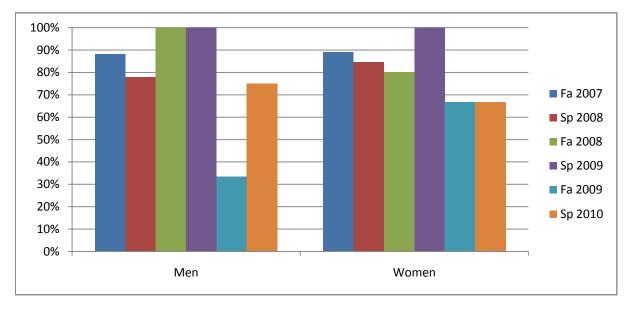

## Gender\_Totals\_Course

Chabot Success Rates By Gender and Semester Course: PHED 1BRI

|                | Fa 2007 | Sp 2008 | Fa 2008 | Sp 2009 | Fa 2009 | Sp 2010 |
|----------------|---------|---------|---------|---------|---------|---------|
| Men            |         |         |         |         |         |         |
| Success        | 88%     | 78%     | 100%    | 100%    | 33%     | 75%     |
| Non-Success    | 0%      | 0%      | 0%      | 0%      | 0%      | 0%      |
| Withdrawal     | 12%     | 22%     | 0%      | 0%      | 67%     | 25%     |
| Total Percent  | 100%    | 100%    | 100%    | 100%    | 100%    | 100%    |
| Total Enrolled | 17      | 9       | 4       | 3       | 3       | 4       |
| Women          |         |         |         |         |         |         |
| Success        | 89%     | 85%     | 80%     | 100%    | 67%     | 67%     |
| Non-Success    | 0%      | 0%      | 0%      | 0%      | 33%     | 0%      |
| Withdrawal     | 11%     | 15%     | 20%     | 0%      | 0%      | 33%     |
| Total Percent  | 100%    | 100%    | 100%    | 100%    | 100%    | 100%    |
| Total Enrolled | 18      | 13      | 5       | 2       | 3       | 3       |