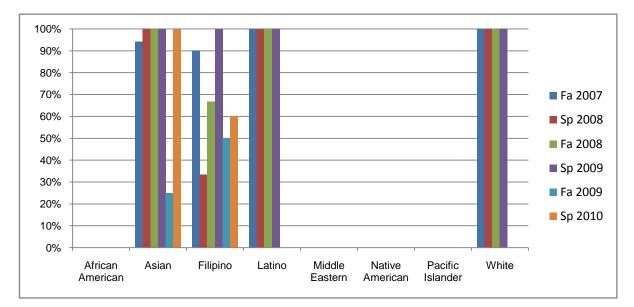

## Chabot Success Rates By Ethnicity and Semester Course: PHED 1BRI

|                  |                | Fa 2007 | Sp 2008 | Fa 2008 | Sp 2009 | Fa 2009 | Sp 2010 |
|------------------|----------------|---------|---------|---------|---------|---------|---------|
| African American |                |         |         |         |         |         |         |
|                  | Success        | 0%      | 0%      | 0%      | 0%      | 0%      | 0%      |
|                  | Non-Success    | 0%      | 0%      | 0%      | 0%      | 0%      | 0%      |
|                  | Withdrawal     | 100%    | 0%      | 0%      | 0%      | 0%      | 0%      |
|                  | Total Percent  | 100%    | 0%      | 0%      | 0%      | 0%      | 0%      |
|                  | Total Enrolled | 1       | 0       | 0       | 0       | 0       | 0       |
| Asian            |                |         |         |         |         |         |         |
|                  | Success        | 94%     | 100%    | 100%    | 100%    | 25%     | 100%    |
|                  | Non-Success    | 0%      | 0%      | 0%      | 0%      | 50%     | 0%      |
|                  | Withdrawal     | 6%      | 0%      | 0%      | 0%      | 25%     | 0%      |
|                  | Total Percent  | 100%    | 100%    | 100%    | 100%    | 100%    | 100%    |
|                  | Total Enrolled | 17      | 13      | 4       | 1       | 4       | 2       |
| Filipino         |                |         |         |         |         |         |         |
|                  | Success        | 90%     | 33%     | 67%     | 100%    | 50%     | 60%     |
|                  | Non-Success    | 0%      | 0%      | 0%      | 0%      | 0%      | 0%      |
|                  | Withdrawal     | 10%     | 67%     | 33%     | 0%      | 50%     | 40%     |
|                  | Total Percent  | 100%    | 100%    | 100%    | 100%    | 100%    | 100%    |
|                  | Total Enrolled | 10      | 6       | 3       | 1       | 2       | 5       |
| Latino           |                |         |         |         |         |         |         |
|                  | Success        | 100%    | 100%    | 100%    | 100%    | 0%      | 0%      |
|                  | Non-Success    | 0%      | 0%      | 0%      | 0%      | 0%      | 0%      |
|                  | Withdrawal     | 0%      | 0%      | 0%      | 0%      | 0%      | 0%      |
|                  | Total Percent  | 100%    | 100%    | 100%    | 100%    | 0%      | 0%      |
|                  | Total Enrolled | 1       | 2       | 1       | 1       | 0       | 0       |
| Middle Eastern   |                |         |         |         |         |         |         |
|                  | Success        | 0%      | 0%      | 0%      | 0%      | 0%      | 0%      |
|                  | Non-Success    | 0%      | 0%      | 0%      | 0%      | 0%      | 0%      |
|                  | Withdrawal     | 0%      | 0%      | 0%      | 0%      | 0%      | 0%      |
|                  |                |         |         |         |         |         |         |

|            | Total Percent  | 0%   | 0%   | 0%   | 0%   | 0% | 0% |
|------------|----------------|------|------|------|------|----|----|
|            | Total Enrolled | 0    | 0    | 0    | 0    | 0  | 0  |
| Native A   | merican        |      |      |      |      |    |    |
|            | Success        | 0%   | 0%   | 0%   | 0%   | 0% | 0% |
|            | Non-Success    | 0%   | 0%   | 0%   | 0%   | 0% | 0% |
|            | Withdrawal     | 0%   | 0%   | 0%   | 0%   | 0% | 0% |
|            | Total Percent  | 0%   | 0%   | 0%   | 0%   | 0% | 0% |
|            | Total Enrolled | 0    | 0    | 0    | 0    | 0  | 0  |
| Pacific Is | slander        |      |      |      |      |    |    |
|            | Success        | 0%   | 0%   | 0%   | 0%   | 0% | 0% |
|            | Non-Success    | 0%   | 0%   | 0%   | 0%   | 0% | 0% |
|            | Withdrawal     | 0%   | 0%   | 0%   | 0%   | 0% | 0% |
|            | Total Percent  | 0%   | 0%   | 0%   | 0%   | 0% | 0% |
|            | Total Enrolled | 0    | 0    | 0    | 0    | 0  | 0  |
| White      |                |      |      |      |      |    |    |
|            | Success        | 100% | 100% | 100% | 100% | 0% | 0% |
|            | Non-Success    | 0%   | 0%   | 0%   | 0%   | 0% | 0% |
|            | Withdrawal     | 0%   | 0%   | 0%   | 0%   | 0% | 0% |
|            | Total Percent  | 100% | 100% | 100% | 100% | 0% | 0% |
|            | Total Enrolled | 4    | 1    | 1    | 2    | 0  | 0  |