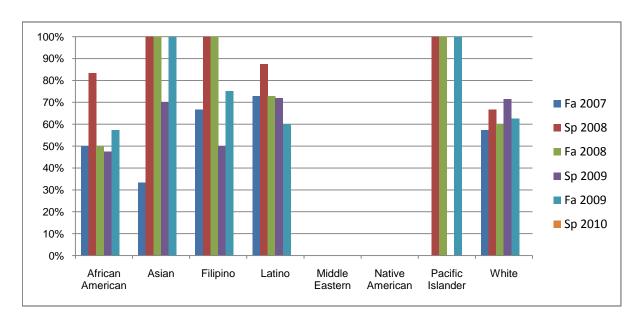

Chabot Success Rates By Ethnicity and Semester Course: PHED 1BX

|           |                | Fa 2007 | Sp 2008 | Fa 2008 | Sp 2009 | Fa 2009 | Sp 2010 |
|-----------|----------------|---------|---------|---------|---------|---------|---------|
| African A | merican        |         |         |         |         |         |         |
|           | Success        | 50%     | 83%     | 50%     | 47%     | 57%     | 0%      |
|           | Non-Success    | 0%      | 0%      | 10%     | 16%     | 0%      | 0%      |
|           | Withdrawal     | 50%     | 17%     | 40%     | 37%     | 43%     | 0%      |
|           | Total Percent  | 100%    | 100%    | 100%    | 100%    | 100%    | 0%      |
|           | Total Enrolled | 8       | 12      | 10      | 19      | 7       | 0       |
| Asian     |                |         |         |         |         |         |         |
|           | Success        | 33%     | 100%    | 100%    | 70%     | 100%    | 0%      |
|           | Non-Success    | 0%      | 0%      | 0%      | 10%     | 0%      | 0%      |
|           | Withdrawal     | 67%     | 0%      | 0%      | 20%     | 0%      | 0%      |
|           | Total Percent  | 100%    | 100%    | 100%    | 100%    | 100%    | 0%      |
|           | Total Enrolled | 3       | 4       | 4       | 10      | 2       | 0       |
| Filipino  |                |         |         |         |         |         |         |
| -         | Success        | 67%     | 100%    | 100%    | 50%     | 75%     | 0%      |
|           | Non-Success    | 0%      | 0%      | 0%      | 17%     | 0%      | 0%      |
|           | Withdrawal     | 33%     | 0%      | 0%      | 33%     | 25%     | 0%      |
|           | Total Percent  | 100%    | 100%    | 100%    | 100%    | 100%    | 0%      |
|           | Total Enrolled | 3       | 1       | 3       | 6       | 4       | 0       |
| Latino    |                |         |         |         |         |         |         |
|           | Success        | 73%     | 88%     | 73%     | 72%     | 60%     | 0%      |
|           | Non-Success    | 0%      | 0%      | 0%      | 4%      | 0%      | 0%      |
|           | Withdrawal     | 27%     | 13%     | 27%     | 24%     | 40%     | 0%      |
|           | Total Percent  | 100%    | 100%    | 100%    | 100%    | 100%    | 0%      |
|           | Total Enrolled | 11      | 8       | 11      | 25      | 10      | 0       |
| Middle Ea | astern         |         |         |         |         |         |         |
|           | Success        | 0%      | 0%      | 0%      | 0%      | 0%      | 0%      |
|           | Non-Success    | 0%      | 0%      | 0%      | 0%      | 0%      | 0%      |
|           | Withdrawal     | 0%      | 0%      | 0%      | 0%      | 0%      | 0%      |
|           | Total Percent  | 0%      | 0%      | 0%      | 0%      | 0%      | 0%      |
|           | Total Enrolled | 0       | 0       | 0       | 0       | 0       | 0       |
| Native An | nerican        |         |         |         |         |         |         |

|             | Success        | 0%   | 0%   | 0%   | 0%   | 0%   | 0% |  |
|-------------|----------------|------|------|------|------|------|----|--|
|             | Non-Success    | 0%   | 0%   | 0%   | 0%   | 100% | 0% |  |
|             | Withdrawal     | 0%   | 0%   | 0%   | 0%   | 0%   | 0% |  |
|             | Total Percent  | 0%   | 0%   | 0%   | 0%   | 100% | 0% |  |
|             | Total Enrolled | 0    | 0    | 0    | 0    | 1    | 0  |  |
| Pacific Isl | ander          |      |      |      |      |      |    |  |
|             | Success        | 0%   | 100% | 100% | 0%   | 100% | 0% |  |
|             | Non-Success    | 0%   | 0%   | 0%   | 0%   | 0%   | 0% |  |
|             | Withdrawal     | 100% | 0%   | 0%   | 100% | 0%   | 0% |  |
|             | Total Percent  | 100% | 100% | 100% | 100% | 100% | 0% |  |
|             | Total Enrolled | 1    | 1    | 1    | 1    | 2    | 0  |  |
| White       |                |      |      |      |      |      |    |  |
|             | Success        | 57%  | 67%  | 60%  | 71%  | 63%  | 0% |  |
|             | Non-Success    | 0%   | 0%   | 20%  | 0%   | 25%  | 0% |  |
|             | Withdrawal     | 43%  | 33%  | 20%  | 29%  | 13%  | 0% |  |
|             | Total Percent  | 100% | 100% | 100% | 100% | 100% | 0% |  |
|             | Total Enrolled | 7    | 3    | 5    | 7    | 8    | 0  |  |