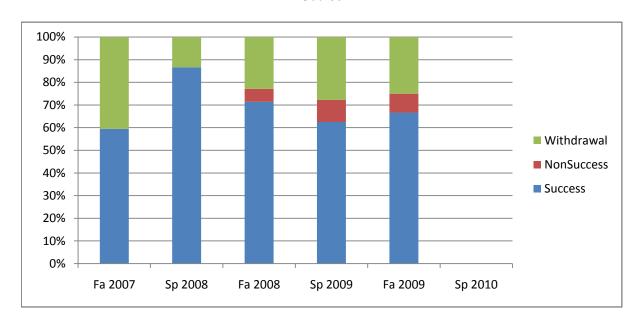

Chabot Success, Non-Success, and Withdrawal Rates By Semester Course: PHED 1BX

|                | Fa 2007 | Sp 2008 | Fa 2008 | Sp 2009 | Fa 2009 | Sp 2010 |
|----------------|---------|---------|---------|---------|---------|---------|
| Success        | 59%     | 87%     | 71%     | 63%     | 67%     | 0%      |
| Non-Success    | 0%      | 0%      | 6%      | 10%     | 8%      | 0%      |
| Withdrawal     | 41%     | 13%     | 23%     | 28%     | 25%     | 0%      |
| Total Percent  | 100%    | 100%    | 100%    | 100%    | 100%    | 0%      |
| Total Enrolled | 37      | 30      | 35      | 72      | 36      | 0       |