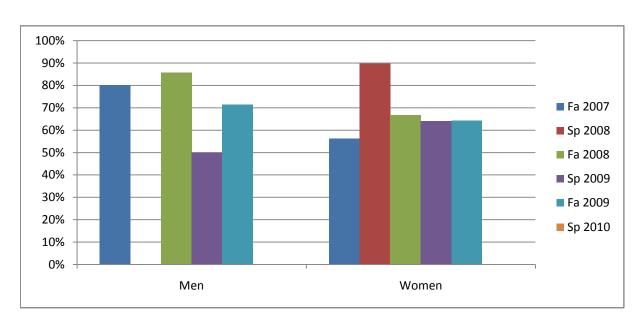

Chabot Success Rates By Gender and Semester Course: PHED 1BX

|                | Fa 2007 | Sp 2008 | Fa 2008 | Sp 2009 | Fa 2009 | Sp 2010 |
|----------------|---------|---------|---------|---------|---------|---------|
| Men            |         | -       |         | -       |         | -       |
| Success        | 80%     | 0%      | 86%     | 50%     | 71%     | 0%      |
| Non-Success    | 0%      | 0%      | 0%      | 13%     | 0%      | 0%      |
| Withdrawal     | 20%     | 100%    | 14%     | 38%     | 29%     | 0%      |
| Total Percent  | 100%    | 100%    | 100%    | 100%    | 100%    | 0%      |
| Total Enrolled | 5       | 1       | 7       | 8       | 7       | 0       |
| Women          |         |         |         |         |         |         |
| Success        | 56%     | 90%     | 67%     | 64%     | 64%     | 0%      |
| Non-Success    | 0%      | 0%      | 7%      | 9%      | 11%     | 0%      |
| Withdrawal     | 44%     | 10%     | 26%     | 27%     | 25%     | 0%      |
| Total Percent  | 100%    | 100%    | 100%    | 100%    | 100%    | 0%      |
| Total Enrolled | 32      | 29      | 27      | 64      | 28      | 0       |