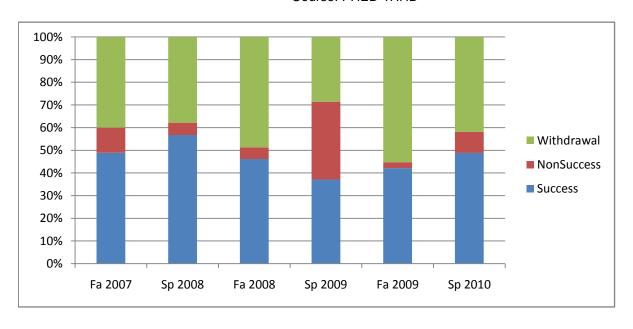

Chabot Success, Non-Success, and Withdrawal Rates By Semester Course: PHED 1HHD

|                | Fa 2007 | Sp 2008 | Fa 2008 | Sp 2009 | Fa 2009 | Sp 2010 |
|----------------|---------|---------|---------|---------|---------|---------|
| Success        | 49%     | 57%     | 46%     | 37%     | 42%     | 49%     |
| Non-Success    | 11%     | 5%      | 5%      | 34%     | 3%      | 9%      |
| Withdrawal     | 40%     | 38%     | 49%     | 29%     | 55%     | 42%     |
| Total Percent  | 100%    | 100%    | 100%    | 100%    | 100%    | 100%    |
| Total Enrolled | 45      | 37      | 39      | 35      | 38      | 43      |