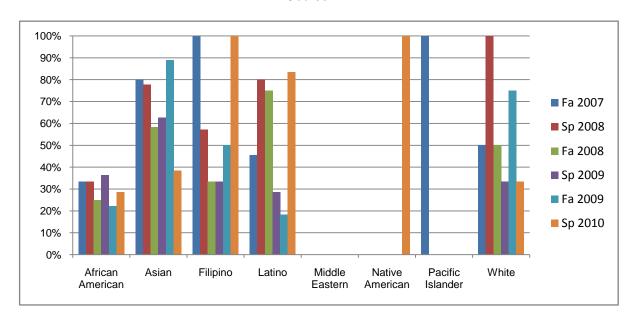

Chabot Success Rates By Ethnicity and Semester Course: PHED 1HHD

|                  |                | Fa 2007 | Sp 2008 | Fa 2008 | Sp 2009 | Fa 2009 | Sp 2010 |
|------------------|----------------|---------|---------|---------|---------|---------|---------|
| African American |                |         |         |         |         |         |         |
|                  | Success        | 33%     | 33%     | 25%     | 36%     | 22%     | 29%     |
|                  | Non-Success    | 11%     | 8%      | 8%      | 45%     | 0%      | 7%      |
|                  | Withdrawal     | 56%     | 58%     | 67%     | 18%     | 78%     | 64%     |
|                  | Total Percent  | 100%    | 100%    | 100%    | 100%    | 100%    | 100%    |
|                  | Total Enrolled | 18      | 12      | 12      | 11      | 9       | 14      |
| Asian            |                |         |         |         |         |         |         |
|                  | Success        | 80%     | 78%     | 58%     | 63%     | 89%     | 38%     |
|                  | Non-Success    | 0%      | 0%      | 0%      | 25%     | 11%     | 8%      |
|                  | Withdrawal     | 20%     | 22%     | 42%     | 13%     | 0%      | 54%     |
|                  | Total Percent  | 100%    | 100%    | 100%    | 100%    | 100%    | 100%    |
|                  | Total Enrolled | 5       | 9       | 12      | 8       | 9       | 13      |
| Filipino         |                |         |         |         |         |         |         |
| _                | Success        | 100%    | 57%     | 33%     | 33%     | 50%     | 100%    |
|                  | Non-Success    | 0%      | 0%      | 17%     | 33%     | 0%      | 0%      |
|                  | Withdrawal     | 0%      | 43%     | 50%     | 33%     | 50%     | 0%      |
|                  | Total Percent  | 100%    | 100%    | 100%    | 100%    | 100%    | 100%    |
|                  | Total Enrolled | 4       | 7       | 6       | 3       | 2       | 4       |
| Latino           |                |         |         |         |         |         |         |
|                  | Success        | 45%     | 80%     | 75%     | 29%     | 18%     | 83%     |
|                  | Non-Success    | 27%     | 20%     | 0%      | 14%     | 0%      | 0%      |
|                  | Withdrawal     | 27%     | 0%      | 25%     | 57%     | 82%     | 17%     |
|                  | Total Percent  | 100%    | 100%    | 100%    | 100%    | 100%    | 100%    |
|                  | Total Enrolled | 11      | 5       | 4       | 7       | 11      | 6       |
| Middle Ea        | astern         |         |         |         |         |         |         |
|                  | Success        | 0%      | 0%      | 0%      | 0%      | 0%      | 0%      |
|                  | Non-Success    | 0%      | 0%      | 0%      | 0%      | 0%      | 0%      |
|                  | Withdrawal     | 0%      | 0%      | 0%      | 0%      | 0%      | 0%      |
|                  |                |         |         |         |         |         |         |

|            | Total Percent  | 0%   | 0%   | 0%   | 0%   | 0%   | 0%   |
|------------|----------------|------|------|------|------|------|------|
|            | Total Enrolled | 0    | 0    | 0    | 0    | 0    | 0    |
| Native A   | merican        |      |      |      |      |      |      |
|            | Success        | 0%   | 0%   | 0%   | 0%   | 0%   | 100% |
|            | Non-Success    | 0%   | 0%   | 0%   | 100% | 0%   | 0%   |
|            | Withdrawal     | 0%   | 0%   | 0%   | 0%   | 100% | 0%   |
|            | Total Percent  | 0%   | 0%   | 0%   | 100% | 100% | 100% |
|            | Total Enrolled | 0    | 0    | 0    | 1    | 1    | 1    |
| Pacific Is | slander        |      |      |      |      |      |      |
|            | Success        | 100% | 0%   | 0%   | 0%   | 0%   | 0%   |
|            | Non-Success    | 0%   | 0%   | 0%   | 0%   | 0%   | 0%   |
|            | Withdrawal     | 0%   | 0%   | 0%   | 0%   | 0%   | 0%   |
|            | Total Percent  | 100% | 0%   | 0%   | 0%   | 0%   | 0%   |
|            | Total Enrolled | 1    | 0    | 0    | 0    | 0    | 0    |
| White      |                |      |      |      |      |      |      |
|            | Success        | 50%  | 100% | 50%  | 33%  | 75%  | 33%  |
|            | Non-Success    | 0%   | 0%   | 0%   | 33%  | 0%   | 67%  |
|            | Withdrawal     | 50%  | 0%   | 50%  | 33%  | 25%  | 0%   |
|            | Total Percent  | 100% | 100% | 100% | 100% | 100% | 100% |
|            | Total Enrolled | 4    | 1    | 4    | 3    | 4    | 3    |