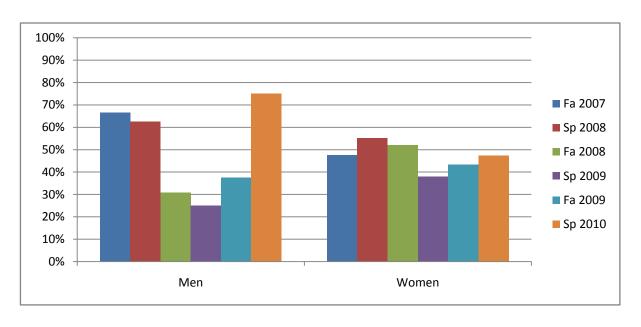

Chabot Success Rates By Gender and Semester Course: PHED 1HHD

|                | Fa 2007 | Sp 2008 | Fa 2008 | Sp 2009 | Fa 2009 | Sp 2010 |
|----------------|---------|---------|---------|---------|---------|---------|
| Men            |         | -       |         | -       |         | -       |
| Success        | 67%     | 63%     | 31%     | 25%     | 38%     | 75%     |
| Non-Success    | 0%      | 0%      | 0%      | 75%     | 13%     | 0%      |
| Withdrawal     | 33%     | 38%     | 69%     | 0%      | 50%     | 25%     |
| Total Percent  | 100%    | 100%    | 100%    | 100%    | 100%    | 100%    |
| Total Enrolled | 3       | 8       | 13      | 4       | 8       | 4       |
| Women          |         |         |         |         |         |         |
| Success        | 48%     | 55%     | 52%     | 38%     | 43%     | 47%     |
| Non-Success    | 12%     | 7%      | 8%      | 31%     | 0%      | 8%      |
| Withdrawal     | 40%     | 38%     | 40%     | 31%     | 57%     | 45%     |
| Total Percent  | 100%    | 100%    | 100%    | 100%    | 100%    | 100%    |
| Total Enrolled | 42      | 29      | 25      | 29      | 30      | 38      |