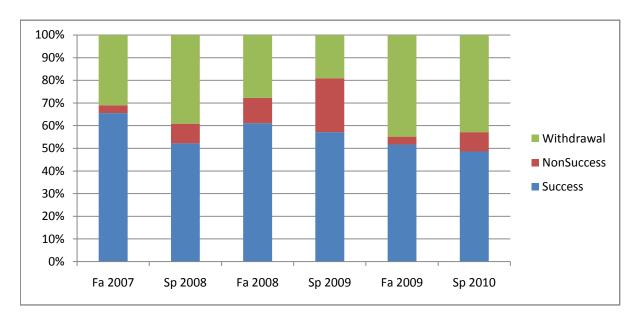

Chabot Success, Non-Success, and Withdrawal Rates By Semester Course: PHED 1JD

| Total Enrolled | 29      | 23      | 18      | 21      | 29      | 35      |
|----------------|---------|---------|---------|---------|---------|---------|
| Total Percent  | 100%    | 100%    | 100%    | 100%    | 100%    | 100%    |
| Withdrawal     | 31%     | 39%     | 28%     | 19%     | 45%     | 43%     |
| Non-Success    | 3%      | 9%      | 11%     | 24%     | 3%      | 9%      |
| Success        | 66%     | 52%     | 61%     | 57%     | 52%     | 49%     |
|                | Fa 2007 | Sp 2008 | Fa 2008 | Sp 2009 | Fa 2009 | Sp 2010 |