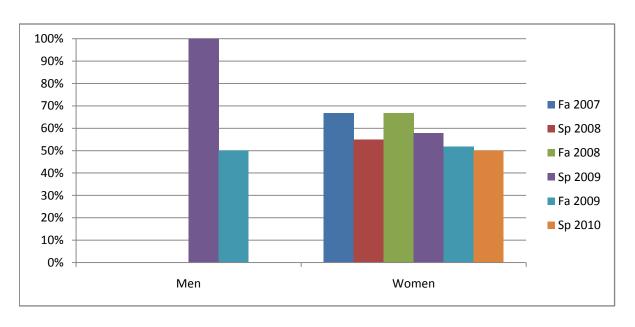

Chabot Success Rates By Gender and Semester Course: PHED 1JD

|                | Fa 2007 | Sp 2008 | Fa 2008 | Sp 2009 | Fa 2009 | Sp 2010 |
|----------------|---------|---------|---------|---------|---------|---------|
| Men            |         | •       |         | •       |         | •       |
| Success        | 0%      | 0%      | 0%      | 100%    | 50%     | 0%      |
| Non-Success    | 0%      | 0%      | 0%      | 0%      | 0%      | 0%      |
| Withdrawal     | 0%      | 0%      | 100%    | 0%      | 50%     | 100%    |
| Total Percent  | 0%      | 0%      | 100%    | 100%    | 100%    | 100%    |
| Total Enrolled | 0       | 0       | 2       | 1       | 2       | 1       |
| Women          |         |         |         |         |         |         |
| Success        | 67%     | 55%     | 67%     | 58%     | 52%     | 50%     |
| Non-Success    | 4%      | 10%     | 13%     | 26%     | 4%      | 9%      |
| Withdrawal     | 30%     | 35%     | 20%     | 16%     | 44%     | 41%     |
| Total Percent  | 100%    | 100%    | 100%    | 100%    | 100%    | 100%    |
| Total Enrolled | 27      | 20      | 15      | 19      | 27      | 34      |