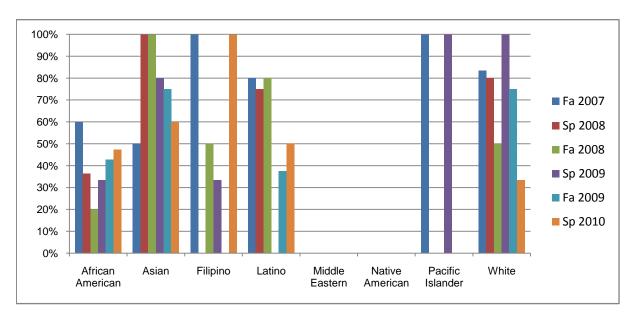

Chabot Success Rates By Ethnicity and Semester Course: PHED 1JD

|           |                | Fa 2007 | Sp 2008 | Fa 2008 | Sp 2009 | Fa 2009 | Sp 2010 |
|-----------|----------------|---------|---------|---------|---------|---------|---------|
| African A | merican        |         |         |         |         |         |         |
|           | Success        | 60%     | 36%     | 20%     | 33%     | 43%     | 47%     |
|           | Non-Success    | 0%      | 9%      | 20%     | 50%     | 0%      | 11%     |
|           | Withdrawal     | 40%     | 55%     | 60%     | 17%     | 57%     | 42%     |
|           | Total Percent  | 100%    | 100%    | 100%    | 100%    | 100%    | 100%    |
|           | Total Enrolled | 10      | 11      | 5       | 6       | 7       | 19      |
| Asian     |                |         |         |         |         |         |         |
|           | Success        | 50%     | 100%    | 100%    | 80%     | 75%     | 60%     |
|           | Non-Success    | 25%     | 0%      | 0%      | 0%      | 0%      | 0%      |
|           | Withdrawal     | 25%     | 0%      | 0%      | 20%     | 25%     | 40%     |
|           | Total Percent  | 100%    | 100%    | 100%    | 100%    | 100%    | 100%    |
|           | Total Enrolled | 4       | 1       | 2       | 5       | 8       | 5       |
| Filipino  |                |         |         |         |         |         |         |
| -         | Success        | 100%    | 0%      | 50%     | 33%     | 0%      | 100%    |
|           | Non-Success    | 0%      | 0%      | 50%     | 33%     | 0%      | 0%      |
|           | Withdrawal     | 0%      | 0%      | 0%      | 33%     | 100%    | 0%      |
|           | Total Percent  | 100%    | 0%      | 100%    | 100%    | 100%    | 100%    |
|           | Total Enrolled | 1       | 0       | 2       | 3       | 1       | 2       |
| Latino    |                |         |         |         |         |         |         |
|           | Success        | 80%     | 75%     | 80%     | 0%      | 38%     | 50%     |
|           | Non-Success    | 0%      | 25%     | 0%      | 0%      | 0%      | 0%      |
|           | Withdrawal     | 20%     | 0%      | 20%     | 0%      | 63%     | 50%     |
|           | Total Percent  | 100%    | 100%    | 100%    | 0%      | 100%    | 100%    |
|           | Total Enrolled | 5       | 4       | 5       | 0       | 8       | 4       |
| Middle Ea | astern         |         |         |         |         |         |         |
|           | Success        | 0%      | 0%      | 0%      | 0%      | 0%      | 0%      |
|           | Non-Success    | 0%      | 0%      | 0%      | 0%      | 0%      | 0%      |
|           | Withdrawal     | 0%      | 0%      | 0%      | 0%      | 0%      | 0%      |

|            | Total Percent  | 0%   | 0%   | 0%   | 0%   | 0%   | 0%   |
|------------|----------------|------|------|------|------|------|------|
|            | Total Enrolled | 0    | 0    | 0    | 0    | 0    | 0    |
| Native Ar  | merican        |      |      |      |      |      |      |
|            | Success        | 0%   | 0%   | 0%   | 0%   | 0%   | 0%   |
|            | Non-Success    | 0%   | 0%   | 0%   | 0%   | 0%   | 0%   |
|            | Withdrawal     | 0%   | 100% | 0%   | 0%   | 0%   | 0%   |
|            | Total Percent  | 0%   | 100% | 0%   | 0%   | 0%   | 0%   |
|            | Total Enrolled | 0    | 1    | 0    | 0    | 0    | 0    |
| Pacific Is | lander         |      |      |      |      |      |      |
|            | Success        | 100% | 0%   | 0%   | 100% | 0%   | 0%   |
|            | Non-Success    | 0%   | 0%   | 0%   | 0%   | 0%   | 0%   |
|            | Withdrawal     | 0%   | 0%   | 0%   | 0%   | 0%   | 0%   |
|            | Total Percent  | 100% | 0%   | 0%   | 100% | 0%   | 0%   |
|            | Total Enrolled | 1    | 0    | 0    | 2    | 0    | 0    |
| White      |                |      |      |      |      |      |      |
|            | Success        | 83%  | 80%  | 50%  | 100% | 75%  | 33%  |
|            | Non-Success    | 0%   | 0%   | 0%   | 0%   | 0%   | 33%  |
|            | Withdrawal     | 17%  | 20%  | 50%  | 0%   | 25%  | 33%  |
|            | Total Percent  | 100% | 100% | 100% | 100% | 100% | 100% |
|            | Total Enrolled | 6    | 5    | 2    | 2    | 4    | 3    |