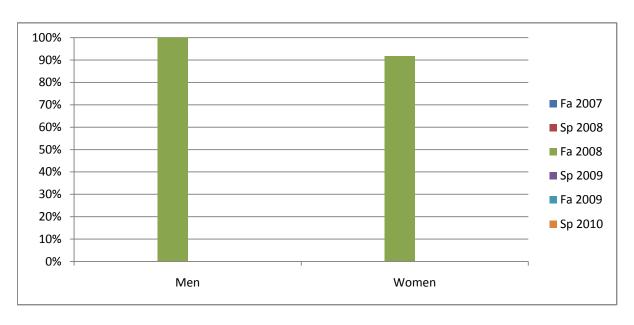

Chabot Success Rates By Gender and Semester Course: PHED 1LDM

|                | Fa 2007 | Sp 2008 | Fa 2008 | Sp 2009 | Fa 2009 | Sp 2010 |
|----------------|---------|---------|---------|---------|---------|---------|
| Men            |         |         |         | -       |         | -       |
| Success        | 0%      | 0%      | 100%    | 0%      | 0%      | 0%      |
| Non-Success    | 0%      | 0%      | 0%      | 0%      | 0%      | 0%      |
| Withdrawal     | 0%      | 0%      | 0%      | 0%      | 0%      | 0%      |
| Total Percent  | 0%      | 0%      | 100%    | 0%      | 0%      | 0%      |
| Total Enrolled | 0       | 0       | 1       | 0       | 0       | 0       |
| Women          |         |         |         |         |         |         |
| Success        | 0%      | 0%      | 92%     | 0%      | 0%      | 0%      |
| Non-Success    | 0%      | 0%      | 0%      | 0%      | 0%      | 0%      |
| Withdrawal     | 0%      | 0%      | 8%      | 0%      | 0%      | 0%      |
| Total Percent  | 0%      | 0%      | 100%    | 0%      | 0%      | 0%      |
| Total Enrolled | 0       | 0       | 12      | 0       | 0       | 0       |