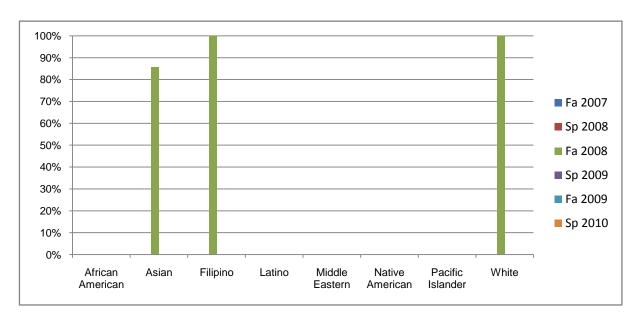

Chabot Success Rates By Ethnicity and Semester Course: PHED 1LDM

| African American   Success 0% 0% 0% 0% 0% 0% 0% 0% 0% 0% 0% 0% 0% 0% 0% 0% 0% 0% 0% 0% 0% 0% 0% 0% 0% 0% 0% 0% 0% 0% 0% 0% 0% 0% 0% 0% 0% 0% 0% 0% 0% 0% 0% 0% 0% 0% 0% 0% 0% 0% 0% 0% 0% 0% 0% 0% 0% 0% 0% 0% 0% 0% 0% 0% 0% 0% 0% 0% 0% 0% 0% 0% 0% 0% 0% 0% 0% 0% 0% 0% 0% 0% 0% 0% 0% 0% 0% 0% 0% 0% 0% 0% 0% 0% 0% 0% 0% |
|-------------------------------------------------------------------------------------------------------------------------------------------------------------------------------------------------------------------------------------------------------------------------------------------------------------------------------|
| Non-Success 0% 0% 0% 0% 0% 0%   Withdrawal 0% 0% 0% 0% 0% 0% 0%   Total Percent 0% 0% 0% 0% 0% 0% 0%   Total Enrolled 0 0 0 0 0 0 0 0   Asian Success 0% 0% 86% 0% 0% 0%   Non-Success 0% 0% 0% 0% 0% 0%                                                                                                                      |
| Withdrawal 0% 0% 0% 0% 0% 0% 0% 0% 0% 0% 0% 0% 0% 0% 0% 0% 0% 0% 0% 0% 0% 0% 0% 0% 0% 0% 0% 0% 0% 0% 0% 0% 0% 0% 0% 0% 0% 0% 0% 0% 0% 0% 0% 0% 0% 0% 0% 0% 0% 0% 0% 0% 0% 0% 0% 0% 0% 0% 0% 0% 0% 0% 0% 0% 0% 0% 0% 0% 0% 0% 0% 0% 0% 0% 0% 0% 0% 0% 0% 0% 0% 0% 0% 0% 0% 0% 0% 0% 0% 0% 0% 0% 0% 0% 0% 0% 0% 0% 0% 0%        |
| Total Percent 70% 0% 0% 0% 0% 0% 0% 0% 0% 0% 0% 0% 0% 0                                                                                                                                                                                                                                                                       |
| Asian Total Enrolled 0 0 0 0 0 0 0 0 0 0 0 0 0 0 0 0 0 0 0                                                                                                                                                                                                                                                                    |
| Asian   Success 0% 0% 86% 0% 0% 0%   Non-Success 0% 0% 0% 0% 0% 0%                                                                                                                                                                                                                                                            |
| Success 0% 0% 86% 0% 0% 0%   Non-Success 0% 0% 0% 0% 0% 0%                                                                                                                                                                                                                                                                    |
| Non-Success 0% 0% 0% 0% 0% 0%                                                                                                                                                                                                                                                                                                 |
|                                                                                                                                                                                                                                                                                                                               |
| M/H I I 00/ 00/ 440/ 00/ 00/                                                                                                                                                                                                                                                                                                  |
| Withdrawal 0% 0% 14% 0% 0% 0%                                                                                                                                                                                                                                                                                                 |
| Total Percent 0% 0% 100% 0% 0% 0%                                                                                                                                                                                                                                                                                             |
| Total Enrolled 0 0 7 0 0 0                                                                                                                                                                                                                                                                                                    |
| Filipino                                                                                                                                                                                                                                                                                                                      |
| Success 0% 0% 100% 0% 0% 0%                                                                                                                                                                                                                                                                                                   |
| Non-Success 0% 0% 0% 0% 0% 0%                                                                                                                                                                                                                                                                                                 |
| Withdrawal 0% 0% 0% 0% 0% 0%                                                                                                                                                                                                                                                                                                  |
| Total Percent 0% 0% 100% 0% 0% 0%                                                                                                                                                                                                                                                                                             |
| Total Enrolled 0 0 2 0 0 0                                                                                                                                                                                                                                                                                                    |
| Latino                                                                                                                                                                                                                                                                                                                        |
| Success 0% 0% 0% 0% 0% 0%                                                                                                                                                                                                                                                                                                     |
| Non-Success 0% 0% 0% 0% 0% 0%                                                                                                                                                                                                                                                                                                 |
| Withdrawal 0% 0% 0% 0% 0% 0%                                                                                                                                                                                                                                                                                                  |
| Total Percent 0% 0% 0% 0% 0% 0%                                                                                                                                                                                                                                                                                               |
| Total Enrolled 0 0 0 0 0 0                                                                                                                                                                                                                                                                                                    |
| Middle Eastern                                                                                                                                                                                                                                                                                                                |
| Success 0% 0% 0% 0% 0% 0%                                                                                                                                                                                                                                                                                                     |
| Non-Success 0% 0% 0% 0% 0% 0%                                                                                                                                                                                                                                                                                                 |
| Withdrawal 0% 0% 0% 0% 0% 0%                                                                                                                                                                                                                                                                                                  |

|            | Total Percent  | 0% | 0% | 0%   | 0% | 0% | 0% |
|------------|----------------|----|----|------|----|----|----|
|            | Total Enrolled | 0  | 0  | 0    | 0  | 0  | 0  |
| Native Ar  | nerican        |    |    |      |    |    |    |
|            | Success        | 0% | 0% | 0%   | 0% | 0% | 0% |
|            | Non-Success    | 0% | 0% | 0%   | 0% | 0% | 0% |
|            | Withdrawal     | 0% | 0% | 0%   | 0% | 0% | 0% |
|            | Total Percent  | 0% | 0% | 0%   | 0% | 0% | 0% |
|            | Total Enrolled | 0  | 0  | 0    | 0  | 0  | 0  |
| Pacific Is | lander         |    |    |      |    |    |    |
|            | Success        | 0% | 0% | 0%   | 0% | 0% | 0% |
|            | Non-Success    | 0% | 0% | 0%   | 0% | 0% | 0% |
|            | Withdrawal     | 0% | 0% | 0%   | 0% | 0% | 0% |
|            | Total Percent  | 0% | 0% | 0%   | 0% | 0% | 0% |
|            | Total Enrolled | 0  | 0  | 0    | 0  | 0  | 0  |
| White      |                |    |    |      |    |    |    |
|            | Success        | 0% | 0% | 100% | 0% | 0% | 0% |
|            | Non-Success    | 0% | 0% | 0%   | 0% | 0% | 0% |
|            | Withdrawal     | 0% | 0% | 0%   | 0% | 0% | 0% |
|            | Total Percent  | 0% | 0% | 100% | 0% | 0% | 0% |
|            | Total Enrolled | 0  | 0  | 4    | 0  | 0  | 0  |