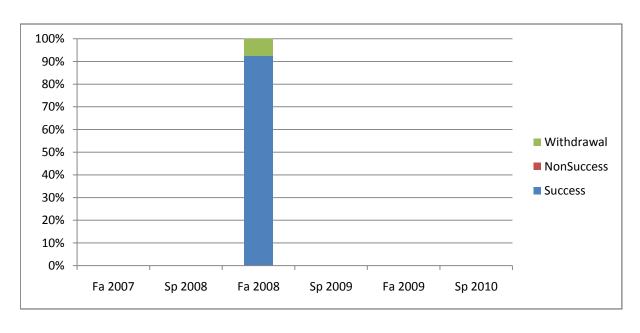

Chabot Success, Non-Success, and Withdrawal Rates By Semester Course: PHED 1LDM

|                | Fa 2007 | Sp 2008 | Fa 2008 | Sp 2009 | Fa 2009 | Sp 2010 |
|----------------|---------|---------|---------|---------|---------|---------|
| Success        | 0%      | 0%      | 92%     | 0%      | 0%      | 0%      |
| Non-Success    | 0%      | 0%      | 0%      | 0%      | 0%      | 0%      |
| Withdrawal     | 0%      | 0%      | 8%      | 0%      | 0%      | 0%      |
| Total Percent  | 0%      | 0%      | 100%    | 0%      | 0%      | 0%      |
| Total Enrolled | 0       | 0       | 13      | 0       | 0       | 0       |