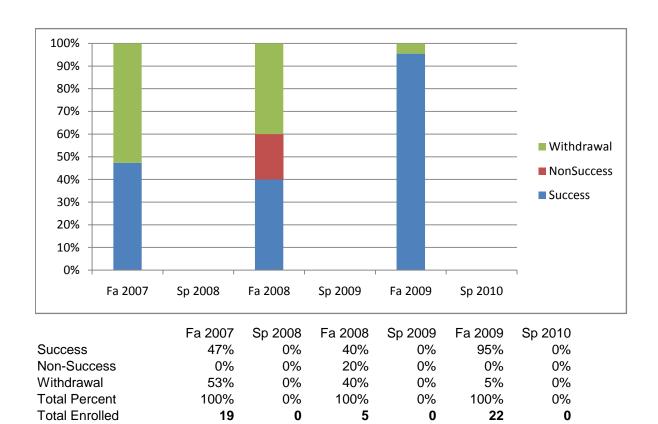

Chabot Success, Non-Success, and Withdrawal Rates By Semester Course: PHED 1SSR

Chabot Success Rates By Gender and Semester Course: PHED 1SSR

|                | Fa 2007 | Sp 2008 | Fa 2008 | Sp 2009 | Fa 2009 | Sp 2010 |
|----------------|---------|---------|---------|---------|---------|---------|
| Men            |         | •       |         | •       |         | •       |
| Success        | 100%    | 0%      | 0%      | 0%      | 100%    | 0%      |
| Non-Success    | 0%      | 0%      | 50%     | 0%      | 0%      | 0%      |
| Withdrawal     | 0%      | 0%      | 50%     | 0%      | 0%      | 0%      |
| Total Percent  | 100%    | 0%      | 100%    | 0%      | 100%    | 0%      |
| Total Enrolled | 2       | 0       | 2       | 0       | 4       | 0       |
| Women          |         |         |         |         |         |         |
| Success        | 44%     | 0%      | 50%     | 0%      | 94%     | 0%      |
| Non-Success    | 0%      | 0%      | 0%      | 0%      | 0%      | 0%      |
| Withdrawal     | 56%     | 0%      | 50%     | 0%      | 6%      | 0%      |
| Total Percent  | 100%    | 0%      | 100%    | 0%      | 100%    | 0%      |
| Total Enrolled | 16      | 0       | 2       | 0       | 18      | 0       |