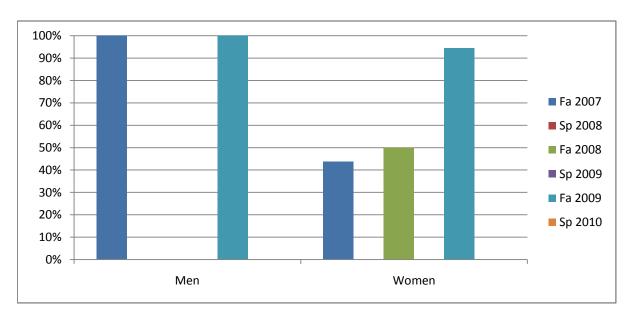

Chabot Success, Non-Success, and Withdrawal Rates By Semester Course: PHED 1SSR

Chabot Success Rates By Gender and Semester Course: PHED 1SSR

|                | Fa 2007 | Sp 2008 | Fa 2008 | Sp 2009 | Fa 2009 | Sp 2010 |
|----------------|---------|---------|---------|---------|---------|---------|
| Men            |         | •       |         | •       |         | •       |
| Success        | 100%    | 0%      | 0%      | 0%      | 100%    | 0%      |
| Non-Success    | 0%      | 0%      | 50%     | 0%      | 0%      | 0%      |
| Withdrawal     | 0%      | 0%      | 50%     | 0%      | 0%      | 0%      |
| Total Percent  | 100%    | 0%      | 100%    | 0%      | 100%    | 0%      |
| Total Enrolled | 2       | 0       | 2       | 0       | 4       | 0       |
| Women          |         |         |         |         |         |         |
| Success        | 44%     | 0%      | 50%     | 0%      | 94%     | 0%      |
| Non-Success    | 0%      | 0%      | 0%      | 0%      | 0%      | 0%      |
| Withdrawal     | 56%     | 0%      | 50%     | 0%      | 6%      | 0%      |
| Total Percent  | 100%    | 0%      | 100%    | 0%      | 100%    | 0%      |
| Total Enrolled | 16      | 0       | 2       | 0       | 18      | 0       |