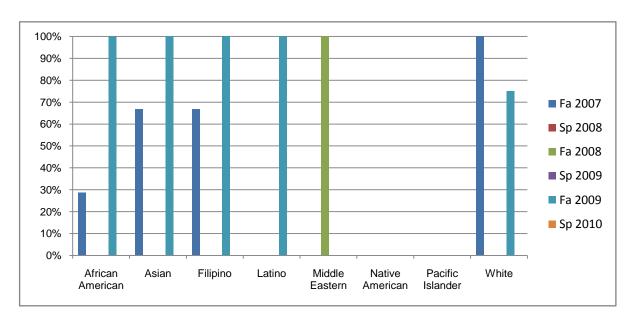

Chabot Success Rates By Ethnicity and Semester Course: PHED 1SSR

|                  | Fa 2007 | Sp 2008 | Fa 2008 | Sp 2009 | Fa 2009 | Sp 2010 |
|------------------|---------|---------|---------|---------|---------|---------|
| African American |         |         |         |         |         |         |
| Success          | 29%     | 0%      | 0%      | 0%      | 100%    | 0%      |
| Non-Success      | 0%      | 0%      | 50%     | 0%      | 0%      | 0%      |
| Withdrawal       | 71%     | 0%      | 50%     | 0%      | 0%      | 0%      |
| Total Percent    | 100%    | 0%      | 100%    | 0%      | 100%    | 0%      |
| Total Enrolled   | 7       | 0       | 2       | 0       | 4       | 0       |
| Asian            |         |         |         |         |         |         |
| Success          | 67%     | 0%      | 0%      | 0%      | 100%    | 0%      |
| Non-Success      | 0%      | 0%      | 0%      | 0%      | 0%      | 0%      |
| Withdrawal       | 33%     | 0%      | 0%      | 0%      | 0%      | 0%      |
| Total Percent    | 100%    | 0%      | 0%      | 0%      | 100%    | 0%      |
| Total Enrolled   | 3       | 0       | 0       | 0       | 2       | 0       |
| Filipino         |         |         |         |         |         |         |
| Success          | 67%     | 0%      | 0%      | 0%      | 100%    | 0%      |
| Non-Success      | 0%      | 0%      | 0%      | 0%      | 0%      | 0%      |
| Withdrawal       | 33%     | 0%      | 0%      | 0%      | 0%      | 0%      |
| Total Percent    | 100%    | 0%      | 0%      | 0%      | 100%    | 0%      |
| Total Enrolled   | 3       | 0       | 0       | 0       | 3       | 0       |
| Latino           |         |         |         |         |         |         |
| Success          | 0%      | 0%      | 0%      | 0%      | 100%    | 0%      |
| Non-Success      | 0%      | 0%      | 0%      | 0%      | 0%      | 0%      |
| Withdrawal       | 100%    | 0%      | 100%    | 0%      | 0%      | 0%      |
| Total Percent    | 100%    | 0%      | 100%    | 0%      | 100%    | 0%      |
| Total Enrolled   | 1       | 0       | 1       | 0       | 7       | 0       |
| Middle Eastern   |         |         |         |         |         |         |
| Success          | 0%      | 0%      | 100%    | 0%      | 0%      | 0%      |
| Non-Success      | 0%      | 0%      | 0%      | 0%      | 0%      | 0%      |
| Withdrawal       | 0%      | 0%      | 0%      | 0%      | 0%      | 0%      |

|           | Total Percent  | 0%   | 0% | 100% | 0% | 0%   | 0% |
|-----------|----------------|------|----|------|----|------|----|
|           | Total Enrolled | 0    | 0  | 1    | 0  | 0    | 0  |
| Native A  | merican        |      |    |      |    |      |    |
|           | Success        | 0%   | 0% | 0%   | 0% | 0%   | 0% |
|           | Non-Success    | 0%   | 0% | 0%   | 0% | 0%   | 0% |
|           | Withdrawal     | 0%   | 0% | 0%   | 0% | 0%   | 0% |
|           | Total Percent  | 0%   | 0% | 0%   | 0% | 0%   | 0% |
|           | Total Enrolled | 0    | 0  | 0    | 0  | 0    | 0  |
| Pacific I | slander        |      |    |      |    |      |    |
|           | Success        | 0%   | 0% | 0%   | 0% | 0%   | 0% |
|           | Non-Success    | 0%   | 0% | 0%   | 0% | 0%   | 0% |
|           | Withdrawal     | 0%   | 0% | 0%   | 0% | 0%   | 0% |
|           | Total Percent  | 0%   | 0% | 0%   | 0% | 0%   | 0% |
|           | Total Enrolled | 0    | 0  | 0    | 0  | 0    | 0  |
| White     |                |      |    |      |    |      |    |
|           | Success        | 100% | 0% | 0%   | 0% | 75%  | 0% |
|           | Non-Success    | 0%   | 0% | 0%   | 0% | 0%   | 0% |
|           | Withdrawal     | 0%   | 0% | 0%   | 0% | 25%  | 0% |
|           | Total Percent  | 100% | 0% | 0%   | 0% | 100% | 0% |
|           | Total Enrolled | 1    | 0  | 0    | 0  | 4    | 0  |