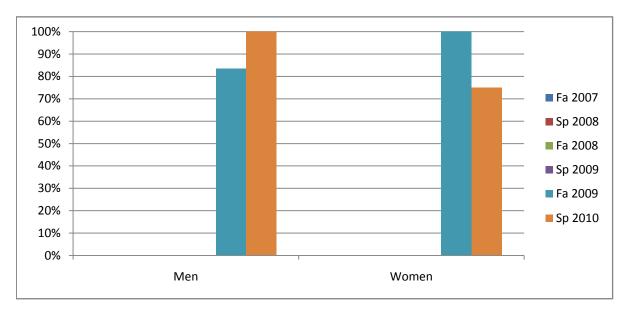

Chabot Success Rates By Gender and Semester Course: PHED 1TNI

|                | Fa 2007 | Sp 2008 | Fa 2008 | Sp 2009 | Fa 2009 | Sp 2010 |
|----------------|---------|---------|---------|---------|---------|---------|
| Men            |         |         |         |         |         | -       |
| Success        | 0%      | 0%      | 0%      | 0%      | 83%     | 100%    |
| Non-Success    | 0%      | 0%      | 0%      | 0%      | 0%      | 0%      |
| Withdrawal     | 0%      | 0%      | 0%      | 0%      | 17%     | 0%      |
| Total Percent  | 0%      | 0%      | 0%      | 0%      | 100%    | 100%    |
| Total Enrolled | 0       | 0       | 0       | 0       | 12      | 6       |
| Women          |         |         |         |         |         |         |
| Success        | 0%      | 0%      | 0%      | 0%      | 100%    | 75%     |
| Non-Success    | 0%      | 0%      | 0%      | 0%      | 0%      | 25%     |
| Withdrawal     | 0%      | 0%      | 0%      | 0%      | 0%      | 0%      |
| Total Percent  | 0%      | 0%      | 0%      | 0%      | 100%    | 100%    |
| Total Enrolled | 0       | 0       | 0       | 0       | 5       | 4       |