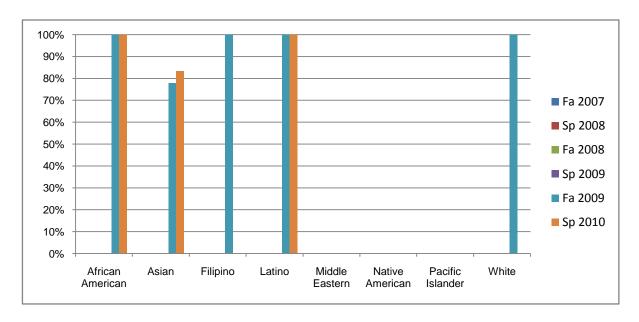

Chabot Success Rates By Ethnicity and Semester Course: PHED 1TNI

|           |                | Fa 2007 | Sp 2008 | Fa 2008 | Sp 2009 | Fa 2009 | Sp 2010 |
|-----------|----------------|---------|---------|---------|---------|---------|---------|
| African A | American       |         |         |         |         |         |         |
|           | Success        | 0%      | 0%      | 0%      | 0%      | 100%    | 100%    |
|           | Non-Success    | 0%      | 0%      | 0%      | 0%      | 0%      | 0%      |
|           | Withdrawal     | 0%      | 0%      | 0%      | 0%      | 0%      | 0%      |
|           | Total Percent  | 0%      | 0%      | 0%      | 0%      | 100%    | 100%    |
|           | Total Enrolled | 0       | 0       | 0       | 0       | 1       | 2       |
| Asian     |                |         |         |         |         |         |         |
|           | Success        | 0%      | 0%      | 0%      | 0%      | 78%     | 83%     |
|           | Non-Success    | 0%      | 0%      | 0%      | 0%      | 0%      | 17%     |
|           | Withdrawal     | 0%      | 0%      | 0%      | 0%      | 22%     | 0%      |
|           | Total Percent  | 0%      | 0%      | 0%      | 0%      | 100%    | 100%    |
|           | Total Enrolled | 0       | 0       | 0       | 0       | 9       | 6       |
| Filipino  |                |         |         |         |         |         |         |
| -         | Success        | 0%      | 0%      | 0%      | 0%      | 100%    | 0%      |
|           | Non-Success    | 0%      | 0%      | 0%      | 0%      | 0%      | 0%      |
|           | Withdrawal     | 0%      | 0%      | 0%      | 0%      | 0%      | 0%      |
|           | Total Percent  | 0%      | 0%      | 0%      | 0%      | 100%    | 0%      |
|           | Total Enrolled | 0       | 0       | 0       | 0       | 1       | 0       |
| Latino    |                |         |         |         |         |         |         |
|           | Success        | 0%      | 0%      | 0%      | 0%      | 100%    | 100%    |
|           | Non-Success    | 0%      | 0%      | 0%      | 0%      | 0%      | 0%      |
|           | Withdrawal     | 0%      | 0%      | 0%      | 0%      | 0%      | 0%      |
|           | Total Percent  | 0%      | 0%      | 0%      | 0%      | 100%    | 100%    |
|           | Total Enrolled | 0       | 0       | 0       | 0       | 3       | 2       |
| Middle E  | astern         |         |         |         |         |         |         |
|           | Success        | 0%      | 0%      | 0%      | 0%      | 0%      | 0%      |
|           | Non-Success    | 0%      | 0%      | 0%      | 0%      | 0%      | 0%      |
|           | Withdrawal     | 0%      | 0%      | 0%      | 0%      | 0%      | 0%      |
|           |                |         |         |         |         |         |         |

|           | Total Percent  | 0% | 0% | 0% | 0% | 0%   | 0% |
|-----------|----------------|----|----|----|----|------|----|
|           | Total Enrolled | 0  | 0  | 0  | 0  | 0    | 0  |
| Native A  | merican        |    |    |    |    |      |    |
|           | Success        | 0% | 0% | 0% | 0% | 0%   | 0% |
|           | Non-Success    | 0% | 0% | 0% | 0% | 0%   | 0% |
|           | Withdrawal     | 0% | 0% | 0% | 0% | 0%   | 0% |
|           | Total Percent  | 0% | 0% | 0% | 0% | 0%   | 0% |
|           | Total Enrolled | 0  | 0  | 0  | 0  | 0    | 0  |
| Pacific I | slander        |    |    |    |    |      |    |
|           | Success        | 0% | 0% | 0% | 0% | 0%   | 0% |
|           | Non-Success    | 0% | 0% | 0% | 0% | 0%   | 0% |
|           | Withdrawal     | 0% | 0% | 0% | 0% | 0%   | 0% |
|           | Total Percent  | 0% | 0% | 0% | 0% | 0%   | 0% |
|           | Total Enrolled | 0  | 0  | 0  | 0  | 0    | 0  |
| White     |                |    |    |    |    |      |    |
|           | Success        | 0% | 0% | 0% | 0% | 100% | 0% |
|           | Non-Success    | 0% | 0% | 0% | 0% | 0%   | 0% |
|           | Withdrawal     | 0% | 0% | 0% | 0% | 0%   | 0% |
|           | Total Percent  | 0% | 0% | 0% | 0% | 100% | 0% |
|           | Total Enrolled | 0  | 0  | 0  | 0  | 2    | 0  |