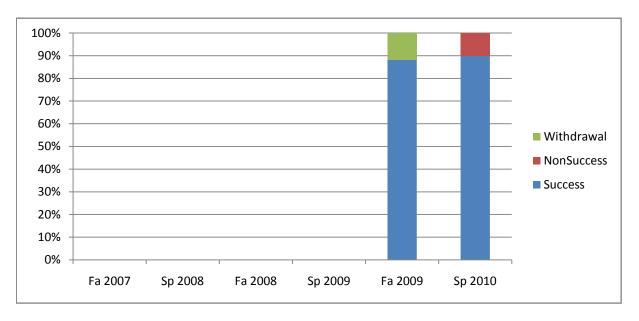

Chabot Success, Non-Success, and Withdrawal Rates By Semester Course: PHED 1TNI

|                | Fa 2007 | Sp 2008 | Fa 2008 | Sp 2009 | Fa 2009 | Sp 2010 |
|----------------|---------|---------|---------|---------|---------|---------|
| Success        | 0%      | 0%      | 0%      | 0%      | 88%     | 90%     |
| Non-Success    | 0%      | 0%      | 0%      | 0%      | 0%      | 10%     |
| Withdrawal     | 0%      | 0%      | 0%      | 0%      | 12%     | 0%      |
| Total Percent  | 0%      | 0%      | 0%      | 0%      | 100%    | 100%    |
| Total Enrolled | 0       | 0       | 0       | 0       | 17      | 10      |