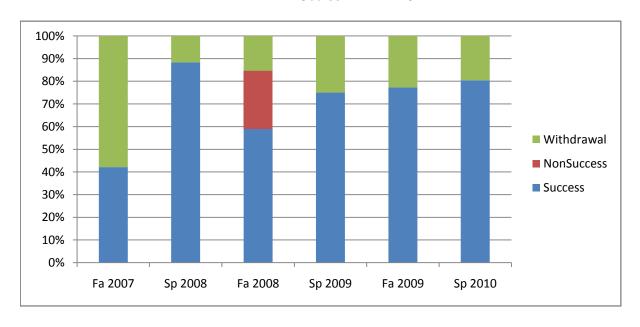

Chabot Success, Non-Success, and Withdrawal Rates By Semester Course: PHED 1YO

|                | Fa 2007 | Sp 2008 | Fa 2008 | Sp 2009 | Fa 2009 | Sp 2010 |
|----------------|---------|---------|---------|---------|---------|---------|
| Success        | 42%     | 88%     | 59%     | 75%     | 77%     | 80%     |
| Non-Success    | 0%      | 0%      | 26%     | 0%      | 0%      | 0%      |
| Withdrawal     | 58%     | 12%     | 15%     | 25%     | 23%     | 20%     |
| Total Percent  | 100%    | 100%    | 100%    | 100%    | 100%    | 100%    |
| Total Enrolled | 19      | 43      | 39      | 48      | 22      | 46      |