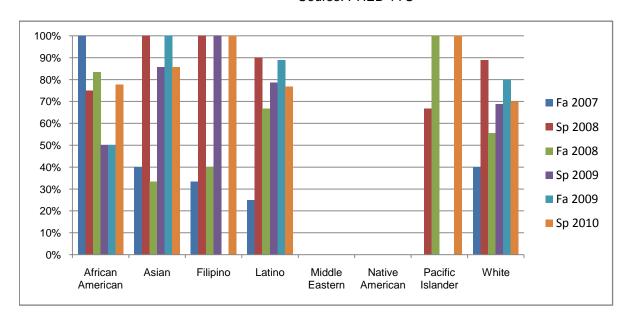

Chabot Success Rates By Ethnicity and Semester Course: PHED 1YO

|           |                | Fa 2007 | Sp 2008 | Fa 2008 | Sp 2009 | Fa 2009 | Sp 2010 |
|-----------|----------------|---------|---------|---------|---------|---------|---------|
| African A | American       |         | •       |         |         |         |         |
|           | Success        | 100%    | 75%     | 83%     | 50%     | 50%     | 78%     |
|           | Non-Success    | 0%      | 0%      | 17%     | 0%      | 0%      | 0%      |
|           | Withdrawal     | 0%      | 25%     | 0%      | 50%     | 50%     | 22%     |
|           | Total Percent  | 100%    | 100%    | 100%    | 100%    | 100%    | 100%    |
|           | Total Enrolled | 1       | 4       | 6       | 4       | 2       | 9       |
| Asian     |                |         |         |         |         |         |         |
|           | Success        | 40%     | 100%    | 33%     | 86%     | 100%    | 86%     |
|           | Non-Success    | 0%      | 0%      | 33%     | 0%      | 0%      | 0%      |
|           | Withdrawal     | 60%     | 0%      | 33%     | 14%     | 0%      | 14%     |
|           | Total Percent  | 100%    | 100%    | 100%    | 100%    | 100%    | 100%    |
|           | Total Enrolled | 5       | 10      | 3       | 7       | 4       | 7       |
| Filipino  |                |         |         |         |         |         |         |
|           | Success        | 33%     | 100%    | 40%     | 100%    | 0%      | 100%    |
|           | Non-Success    | 0%      | 0%      | 40%     | 0%      | 0%      | 0%      |
|           | Withdrawal     | 67%     | 0%      | 20%     | 0%      | 100%    | 0%      |
|           | Total Percent  | 100%    | 100%    | 100%    | 100%    | 100%    | 100%    |
|           | Total Enrolled | 3       | 3       | 5       | 5       | 1       | 3       |
| Latino    |                |         |         |         |         |         |         |
|           | Success        | 25%     | 90%     | 67%     | 79%     | 89%     | 77%     |
|           | Non-Success    | 0%      | 0%      | 25%     | 0%      | 0%      | 0%      |
|           | Withdrawal     | 75%     | 10%     | 8%      | 21%     | 11%     | 23%     |
|           | Total Percent  | 100%    | 100%    | 100%    | 100%    | 100%    | 100%    |
|           | Total Enrolled | 4       | 10      | 12      | 14      | 9       | 13      |
| Middle E  | astern         |         |         |         |         |         |         |
|           | Success        | 0%      | 0%      | 0%      | 0%      | 0%      | 0%      |
|           | Non-Success    | 0%      | 0%      | 0%      | 0%      | 0%      | 0%      |
|           | Withdrawal     | 0%      | 100%    | 0%      | 0%      | 0%      | 0%      |
|           |                |         |         |         |         |         |         |

|            | Total Percent  | 0%   | 100% | 0%   | 0%   | 0%   | 0%   |
|------------|----------------|------|------|------|------|------|------|
|            | Total Enrolled | 0    | 1    | 0    | 0    | 0    | 0    |
| Native Ar  | merican        |      |      |      |      |      |      |
|            | Success        | 0%   | 0%   | 0%   | 0%   | 0%   | 0%   |
|            | Non-Success    | 0%   | 0%   | 0%   | 0%   | 0%   | 0%   |
|            | Withdrawal     | 0%   | 0%   | 0%   | 0%   | 0%   | 0%   |
|            | Total Percent  | 0%   | 0%   | 0%   | 0%   | 0%   | 0%   |
|            | Total Enrolled | 0    | 0    | 0    | 0    | 0    | 0    |
| Pacific Is | lander         |      |      |      |      |      |      |
|            | Success        | 0%   | 67%  | 100% | 0%   | 0%   | 100% |
|            | Non-Success    | 0%   | 0%   | 0%   | 0%   | 0%   | 0%   |
|            | Withdrawal     | 0%   | 33%  | 0%   | 0%   | 0%   | 0%   |
|            | Total Percent  | 0%   | 100% | 100% | 0%   | 0%   | 100% |
|            | Total Enrolled | 0    | 3    | 1    | 0    | 0    | 2    |
| White      |                |      |      |      |      |      |      |
|            | Success        | 40%  | 89%  | 56%  | 69%  | 80%  | 70%  |
|            | Non-Success    | 0%   | 0%   | 22%  | 0%   | 0%   | 0%   |
|            | Withdrawal     | 60%  | 11%  | 22%  | 31%  | 20%  | 30%  |
|            | Total Percent  | 100% | 100% | 100% | 100% | 100% | 100% |
|            | Total Enrolled | 5    | 9    | 9    | 16   | 5    | 10   |