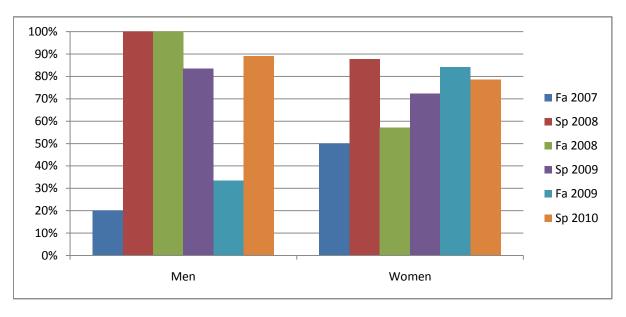

Chabot Success Rates By Gender and Semester Course: PHED 1YO

|                | Fa 2007 | Sp 2008 | Fa 2008 | Sp 2009 | Fa 2009 | Sp 2010 |
|----------------|---------|---------|---------|---------|---------|---------|
| Men            |         |         |         |         |         |         |
| Success        | 20%     | 100%    | 100%    | 83%     | 33%     | 89%     |
| Non-Success    | 0%      | 0%      | 0%      | 0%      | 0%      | 0%      |
| Withdrawal     | 80%     | 0%      | 0%      | 17%     | 67%     | 11%     |
| Total Percent  | 100%    | 100%    | 100%    | 100%    | 100%    | 100%    |
| Total Enrolled | 5       | 2       | 3       | 12      | 3       | 9       |
| Women          |         |         |         |         |         |         |
| Success        | 50%     | 88%     | 57%     | 72%     | 84%     | 78%     |
| Non-Success    | 0%      | 0%      | 26%     | 0%      | 0%      | 0%      |
| Withdrawal     | 50%     | 12%     | 17%     | 28%     | 16%     | 22%     |
| Total Percent  | 100%    | 100%    | 100%    | 100%    | 100%    | 100%    |
| Total Enrolled | 14      | 41      | 35      | 36      | 19      | 37      |