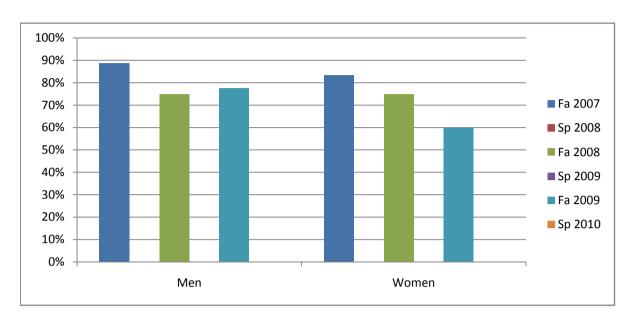

Chabot Success Rates By Gender and Semester Course: PHED 20

|                | Fa 2007 | Sp 2008 | Fa 2008 | Sp 2009 | Fa 2009 | Sp 2010 |
|----------------|---------|---------|---------|---------|---------|---------|
| Men            |         | •       |         | •       |         |         |
| Success        | 89%     | 0%      | 75%     | 0%      | 78%     | 0%      |
| Non-Success    | 0%      | 0%      | 0%      | 0%      | 8%      | 0%      |
| Withdrawal     | 11%     | 0%      | 25%     | 0%      | 15%     | 0%      |
| Total Percent  | 100%    | 0%      | 100%    | 0%      | 100%    | 0%      |
| Total Enrolled | 27      | 0       | 20      | 0       | 40      | 0       |
| Women          |         |         |         |         |         |         |
| Success        | 83%     | 0%      | 75%     | 0%      | 60%     | 0%      |
| Non-Success    | 8%      | 0%      | 0%      | 0%      | 0%      | 0%      |
| Withdrawal     | 8%      | 0%      | 25%     | 0%      | 40%     | 0%      |
| Total Percent  | 100%    | 0%      | 100%    | 0%      | 100%    | 0%      |
| Total Enrolled | 12      | 0       | 8       | 0       | 10      | 0       |