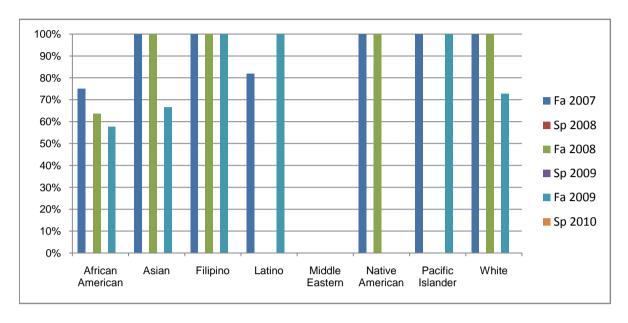

Chabot Success Rates By Ethnicity and Semester Course: PHED 20

|            |                | Fa 2007 | Sp 2008 | Fa 2008 | Sp 2009 | Fa 2009 | Sp 2010 |
|------------|----------------|---------|---------|---------|---------|---------|---------|
| African Aı | merican        |         |         |         |         |         |         |
|            | Success        | 75%     | 0%      | 64%     | 0%      | 58%     | 0%      |
|            | Non-Success    | 0%      | 0%      | 0%      | 0%      | 12%     | 0%      |
|            | Withdrawal     | 25%     | 0%      | 36%     | 0%      | 31%     | 0%      |
|            | Total Percent  | 100%    | 0%      | 100%    | 0%      | 100%    | 0%      |
|            | Total Enrolled | 8       | 0       | 11      | 0       | 26      | 0       |
| Asian      |                |         |         |         |         |         |         |
|            | Success        | 100%    | 0%      | 100%    | 0%      | 67%     | 0%      |
|            | Non-Success    | 0%      | 0%      | 0%      | 0%      | 0%      | 0%      |
|            | Withdrawal     | 0%      | 0%      | 0%      | 0%      | 33%     | 0%      |
|            | Total Percent  | 100%    | 0%      | 100%    | 0%      | 100%    | 0%      |
|            | Total Enrolled | 1       | 0       | 4       | 0       | 3       | 0       |
| Filipino   |                |         |         |         |         |         |         |
|            | Success        | 100%    | 0%      | 100%    | 0%      | 100%    | 0%      |
|            | Non-Success    | 0%      | 0%      | 0%      | 0%      | 0%      | 0%      |
|            | Withdrawal     | 0%      | 0%      | 0%      | 0%      | 0%      | 0%      |
|            | Total Percent  | 100%    | 0%      | 100%    | 0%      | 100%    | 0%      |
|            | Total Enrolled | 2       | 0       | 2       | 0       | 1       | 0       |
| Latino     |                |         |         |         |         |         |         |
|            | Success        | 82%     | 0%      |         | 0%      | 100%    | 0%      |
|            | Non-Success    | 9%      | 0%      | 0%      | 0%      | 0%      | 0%      |
|            | Withdrawal     | 9%      | 0%      | 100%    | 0%      | 0%      | 0%      |
|            | Total Percent  | 100%    | 0%      | 100%    | 0%      | 100%    | 0%      |
|            | Total Enrolled | 11      | 0       | 1       | 0       | 7       | 0       |
| Middle Ea  | stern          |         |         |         |         |         |         |
|            | Success        | 0%      | 0%      | 0%      | 0%      | 0%      | 0%      |
|            | Non-Success    | 0%      | 0%      |         |         | 0%      | 0%      |
|            | Withdrawal     | 0%      | 0%      | 0%      | 0%      | 0%      | 0%      |

|              | Total Percent  | 0%   | 0% | 0%   | 0% | 0%   | 0% |
|--------------|----------------|------|----|------|----|------|----|
|              | Total Enrolled | 0    | 0  | 0    | 0  | 0    | 0  |
| Native Am    | erican         |      |    |      |    |      |    |
|              | Success        | 100% | 0% | 100% | 0% | 0%   | 0% |
|              | Non-Success    | 0%   | 0% | 0%   | 0% | 0%   | 0% |
|              | Withdrawal     | 0%   | 0% | 0%   | 0% | 0%   | 0% |
|              | Total Percent  | 100% | 0% | 100% | 0% | 0%   | 0% |
|              | Total Enrolled | 1    | 0  | 1    | 0  | 0    | 0  |
| Pacific Isla | ander          |      |    |      |    |      |    |
|              | Success        | 100% | 0% | 0%   | 0% | 100% | 0% |
|              | Non-Success    | 0%   | 0% | 0%   | 0% | 0%   | 0% |
|              | Withdrawal     | 0%   | 0% | 100% | 0% | 0%   | 0% |
|              | Total Percent  | 100% | 0% | 100% | 0% | 100% | 0% |
|              | Total Enrolled | 2    | 0  | 1    | 0  | 1    | 0  |
| White        |                |      |    |      |    |      |    |
|              | Success        | 100% | 0% | 100% | 0% | 73%  | 0% |
|              | Non-Success    | 0%   | 0% | 0%   | 0% | 9%   | 0% |
|              | Withdrawal     | 0%   | 0% | 0%   | 0% | 18%  | 0% |
|              | Total Percent  | 100% | 0% | 100% | 0% | 100% | 0% |
|              | Total Enrolled | 11   | 0  | 5    | 0  | 11   | 0  |