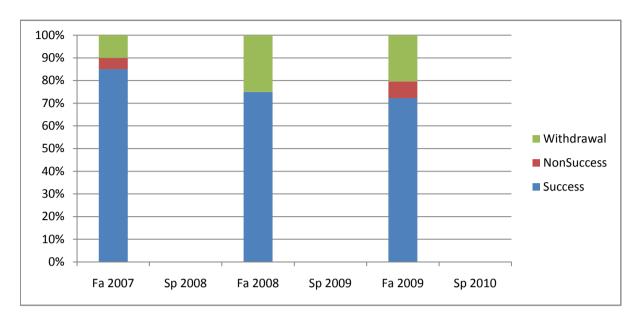

Chabot Success, Non-Success, and Withdrawal Rates By Semester Course: PHED 20

|                | Fa 2007 | Sp 2008 | Fa 2008 | Sp 2009 | Fa 2009 | Sp 2010 |
|----------------|---------|---------|---------|---------|---------|---------|
| Success        | 85%     | 0%      | 75%     | 0%      | 72%     | 0%      |
| Non-Success    | 5%      | 0%      | 0%      | 0%      | 7%      | 0%      |
| Withdrawal     | 10%     | 0%      | 25%     | 0%      | 20%     | 0%      |
| Total Percent  | 100%    | 0%      | 100%    | 0%      | 100%    | 0%      |
| Total Enrolled | 40      | 0       | 28      | 0       | 54      | 0       |