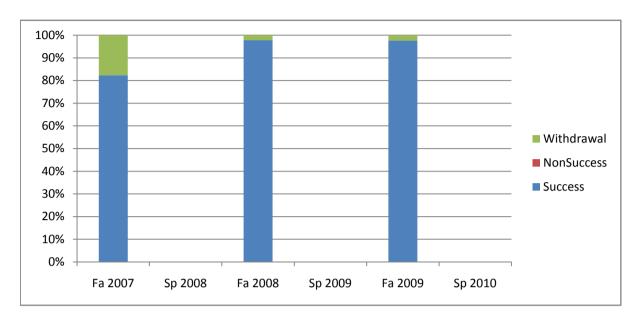

Chabot Success, Non-Success, and Withdrawal Rates By Semester Course: PHED 25

|                | Fa 2007 | Sp 2008 | Fa 2008 | Sp 2009 | Fa 2009 | Sp 2010 |
|----------------|---------|---------|---------|---------|---------|---------|
| Success        | 82%     | 0%      | 98%     | 0%      | 98%     | 0%      |
| Non-Success    | 0%      | 0%      | 0%      | 0%      | 0%      | 0%      |
| Withdrawal     | 18%     | 0%      | 2%      | 0%      | 2%      | 0%      |
| Total Percent  | 100%    | 0%      | 100%    | 0%      | 100%    | 0%      |
| Total Enrolled | 34      | 0       | 45      | 0       | 42      | 0       |