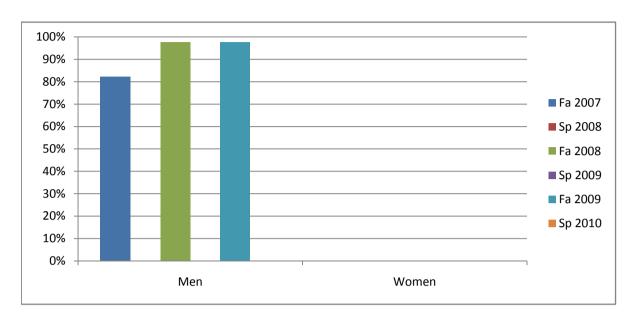

Chabot Success Rates By Gender and Semester Course: PHED 25

|                | Fa 2007 | Sp 2008 | Fa 2008 | Sp 2009 | Fa 2009 | Sp 2010 |
|----------------|---------|---------|---------|---------|---------|---------|
| Men            |         | •       |         | ·       |         | •       |
| Success        | 82%     | 0%      | 98%     | 0%      | 98%     | 0%      |
| Non-Success    | 0%      | 0%      | 0%      | 0%      | 0%      | 0%      |
| Withdrawal     | 18%     | 0%      | 2%      | 0%      | 2%      | 0%      |
| Total Percent  | 100%    | 0%      | 100%    | 0%      | 100%    | 0%      |
| Total Enrolled | 34      | 0       | 45      | 0       | 42      | 0       |
| Women          |         |         |         |         |         |         |
| Success        | 0%      | 0%      | 0%      | 0%      | 0%      | 0%      |
| Non-Success    | 0%      | 0%      | 0%      | 0%      | 0%      | 0%      |
| Withdrawal     | 0%      | 0%      | 0%      | 0%      | 0%      | 0%      |
| Total Percent  | 0%      | 0%      | 0%      | 0%      | 0%      | 0%      |
| Total Enrolled | 0       | 0       | 0       | 0       | 0       | 0       |