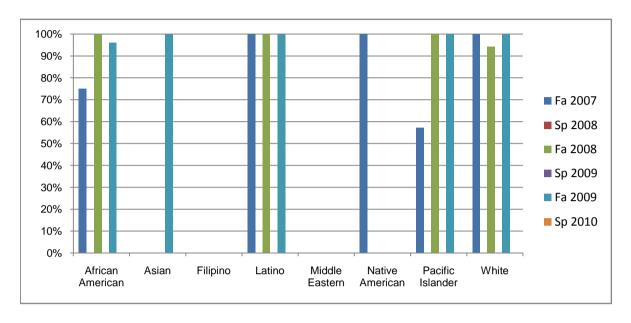

Chabot Success Rates By Ethnicity and Semester Course: PHED 25

|            |                | Fa 2007 | Sp 2008 | Fa 2008 | Sp 2009 | Fa 2009 | Sp 2010 |
|------------|----------------|---------|---------|---------|---------|---------|---------|
| African Ar | nerican        |         |         |         |         |         |         |
|            | Success        | 75%     | 0%      | 100%    | 0%      | 96%     | 0%      |
|            | Non-Success    | 0%      | 0%      | 0%      | 0%      | 0%      | 0%      |
|            | Withdrawal     | 25%     | 0%      | 0%      | 0%      | 4%      | 0%      |
|            | Total Percent  | 100%    | 0%      | 100%    | 0%      | 100%    | 0%      |
|            | Total Enrolled | 12      | 0       | 17      | 0       | 26      | 0       |
| Asian      |                |         |         |         |         |         |         |
|            | Success        | 0%      | 0%      | 0%      | 0%      | 100%    | 0%      |
|            | Non-Success    | 0%      | 0%      | 0%      | 0%      | 0%      | 0%      |
|            | Withdrawal     | 0%      | 0%      | 0%      | 0%      | 0%      | 0%      |
|            | Total Percent  | 0%      | 0%      | 0%      | 0%      | 100%    | 0%      |
|            | Total Enrolled | 0       | 0       | 0       | 0       | 1       | 0       |
| Filipino   |                |         |         |         |         |         |         |
|            | Success        | 0%      | 0%      | 0%      | 0%      | 0%      | 0%      |
|            | Non-Success    | 0%      | 0%      | 0%      | 0%      | 0%      | 0%      |
|            | Withdrawal     | 0%      | 0%      | 0%      | 0%      | 0%      | 0%      |
|            | Total Percent  | 0%      | 0%      | 0%      | 0%      | 0%      | 0%      |
|            | Total Enrolled | 0       | 0       | 0       | 0       | 0       | 0       |
| Latino     |                |         |         |         |         |         |         |
|            | Success        | 100%    | 0%      | 100%    | 0%      | 100%    | 0%      |
|            | Non-Success    | 0%      | 0%      | 0%      | 0%      | 0%      | 0%      |
|            | Withdrawal     | 0%      | 0%      | 0%      | 0%      | 0%      | 0%      |
|            | Total Percent  | 100%    | 0%      | 100%    | 0%      | 100%    | 0%      |
|            | Total Enrolled | 2       | 0       | 7       | 0       | 3       | 0       |
| Middle Ea  | stern          |         |         |         |         |         |         |
|            | Success        | 0%      | 0%      | 0%      | 0%      | 0%      | 0%      |
|            | Non-Success    | 0%      | 0%      | 0%      | 0%      | 0%      | 0%      |
|            | Withdrawal     | 0%      | 0%      | 0%      | 0%      | 0%      | 0%      |

|            | Total Percent  | 0%   | 0% | 0%   | 0% | 0%   | 0% |
|------------|----------------|------|----|------|----|------|----|
|            | Total Enrolled | 0    | 0  | 0    | 0  | 0    | 0  |
| Native A   | merican        |      |    |      |    |      |    |
|            | Success        | 100% | 0% | 0%   | 0% | 0%   | 0% |
|            | Non-Success    | 0%   | 0% | 0%   | 0% | 0%   | 0% |
|            | Withdrawal     | 0%   | 0% | 0%   | 0% | 0%   | 0% |
|            | Total Percent  | 100% | 0% | 0%   | 0% | 0%   | 0% |
|            | Total Enrolled | 2    | 0  | 0    | 0  | 0    | 0  |
| Pacific Is | lander         |      |    |      |    |      |    |
|            | Success        | 57%  | 0% | 100% | 0% | 100% | 0% |
|            | Non-Success    | 0%   | 0% | 0%   | 0% | 0%   | 0% |
|            | Withdrawal     | 43%  | 0% | 0%   | 0% | 0%   | 0% |
|            | Total Percent  | 100% | 0% | 100% | 0% | 100% | 0% |
|            | Total Enrolled | 7    | 0  | 3    | 0  | 3    | 0  |
| White      |                |      |    |      |    |      |    |
|            | Success        | 100% | 0% | 94%  | 0% | 100% | 0% |
|            | Non-Success    | 0%   | 0% | 0%   | 0% | 0%   | 0% |
|            | Withdrawal     | 0%   | 0% | 6%   | 0% | 0%   | 0% |
|            | Total Percent  | 100% | 0% | 100% | 0% | 100% | 0% |
|            | Total Enrolled | 7    | 0  | 17   | 0  | 6    | 0  |