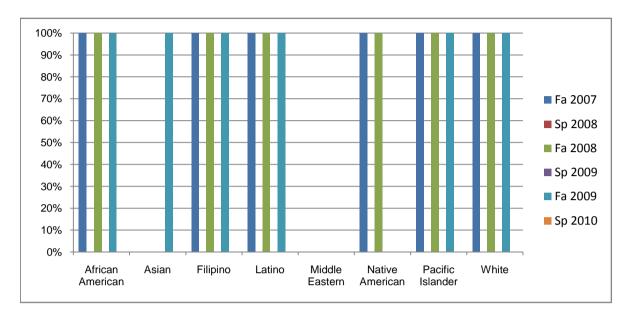

Chabot Success Rates By Ethnicity and Semester Course: PHED 26

|           |                | Fa 2007 | Sp 2008 | Fa 2008 | Sp 2009 | Fa 2009 | Sp 2010 |
|-----------|----------------|---------|---------|---------|---------|---------|---------|
| African A | merican        |         |         |         |         |         |         |
|           | Success        | 100%    | 0%      | 100%    | 0%      | 100%    | 0%      |
|           | Non-Success    | 0%      | 0%      | 0%      | 0%      | 0%      | 0%      |
|           | Withdrawal     | 0%      | 0%      | 0%      | 0%      | 0%      | 0%      |
|           | Total Percent  | 100%    | 0%      | 100%    | 0%      | 100%    | 0%      |
|           | Total Enrolled | 22      | 0       | 14      | 0       | 18      | 0       |
| Asian     |                |         |         |         |         |         |         |
|           | Success        | 0%      | 0%      | 0%      | 0%      | 100%    | 0%      |
|           | Non-Success    | 0%      | 0%      | 0%      | 0%      | 0%      | 0%      |
|           | Withdrawal     | 0%      | 0%      | 0%      | 0%      | 0%      | 0%      |
|           | Total Percent  | 0%      | 0%      | 0%      | 0%      | 100%    | 0%      |
|           | Total Enrolled | 0       | 0       | 0       | 0       | 1       | 0       |
| Filipino  |                |         |         |         |         |         |         |
|           | Success        | 100%    | 0%      | 100%    | 0%      | 100%    | 0%      |
|           | Non-Success    | 0%      | 0%      | 0%      | 0%      | 0%      | 0%      |
|           | Withdrawal     | 0%      | 0%      | 0%      | 0%      | 0%      | 0%      |
|           | Total Percent  | 100%    | 0%      | 100%    | 0%      | 100%    | 0%      |
|           | Total Enrolled | 1       | 0       | 1       | 0       | 1       | 0       |
| Latino    |                |         |         |         |         |         |         |
|           | Success        | 100%    | 0%      |         | 0%      |         | 0%      |
|           | Non-Success    | 0%      | 0%      |         | 0%      |         | 0%      |
|           | Withdrawal     | 0%      | 0%      |         | 0%      | 0%      | 0%      |
|           | Total Percent  | 100%    | 0%      |         | 0%      |         | 0%      |
|           | Total Enrolled | 2       | 0       | 5       | 0       | 3       | 0       |
| Middle Ea | stern          |         |         |         |         |         |         |
|           | Success        | 0%      |         |         | 0%      | 0%      |         |
|           | Non-Success    | 0%      | 0%      |         | 0%      | 0%      | 0%      |
|           | Withdrawal     | 0%      | 0%      | 0%      | 0%      | 0%      | 0%      |

|            | Total Percent  | 0%   | 0% | 0%   | 0% | 0%   | 0% |
|------------|----------------|------|----|------|----|------|----|
|            | Total Enrolled | 0    | 0  | 0    | 0  | 0    | 0  |
| Native A   | merican        |      |    |      |    |      |    |
|            | Success        | 100% | 0% | 100% | 0% | 0%   | 0% |
|            | Non-Success    | 0%   | 0% | 0%   | 0% | 0%   | 0% |
|            | Withdrawal     | 0%   | 0% | 0%   | 0% | 0%   | 0% |
|            | Total Percent  | 100% | 0% | 100% | 0% | 0%   | 0% |
|            | Total Enrolled | 1    | 0  | 2    | 0  | 0    | 0  |
| Pacific Is | slander        |      |    |      |    |      |    |
|            | Success        | 100% | 0% | 100% | 0% | 100% | 0% |
|            | Non-Success    | 0%   | 0% | 0%   | 0% | 0%   | 0% |
|            | Withdrawal     | 0%   | 0% | 0%   | 0% | 0%   | 0% |
|            | Total Percent  | 100% | 0% | 100% | 0% | 100% | 0% |
|            | Total Enrolled | 9    | 0  | 5    | 0  | 2    | 0  |
| White      |                |      |    |      |    |      |    |
|            | Success        | 100% | 0% | 100% | 0% | 100% | 0% |
|            | Non-Success    | 0%   | 0% | 0%   | 0% | 0%   | 0% |
|            | Withdrawal     | 0%   | 0% | 0%   | 0% | 0%   | 0% |
|            | Total Percent  | 100% | 0% | 100% | 0% | 100% | 0% |
|            | Total Enrolled | 12   | 0  | 8    | 0  | 6    | 0  |