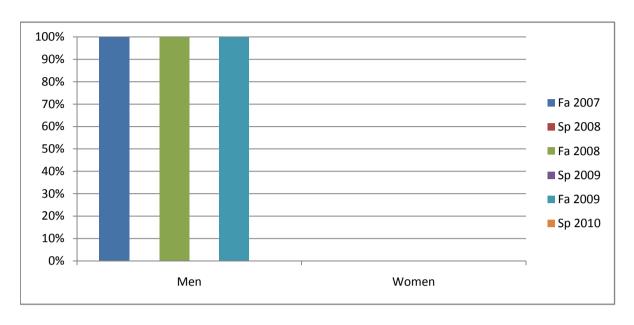

Chabot Success Rates By Gender and Semester Course: PHED 26

|                | Fa 2007 | Sp 2008 | Fa 2008 | Sp 2009 | Fa 2009 | Sp 2010 |
|----------------|---------|---------|---------|---------|---------|---------|
| Men            |         | •       |         | •       |         |         |
| Success        | 100%    | 0%      | 100%    | 0%      | 100%    | 0%      |
| Non-Success    | 0%      | 0%      | 0%      | 0%      | 0%      | 0%      |
| Withdrawal     | 0%      | 0%      | 0%      | 0%      | 0%      | 0%      |
| Total Percent  | 100%    | 0%      | 100%    | 0%      | 100%    | 0%      |
| Total Enrolled | 48      | 0       | 36      | 0       | 33      | 0       |
| Women          |         |         |         |         |         |         |
| Success        | 0%      | 0%      | 0%      | 0%      | 0%      | 0%      |
| Non-Success    | 0%      | 0%      | 0%      | 0%      | 0%      | 0%      |
| Withdrawal     | 0%      | 0%      | 0%      | 0%      | 0%      | 0%      |
| Total Percent  | 0%      | 0%      | 0%      | 0%      | 0%      | 0%      |
| Total Enrolled | 0       | 0       | 0       | 0       | 0       | 0       |