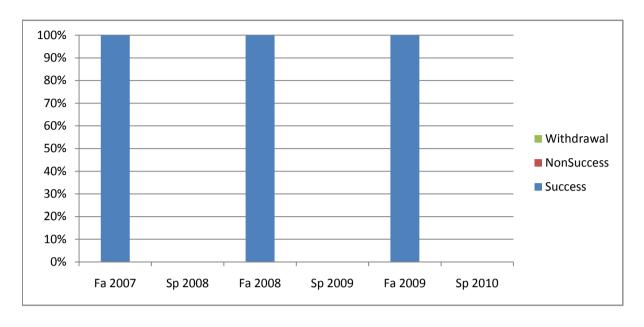

Chabot Success, Non-Success, and Withdrawal Rates By Semester Course: PHED 26

|                | Fa 2007 | Sp 2008 | Fa 2008 | Sp 2009 | Fa 2009 | Sp 2010 |
|----------------|---------|---------|---------|---------|---------|---------|
| Success        | 100%    | 0%      | 100%    | 0%      | 100%    | 0%      |
| Non-Success    | 0%      | 0%      | 0%      | 0%      | 0%      | 0%      |
| Withdrawal     | 0%      | 0%      | 0%      | 0%      | 0%      | 0%      |
| Total Percent  | 100%    | 0%      | 100%    | 0%      | 100%    | 0%      |
| Total Enrolled | 49      | 0       | 36      | 0       | 33      | 0       |