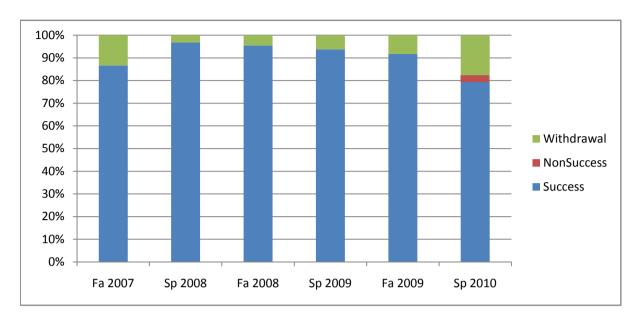

Chabot Success, Non-Success, and Withdrawal Rates By Semester Course: PHED 27

|                | Fa 2007 | Sp 2008 | Fa 2008 | Sp 2009 | Fa 2009 | Sp 2010 |
|----------------|---------|---------|---------|---------|---------|---------|
| Success        | 87%     | 97%     | 95%     | 94%     | 92%     | 79%     |
| Non-Success    | 0%      | 0%      | 0%      | 0%      | 0%      | 3%      |
| Withdrawal     | 13%     | 3%      | 5%      | 6%      | 8%      | 18%     |
| Total Percent  | 100%    | 100%    | 100%    | 100%    | 100%    | 100%    |
| Total Enrolled | 45      | 31      | 44      | 32      | 48      | 34      |