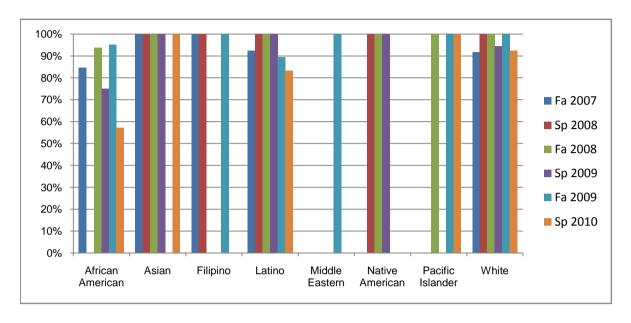

Chabot Success Rates By Ethnicity and Semester Course: PHED 27

|            |                | Fa 2007 | Sp 2008 | Fa 2008 | Sp 2009 | Fa 2009 | Sp 2010 |
|------------|----------------|---------|---------|---------|---------|---------|---------|
| African Ar | merican        |         |         |         |         |         |         |
|            | Success        | 85%     | 0%      | 94%     | 75%     | 95%     | 57%     |
|            | Non-Success    | 0%      | 0%      | 0%      | 0%      | 0%      | 0%      |
|            | Withdrawal     | 15%     | 100%    | 6%      | 25%     | 5%      | 43%     |
|            | Total Percent  | 100%    | 100%    | 100%    | 100%    | 100%    | 100%    |
|            | Total Enrolled | 13      | 1       | 16      | 4       | 21      | 7       |
| Asian      |                |         |         |         |         |         |         |
|            | Success        | 100%    | 100%    | 100%    | 100%    | 0%      | 100%    |
|            | Non-Success    | 0%      | 0%      | 0%      | 0%      | 0%      | 0%      |
|            | Withdrawal     | 0%      | 0%      | 0%      | 0%      | 0%      | 0%      |
|            | Total Percent  | 100%    | 100%    | 100%    | 100%    | 0%      | 100%    |
|            | Total Enrolled | 2       | 6       | 4       | 3       | 0       | 2       |
| Filipino   |                |         |         |         |         |         |         |
|            | Success        | 100%    | 100%    | 0%      | 0%      | 100%    | 0%      |
|            | Non-Success    | 0%      | 0%      | 0%      | 0%      | 0%      | 0%      |
|            | Withdrawal     | 0%      | 0%      | 0%      | 0%      | 0%      | 100%    |
|            | Total Percent  | 100%    | 100%    | 0%      | 0%      | 100%    | 100%    |
|            | Total Enrolled | 1       | 1       | 0       | 0       | 1       | 1       |
| Latino     |                |         |         |         |         |         |         |
|            | Success        | 92%     | 100%    | 100%    | 100%    | 89%     | 83%     |
|            | Non-Success    | 0%      | 0%      | 0%      | 0%      | 0%      | 0%      |
|            | Withdrawal     | 8%      | 0%      | 0%      | 0%      | 11%     | 17%     |
|            | Total Percent  | 100%    | 100%    | 100%    | 100%    | 100%    | 100%    |
|            | Total Enrolled | 13      | 4       | 13      | 1       | 19      | 6       |
| Middle Ea  | stern          |         |         |         |         |         |         |
|            | Success        | 0%      | 0%      | 0%      | 0%      | 100%    | 0%      |
|            | Non-Success    | 0%      | 0%      | 0%      | 0%      | 0%      | 0%      |
|            | Withdrawal     | 0%      | 0%      | 0%      | 0%      | 0%      | 0%      |

|            | Total Percent  | 0%   | 0%   | 0%   | 0%   | 100% | 0%   |
|------------|----------------|------|------|------|------|------|------|
|            | Total Enrolled | 0    | 0    | 0    | 0    | 1    | 0    |
| Native A   | merican        |      |      |      |      |      |      |
|            | Success        | 0%   | 100% | 100% | 100% | 0%   | 0%   |
|            | Non-Success    | 0%   | 0%   | 0%   | 0%   | 0%   | 0%   |
|            | Withdrawal     | 0%   | 0%   | 0%   | 0%   | 0%   | 0%   |
|            | Total Percent  | 0%   | 100% | 100% | 100% | 0%   | 0%   |
|            | Total Enrolled | 0    | 1    | 1    | 1    | 0    | 0    |
| Pacific Is | slander        |      |      |      |      |      |      |
|            | Success        | 0%   | 0%   | 100% | 0%   | 100% | 100% |
|            | Non-Success    | 0%   | 0%   | 0%   | 0%   | 0%   | 0%   |
|            | Withdrawal     | 0%   | 0%   | 0%   | 0%   | 0%   | 0%   |
|            | Total Percent  | 0%   | 0%   | 100% | 0%   | 100% | 100% |
|            | Total Enrolled | 0    | 0    | 1    | 0    | 1    | 1    |
| White      |                |      |      |      |      |      |      |
|            | Success        | 92%  | 100% | 100% | 94%  | 100% | 92%  |
|            | Non-Success    | 0%   | 0%   | 0%   | 0%   | 0%   | 0%   |
|            | Withdrawal     | 8%   | 0%   | 0%   | 6%   | 0%   | 8%   |
|            | Total Percent  | 100% | 100% | 100% | 100% | 100% | 100% |
|            | Total Enrolled | 12   | 15   | 5    | 18   | 4    | 13   |