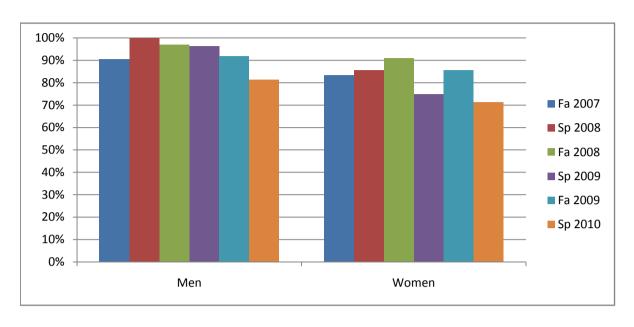

Chabot Success Rates By Gender and Semester Course: PHED 27

|                | Fa 2007 | Sp 2008 | Fa 2008 | Sp 2009 | Fa 2009 | Sp 2010 |
|----------------|---------|---------|---------|---------|---------|---------|
| Men            |         | •       |         | •       |         |         |
| Success        | 91%     | 100%    | 97%     | 96%     | 92%     | 81%     |
| Non-Success    | 0%      | 0%      | 0%      | 0%      | 0%      | 4%      |
| Withdrawal     | 9%      | 0%      | 3%      | 4%      | 8%      | 15%     |
| Total Percent  | 100%    | 100%    | 100%    | 100%    | 100%    | 100%    |
| Total Enrolled | 32      | 24      | 33      | 27      | 37      | 27      |
| Women          |         |         |         |         |         |         |
| Success        | 83%     | 86%     | 91%     | 75%     | 86%     | 71%     |
| Non-Success    | 0%      | 0%      | 0%      | 0%      | 0%      | 0%      |
| Withdrawal     | 17%     | 14%     | 9%      | 25%     | 14%     | 29%     |
| Total Percent  | 100%    | 100%    | 100%    | 100%    | 100%    | 100%    |
| Total Enrolled | 12      | 7       | 11      | 4       | 7       | 7       |