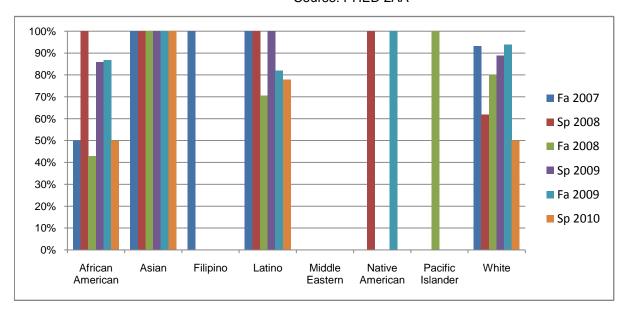

Chabot Success Rates By Ethnicity and Semester Course: PHED 2AA

|                  |                | Fa 2007 | Sp 2008 | Fa 2008 | Sp 2009 | Fa 2009 | Sp 2010 |
|------------------|----------------|---------|---------|---------|---------|---------|---------|
| African American |                |         |         |         |         |         |         |
|                  | Success        | 50%     | 100%    | 43%     | 86%     | 87%     | 50%     |
|                  | Non-Success    | 0%      | 0%      | 29%     | 0%      | 0%      | 50%     |
|                  | Withdrawal     | 50%     | 0%      | 29%     | 14%     | 13%     | 0%      |
|                  | Total Percent  | 100%    | 100%    | 100%    | 100%    | 100%    | 100%    |
|                  | Total Enrolled | 2       | 2       | 7       | 7       | 15      | 4       |
| Asian            |                |         |         |         |         |         |         |
|                  | Success        | 100%    | 100%    | 100%    | 100%    | 100%    | 100%    |
|                  | Non-Success    | 0%      | 0%      | 0%      | 0%      | 0%      | 0%      |
|                  | Withdrawal     | 0%      | 0%      | 0%      | 0%      | 0%      | 0%      |
|                  | Total Percent  | 100%    | 100%    | 100%    | 100%    | 100%    | 100%    |
|                  | Total Enrolled | 7       | 2       | 4       | 2       | 4       | 1       |
| Filipino         |                |         |         |         |         |         |         |
| _                | Success        | 100%    | 0%      | 0%      | 0%      | 0%      | 0%      |
|                  | Non-Success    | 0%      | 0%      | 0%      | 0%      | 0%      | 0%      |
|                  | Withdrawal     | 0%      | 0%      | 0%      | 0%      | 100%    | 0%      |
|                  | Total Percent  | 100%    | 0%      | 0%      | 0%      | 100%    | 0%      |
|                  | Total Enrolled | 1       | 0       | 0       | 0       | 1       | 0       |
| Latino           |                |         |         |         |         |         |         |
|                  | Success        | 100%    | 100%    | 71%     | 100%    | 82%     | 78%     |
|                  | Non-Success    | 0%      | 0%      | 18%     | 0%      | 0%      | 11%     |
|                  | Withdrawal     | 0%      | 0%      | 12%     | 0%      | 18%     | 11%     |
|                  | Total Percent  | 100%    | 100%    | 100%    | 100%    | 100%    | 100%    |
|                  | Total Enrolled | 4       | 4       | 17      | 5       | 11      | 9       |
| Middle Ea        | astern         |         |         |         |         |         |         |
|                  | Success        | 0%      | 0%      | 0%      | 0%      | 0%      | 0%      |
|                  | Non-Success    | 0%      | 0%      | 0%      | 0%      | 0%      | 0%      |
|                  | Withdrawal     | 0%      | 0%      | 0%      | 0%      | 0%      | 0%      |
|                  |                |         |         |         |         |         |         |

|            | Total Percent  | 0%   | 0%   | 0%   | 0%   | 0%   | 0%   |
|------------|----------------|------|------|------|------|------|------|
|            | Total Enrolled | 0    | 0    | 0    | 0    | 0    | 0    |
| Native A   | merican        |      |      |      |      |      |      |
|            | Success        | 0%   | 100% | 0%   | 0%   | 100% | 0%   |
|            | Non-Success    | 0%   | 0%   | 0%   | 0%   | 0%   | 0%   |
|            | Withdrawal     | 0%   | 0%   | 0%   | 0%   | 0%   | 0%   |
|            | Total Percent  | 0%   | 100% | 0%   | 0%   | 100% | 0%   |
|            | Total Enrolled | 0    | 1    | 0    | 0    | 2    | 0    |
| Pacific Is | slander        |      |      |      |      |      |      |
|            | Success        | 0%   | 0%   | 100% | 0%   | 0%   | 0%   |
|            | Non-Success    | 0%   | 0%   | 0%   | 0%   | 0%   | 0%   |
|            | Withdrawal     | 100% | 0%   | 0%   | 0%   | 0%   | 0%   |
|            | Total Percent  | 100% | 0%   | 100% | 0%   | 0%   | 0%   |
|            | Total Enrolled | 1    | 0    | 1    | 0    | 0    | 0    |
| White      |                |      |      |      |      |      |      |
|            | Success        | 93%  | 62%  | 80%  | 89%  | 94%  | 50%  |
|            | Non-Success    | 0%   | 0%   | 13%  | 0%   | 0%   | 50%  |
|            | Withdrawal     | 7%   | 38%  | 7%   | 11%  | 6%   | 0%   |
|            | Total Percent  | 100% | 100% | 100% | 100% | 100% | 100% |
|            | Total Enrolled | 29   | 21   | 15   | 9    | 16   | 4    |