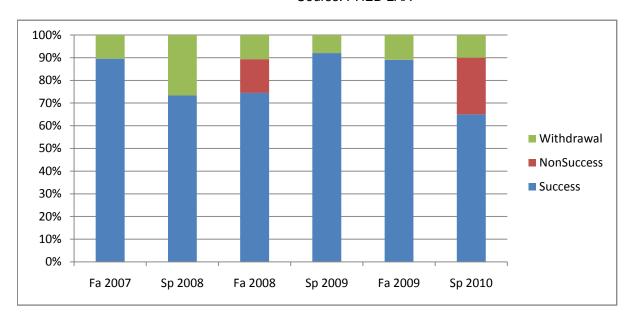

Chabot Success, Non-Success, and Withdrawal Rates By Semester Course: PHED 2AA

|                | Fa 2007 | Sp 2008 | Fa 2008 | Sp 2009 | Fa 2009 | Sp 2010 |
|----------------|---------|---------|---------|---------|---------|---------|
| Success        | 90%     | 73%     | 74%     | 92%     | 89%     | 65%     |
| Non-Success    | 0%      | 0%      | 15%     | 0%      | 0%      | 25%     |
| Withdrawal     | 10%     | 27%     | 11%     | 8%      | 11%     | 10%     |
| Total Percent  | 100%    | 100%    | 100%    | 100%    | 100%    | 100%    |
| Total Enrolled | 48      | 30      | 47      | 25      | 55      | 20      |