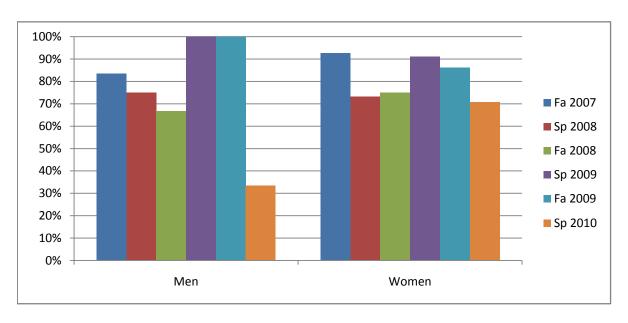

Chabot Success Rates By Gender and Semester Course: PHED 2AA

|                | Fa 2007 | Sp 2008 | Fa 2008 | Sp 2009 | Fa 2009 | Sp 2010 |
|----------------|---------|---------|---------|---------|---------|---------|
| Men            |         |         |         |         |         |         |
| Success        | 83%     | 75%     | 67%     | 100%    | 100%    | 33%     |
| Non-Success    | 0%      | 0%      | 0%      | 0%      | 0%      | 33%     |
| Withdrawal     | 17%     | 25%     | 33%     | 0%      | 0%      | 33%     |
| Total Percent  | 100%    | 100%    | 100%    | 100%    | 100%    | 100%    |
| Total Enrolled | 6       | 4       | 6       | 2       | 9       | 3       |
| Women          |         |         |         |         |         |         |
| Success        | 93%     | 73%     | 75%     | 91%     | 86%     | 71%     |
| Non-Success    | 0%      | 0%      | 18%     | 0%      | 0%      | 24%     |
| Withdrawal     | 8%      | 27%     | 8%      | 9%      | 14%     | 6%      |
| Total Percent  | 100%    | 100%    | 100%    | 100%    | 100%    | 100%    |
| Total Enrolled | 40      | 26      | 40      | 22      | 43      | 17      |