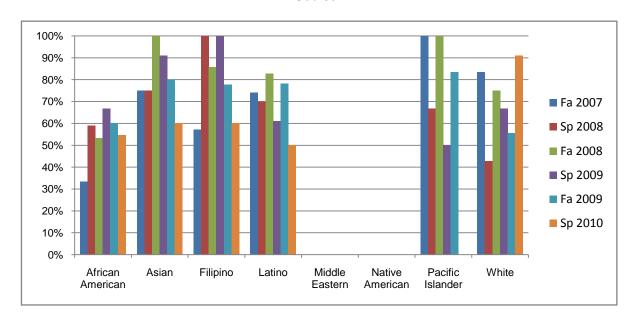

Chabot Success Rates By Ethnicity and Semester Course: PHED 2AB

|                  |                | Fa 2007 | Sp 2008 | Fa 2008 | Sp 2009 | Fa 2009 | Sp 2010 |
|------------------|----------------|---------|---------|---------|---------|---------|---------|
| African American |                |         |         |         |         |         |         |
|                  | Success        | 33%     | 59%     | 53%     | 67%     | 60%     | 55%     |
|                  | Non-Success    | 0%      | 0%      | 13%     | 25%     | 30%     | 0%      |
|                  | Withdrawal     | 67%     | 41%     | 33%     | 8%      | 10%     | 45%     |
|                  | Total Percent  | 100%    | 100%    | 100%    | 100%    | 100%    | 100%    |
|                  | Total Enrolled | 6       | 17      | 15      | 12      | 30      | 11      |
| Asian            |                |         |         |         |         |         |         |
|                  | Success        | 75%     | 75%     | 100%    | 91%     | 80%     | 60%     |
|                  | Non-Success    | 0%      | 0%      | 0%      | 9%      | 20%     | 20%     |
|                  | Withdrawal     | 25%     | 25%     | 0%      | 0%      | 0%      | 20%     |
|                  | Total Percent  | 100%    | 100%    | 100%    | 100%    | 100%    | 100%    |
|                  | Total Enrolled | 12      | 16      | 12      | 11      | 10      | 10      |
| Filipino         |                |         |         |         |         |         |         |
|                  | Success        | 57%     | 100%    | 86%     | 100%    | 78%     | 60%     |
|                  | Non-Success    | 29%     | 0%      | 0%      | 0%      | 11%     | 40%     |
|                  | Withdrawal     | 14%     | 0%      | 14%     | 0%      | 11%     | 0%      |
|                  | Total Percent  | 100%    | 100%    | 100%    | 100%    | 100%    | 100%    |
|                  | Total Enrolled | 14      | 5       | 7       | 1       | 9       | 5       |
| Latino           |                |         |         |         |         |         |         |
|                  | Success        | 74%     | 70%     | 83%     | 61%     | 78%     | 50%     |
|                  | Non-Success    | 11%     | 0%      | 3%      | 11%     | 16%     | 25%     |
|                  | Withdrawal     | 15%     | 30%     | 14%     | 28%     | 6%      | 25%     |
|                  | Total Percent  | 100%    | 100%    | 100%    | 100%    | 100%    | 100%    |
|                  | Total Enrolled | 27      | 10      | 29      | 18      | 32      | 16      |
| Middle E         | astern         |         |         |         |         |         |         |
|                  | Success        | 0%      | 0%      | 0%      | 0%      | 0%      | 0%      |
|                  | Non-Success    | 0%      | 0%      | 0%      | 0%      | 0%      | 0%      |
|                  | Withdrawal     | 0%      | 0%      | 0%      | 0%      | 0%      | 0%      |
|                  |                |         |         |         |         |         |         |

|            | Total Percent  | 0%   | 0%   | 0%   | 0%   | 0%   | 0%   |
|------------|----------------|------|------|------|------|------|------|
|            | Total Enrolled | 0    | 0    | 0    | 0    | 0    | 0    |
| Native A   | merican        |      |      |      |      |      |      |
|            | Success        | 0%   | 0%   | 0%   | 0%   | 0%   | 0%   |
|            | Non-Success    | 0%   | 0%   | 0%   | 0%   | 0%   | 0%   |
|            | Withdrawal     | 0%   | 100% | 0%   | 0%   | 0%   | 0%   |
|            | Total Percent  | 0%   | 100% | 0%   | 0%   | 0%   | 0%   |
|            | Total Enrolled | 0    | 1    | 0    | 0    | 0    | 0    |
| Pacific Is | lander         |      |      |      |      |      |      |
|            | Success        | 100% | 67%  | 100% | 50%  | 83%  | 0%   |
|            | Non-Success    | 0%   | 0%   | 0%   | 50%  | 0%   | 0%   |
|            | Withdrawal     | 0%   | 33%  | 0%   | 0%   | 17%  | 100% |
|            | Total Percent  | 100% | 100% | 100% | 100% | 100% | 100% |
|            | Total Enrolled | 2    | 3    | 1    | 2    | 6    | 1    |
| White      |                |      |      |      |      |      |      |
|            | Success        | 83%  | 43%  | 75%  | 67%  | 56%  | 91%  |
|            | Non-Success    | 0%   | 14%  | 13%  | 17%  | 22%  | 9%   |
|            | Withdrawal     | 17%  | 43%  | 13%  | 17%  | 22%  | 0%   |
|            | Total Percent  | 100% | 100% | 100% | 100% | 100% | 100% |
|            | Total Enrolled | 12   | 7    | 8    | 12   | 18   | 11   |