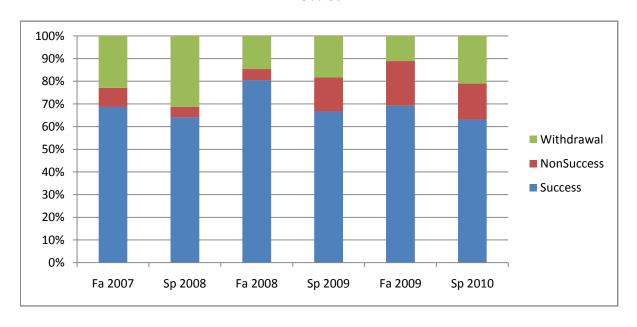

Chabot Success, Non-Success, and Withdrawal Rates By Semester Course: PHED 2AB

|                | Fa 2007 | Sp 2008 | Fa 2008 | Sp 2009 | Fa 2009 | Sp 2010 |
|----------------|---------|---------|---------|---------|---------|---------|
| Success        | 69%     | 64%     | 80%     | 67%     | 69%     | 63%     |
| Non-Success    | 8%      | 5%      | 5%      | 15%     | 20%     | 16%     |
| Withdrawal     | 23%     | 31%     | 15%     | 18%     | 11%     | 21%     |
| Total Percent  | 100%    | 100%    | 100%    | 100%    | 100%    | 100%    |
| Total Enrolled | 83      | 64      | 82      | 60      | 117     | 57      |