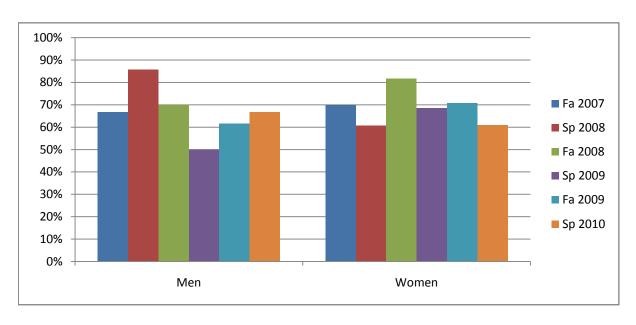

Chabot Success Rates By Gender and Semester Course: PHED 2AB

|                | Fa 2007 | Sp 2008 | Fa 2008 | Sp 2009 | Fa 2009 | Sp 2010 |
|----------------|---------|---------|---------|---------|---------|---------|
| Men            |         |         |         |         |         |         |
| Success        | 67%     | 86%     | 70%     | 50%     | 62%     | 67%     |
| Non-Success    | 11%     | 0%      | 10%     | 17%     | 23%     | 13%     |
| Withdrawal     | 22%     | 14%     | 20%     | 33%     | 15%     | 20%     |
| Total Percent  | 100%    | 100%    | 100%    | 100%    | 100%    | 100%    |
| Total Enrolled | 9       | 7       | 10      | 6       | 13      | 15      |
| Women          |         |         |         |         |         |         |
| Success        | 70%     | 61%     | 82%     | 69%     | 71%     | 61%     |
| Non-Success    | 8%      | 5%      | 4%      | 15%     | 20%     | 17%     |
| Withdrawal     | 22%     | 34%     | 14%     | 17%     | 10%     | 22%     |
| Total Percent  | 100%    | 100%    | 100%    | 100%    | 100%    | 100%    |
| Total Enrolled | 73      | 56      | 71      | 54      | 102     | 41      |