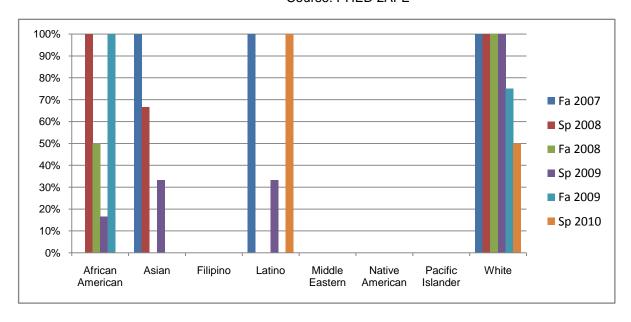

Chabot Success Rates By Ethnicity and Semester Course: PHED 2AFE

|                  | Fa 2007 | Sp 2008 | Fa 2008 | Sp 2009 | Fa 2009 | Sp 2010 |
|------------------|---------|---------|---------|---------|---------|---------|
| African American |         |         |         |         |         |         |
| Success          | 0%      | 100%    | 50%     | 17%     | 100%    | 0%      |
| Non-Success      | 0%      | 0%      | 50%     | 83%     | 0%      | 100%    |
| Withdrawal       | 0%      | 0%      | 0%      | 0%      | 0%      | 0%      |
| Total Percent    | 0%      | 100%    | 100%    | 100%    | 100%    | 100%    |
| Total Enrolled   | 0       | 1       | 2       | 6       | 2       | 1       |
| Asian            |         |         |         |         |         |         |
| Success          | 100%    | 67%     | 0%      | 33%     | 0%      | 0%      |
| Non-Success      | 0%      | 33%     | 100%    | 67%     | 100%    | 0%      |
| Withdrawal       | 0%      | 0%      | 0%      | 0%      | 0%      | 0%      |
| Total Percent    | 100%    | 100%    | 100%    | 100%    | 100%    | 0%      |
| Total Enrolled   | 1       | 3       | 1       | 3       | 1       | 0       |
| Filipino         |         |         |         |         |         |         |
| Success          | 0%      | 0%      | 0%      | 0%      | 0%      | 0%      |
| Non-Success      | 0%      | 0%      | 0%      | 0%      | 0%      | 0%      |
| Withdrawal       | 0%      | 0%      | 0%      | 0%      | 0%      | 0%      |
| Total Percent    | 0%      | 0%      | 0%      | 0%      | 0%      | 0%      |
| Total Enrolled   | 0       | 0       | 0       | 0       | 0       | 0       |
| Latino           |         |         |         |         |         |         |
| Success          | 100%    | 0%      | 0%      | 33%     | 0%      | 100%    |
| Non-Success      | 0%      | 100%    | 0%      | 33%     | 50%     | 0%      |
| Withdrawal       | 0%      | 0%      | 0%      | 33%     | 50%     | 0%      |
| Total Percent    | 100%    | 100%    | 0%      | 100%    | 100%    | 100%    |
| Total Enrolled   | 1       | 1       | 0       | 3       | 2       | 1       |
| Middle Eastern   |         |         |         |         |         |         |
| Success          | 0%      | 0%      | 0%      | 0%      | 0%      | 0%      |
| Non-Success      | 0%      | 0%      | 0%      | 0%      | 0%      | 0%      |
| Withdrawal       | 0%      | 0%      | 0%      | 0%      | 0%      | 0%      |

|            | Total Percent  | 0%   | 0%   | 0%   | 0%   | 0%   | 0%   |  |
|------------|----------------|------|------|------|------|------|------|--|
|            | Total Enrolled | 0    | 0    | 0    | 0    | 0    | 0    |  |
| Native An  | nerican        |      |      |      |      |      |      |  |
|            | Success        | 0%   | 0%   | 0%   | 0%   | 0%   | 0%   |  |
|            | Non-Success    | 0%   | 0%   | 0%   | 0%   | 0%   | 0%   |  |
|            | Withdrawal     | 0%   | 0%   | 0%   | 0%   | 0%   | 0%   |  |
|            | Total Percent  | 0%   | 0%   | 0%   | 0%   | 0%   | 0%   |  |
|            | Total Enrolled | 0    | 0    | 0    | 0    | 0    | 0    |  |
| Pacific Is | lander         |      |      |      |      |      |      |  |
|            | Success        | 0%   | 0%   | 0%   | 0%   | 0%   | 0%   |  |
|            | Non-Success    | 0%   | 0%   | 100% | 0%   | 0%   | 0%   |  |
|            | Withdrawal     | 0%   | 0%   | 0%   | 0%   | 0%   | 0%   |  |
|            | Total Percent  | 0%   | 0%   | 100% | 0%   | 0%   | 0%   |  |
|            | Total Enrolled | 0    | 0    | 1    | 0    | 0    | 0    |  |
| White      |                |      |      |      |      |      |      |  |
|            | Success        | 100% | 100% | 100% | 100% | 75%  | 50%  |  |
|            | Non-Success    | 0%   | 0%   | 0%   | 0%   | 25%  | 50%  |  |
|            | Withdrawal     | 0%   | 0%   | 0%   | 0%   | 0%   | 0%   |  |
|            | Total Percent  | 100% | 100% | 100% | 100% | 100% | 100% |  |
|            | Total Enrolled | 1    | 1    | 2    | 1    | 4    | 6    |  |