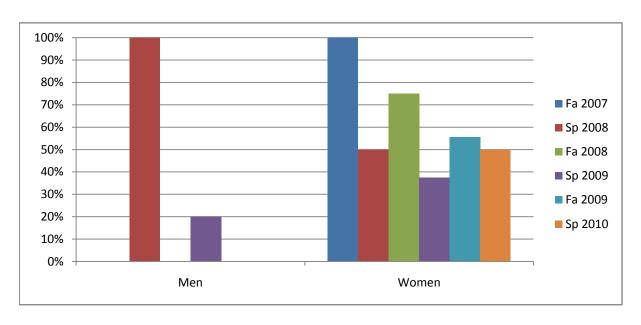

Chabot Success Rates By Gender and Semester Course: PHED 2AFE

|                | Fa 2007 | Sp 2008 | 2008 Fa 2008 Sp 2 |      | Fa 2009 | Sp 2010 |
|----------------|---------|---------|-------------------|------|---------|---------|
| Men            |         |         |                   | -    |         | -       |
| Success        | 0%      | 100%    | 0%                | 20%  | 0%      | 0%      |
| Non-Success    | 0%      | 0%      | 100%              | 80%  | 0%      | 0%      |
| Withdrawal     | 0%      | 0%      | 0%                | 0%   | 0%      | 0%      |
| Total Percent  | 0%      | 100%    | 100%              | 100% | 0%      | 0%      |
| Total Enrolled | 0       | 1       | 1                 | 5    | 0       | 0       |
| Women          |         |         |                   |      |         |         |
| Success        | 100%    | 50%     | 75%               | 38%  | 56%     | 50%     |
| Non-Success    | 0%      | 50%     | 25%               | 50%  | 33%     | 50%     |
| Withdrawal     | 0%      | 0%      | 0%                | 13%  | 11%     | 0%      |
| Total Percent  | 100%    | 100%    | 100%              | 100% | 100%    | 100%    |
| Total Enrolled | 3       | 4       | 4                 | 8    | 9       | 8       |