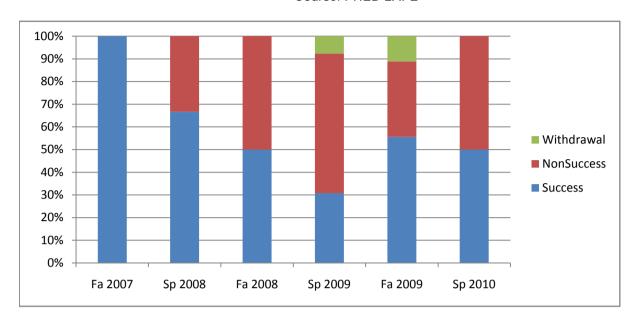

Chabot Success, Non-Success, and Withdrawal Rates By Semester Course: PHED 2AFE

|                | Fa 2007 | Sp 2008 | Fa 2008 | Sp 2009 | Fa 2009 | Sp 2010 |
|----------------|---------|---------|---------|---------|---------|---------|
| Success        | 100%    | 67%     | 50%     | 31%     | 56%     | 50%     |
| Non-Success    | 0%      | 33%     | 50%     | 62%     | 33%     | 50%     |
| Withdrawal     | 0%      | 0%      | 0%      | 8%      | 11%     | 0%      |
| Total Percent  | 100%    | 100%    | 100%    | 100%    | 100%    | 100%    |
| Total Enrolled | 3       | 6       | 6       | 13      | 9       | 8       |