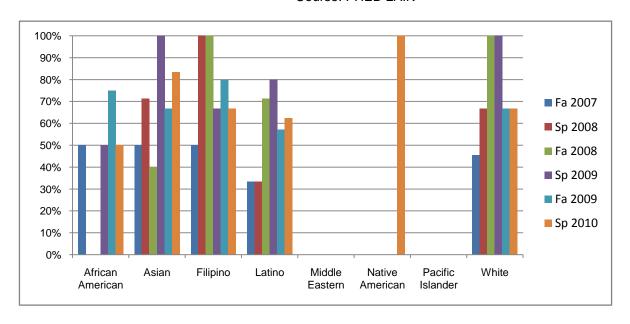

Chabot Success Rates By Ethnicity and Semester Course: PHED 2AIK

|                  |                | Fa 2007 | Sp 2008 | Fa 2008 | Sp 2009 | Fa 2009 | Sp 2010 |
|------------------|----------------|---------|---------|---------|---------|---------|---------|
| African American |                |         | •       |         |         |         |         |
|                  | Success        | 50%     | 0%      | 0%      | 50%     | 75%     | 50%     |
|                  | Non-Success    | 0%      | 100%    | 0%      | 0%      | 0%      | 0%      |
|                  | Withdrawal     | 50%     | 0%      | 100%    | 50%     | 25%     | 50%     |
|                  | Total Percent  | 100%    | 100%    | 100%    | 100%    | 100%    | 100%    |
|                  | Total Enrolled | 2       | 1       | 1       | 2       | 4       | 2       |
| Asian            |                |         |         |         |         |         |         |
|                  | Success        | 50%     | 71%     | 40%     | 100%    | 67%     | 83%     |
|                  | Non-Success    | 0%      | 0%      | 0%      | 0%      | 0%      | 0%      |
|                  | Withdrawal     | 50%     | 29%     | 60%     | 0%      | 33%     | 17%     |
|                  | Total Percent  | 100%    | 100%    | 100%    | 100%    | 100%    | 100%    |
|                  | Total Enrolled | 6       | 7       | 5       | 2       | 6       | 6       |
| Filipino         |                |         |         |         |         |         |         |
|                  | Success        | 50%     | 100%    | 100%    | 67%     | 80%     | 67%     |
|                  | Non-Success    | 0%      | 0%      | 0%      | 0%      | 0%      | 33%     |
|                  | Withdrawal     | 50%     | 0%      | 0%      | 33%     | 20%     | 0%      |
|                  | Total Percent  | 100%    | 100%    | 100%    | 100%    | 100%    | 100%    |
|                  | Total Enrolled | 2       | 2       | 2       | 3       | 5       | 3       |
| Latino           |                |         |         |         |         |         |         |
|                  | Success        | 33%     | 33%     | 71%     | 80%     | 57%     | 63%     |
|                  | Non-Success    | 0%      | 17%     | 0%      | 0%      | 0%      | 0%      |
|                  | Withdrawal     | 67%     | 50%     | 29%     | 20%     | 43%     | 38%     |
|                  | Total Percent  | 100%    | 100%    | 100%    | 100%    | 100%    | 100%    |
|                  | Total Enrolled | 6       | 6       | 7       | 5       | 7       | 8       |
| Middle E         | astern         |         |         |         |         |         |         |
|                  | Success        | 0%      | 0%      | 0%      | 0%      | 0%      | 0%      |
|                  | Non-Success    | 0%      | 0%      | 0%      | 0%      | 0%      | 0%      |
|                  | Withdrawal     | 0%      | 0%      | 0%      | 0%      | 0%      | 0%      |
|                  |                |         |         |         |         |         |         |

|            | Total Percent  | 0%   | 0%   | 0%   | 0%   | 0%   | 0%   |
|------------|----------------|------|------|------|------|------|------|
|            | Total Enrolled | 0    | 0    | 0    | 0    | 0    | 0    |
| Native A   | merican        |      |      |      |      |      |      |
|            | Success        | 0%   | 0%   | 0%   | 0%   | 0%   | 100% |
|            | Non-Success    | 0%   | 0%   | 0%   | 0%   | 0%   | 0%   |
|            | Withdrawal     | 0%   | 0%   | 0%   | 0%   | 0%   | 0%   |
|            | Total Percent  | 0%   | 0%   | 0%   | 0%   | 0%   | 100% |
|            | Total Enrolled | 0    | 0    | 0    | 0    | 0    | 1    |
| Pacific Is | slander        |      |      |      |      |      |      |
|            | Success        | 0%   | 0%   | 0%   | 0%   | 0%   | 0%   |
|            | Non-Success    | 0%   | 0%   | 0%   | 0%   | 0%   | 0%   |
|            | Withdrawal     | 100% | 0%   | 0%   | 0%   | 0%   | 0%   |
|            | Total Percent  | 100% | 0%   | 0%   | 0%   | 0%   | 0%   |
|            | Total Enrolled | 1    | 0    | 0    | 0    | 0    | 0    |
| White      |                |      |      |      |      |      |      |
|            | Success        | 45%  | 67%  | 100% | 100% | 67%  | 67%  |
|            | Non-Success    | 0%   | 0%   | 0%   | 0%   | 0%   | 0%   |
|            | Withdrawal     | 55%  | 33%  | 0%   | 0%   | 33%  | 33%  |
|            | Total Percent  | 100% | 100% | 100% | 100% | 100% | 100% |
|            | Total Enrolled | 11   | 3    | 1    | 1    | 3    | 3    |