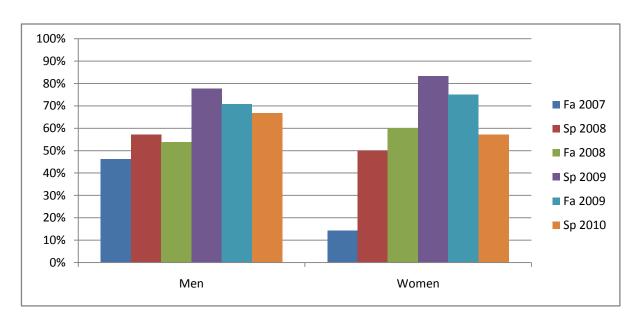

Chabot Success Rates By Gender and Semester Course: PHED 2AIK

|                | Fa 2007 | Sp 2008 | Fa 2008 | Sp 2009 | Fa 2009 | Sp 2010 |
|----------------|---------|---------|---------|---------|---------|---------|
| Men            |         |         |         | -       |         | -       |
| Success        | 46%     | 57%     | 54%     | 78%     | 71%     | 67%     |
| Non-Success    | 4%      | 14%     | 0%      | 0%      | 0%      | 10%     |
| Withdrawal     | 50%     | 29%     | 46%     | 22%     | 29%     | 24%     |
| Total Percent  | 100%    | 100%    | 100%    | 100%    | 100%    | 100%    |
| Total Enrolled | 26      | 14      | 13      | 9       | 24      | 21      |
| Women          |         |         |         |         |         |         |
| Success        | 14%     | 50%     | 60%     | 83%     | 75%     | 57%     |
| Non-Success    | 0%      | 0%      | 20%     | 0%      | 0%      | 14%     |
| Withdrawal     | 86%     | 50%     | 20%     | 17%     | 25%     | 29%     |
| Total Percent  | 100%    | 100%    | 100%    | 100%    | 100%    | 100%    |
| Total Enrolled | 7       | 6       | 5       | 6       | 4       | 7       |