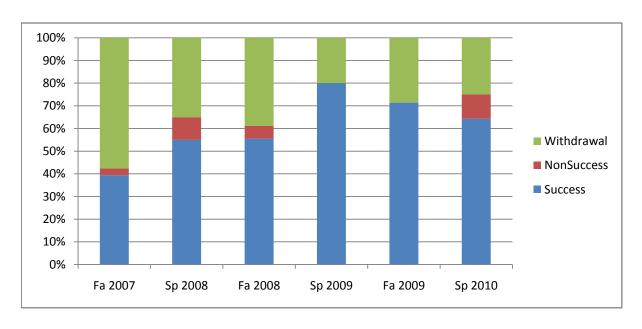

Chabot Success, Non-Success, and Withdrawal Rates By Semester Course: PHED 2AIK

|                | Fa 2007 | Sp 2008 | Fa 2008 | Sp 2009 | Fa 2009 | Sp 2010 |
|----------------|---------|---------|---------|---------|---------|---------|
| Success        | 39%     | 55%     | 56%     | 80%     | 71%     | 64%     |
| Non-Success    | 3%      | 10%     | 6%      | 0%      | 0%      | 11%     |
| Withdrawal     | 58%     | 35%     | 39%     | 20%     | 29%     | 25%     |
| Total Percent  | 100%    | 100%    | 100%    | 100%    | 100%    | 100%    |
| Total Enrolled | 33      | 20      | 18      | 15      | 28      | 28      |