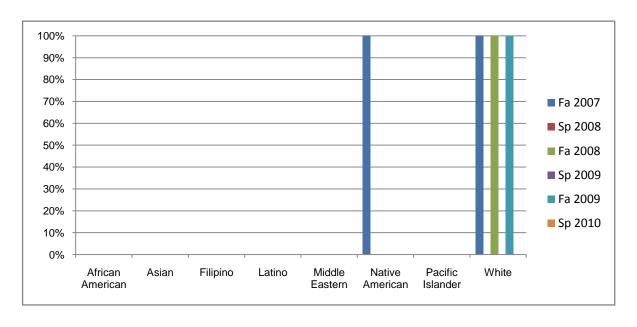

Chabot Success Rates By Ethnicity and Semester Course: PHED 2AJD

|           |                | Fa 2007 | Sp 2008 | Fa 2008 | Sp 2009 | Fa 2009 | Sp 2010 |
|-----------|----------------|---------|---------|---------|---------|---------|---------|
| African A | merican        |         |         |         |         |         |         |
|           | Success        | 0%      | 0%      | 0%      | 0%      | 0%      | 0%      |
|           | Non-Success    | 0%      | 0%      | 0%      | 0%      | 0%      | 0%      |
|           | Withdrawal     | 0%      | 0%      | 0%      | 0%      | 0%      | 0%      |
|           | Total Percent  | 0%      | 0%      | 0%      | 0%      | 0%      | 0%      |
|           | Total Enrolled | 0       | 0       | 0       | 0       | 0       | 0       |
| Asian     |                |         |         |         |         |         |         |
|           | Success        | 0%      | 0%      | 0%      | 0%      | 0%      | 0%      |
|           | Non-Success    | 0%      | 0%      | 0%      | 0%      | 0%      | 0%      |
|           | Withdrawal     | 0%      | 0%      | 0%      | 0%      | 0%      | 0%      |
|           | Total Percent  | 0%      | 0%      | 0%      | 0%      | 0%      | 0%      |
|           | Total Enrolled | 0       | 0       | 0       | 0       | 0       | 0       |
| Filipino  |                |         |         |         |         |         |         |
|           | Success        | 0%      | 0%      | 0%      | 0%      | 0%      | 0%      |
|           | Non-Success    | 0%      | 0%      | 0%      | 0%      | 0%      | 0%      |
|           | Withdrawal     | 0%      | 0%      | 0%      | 0%      | 0%      | 0%      |
|           | Total Percent  | 0%      | 0%      | 0%      | 0%      | 0%      | 0%      |
|           | Total Enrolled | 0       | 0       | 0       | 0       | 0       | 0       |
| Latino    |                |         |         |         |         |         |         |
|           | Success        | 0%      | 0%      | 0%      | 0%      | 0%      | 0%      |
|           | Non-Success    | 0%      | 0%      | 0%      | 0%      | 0%      | 0%      |
|           | Withdrawal     | 0%      | 0%      | 0%      | 0%      | 0%      | 0%      |
|           | Total Percent  | 0%      | 0%      | 0%      | 0%      | 0%      | 0%      |
|           | Total Enrolled | 0       | 0       | 0       | 0       | 0       | 0       |
| Middle Ea | stern          |         |         |         |         |         |         |
|           | Success        | 0%      | 0%      | 0%      | 0%      | 0%      | 0%      |
|           | Non-Success    | 0%      | 0%      | 0%      | 0%      | 0%      | 0%      |
|           | Withdrawal     | 0%      | 0%      | 0%      | 0%      | 0%      | 0%      |

|            | Total Percent  | 0%   | 0% | 0%   | 0% | 0%   | 0% |  |
|------------|----------------|------|----|------|----|------|----|--|
|            | Total Enrolled | 0    | 0  | 0    | 0  | 0    | 0  |  |
| Native An  | nerican        |      |    |      |    |      |    |  |
|            | Success        | 100% | 0% | 0%   | 0% | 0%   | 0% |  |
|            | Non-Success    | 0%   | 0% | 0%   | 0% | 0%   | 0% |  |
|            | Withdrawal     | 0%   | 0% | 0%   | 0% | 0%   | 0% |  |
|            | Total Percent  | 100% | 0% | 0%   | 0% | 0%   | 0% |  |
|            | Total Enrolled | 1    | 0  | 0    | 0  | 0    | 0  |  |
| Pacific Is | lander         |      |    |      |    |      |    |  |
|            | Success        | 0%   | 0% | 0%   | 0% | 0%   | 0% |  |
|            | Non-Success    | 0%   | 0% | 0%   | 0% | 0%   | 0% |  |
|            | Withdrawal     | 0%   | 0% | 0%   | 0% | 0%   | 0% |  |
|            | Total Percent  | 0%   | 0% | 0%   | 0% | 0%   | 0% |  |
|            | Total Enrolled | 0    | 0  | 0    | 0  | 0    | 0  |  |
| White      |                |      |    |      |    |      |    |  |
|            | Success        | 100% | 0% | 100% | 0% | 100% | 0% |  |
|            | Non-Success    | 0%   | 0% | 0%   | 0% | 0%   | 0% |  |
|            | Withdrawal     | 0%   | 0% | 0%   | 0% | 0%   | 0% |  |
|            | Total Percent  | 100% | 0% | 100% | 0% | 100% | 0% |  |
|            | Total Enrolled | 8    | 0  | 8    | 0  | 7    | 0  |  |