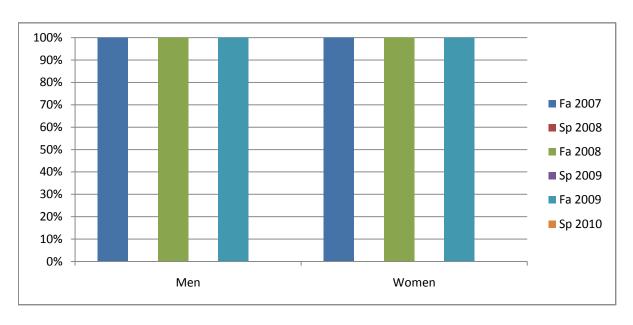

Chabot Success Rates By Gender and Semester Course: PHED 2AJD

|                | Fa 2007 | Sp 2008 | Fa 2008 | Sp 2009 | Fa 2009 | Sp 2010 |
|----------------|---------|---------|---------|---------|---------|---------|
| Men            |         | -       |         | -       |         | -       |
| Success        | 100%    | 0%      | 100%    | 0%      | 100%    | 0%      |
| Non-Success    | 0%      | 0%      | 0%      | 0%      | 0%      | 0%      |
| Withdrawal     | 0%      | 0%      | 0%      | 0%      | 0%      | 0%      |
| Total Percent  | 100%    | 0%      | 100%    | 0%      | 100%    | 0%      |
| Total Enrolled | 2       | 0       | 1       | 0       | 1       | 0       |
| Women          |         |         |         |         |         |         |
| Success        | 100%    | 0%      | 100%    | 0%      | 100%    | 0%      |
| Non-Success    | 0%      | 0%      | 0%      | 0%      | 0%      | 0%      |
| Withdrawal     | 0%      | 0%      | 0%      | 0%      | 0%      | 0%      |
| Total Percent  | 100%    | 0%      | 100%    | 0%      | 100%    | 0%      |
| Total Enrolled | 7       | 0       | 7       | 0       | 6       | 0       |