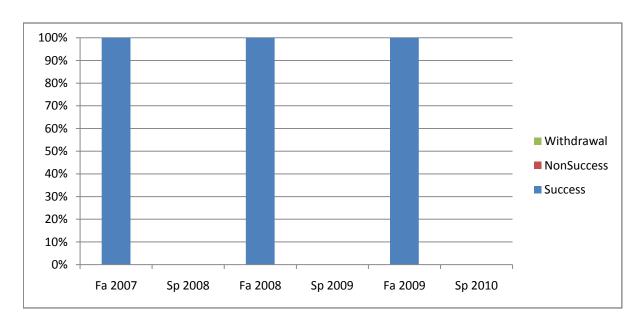

Chabot Success, Non-Success, and Withdrawal Rates By Semester Course: PHED 2AJD

|                | Fa 2007 | Sp 2008 | Fa 2008 | Sp 2009 | Fa 2009 | Sp 2010 |
|----------------|---------|---------|---------|---------|---------|---------|
| Success        | 100%    | 0%      | 100%    | 0%      | 100%    | 0%      |
| Non-Success    | 0%      | 0%      | 0%      | 0%      | 0%      | 0%      |
| Withdrawal     | 0%      | 0%      | 0%      | 0%      | 0%      | 0%      |
| Total Percent  | 100%    | 0%      | 100%    | 0%      | 100%    | 0%      |
| Total Enrolled | 9       | 0       | 8       | 0       | 7       | 0       |