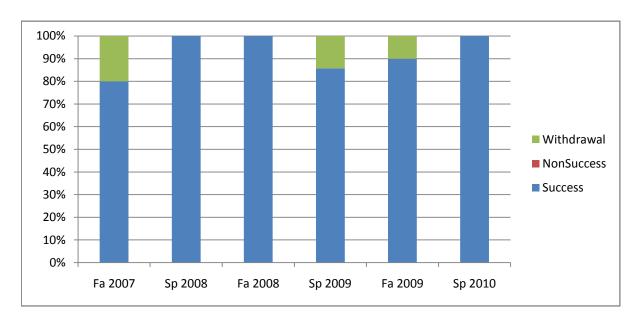

Chabot Success, Non-Success, and Withdrawal Rates By Semester Course: PHED 2APA

|                | Fa 2007 | Sp 2008 | Fa 2008 | Sp 2009 | Fa 2009 | Sp 2010 |
|----------------|---------|---------|---------|---------|---------|---------|
| Success        | 80%     | 100%    | 100%    | 86%     | 90%     | 100%    |
| Non-Success    | 0%      | 0%      | 0%      | 0%      | 0%      | 0%      |
| Withdrawal     | 20%     | 0%      | 0%      | 14%     | 10%     | 0%      |
| Total Percent  | 100%    | 100%    | 100%    | 100%    | 100%    | 100%    |
| Total Enrolled | 10      | 12      | 11      | 14      | 10      | 14      |