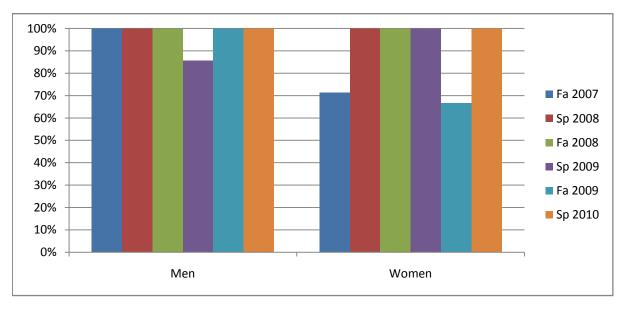

Chabot Success Rates By Gender and Semester Course: PHED 2APA

|                | Fa 2007 | Sp 2008 | Fa 2008 | Sp 2009 | Fa 2009 | Sp 2010 |
|----------------|---------|---------|---------|---------|---------|---------|
| Men            |         |         |         |         |         |         |
| Success        | 100%    | 100%    | 100%    | 86%     | 100%    | 100%    |
| Non-Success    | 0%      | 0%      | 0%      | 0%      | 0%      | 0%      |
| Withdrawal     | 0%      | 0%      | 0%      | 14%     | 0%      | 0%      |
| Total Percent  | 100%    | 100%    | 100%    | 100%    | 100%    | 100%    |
| Total Enrolled | 3       | 4       | 2       | 7       | 7       | 6       |
| Women          |         |         |         |         |         |         |
| Success        | 71%     | 100%    | 100%    | 100%    | 67%     | 100%    |
| Non-Success    | 0%      | 0%      | 0%      | 0%      | 0%      | 0%      |
| Withdrawal     | 29%     | 0%      | 0%      | 0%      | 33%     | 0%      |
| Total Percent  | 100%    | 100%    | 100%    | 100%    | 100%    | 100%    |
| Total Enrolled | 7       | 8       | 9       | 6       | 3       | 8       |