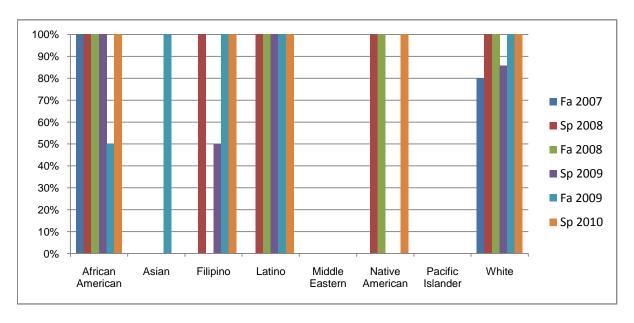

Chabot Success Rates By Ethnicity and Semester Course: PHED 2APA

|           |                | Fa 2007 | Sp 2008 | Fa 2008 | Sp 2009 | Fa 2009 | Sp 2010 |
|-----------|----------------|---------|---------|---------|---------|---------|---------|
| African A | merican        |         |         |         |         |         |         |
|           | Success        | 100%    | 100%    | 100%    | 100%    | 50%     | 100%    |
|           | Non-Success    | 0%      | 0%      | 0%      | 0%      | 0%      | 0%      |
|           | Withdrawal     | 0%      | 0%      | 0%      | 0%      | 50%     | 0%      |
|           | Total Percent  | 100%    | 100%    | 100%    | 100%    | 100%    | 100%    |
|           | Total Enrolled | 2       | 2       | 2       | 2       | 2       | 6       |
| Asian     |                |         |         |         |         |         |         |
|           | Success        | 0%      | 0%      | 0%      | 0%      | 100%    | 0%      |
|           | Non-Success    | 0%      | 0%      | 0%      | 0%      | 0%      | 0%      |
|           | Withdrawal     | 0%      | 0%      | 0%      | 0%      | 0%      | 0%      |
|           | Total Percent  | 0%      | 0%      | 0%      | 0%      | 100%    | 0%      |
|           | Total Enrolled | 0       | 0       | 0       | 0       | 1       | 0       |
| Filipino  |                |         |         |         |         |         |         |
|           | Success        | 0%      | 100%    | 0%      | 50%     | 100%    | 100%    |
|           | Non-Success    | 0%      | 0%      | 0%      | 0%      | 0%      | 0%      |
|           | Withdrawal     | 0%      | 0%      | 0%      | 50%     | 0%      | 0%      |
|           | Total Percent  | 0%      | 100%    | 0%      | 100%    | 100%    | 100%    |
|           | Total Enrolled | 0       | 2       | 0       | 2       | 1       | 1       |
| Latino    |                |         |         |         |         |         |         |
|           | Success        | 0%      | 100%    | 100%    | 100%    | 100%    | 100%    |
|           | Non-Success    | 0%      | 0%      | 0%      | 0%      | 0%      | 0%      |
|           | Withdrawal     | 0%      | 0%      | 0%      | 0%      | 0%      | 0%      |
|           | Total Percent  | 0%      | 100%    | 100%    | 100%    | 100%    | 100%    |
|           | Total Enrolled | 0       | 1       | 1       | 1       | 2       | 3       |
| Middle E  | astern         |         |         |         |         |         |         |
|           | Success        | 0%      | 0%      | 0%      | 0%      | 0%      | 0%      |
|           | Non-Success    | 0%      | 0%      | 0%      | 0%      | 0%      | 0%      |
|           | Withdrawal     | 0%      | 0%      | 0%      | 0%      | 0%      | 0%      |
|           |                |         |         |         |         |         |         |

|            | Total Percent  | 0%   | 0%   | 0%   | 0%   | 0%   | 0%   |
|------------|----------------|------|------|------|------|------|------|
|            | Total Enrolled | 0    | 0    | 0    | 0    | 0    | 0    |
| Native A   | merican        |      |      |      |      |      |      |
|            | Success        | 0%   | 100% | 100% | 0%   | 0%   | 100% |
|            | Non-Success    | 0%   | 0%   | 0%   | 0%   | 0%   | 0%   |
|            | Withdrawal     | 0%   | 0%   | 0%   | 0%   | 0%   | 0%   |
|            | Total Percent  | 0%   | 100% | 100% | 0%   | 0%   | 100% |
|            | Total Enrolled | 0    | 1    | 1    | 0    | 0    | 1    |
| Pacific Is | lander         |      |      |      |      |      |      |
|            | Success        | 0%   | 0%   | 0%   | 0%   | 0%   | 0%   |
|            | Non-Success    | 0%   | 0%   | 0%   | 0%   | 0%   | 0%   |
|            | Withdrawal     | 0%   | 0%   | 0%   | 0%   | 0%   | 0%   |
|            | Total Percent  | 0%   | 0%   | 0%   | 0%   | 0%   | 0%   |
|            | Total Enrolled | 0    | 0    | 0    | 0    | 0    | 0    |
| White      |                |      |      |      |      |      |      |
|            | Success        | 80%  | 100% | 100% | 86%  | 100% | 100% |
|            | Non-Success    | 0%   | 0%   | 0%   | 0%   | 0%   | 0%   |
|            | Withdrawal     | 20%  | 0%   | 0%   | 14%  | 0%   | 0%   |
|            | Total Percent  | 100% | 100% | 100% | 100% | 100% | 100% |
|            | Total Enrolled | 5    | 5    | 6    | 7    | 3    | 3    |