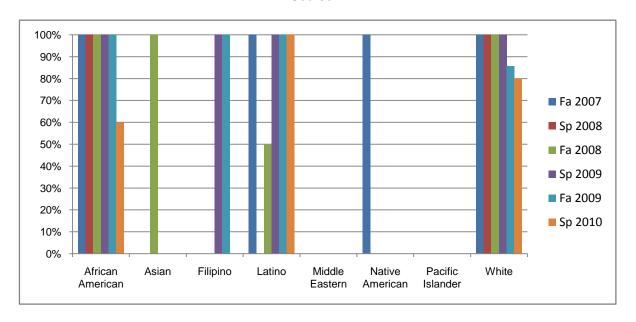

Chabot Success Rates By Ethnicity and Semester Course: PHED 2APE

|                  | Fa 2007 | Sp 2008 | Fa 2008 | Sp 2009 | Fa 2009 | Sp 2010 |
|------------------|---------|---------|---------|---------|---------|---------|
| African American |         |         |         |         |         |         |
| Success          | 100%    | 100%    | 100%    | 100%    | 100%    | 60%     |
| Non-Success      | 0%      | 0%      | 0%      | 0%      | 0%      | 0%      |
| Withdrawal       | 0%      | 0%      | 0%      | 0%      | 0%      | 40%     |
| Total Percent    | 100%    | 100%    | 100%    | 100%    | 100%    | 100%    |
| Total Enrolled   | 1       | 3       | 5       | 2       | 1       | 5       |
| Asian            |         |         |         |         |         |         |
| Success          | 0%      | 0%      | 100%    | 0%      | 0%      | 0%      |
| Non-Success      | 0%      | 0%      | 0%      | 0%      | 0%      | 0%      |
| Withdrawal       | 0%      | 0%      | 0%      | 0%      | 0%      | 0%      |
| Total Percent    | 0%      | 0%      | 100%    | 0%      | 0%      | 0%      |
| Total Enrolled   | 0       | 0       | 1       | 0       | 0       | 0       |
| Filipino         |         |         |         |         |         |         |
| Success          | 0%      | 0%      | 0%      | 100%    | 100%    | 0%      |
| Non-Success      | 0%      | 0%      | 0%      | 0%      | 0%      | 0%      |
| Withdrawal       | 0%      | 0%      | 0%      | 0%      | 0%      | 0%      |
| Total Percent    | 0%      | 0%      | 0%      | 100%    | 100%    | 0%      |
| Total Enrolled   | 0       | 0       | 0       | 1       | 1       | 0       |
| Latino           |         |         |         |         |         |         |
| Success          | 100%    | 0%      | 50%     | 100%    | 100%    | 100%    |
| Non-Success      | 0%      | 0%      | 0%      | 0%      | 0%      | 0%      |
| Withdrawal       | 0%      | 0%      | 50%     | 0%      | 0%      | 0%      |
| Total Percent    | 100%    | 0%      | 100%    | 100%    | 100%    | 100%    |
| Total Enrolled   | 1       | 0       | 2       | 2       | 2       | 1       |
| Middle Eastern   |         |         |         |         |         |         |
| Success          | 0%      | 0%      | 0%      | 0%      | 0%      | 0%      |
| Non-Success      | 0%      | 0%      | 0%      | 0%      | 0%      | 0%      |
| Withdrawal       | 0%      | 0%      | 0%      | 0%      | 0%      | 0%      |

|             | Total Percent  | 0%   | 0%   | 0%   | 0%   | 0%   | 0%   |  |
|-------------|----------------|------|------|------|------|------|------|--|
|             | Total Enrolled | 0    | 0    | 0    | 0    | 0    | 0    |  |
| Native An   | nerican        |      |      |      |      |      |      |  |
|             | Success        | 100% | 0%   | 0%   | 0%   | 0%   | 0%   |  |
|             | Non-Success    | 0%   | 0%   | 0%   | 0%   | 0%   | 0%   |  |
|             | Withdrawal     | 0%   | 0%   | 0%   | 0%   | 0%   | 0%   |  |
|             | Total Percent  | 100% | 0%   | 0%   | 0%   | 0%   | 0%   |  |
|             | Total Enrolled | 1    | 0    | 0    | 0    | 0    | 0    |  |
| Pacific Isl | lander         |      |      |      |      |      |      |  |
|             | Success        | 0%   | 0%   | 0%   | 0%   | 0%   | 0%   |  |
|             | Non-Success    | 0%   | 0%   | 0%   | 0%   | 0%   | 0%   |  |
|             | Withdrawal     | 0%   | 0%   | 0%   | 0%   | 0%   | 0%   |  |
|             | Total Percent  | 0%   | 0%   | 0%   | 0%   | 0%   | 0%   |  |
|             | Total Enrolled | 0    | 0    | 0    | 0    | 0    | 0    |  |
| White       |                |      |      |      |      |      |      |  |
|             | Success        | 100% | 100% | 100% | 100% | 86%  | 80%  |  |
|             | Non-Success    | 0%   | 0%   | 0%   | 0%   | 0%   | 0%   |  |
|             | Withdrawal     | 0%   | 0%   | 0%   | 0%   | 14%  | 20%  |  |
|             | Total Percent  | 100% | 100% | 100% | 100% | 100% | 100% |  |
|             | Total Enrolled | 7    | 9    | 5    | 5    | 7    | 5    |  |