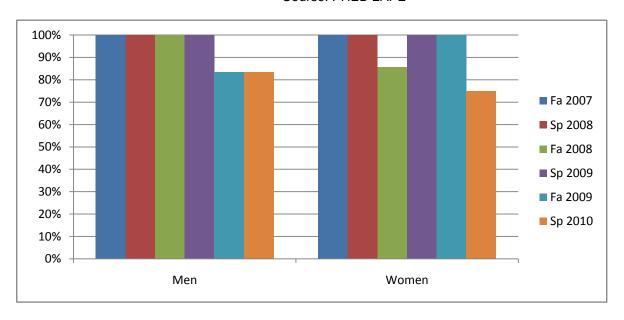

Chabot Success Rates By Gender and Semester Course: PHED 2APE

|                | Fa 2007 | Sp 2008 Fa 2008 Sp 2009 Fa 20 |      | Fa 2009 | 9 Sp 2010 |      |
|----------------|---------|-------------------------------|------|---------|-----------|------|
| Men            |         |                               |      | -       |           | -    |
| Success        | 100%    | 100%                          | 100% | 100%    | 83%       | 83%  |
| Non-Success    | 0%      | 0%                            | 0%   | 0%      | 0%        | 0%   |
| Withdrawal     | 0%      | 0%                            | 0%   | 0%      | 17%       | 17%  |
| Total Percent  | 100%    | 100%                          | 100% | 100%    | 100%      | 100% |
| Total Enrolled | 6       | 7                             | 7    | 5       | 6         | 6    |
| Women          |         |                               |      |         |           |      |
| Success        | 100%    | 100%                          | 86%  | 100%    | 100%      | 75%  |
| Non-Success    | 0%      | 0%                            | 0%   | 0%      | 0%        | 0%   |
| Withdrawal     | 0%      | 0%                            | 14%  | 0%      | 0%        | 25%  |
| Total Percent  | 100%    | 100%                          | 100% | 100%    | 100%      | 100% |
| Total Enrolled | 4       | 6                             | 7    | 5       | 6         | 8    |