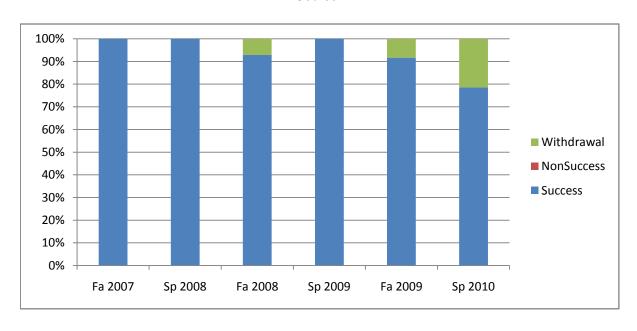

Chabot Success, Non-Success, and Withdrawal Rates By Semester Course: PHED 2APE

|                | Fa 2007 | Sp 2008 | Fa 2008 | Sp 2009 | Fa 2009 | Sp 2010 |
|----------------|---------|---------|---------|---------|---------|---------|
| Success        | 100%    | 100%    | 93%     | 100%    | 92%     | 79%     |
| Non-Success    | 0%      | 0%      | 0%      | 0%      | 0%      | 0%      |
| Withdrawal     | 0%      | 0%      | 7%      | 0%      | 8%      | 21%     |
| Total Percent  | 100%    | 100%    | 100%    | 100%    | 100%    | 100%    |
| Total Enrolled | 10      | 13      | 14      | 10      | 12      | 14      |