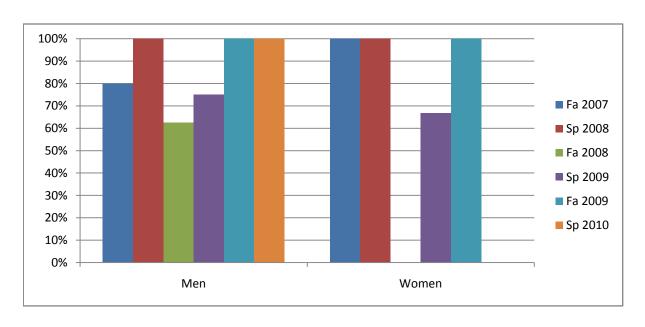

Chabot Success Rates By Gender and Semester Course: PHED 2ARI

|                | Fa 2007 | Sp 2008 | Fa 2008 | Sp 2009 | Fa 2009 | Sp 2010 |
|----------------|---------|---------|---------|---------|---------|---------|
| Men            |         |         |         |         |         |         |
| Success        | 80%     | 100%    | 63%     | 75%     | 100%    | 100%    |
| Non-Success    | 0%      | 0%      | 0%      | 0%      | 0%      | 0%      |
| Withdrawal     | 20%     | 0%      | 38%     | 25%     | 0%      | 0%      |
| Total Percent  | 100%    | 100%    | 100%    | 100%    | 100%    | 100%    |
| Total Enrolled | 5       | 6       | 8       | 4       | 3       | 7       |
| Women          |         |         |         |         |         |         |
| Success        | 100%    | 100%    | 0%      | 67%     | 100%    | 0%      |
| Non-Success    | 0%      | 0%      | 0%      | 0%      | 0%      | 0%      |
| Withdrawal     | 0%      | 0%      | 0%      | 33%     | 0%      | 0%      |
| Total Percent  | 100%    | 100%    | 0%      | 100%    | 100%    | 0%      |
| Total Enrolled | 2       | 2       | 0       | 3       | 2       | 0       |