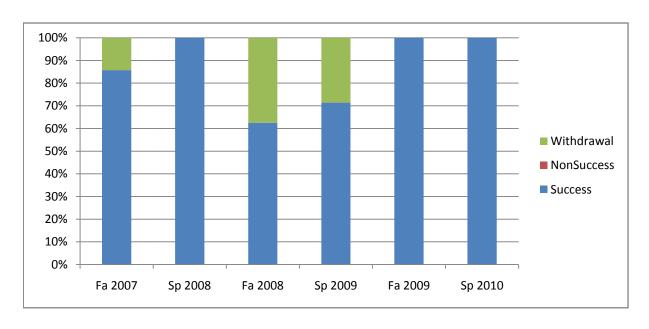

Chabot Success, Non-Success, and Withdrawal Rates By Semester Course: PHED 2ARI

|                | Fa 2007 | Sp 2008 | Fa 2008 | Sp 2009 | Fa 2009 | Sp 2010 |
|----------------|---------|---------|---------|---------|---------|---------|
| Success        | 86%     | 100%    | 63%     | 71%     | 100%    | 100%    |
| Non-Success    | 0%      | 0%      | 0%      | 0%      | 0%      | 0%      |
| Withdrawal     | 14%     | 0%      | 38%     | 29%     | 0%      | 0%      |
| Total Percent  | 100%    | 100%    | 100%    | 100%    | 100%    | 100%    |
| Total Enrolled | 7       | 8       | 8       | 7       | 6       | 7       |