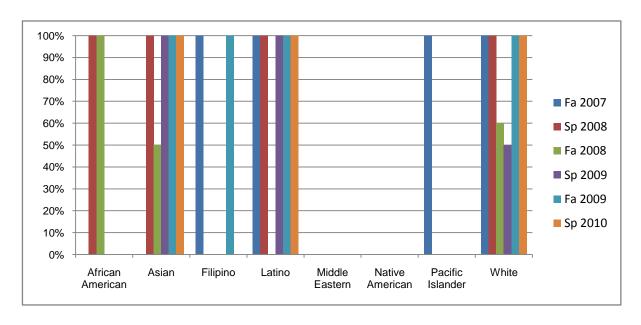

Chabot Success Rates By Ethnicity and Semester Course: PHED 2ARI

|           |                | Fa 2007 | Sp 2008 | Fa 2008 | Sp 2009 | Fa 2009 | Sp 2010 |
|-----------|----------------|---------|---------|---------|---------|---------|---------|
| African A | American       |         | •       |         | ·       |         |         |
|           | Success        | 0%      | 100%    | 100%    | 0%      | 0%      | 0%      |
|           | Non-Success    | 0%      | 0%      | 0%      | 0%      | 0%      | 0%      |
|           | Withdrawal     | 0%      | 0%      | 0%      | 100%    | 0%      | 0%      |
|           | Total Percent  | 0%      | 100%    | 100%    | 100%    | 0%      | 0%      |
|           | Total Enrolled | 0       | 2       | 1       | 1       | 0       | 0       |
| Asian     |                |         |         |         |         |         |         |
|           | Success        | 0%      | 100%    | 50%     | 100%    | 100%    | 100%    |
|           | Non-Success    | 0%      | 0%      | 0%      | 0%      | 0%      | 0%      |
|           | Withdrawal     | 100%    | 0%      | 50%     | 0%      | 0%      | 0%      |
|           | Total Percent  | 100%    | 100%    | 100%    | 100%    | 100%    | 100%    |
|           | Total Enrolled | 1       | 2       | 2       | 1       | 1       | 1       |
| Filipino  |                |         |         |         |         |         |         |
|           | Success        | 100%    | 0%      | 0%      | 0%      | 100%    | 0%      |
|           | Non-Success    | 0%      | 0%      | 0%      | 0%      | 0%      | 0%      |
|           | Withdrawal     | 0%      | 0%      | 0%      | 0%      | 0%      | 0%      |
|           | Total Percent  | 100%    | 0%      | 0%      | 0%      | 100%    | 0%      |
|           | Total Enrolled | 1       | 0       | 0       | 0       | 1       | 0       |
| Latino    |                |         |         |         |         |         |         |
|           | Success        | 100%    | 100%    | 0%      | 100%    | 100%    | 100%    |
|           | Non-Success    | 0%      | 0%      | 0%      | 0%      | 0%      | 0%      |
|           | Withdrawal     | 0%      | 0%      | 0%      | 0%      | 0%      | 0%      |
|           | Total Percent  | 100%    | 100%    | 0%      | 100%    | 100%    | 100%    |
|           | Total Enrolled | 1       | 1       | 0       | 2       | 1       | 1       |
| Middle E  | astern         |         |         |         |         |         |         |
|           | Success        | 0%      | 0%      | 0%      | 0%      | 0%      | 0%      |
|           | Non-Success    | 0%      | 0%      | 0%      | 0%      | 0%      | 0%      |
|           | Withdrawal     | 0%      | 0%      | 0%      | 0%      | 0%      | 0%      |
|           |                |         |         |         |         |         |         |

|            | Total Percent  | 0%   | 0%   | 0%   | 0%   | 0%   | 0%   |
|------------|----------------|------|------|------|------|------|------|
|            | Total Enrolled | 0    | 0    | 0    | 0    | 0    | 0    |
| Native A   | merican        |      |      |      |      |      |      |
|            | Success        | 0%   | 0%   | 0%   | 0%   | 0%   | 0%   |
|            | Non-Success    | 0%   | 0%   | 0%   | 0%   | 0%   | 0%   |
|            | Withdrawal     | 0%   | 0%   | 0%   | 0%   | 0%   | 0%   |
|            | Total Percent  | 0%   | 0%   | 0%   | 0%   | 0%   | 0%   |
|            | Total Enrolled | 0    | 0    | 0    | 0    | 0    | 0    |
| Pacific Is | slander        |      |      |      |      |      |      |
|            | Success        | 100% | 0%   | 0%   | 0%   | 0%   | 0%   |
|            | Non-Success    | 0%   | 0%   | 0%   | 0%   | 0%   | 0%   |
|            | Withdrawal     | 0%   | 0%   | 0%   | 0%   | 0%   | 0%   |
|            | Total Percent  | 100% | 0%   | 0%   | 0%   | 0%   | 0%   |
|            | Total Enrolled | 1    | 0    | 0    | 0    | 0    | 0    |
| White      |                |      |      |      |      |      |      |
|            | Success        | 100% | 100% | 60%  | 50%  | 100% | 100% |
|            | Non-Success    | 0%   | 0%   | 0%   | 0%   | 0%   | 0%   |
|            | Withdrawal     | 0%   | 0%   | 40%  | 50%  | 0%   | 0%   |
|            | Total Percent  | 100% | 100% | 100% | 100% | 100% | 100% |
|            | Total Enrolled | 3    | 1    | 5    | 2    | 2    | 3    |