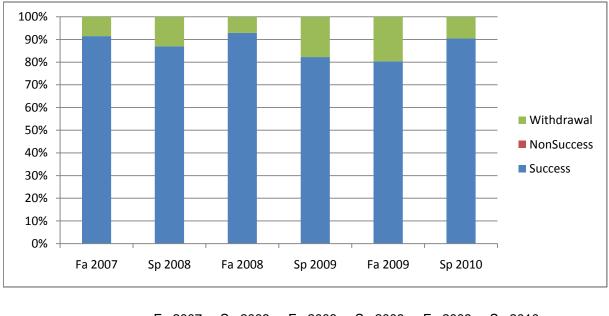

## College\_Totals\_Course

Chabot Success, Non-Success, and Withdrawal Rates By Semester Course: PHED 2AR

|                | Fa 2007 | Sp 2008 | Fa 2008 | Sp 2009 | Fa 2009 | Sp 2010 |
|----------------|---------|---------|---------|---------|---------|---------|
| Success        | 91%     | 87%     | 93%     | 82%     | 80%     | 90%     |
| Non-Success    | 0%      | 0%      | 0%      | 0%      | 0%      | 0%      |
| Withdrawal     | 9%      | 13%     | 7%      | 18%     | 20%     | 10%     |
| Total Percent  | 100%    | 100%    | 100%    | 100%    | 100%    | 100%    |
| Total Enrolled | 47      | 46      | 42      | 45      | 56      | 52      |