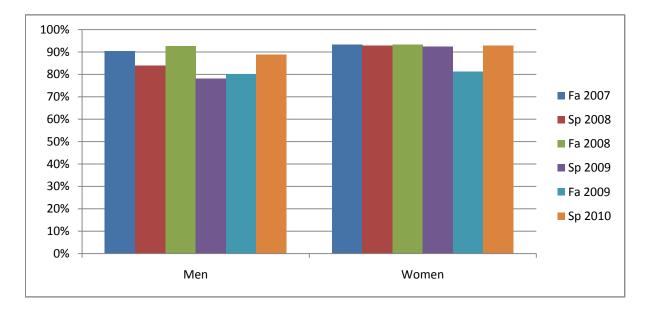

Chabot Success Rates By Gender and Semester Course: PHED 2AR

|                | Fa 2007 | Sp 2008 | Fa 2008 | Sp 2009 | Fa 2009 | Sp 2010 |
|----------------|---------|---------|---------|---------|---------|---------|
| Men            |         |         |         |         |         |         |
| Success        | 90%     | 84%     | 93%     | 78%     | 80%     | 89%     |
| Non-Success    | 0%      | 0%      | 0%      | 0%      | 0%      | 0%      |
| Withdrawal     | 10%     | 16%     | 7%      | 22%     | 20%     | 11%     |
| Total Percent  | 100%    | 100%    | 100%    | 100%    | 100%    | 100%    |
| Total Enrolled | 31      | 31      | 27      | 32      | 40      | 36      |
| Women          |         |         |         |         |         |         |
| Success        | 93%     | 93%     | 93%     | 92%     | 81%     | 93%     |
| Non-Success    | 0%      | 0%      | 0%      | 0%      | 0%      | 0%      |
| Withdrawal     | 7%      | 7%      | 7%      | 8%      | 19%     | 7%      |
| Total Percent  | 100%    | 100%    | 100%    | 100%    | 100%    | 100%    |
| Total Enrolled | 15      | 14      | 15      | 13      | 16      | 14      |