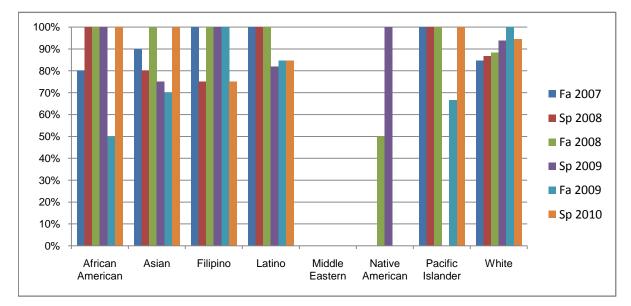

Chabot Success Rates By Ethnicity and Semester Course: PHED 2AR

|                  |                | Fa 2007 | Sp 2008 | Fa 2008 | Sp 2009 | Fa 2009 | Sp 2010 |
|------------------|----------------|---------|---------|---------|---------|---------|---------|
| African American |                |         |         |         |         |         |         |
|                  | Success        | 80%     | 100%    | 100%    | 100%    | 50%     | 100%    |
|                  | Non-Success    | 0%      | 0%      | 0%      | 0%      | 0%      | 0%      |
|                  | Withdrawal     | 20%     | 0%      | 0%      | 0%      | 50%     | 0%      |
|                  | Total Percent  | 100%    | 100%    | 100%    | 100%    | 100%    | 100%    |
|                  | Total Enrolled | 5       | 3       | 1       | 1       | 8       | 3       |
| Asian            |                |         |         |         |         |         |         |
|                  | Success        | 90%     | 80%     | 100%    | 75%     | 70%     | 100%    |
|                  | Non-Success    | 0%      | 0%      | 0%      | 0%      | 0%      | 0%      |
|                  | Withdrawal     | 10%     | 20%     | 0%      | 25%     | 30%     | 0%      |
|                  | Total Percent  | 100%    | 100%    | 100%    | 100%    | 100%    | 100%    |
|                  | Total Enrolled | 10      | 5       | 7       | 8       | 10      | 9       |
| Filipino         |                |         |         |         |         |         |         |
|                  | Success        | 100%    | 75%     | 100%    | 100%    | 100%    | 75%     |
|                  | Non-Success    | 0%      | 0%      | 0%      | 0%      | 0%      | 0%      |
|                  | Withdrawal     | 0%      | 25%     | 0%      | 0%      | 0%      | 25%     |
|                  | Total Percent  | 100%    | 100%    | 100%    | 100%    | 100%    | 100%    |
|                  | Total Enrolled | 3       | 4       | 4       | 2       | 2       | 4       |
| Latino           |                |         |         |         |         |         |         |
|                  | Success        | 100%    | 100%    | 100%    | 82%     | 85%     | 85%     |
|                  | Non-Success    | 0%      | 0%      | 0%      | 0%      | 0%      | 0%      |
|                  | Withdrawal     | 0%      | 0%      | 0%      | 18%     | 15%     | 15%     |
|                  | Total Percent  | 100%    | 100%    | 100%    | 100%    | 100%    | 100%    |
|                  | Total Enrolled | 9       | 11      | 4       | 11      | 13      | 13      |
| Middle E         | astern         |         |         |         |         |         |         |
|                  | Success        | 0%      | 0%      | 0%      | 0%      | 0%      | 0%      |
|                  | Non-Success    | 0%      | 0%      | 0%      | 0%      | 0%      | 0%      |
|                  | Withdrawal     | 0%      | 0%      | 0%      | 0%      | 0%      | 0%      |
|                  |                |         |         |         |         |         |         |

|            | Total Percent  | 0%   | 0%   | 0%   | 0%   | 0%   | 0%   |
|------------|----------------|------|------|------|------|------|------|
|            | Total Enrolled | 0    | 0    | 0    | 0    | 0    | 0    |
| Native A   | merican        |      |      |      |      |      |      |
|            | Success        | 0%   | 0%   | 50%  | 100% | 0%   | 0%   |
|            | Non-Success    | 0%   | 0%   | 0%   | 0%   | 0%   | 0%   |
|            | Withdrawal     | 0%   | 100% | 50%  | 0%   | 0%   | 0%   |
|            | Total Percent  | 0%   | 100% | 100% | 100% | 0%   | 0%   |
|            | Total Enrolled | 0    | 1    | 2    | 1    | 0    | 0    |
| Pacific Is | slander        |      |      |      |      |      |      |
|            | Success        | 100% | 100% | 100% | 0%   | 67%  | 100% |
|            | Non-Success    | 0%   | 0%   | 0%   | 0%   | 0%   | 0%   |
|            | Withdrawal     | 0%   | 0%   | 0%   | 100% | 33%  | 0%   |
|            | Total Percent  | 100% | 100% | 100% | 100% | 100% | 100% |
|            | Total Enrolled | 1    | 2    | 2    | 3    | 3    | 1    |
| White      |                |      |      |      |      |      |      |
|            | Success        | 85%  | 87%  | 88%  | 94%  | 100% | 94%  |
|            | Non-Success    | 0%   | 0%   | 0%   | 0%   | 0%   | 0%   |
|            | Withdrawal     | 15%  | 13%  | 12%  | 6%   | 0%   | 6%   |
|            | Total Percent  | 100% | 100% | 100% | 100% | 100% | 100% |
|            | Total Enrolled | 13   | 15   | 17   | 16   | 13   | 18   |