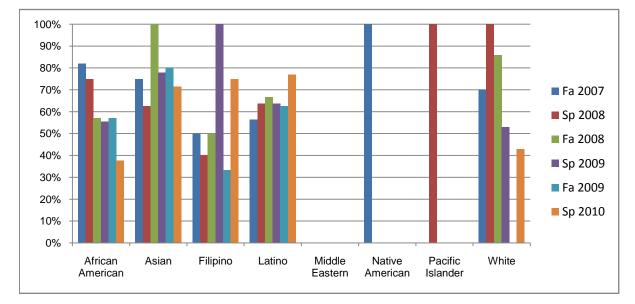

## Ethnicity\_Totals\_Course

Chabot Success Rates By Ethnicity and Semester Course: PHED 2ASA

|           |                | Fa 2007 | Sp 2008 | Fa 2008 | Sp 2009 | Fa 2009 | Sp 2010 |
|-----------|----------------|---------|---------|---------|---------|---------|---------|
| African A | merican        |         |         |         |         |         |         |
|           | Success        | 82%     | 75%     | 57%     | 56%     | 57%     | 38%     |
|           | Non-Success    | 9%      | 0%      | 21%     | 22%     | 29%     | 31%     |
|           | Withdrawal     | 9%      | 25%     | 21%     | 22%     | 14%     | 31%     |
|           | Total Percent  | 100%    | 100%    | 100%    | 100%    | 100%    | 100%    |
|           | Total Enrolled | 11      | 8       | 14      | 9       | 7       | 16      |
| Asian     |                |         |         |         |         |         |         |
|           | Success        | 75%     | 63%     | 100%    | 78%     | 80%     | 71%     |
|           | Non-Success    | 0%      | 0%      | 0%      | 0%      | 20%     | 14%     |
|           | Withdrawal     | 25%     | 38%     | 0%      | 22%     | 0%      | 14%     |
|           | Total Percent  | 100%    | 100%    | 100%    | 100%    | 100%    | 100%    |
|           | Total Enrolled | 16      | 8       | 3       | 9       | 5       | 7       |
| Filipino  |                |         |         |         |         |         |         |
|           | Success        | 50%     | 40%     | 50%     | 100%    | 33%     | 75%     |
|           | Non-Success    | 0%      | 0%      | 50%     | 0%      | 0%      | 0%      |
|           | Withdrawal     | 50%     | 60%     | 0%      | 0%      | 67%     | 25%     |
|           | Total Percent  | 100%    | 100%    | 100%    | 100%    | 100%    | 100%    |
|           | Total Enrolled | 4       | 5       | 2       | 3       | 6       | 4       |
| Latino    |                |         |         |         |         |         |         |
|           | Success        | 56%     | 64%     | 67%     | 64%     | 63%     | 77%     |
|           | Non-Success    | 0%      | 27%     | 17%     | 9%      | 25%     | 15%     |
|           | Withdrawal     | 44%     | 9%      | 17%     | 27%     | 13%     | 8%      |
|           | Total Percent  | 100%    | 100%    | 100%    | 100%    | 100%    | 100%    |
|           | Total Enrolled | 16      | 11      | 12      | 11      | 8       | 13      |
| Middle E  | astern         |         |         |         |         |         |         |
|           | Success        | 0%      | 0%      | 0%      | 0%      | 0%      | 0%      |
|           | Non-Success    | 0%      | 0%      | 0%      | 0%      | 0%      | 0%      |
|           | Withdrawal     | 0%      | 0%      | 0%      | 0%      | 0%      | 0%      |

|            | Total Percent  | 0%   | 0%   | 0%   | 0%   | 0%   | 0%   |
|------------|----------------|------|------|------|------|------|------|
|            | Total Enrolled | 0    | 0    | 0    | 0    | 0    | 0    |
| Native A   | merican        |      |      |      |      |      |      |
|            | Success        | 100% | 0%   | 0%   | 0%   | 0%   | 0%   |
|            | Non-Success    | 0%   | 0%   | 0%   | 0%   | 100% | 0%   |
|            | Withdrawal     | 0%   | 0%   | 0%   | 0%   | 0%   | 0%   |
|            | Total Percent  | 100% | 0%   | 0%   | 0%   | 100% | 0%   |
|            | Total Enrolled | 1    | 0    | 0    | 0    | 1    | 0    |
| Pacific Is | lander         |      |      |      |      |      |      |
|            | Success        | 0%   | 100% | 0%   | 0%   | 0%   | 0%   |
|            | Non-Success    | 0%   | 0%   | 0%   | 0%   | 0%   | 0%   |
|            | Withdrawal     | 100% | 0%   | 0%   | 0%   | 0%   | 0%   |
|            | Total Percent  | 100% | 100% | 0%   | 0%   | 0%   | 0%   |
|            | Total Enrolled | 1    | 2    | 0    | 0    | 0    | 0    |
| White      |                |      |      |      |      |      |      |
|            | Success        | 70%  | 100% | 86%  | 53%  | 0%   | 43%  |
|            | Non-Success    | 0%   | 0%   | 0%   | 29%  | 0%   | 29%  |
|            | Withdrawal     | 30%  | 0%   | 14%  | 18%  | 100% | 29%  |
|            | Total Percent  | 100% | 100% | 100% | 100% | 100% | 100% |
|            | Total Enrolled | 10   | 8    | 7    | 17   | 2    | 7    |