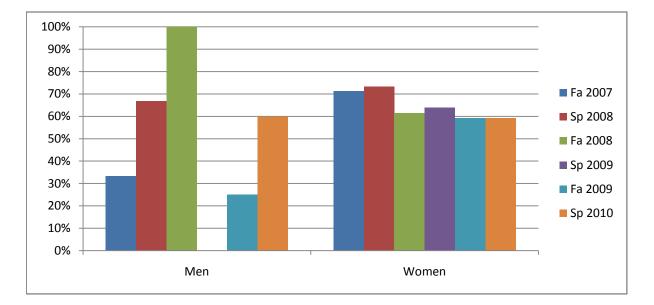

## Gender\_Totals\_Course

Chabot Success Rates By Gender and Semester Course: PHED 2ASA

|                | Fa 2007 | Sp 2008 | Fa 2008 | Sp 2009 | Fa 2009 | Sp 2010 |
|----------------|---------|---------|---------|---------|---------|---------|
| Men            |         |         |         |         |         |         |
| Success        | 33%     | 67%     | 100%    | 0%      | 25%     | 60%     |
| Non-Success    | 0%      | 33%     | 0%      | 0%      | 25%     | 0%      |
| Withdrawal     | 67%     | 0%      | 0%      | 0%      | 50%     | 40%     |
| Total Percent  | 100%    | 100%    | 100%    | 0%      | 100%    | 100%    |
| Total Enrolled | 3       | 3       | 2       | 0       | 4       | 5       |
| Women          |         |         |         |         |         |         |
| Success        | 71%     | 73%     | 62%     | 64%     | 59%     | 59%     |
| Non-Success    | 2%      | 5%      | 23%     | 16%     | 19%     | 23%     |
| Withdrawal     | 27%     | 22%     | 15%     | 20%     | 22%     | 18%     |
| Total Percent  | 100%    | 100%    | 100%    | 100%    | 100%    | 100%    |
| Total Enrolled | 59      | 41      | 39      | 50      | 27      | 44      |