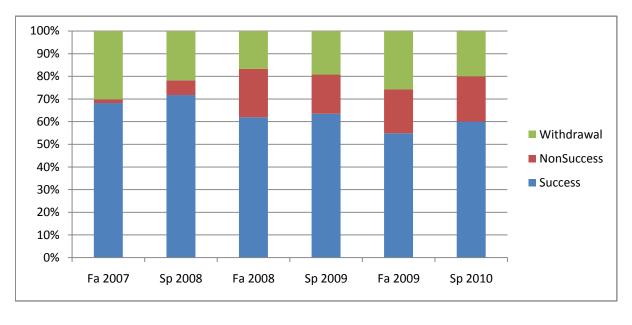

## College\_Totals\_Course

Chabot Success, Non-Success, and Withdrawal Rates By Semester Course: PHED 2ASA

|                | Fa 2007 | Sp 2008 | Fa 2008 | Sp 2009 | Fa 2009 | Sp 2010 |
|----------------|---------|---------|---------|---------|---------|---------|
| Success        | 68%     | 72%     | 62%     | 63%     | 55%     | 60%     |
| Non-Success    | 2%      | 7%      | 21%     | 17%     | 19%     | 20%     |
| Withdrawal     | 30%     | 22%     | 17%     | 19%     | 26%     | 20%     |
| Total Percent  | 100%    | 100%    | 100%    | 100%    | 100%    | 100%    |
| Total Enrolled | 63      | 46      | 42      | 52      | 31      | 50      |