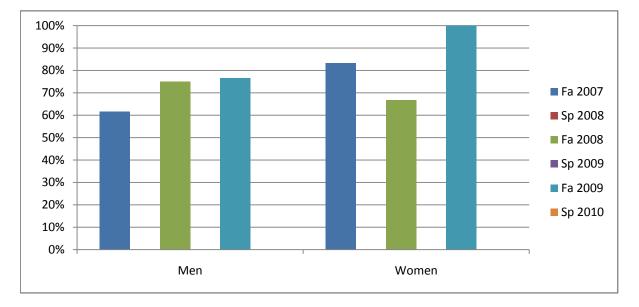

## Gender\_Totals\_Course

Chabot Success Rates By Gender and Semester Course: PHED 2ATK

|                | Fa 2007 | Sp 2008 | Fa 2008 | Sp 2009 | Fa 2009 | Sp 2010 |
|----------------|---------|---------|---------|---------|---------|---------|
| Men            |         |         |         |         |         |         |
| Success        | 62%     | 0%      | 75%     | 0%      | 76%     | 0%      |
| Non-Success    | 0%      | 0%      | 15%     | 0%      | 6%      | 0%      |
| Withdrawal     | 38%     | 0%      | 10%     | 0%      | 18%     | 0%      |
| Total Percent  | 100%    | 0%      | 100%    | 0%      | 100%    | 0%      |
| Total Enrolled | 13      | 0       | 20      | 0       | 17      | 0       |
| Women          |         |         |         |         |         |         |
| Success        | 83%     | 0%      | 67%     | 0%      | 100%    | 0%      |
| Non-Success    | 0%      | 0%      | 25%     | 0%      | 0%      | 0%      |
| Withdrawal     | 17%     | 0%      | 8%      | 0%      | 0%      | 0%      |
| Total Percent  | 100%    | 0%      | 100%    | 0%      | 100%    | 0%      |
| Total Enrolled | 6       | 0       | 12      | 0       | 5       | 0       |