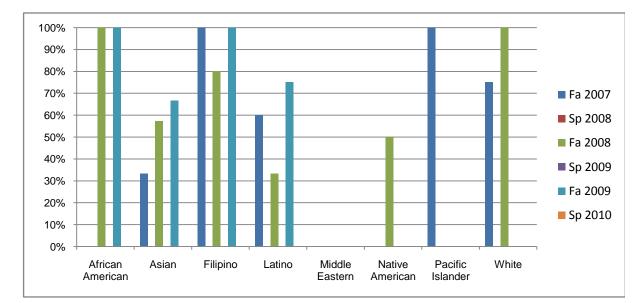

## Chabot Success Rates By Ethnicity and Semester Course: PHED 2ATK

|                  |                | Fa 2007 | Sp 2008 | Fa 2008 | Sp 2009 | Fa 2009 | Sp 2010 |
|------------------|----------------|---------|---------|---------|---------|---------|---------|
| African American |                |         |         |         |         |         |         |
|                  | Success        | 0%      | 0%      | 100%    | 0%      | 100%    | 0%      |
|                  | Non-Success    | 0%      | 0%      | 0%      | 0%      | 0%      | 0%      |
|                  | Withdrawal     | 100%    | 0%      | 0%      | 0%      | 0%      | 0%      |
|                  | Total Percent  | 100%    | 0%      | 100%    | 0%      | 100%    | 0%      |
|                  | Total Enrolled | 1       | 0       | 3       | 0       | 2       | 0       |
| Asian            |                |         |         |         |         |         |         |
|                  | Success        | 33%     | 0%      | 57%     | 0%      | 67%     | 0%      |
|                  | Non-Success    | 0%      | 0%      | 29%     | 0%      | 17%     | 0%      |
|                  | Withdrawal     | 67%     | 0%      | 14%     | 0%      | 17%     | 0%      |
|                  | Total Percent  | 100%    | 0%      | 100%    | 0%      | 100%    | 0%      |
|                  | Total Enrolled | 3       | 0       | 7       | 0       | 6       | 0       |
| Filipino         |                |         |         |         |         |         |         |
|                  | Success        | 100%    | 0%      | 80%     | 0%      | 100%    | 0%      |
|                  | Non-Success    | 0%      | 0%      | 0%      | 0%      | 0%      | 0%      |
|                  | Withdrawal     | 0%      | 0%      | 20%     | 0%      | 0%      | 0%      |
|                  | Total Percent  | 100%    | 0%      | 100%    | 0%      | 100%    | 0%      |
|                  | Total Enrolled | 2       | 0       | 5       | 0       | 2       | 0       |
| Latino           |                |         |         |         |         |         |         |
|                  | Success        | 60%     | 0%      | 33%     | 0%      | 75%     | 0%      |
|                  | Non-Success    | 0%      | 0%      | 67%     | 0%      | 0%      | 0%      |
|                  | Withdrawal     | 40%     | 0%      | 0%      | 0%      | 25%     | 0%      |
|                  | Total Percent  | 100%    | 0%      | 100%    | 0%      | 100%    | 0%      |
|                  | Total Enrolled | 5       | 0       | 6       | 0       | 4       | 0       |
| Middle Eastern   |                |         |         |         |         |         |         |
|                  | Success        | 0%      | 0%      | 0%      | 0%      | 0%      | 0%      |
|                  | Non-Success    | 0%      | 0%      | 0%      | 0%      | 0%      | 0%      |
|                  | Withdrawal     | 0%      | 0%      | 0%      | 0%      | 0%      | 0%      |

|            | Total Percent  | 0%   | 0% | 0%   | 0% | 0%   | 0% |
|------------|----------------|------|----|------|----|------|----|
|            | Total Enrolled | 0    | 0  | 0    | 0  | 0    | 0  |
| Native A   | merican        |      |    |      |    |      |    |
|            | Success        | 0%   | 0% | 50%  | 0% | 0%   | 0% |
|            | Non-Success    | 0%   | 0% | 0%   | 0% | 0%   | 0% |
|            | Withdrawal     | 0%   | 0% | 50%  | 0% | 0%   | 0% |
|            | Total Percent  | 0%   | 0% | 100% | 0% | 0%   | 0% |
|            | Total Enrolled | 0    | 0  | 2    | 0  | 0    | 0  |
| Pacific Is | slander        |      |    |      |    |      |    |
|            | Success        | 100% | 0% | 0%   | 0% | 0%   | 0% |
|            | Non-Success    | 0%   | 0% | 0%   | 0% | 0%   | 0% |
|            | Withdrawal     | 0%   | 0% | 0%   | 0% | 0%   | 0% |
|            | Total Percent  | 100% | 0% | 0%   | 0% | 0%   | 0% |
|            | Total Enrolled | 1    | 0  | 0    | 0  | 0    | 0  |
| White      |                |      |    |      |    |      |    |
|            | Success        | 75%  | 0% | 100% | 0% | 0%   | 0% |
|            | Non-Success    | 0%   | 0% | 0%   | 0% | 0%   | 0% |
|            | Withdrawal     | 25%  | 0% | 0%   | 0% | 100% | 0% |
|            | Total Percent  | 100% | 0% | 100% | 0% | 100% | 0% |
|            | Total Enrolled | 4    | 0  | 7    | 0  | 1    | 0  |