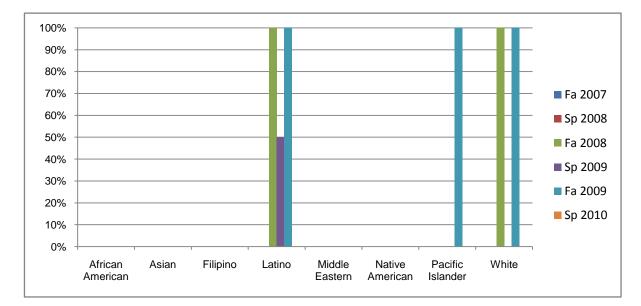

## Chabot Success Rates By Ethnicity and Semester Course: PHED 2BAA

|                  |                | Fa 2007 | Sp 2008 | Fa 2008 | Sp 2009 | Fa 2009 | Sp 2010 |
|------------------|----------------|---------|---------|---------|---------|---------|---------|
| African American |                |         |         |         |         |         |         |
|                  | Success        | 0%      | 0%      | 0%      | 0%      | 0%      | 0%      |
|                  | Non-Success    | 0%      | 100%    | 0%      | 0%      | 0%      | 0%      |
|                  | Withdrawal     | 0%      | 0%      | 100%    | 0%      | 0%      | 0%      |
|                  | Total Percent  | 0%      | 100%    | 100%    | 0%      | 0%      | 0%      |
|                  | Total Enrolled | 0       | 1       | 1       | 0       | 0       | 0       |
| Asian            |                |         |         |         |         |         |         |
|                  | Success        | 0%      | 0%      | 0%      | 0%      | 0%      | 0%      |
|                  | Non-Success    | 0%      | 0%      | 0%      | 0%      | 0%      | 0%      |
|                  | Withdrawal     | 0%      | 0%      | 0%      | 0%      | 0%      | 0%      |
|                  | Total Percent  | 0%      | 0%      | 0%      | 0%      | 0%      | 0%      |
|                  | Total Enrolled | 0       | 0       | 0       | 0       | 0       | 0       |
| Filipino         |                |         |         |         |         |         |         |
|                  | Success        | 0%      | 0%      | 0%      | 0%      | 0%      | 0%      |
|                  | Non-Success    | 0%      | 0%      | 0%      | 0%      | 0%      | 0%      |
|                  | Withdrawal     | 0%      | 0%      | 0%      | 0%      | 0%      | 0%      |
|                  | Total Percent  | 0%      | 0%      | 0%      | 0%      | 0%      | 0%      |
|                  | Total Enrolled | 0       | 0       | 0       | 0       | 0       | 0       |
| Latino           |                |         |         |         |         |         |         |
|                  | Success        | 0%      | 0%      | 100%    | 50%     | 100%    | 0%      |
|                  | Non-Success    | 0%      | 0%      | 0%      | 0%      | 0%      | 0%      |
|                  | Withdrawal     | 0%      | 0%      | 0%      | 50%     | 0%      | 0%      |
|                  | Total Percent  | 0%      | 0%      | 100%    | 100%    | 100%    | 0%      |
|                  | Total Enrolled | 0       | 0       | 1       | 2       | 1       | 0       |
| Middle Eastern   |                |         |         |         |         |         |         |
|                  | Success        | 0%      | 0%      | 0%      | 0%      | 0%      | 0%      |
|                  | Non-Success    | 0%      | 0%      | 0%      | 0%      | 0%      | 0%      |
|                  | Withdrawal     | 0%      | 0%      | 0%      | 0%      | 0%      | 0%      |
|                  |                |         |         |         |         |         |         |

|            | Total Percent  | 0% | 0%   | 0%   | 0% | 0%   | 0% |
|------------|----------------|----|------|------|----|------|----|
|            | Total Enrolled | 0  | 0    | 0    | 0  | 0    | 0  |
| Native A   | merican        |    |      |      |    |      |    |
|            | Success        | 0% | 0%   | 0%   | 0% | 0%   | 0% |
|            | Non-Success    | 0% | 0%   | 0%   | 0% | 0%   | 0% |
|            | Withdrawal     | 0% | 0%   | 0%   | 0% | 0%   | 0% |
|            | Total Percent  | 0% | 0%   | 0%   | 0% | 0%   | 0% |
|            | Total Enrolled | 0  | 0    | 0    | 0  | 0    | 0  |
| Pacific Is | slander        |    |      |      |    |      |    |
|            | Success        | 0% | 0%   | 0%   | 0% | 100% | 0% |
|            | Non-Success    | 0% | 0%   | 0%   | 0% | 0%   | 0% |
|            | Withdrawal     | 0% | 0%   | 0%   | 0% | 0%   | 0% |
|            | Total Percent  | 0% | 0%   | 0%   | 0% | 100% | 0% |
|            | Total Enrolled | 0  | 0    | 0    | 0  | 1    | 0  |
| White      |                |    |      |      |    |      |    |
|            | Success        | 0% | 0%   | 100% | 0% | 100% | 0% |
|            | Non-Success    | 0% | 0%   | 0%   | 0% | 0%   | 0% |
|            | Withdrawal     | 0% | 100% | 0%   | 0% | 0%   | 0% |
|            | Total Percent  | 0% | 100% | 100% | 0% | 100% | 0% |
|            | Total Enrolled | 0  | 1    | 1    | 0  | 1    | 0  |