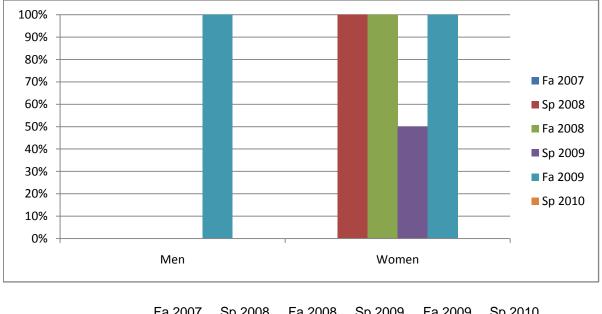

## Gender\_Totals\_Course

Chabot Success Rates By Gender and Semester Course: PHED 2BAA

|                | Fa 2007 | Sp 2008 | Fa 2008 | Sp 2009 | Fa 2009 | Sp 2010 |
|----------------|---------|---------|---------|---------|---------|---------|
| Men            |         |         |         |         |         |         |
| Success        | 0%      | 0%      | 0%      | 0%      | 100%    | 0%      |
| Non-Success    | 0%      | 50%     | 0%      | 0%      | 0%      | 0%      |
| Withdrawal     | 0%      | 50%     | 100%    | 0%      | 0%      | 0%      |
| Total Percent  | 0%      | 100%    | 100%    | 0%      | 100%    | 0%      |
| Total Enrolled | 0       | 2       | 1       | 0       | 1       | 0       |
| Women          |         |         |         |         |         |         |
| Success        | 0%      | 100%    | 100%    | 50%     | 100%    | 0%      |
| Non-Success    | 0%      | 0%      | 0%      | 0%      | 0%      | 0%      |
| Withdrawal     | 0%      | 0%      | 0%      | 50%     | 0%      | 0%      |
| Total Percent  | 0%      | 100%    | 100%    | 100%    | 100%    | 0%      |
| Total Enrolled | 0       | 2       | 3       | 2       | 2       | 0       |