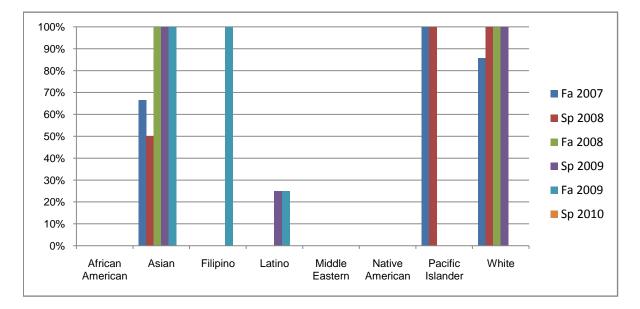

## Ethnicity\_Totals\_Course

Chabot Success Rates By Ethnicity and Semester Course: PHED 2BAB

|                  |                | Fa 2007 | Sp 2008 | Fa 2008 | Sp 2009 | Fa 2009 | Sp 2010 |
|------------------|----------------|---------|---------|---------|---------|---------|---------|
| African American |                |         |         |         |         |         |         |
|                  | Success        | 0%      | 0%      | 0%      | 0%      | 0%      | 0%      |
|                  | Non-Success    | 0%      | 100%    | 100%    | 0%      | 0%      | 0%      |
|                  | Withdrawal     | 0%      | 0%      | 0%      | 0%      | 0%      | 0%      |
|                  | Total Percent  | 0%      | 100%    | 100%    | 0%      | 0%      | 0%      |
|                  | Total Enrolled | 0       | 2       | 1       | 0       | 0       | 0       |
| Asian            |                |         |         |         |         |         |         |
|                  | Success        | 67%     | 50%     | 100%    | 100%    | 100%    | 0%      |
|                  | Non-Success    | 33%     | 50%     | 0%      | 0%      | 0%      | 0%      |
|                  | Withdrawal     | 0%      | 0%      | 0%      | 0%      | 0%      | 0%      |
|                  | Total Percent  | 100%    | 100%    | 100%    | 100%    | 100%    | 0%      |
|                  | Total Enrolled | 3       | 2       | 1       | 1       | 2       | 0       |
| Filipino         |                |         |         |         |         |         |         |
| -                | Success        | 0%      | 0%      | 0%      | 0%      | 100%    | 0%      |
|                  | Non-Success    | 0%      | 0%      | 0%      | 0%      | 0%      | 0%      |
|                  | Withdrawal     | 0%      | 0%      | 0%      | 0%      | 0%      | 0%      |
|                  | Total Percent  | 0%      | 0%      | 0%      | 0%      | 100%    | 0%      |
|                  | Total Enrolled | 0       | 0       | 0       | 0       | 2       | 0       |
| Latino           |                |         |         |         |         |         |         |
|                  | Success        | 0%      | 0%      | 0%      | 25%     | 25%     | 0%      |
|                  | Non-Success    | 0%      | 100%    | 0%      | 50%     | 50%     | 0%      |
|                  | Withdrawal     | 100%    | 0%      | 0%      | 25%     | 25%     | 0%      |
|                  | Total Percent  | 100%    | 100%    | 0%      | 100%    | 100%    | 0%      |
|                  | Total Enrolled | 1       | 1       | 0       | 4       | 4       | 0       |
| Middle E         | astern         |         |         |         |         |         |         |
|                  | Success        | 0%      | 0%      | 0%      | 0%      | 0%      | 0%      |
|                  | Non-Success    | 0%      | 0%      | 0%      | 0%      | 0%      | 0%      |
|                  | Withdrawal     | 0%      | 0%      | 0%      | 0%      | 0%      | 0%      |
|                  |                |         |         |         |         |         |         |

|            | Total Percent  | 0%   | 0%   | 0%   | 0%   | 0% | 0% |
|------------|----------------|------|------|------|------|----|----|
|            | Total Enrolled | 0    | 0    | 0    | 0    | 0  | 0  |
| Native A   | merican        |      |      |      |      |    |    |
|            | Success        | 0%   | 0%   | 0%   | 0%   | 0% | 0% |
|            | Non-Success    | 0%   | 0%   | 0%   | 0%   | 0% | 0% |
|            | Withdrawal     | 0%   | 0%   | 0%   | 0%   | 0% | 0% |
|            | Total Percent  | 0%   | 0%   | 0%   | 0%   | 0% | 0% |
|            | Total Enrolled | 0    | 0    | 0    | 0    | 0  | 0  |
| Pacific Is | slander        |      |      |      |      |    |    |
|            | Success        | 100% | 100% | 0%   | 0%   | 0% | 0% |
|            | Non-Success    | 0%   | 0%   | 0%   | 0%   | 0% | 0% |
|            | Withdrawal     | 0%   | 0%   | 0%   | 0%   | 0% | 0% |
|            | Total Percent  | 100% | 100% | 0%   | 0%   | 0% | 0% |
|            | Total Enrolled | 1    | 1    | 0    | 0    | 0  | 0  |
| White      |                |      |      |      |      |    |    |
|            | Success        | 86%  | 100% | 100% | 100% | 0% | 0% |
|            | Non-Success    | 14%  | 0%   | 0%   | 0%   | 0% | 0% |
|            | Withdrawal     | 0%   | 0%   | 0%   | 0%   | 0% | 0% |
|            | Total Percent  | 100% | 100% | 100% | 100% | 0% | 0% |
|            | Total Enrolled | 7    | 1    | 1    | 1    | 0  | 0  |