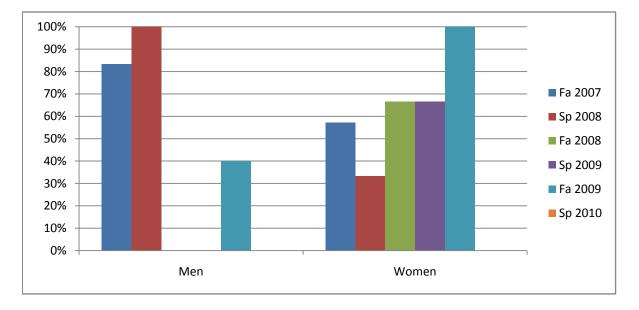

## Gender\_Totals\_Course

## Chabot Success Rates By Gender and Semester Course: PHED 2BAB

|                | Fa 2007 | Sp 2008 | Fa 2008 | Sp 2009 | Fa 2009 | Sp 2010 |
|----------------|---------|---------|---------|---------|---------|---------|
| Men            |         |         |         |         |         |         |
| Success        | 83%     | 100%    | 0%      | 0%      | 40%     | 0%      |
| Non-Success    | 17%     | 0%      | 0%      | 0%      | 40%     | 0%      |
| Withdrawal     | 0%      | 0%      | 0%      | 100%    | 20%     | 0%      |
| Total Percent  | 100%    | 100%    | 0%      | 100%    | 100%    | 0%      |
| Total Enrolled | 6       | 1       | 0       | 2       | 5       | 0       |
| Women          |         |         |         |         |         |         |
| Success        | 57%     | 33%     | 67%     | 67%     | 100%    | 0%      |
| Non-Success    | 29%     | 67%     | 33%     | 33%     | 0%      | 0%      |
| Withdrawal     | 14%     | 0%      | 0%      | 0%      | 0%      | 0%      |
| Total Percent  | 100%    | 100%    | 100%    | 100%    | 100%    | 0%      |
| Total Enrolled | 7       | 6       | 3       | 6       | 3       | 0       |