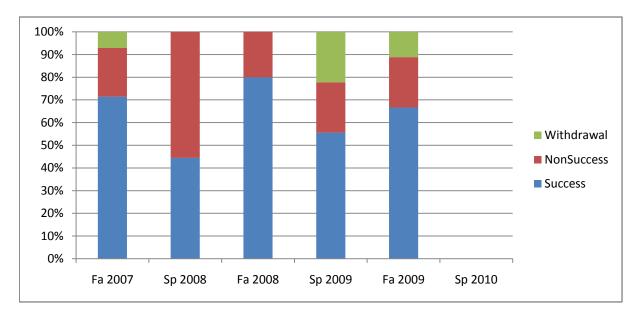

Chabot Success, Non-Success, and Withdrawal Rates By Semester Course: PHED 2BAB

|                | Fa 2007 | Sp 2008 | Fa 2008 | Sp 2009 | Fa 2009 | Sp 2010 |
|----------------|---------|---------|---------|---------|---------|---------|
| Success        | 71%     | 44%     | 80%     | 56%     | 67%     | 0%      |
| Non-Success    | 21%     | 56%     | 20%     | 22%     | 22%     | 0%      |
| Withdrawal     | 7%      | 0%      | 0%      | 22%     | 11%     | 0%      |
| Total Percent  | 100%    | 100%    | 100%    | 100%    | 100%    | 0%      |
| Total Enrolled | 14      | 9       | 5       | 9       | 9       | 0       |