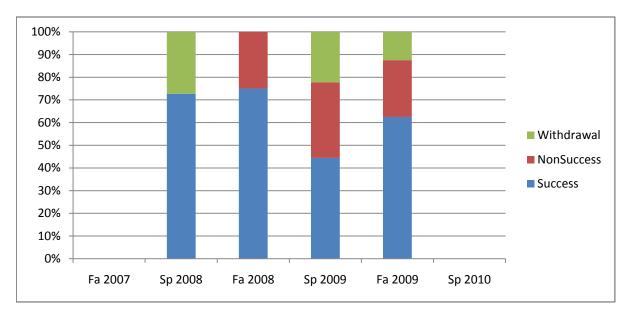

## College\_Totals\_Course

Chabot Success, Non-Success, and Withdrawal Rates By Semester Course: PHED 2BAI

|                | Fa 2007 | Sp 2008 | Fa 2008 | Sp 2009 | Fa 2009 | Sp 2010 |
|----------------|---------|---------|---------|---------|---------|---------|
| Success        | 0%      | 73%     | 75%     | 44%     | 63%     | 0%      |
| Non-Success    | 0%      | 0%      | 25%     | 33%     | 25%     | 0%      |
| Withdrawal     | 0%      | 27%     | 0%      | 22%     | 13%     | 0%      |
| Total Percent  | 0%      | 100%    | 100%    | 100%    | 100%    | 0%      |
| Total Enrolled | 0       | 11      | 8       | 9       | 8       | 0       |