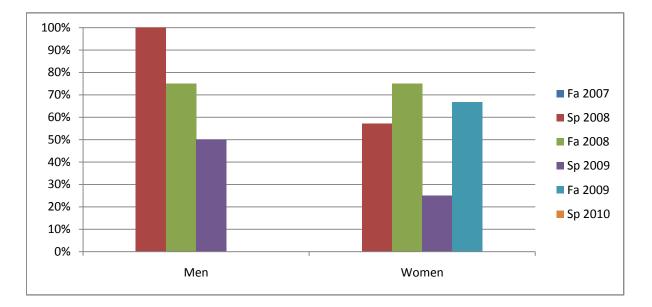

## Gender\_Totals\_Course

Chabot Success Rates By Gender and Semester Course: PHED 2BAI

|                | Fa 2007 | Sp 2008 | Fa 2008 | Sp 2009 | Fa 2009 | Sp 2010 |
|----------------|---------|---------|---------|---------|---------|---------|
| Men            |         |         |         |         |         |         |
| Success        | 0%      | 100%    | 75%     | 50%     | 0%      | 0%      |
| Non-Success    | 0%      | 0%      | 25%     | 50%     | 100%    | 0%      |
| Withdrawal     | 0%      | 0%      | 0%      | 0%      | 0%      | 0%      |
| Total Percent  | 0%      | 100%    | 100%    | 100%    | 100%    | 0%      |
| Total Enrolled | 0       | 4       | 4       | 4       | 1       | 0       |
| Women          |         |         |         |         |         |         |
| Success        | 0%      | 57%     | 75%     | 25%     | 67%     | 0%      |
| Non-Success    | 0%      | 0%      | 25%     | 25%     | 17%     | 0%      |
| Withdrawal     | 0%      | 43%     | 0%      | 50%     | 17%     | 0%      |
| Total Percent  | 0%      | 100%    | 100%    | 100%    | 100%    | 0%      |
| Total Enrolled | 0       | 7       | 4       | 4       | 6       | 0       |