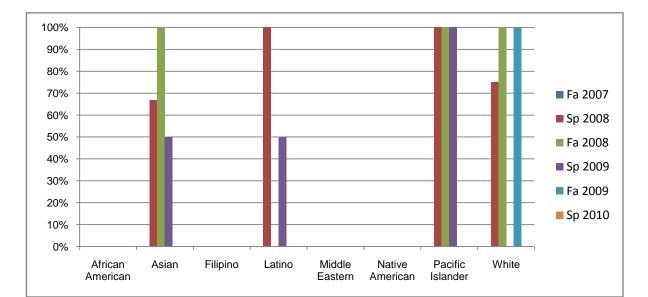

## Chabot Success Rates By Ethnicity and Semester Course: PHED 2BAI

|                  | Fa 2007 | Sp 2008 | Fa 2008 | Sp 2009 | Fa 2009 | Sp 2010 |
|------------------|---------|---------|---------|---------|---------|---------|
| African American |         |         |         |         |         |         |
| Success          | 0%      | 0%      | 0%      | 0%      | 0%      | 0%      |
| Non-Success      | 0%      | 0%      | 0%      | 0%      | 0%      | 0%      |
| Withdrawal       | 0%      | 100%    | 0%      | 0%      | 0%      | 0%      |
| Total Percent    | 0%      | 100%    | 0%      | 0%      | 0%      | 0%      |
| Total Enrolled   | 0       | 1       | 0       | 0       | 0       | 0       |
| Asian            |         |         |         |         |         |         |
| Success          | 0%      | 67%     | 100%    | 50%     | 0%      | 0%      |
| Non-Success      | 0%      | 0%      | 0%      | 0%      | 0%      | 0%      |
| Withdrawal       | 0%      | 33%     | 0%      | 50%     | 0%      | 0%      |
| Total Percent    | 0%      | 100%    | 100%    | 100%    | 0%      | 0%      |
| Total Enrolled   | 0       | 3       | 1       | 2       | 0       | 0       |
| Filipino         |         |         |         |         |         |         |
| Success          | 0%      | 0%      | 0%      | 0%      | 0%      | 0%      |
| Non-Success      | 0%      | 0%      | 0%      | 100%    | 100%    | 0%      |
| Withdrawal       | 0%      | 0%      | 0%      | 0%      | 0%      | 0%      |
| Total Percent    | 0%      | 0%      | 0%      | 100%    | 100%    | 0%      |
| Total Enrolled   | 0       | 0       | 0       | 1       | 1       | 0       |
| Latino           |         |         |         |         |         |         |
| Success          | 0%      | 100%    | 0%      | 50%     | 0%      | 0%      |
| Non-Success      | 0%      | 0%      | 100%    | 50%     | 50%     | 0%      |
| Withdrawal       | 0%      | 0%      | 0%      | 0%      | 50%     | 0%      |
| Total Percent    | 0%      | 100%    | 100%    | 100%    | 100%    | 0%      |
| Total Enrolled   | 0       | 2       | 2       | 2       | 2       | 0       |
| Middle Eastern   |         |         |         |         |         |         |
| Success          | 0%      | 0%      | 0%      | 0%      | 0%      | 0%      |
| Non-Success      | 0%      | 0%      | 0%      | 0%      | 0%      | 0%      |
| Withdrawal       | 0%      | 0%      | 0%      | 0%      | 0%      | 0%      |

|            | Total Percent  | 0% | 0%   | 0%   | 0%   | 0%   | 0% |
|------------|----------------|----|------|------|------|------|----|
|            | Total Enrolled | 0  | 0    | 0    | 0    | 0    | 0  |
| Native A   | merican        |    |      |      |      |      |    |
|            | Success        | 0% | 0%   | 0%   | 0%   | 0%   | 0% |
|            | Non-Success    | 0% | 0%   | 0%   | 0%   | 0%   | 0% |
|            | Withdrawal     | 0% | 0%   | 0%   | 0%   | 0%   | 0% |
|            | Total Percent  | 0% | 0%   | 0%   | 0%   | 0%   | 0% |
|            | Total Enrolled | 0  | 0    | 0    | 0    | 0    | 0  |
| Pacific Is | slander        |    |      |      |      |      |    |
|            | Success        | 0% | 100% | 100% | 100% | 0%   | 0% |
|            | Non-Success    | 0% | 0%   | 0%   | 0%   | 0%   | 0% |
|            | Withdrawal     | 0% | 0%   | 0%   | 0%   | 0%   | 0% |
|            | Total Percent  | 0% | 100% | 100% | 100% | 0%   | 0% |
|            | Total Enrolled | 0  | 1    | 1    | 1    | 0    | 0  |
| White      |                |    |      |      |      |      |    |
|            | Success        | 0% | 75%  | 100% | 0%   | 100% | 0% |
|            | Non-Success    | 0% | 0%   | 0%   | 0%   | 0%   | 0% |
|            | Withdrawal     | 0% | 25%  | 0%   | 100% | 0%   | 0% |
|            | Total Percent  | 0% | 100% | 100% | 100% | 100% | 0% |
|            | Total Enrolled | 0  | 4    | 3    | 1    | 4    | 0  |