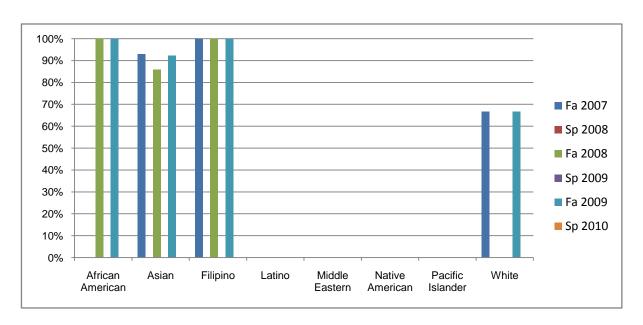

Chabot Success Rates By Ethnicity and Semester Course: PHED 2BDI

|                  |                | Fa 2007 | Sp 2008 | Fa 2008 | Sp 2009 | Fa 2009 | Sp 2010 |
|------------------|----------------|---------|---------|---------|---------|---------|---------|
| African American |                |         |         |         |         |         |         |
|                  | Success        | 0%      | 0%      | 100%    | 0%      | 100%    | 0%      |
|                  | Non-Success    | 0%      | 0%      | 0%      | 0%      | 0%      | 0%      |
|                  | Withdrawal     | 0%      | 0%      | 0%      | 0%      | 0%      | 0%      |
|                  | Total Percent  | 0%      | 0%      | 100%    | 0%      | 100%    | 0%      |
|                  | Total Enrolled | 0       | 0       | 1       | 0       | 1       | 0       |
| Asian            |                |         |         |         |         |         |         |
|                  | Success        | 93%     | 0%      | 86%     | 0%      | 92%     | 0%      |
|                  | Non-Success    | 0%      | 0%      | 0%      | 0%      | 0%      | 0%      |
|                  | Withdrawal     | 7%      | 0%      | 14%     | 0%      | 8%      | 0%      |
|                  | Total Percent  | 100%    | 0%      | 100%    | 0%      | 100%    | 0%      |
|                  | Total Enrolled | 14      | 0       | 14      | 0       | 13      | 0       |
| Filipino         |                |         |         |         |         |         |         |
|                  | Success        | 100%    | 0%      | 100%    | 0%      | 100%    | 0%      |
|                  | Non-Success    | 0%      | 0%      | 0%      | 0%      | 0%      | 0%      |
|                  | Withdrawal     | 0%      | 0%      | 0%      | 0%      | 0%      | 0%      |
|                  | Total Percent  | 100%    | 0%      | 100%    | 0%      | 100%    | 0%      |
|                  | Total Enrolled | 1       | 0       | 6       | 0       | 4       | 0       |
| Latino           |                |         |         |         |         |         |         |
|                  | Success        | 0%      | 0%      | 0%      | 0%      | 0%      | 0%      |
|                  | Non-Success    | 0%      | 0%      | 0%      | 0%      | 0%      | 0%      |
|                  | Withdrawal     | 0%      | 0%      | 100%    | 0%      | 0%      | 0%      |
|                  | Total Percent  | 0%      | 0%      | 100%    | 0%      | 0%      | 0%      |
|                  | Total Enrolled | 0       | 0       | 1       | 0       | 0       | 0       |
| Middle Ea        | astern         |         |         |         |         |         |         |
|                  | Success        | 0%      | 0%      | 0%      | 0%      | 0%      | 0%      |
|                  | Non-Success    | 0%      | 0%      | 0%      | 0%      | 0%      | 0%      |
|                  | Withdrawal     | 0%      | 0%      | 0%      | 0%      | 0%      | 0%      |

|            | Total Percent  | 0%   | 0% | 0% | 0% | 0%   | 0% |
|------------|----------------|------|----|----|----|------|----|
|            | Total Enrolled | 0    | 0  | 0  | 0  | 0    | 0  |
| Native A   | merican        |      |    |    |    |      |    |
|            | Success        | 0%   | 0% | 0% | 0% | 0%   | 0% |
|            | Non-Success    | 0%   | 0% | 0% | 0% | 0%   | 0% |
|            | Withdrawal     | 0%   | 0% | 0% | 0% | 0%   | 0% |
|            | Total Percent  | 0%   | 0% | 0% | 0% | 0%   | 0% |
|            | Total Enrolled | 0    | 0  | 0  | 0  | 0    | 0  |
| Pacific Is | slander        |      |    |    |    |      |    |
|            | Success        | 0%   | 0% | 0% | 0% | 0%   | 0% |
|            | Non-Success    | 0%   | 0% | 0% | 0% | 0%   | 0% |
|            | Withdrawal     | 0%   | 0% | 0% | 0% | 0%   | 0% |
|            | Total Percent  | 0%   | 0% | 0% | 0% | 0%   | 0% |
|            | Total Enrolled | 0    | 0  | 0  | 0  | 0    | 0  |
| White      |                |      |    |    |    |      |    |
|            | Success        | 67%  | 0% | 0% | 0% | 67%  | 0% |
|            | Non-Success    | 0%   | 0% | 0% | 0% | 0%   | 0% |
|            | Withdrawal     | 33%  | 0% | 0% | 0% | 33%  | 0% |
|            | Total Percent  | 100% | 0% | 0% | 0% | 100% | 0% |
|            | Total Enrolled | 3    | 0  | 0  | 0  | 3    | 0  |