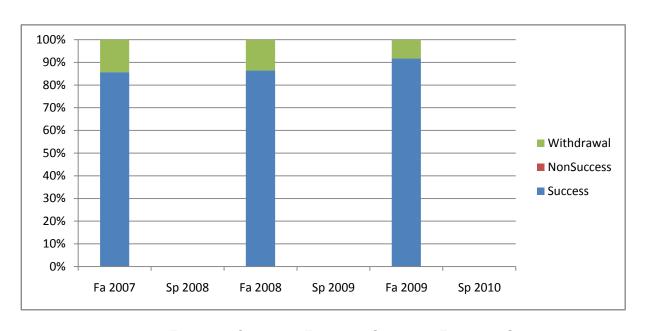

Chabot Success, Non-Success, and Withdrawal Rates By Semester Course: PHED 2BDI

|                | Fa 2007 | Sp 2008 | Fa 2008 | Sp 2009 | Fa 2009 | Sp 2010 |
|----------------|---------|---------|---------|---------|---------|---------|
| Success        | 86%     | 0%      | 86%     | 0%      | 92%     | 0%      |
| Non-Success    | 0%      | 0%      | 0%      | 0%      | 0%      | 0%      |
| Withdrawal     | 14%     | 0%      | 14%     | 0%      | 8%      | 0%      |
| Total Percent  | 100%    | 0%      | 100%    | 0%      | 100%    | 0%      |
| Total Enrolled | 21      | 0       | 22      | 0       | 24      | 0       |