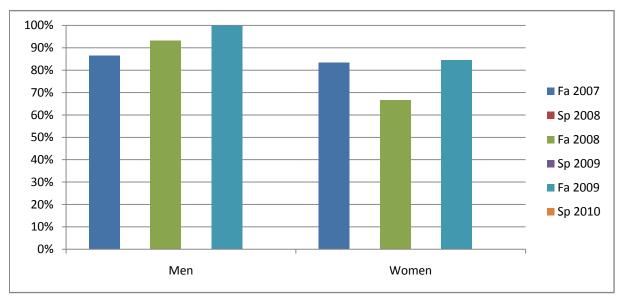

Chabot Success Rates By Gender and Semester Course: PHED 2BDI

|                | Fa 2007 | Sp 2008 | Fa 2008 | Sp 2009 | Fa 2009 | Sp 2010 |
|----------------|---------|---------|---------|---------|---------|---------|
| Men            |         |         |         |         |         |         |
| Success        | 87%     | 0%      | 93%     | 0%      | 100%    | 0%      |
| Non-Success    | 0%      | 0%      | 0%      | 0%      | 0%      | 0%      |
| Withdrawal     | 13%     | 0%      | 7%      | 0%      | 0%      | 0%      |
| Total Percent  | 100%    | 0%      | 100%    | 0%      | 100%    | 0%      |
| Total Enrolled | 15      | 0       | 15      | 0       | 10      | 0       |
| Women          |         |         |         |         |         |         |
| Success        | 83%     | 0%      | 67%     | 0%      | 85%     | 0%      |
| Non-Success    | 0%      | 0%      | 0%      | 0%      | 0%      | 0%      |
| Withdrawal     | 17%     | 0%      | 33%     | 0%      | 15%     | 0%      |
| Total Percent  | 100%    | 0%      | 100%    | 0%      | 100%    | 0%      |
| Total Enrolled | 6       | 0       | 6       | 0       | 13      | 0       |