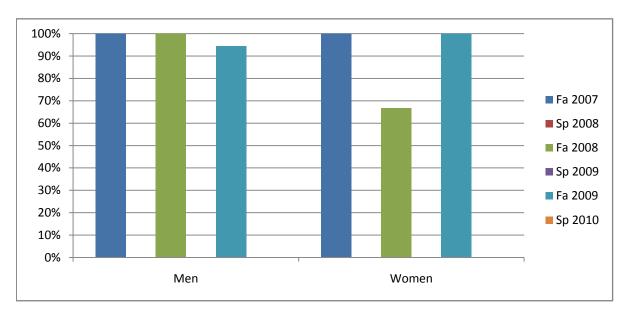

Chabot Success Rates By Gender and Semester Course: PHED 2BDT

|                | Fa 2007 | Sp 2008 | Fa 2008 | Sp 2009 | Fa 2009 | Sp 2010 |
|----------------|---------|---------|---------|---------|---------|---------|
| Men            |         | -       |         | -       |         | -       |
| Success        | 100%    | 0%      | 100%    | 0%      | 94%     | 0%      |
| Non-Success    | 0%      | 0%      | 0%      | 0%      | 0%      | 0%      |
| Withdrawal     | 0%      | 0%      | 0%      | 0%      | 6%      | 0%      |
| Total Percent  | 100%    | 0%      | 100%    | 0%      | 100%    | 0%      |
| Total Enrolled | 10      | 0       | 11      | 0       | 18      | 0       |
| Women          |         |         |         |         |         |         |
| Success        | 100%    | 0%      | 67%     | 0%      | 100%    | 0%      |
| Non-Success    | 0%      | 0%      | 0%      | 0%      | 0%      | 0%      |
| Withdrawal     | 0%      | 0%      | 33%     | 0%      | 0%      | 0%      |
| Total Percent  | 100%    | 0%      | 100%    | 0%      | 100%    | 0%      |
| Total Enrolled | 2       | 0       | 3       | 0       | 4       | 0       |