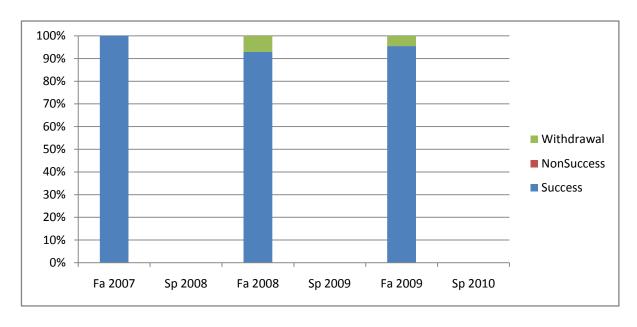

Chabot Success, Non-Success, and Withdrawal Rates By Semester Course: PHED 2BDT

|                | Fa 2007 | Sp 2008 | Fa 2008 | Sp 2009 | Fa 2009 | Sp 2010 |
|----------------|---------|---------|---------|---------|---------|---------|
| Success        | 100%    | 0%      | 93%     | 0%      | 95%     | 0%      |
| Non-Success    | 0%      | 0%      | 0%      | 0%      | 0%      | 0%      |
| Withdrawal     | 0%      | 0%      | 7%      | 0%      | 5%      | 0%      |
| Total Percent  | 100%    | 0%      | 100%    | 0%      | 100%    | 0%      |
| Total Enrolled | 12      | 0       | 14      | 0       | 22      | 0       |