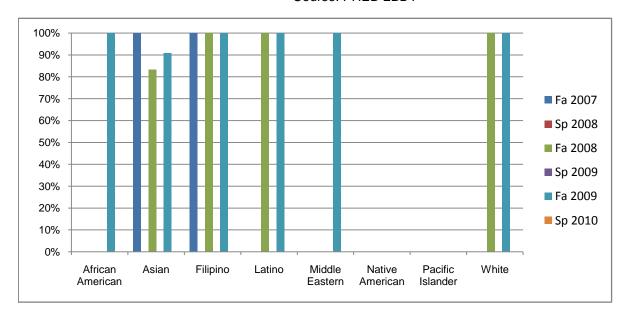

Chabot Success Rates By Ethnicity and Semester Course: PHED 2BDT

|           |                | Fa 2007 | Sp 2008 | Fa 2008 | Sp 2009 | Fa 2009 | Sp 2010 |
|-----------|----------------|---------|---------|---------|---------|---------|---------|
| African A | American       |         |         |         |         |         |         |
|           | Success        | 0%      | 0%      | 0%      | 0%      | 100%    | 0%      |
|           | Non-Success    | 0%      | 0%      | 0%      | 0%      | 0%      | 0%      |
|           | Withdrawal     | 0%      | 0%      | 0%      | 0%      | 0%      | 0%      |
|           | Total Percent  | 0%      | 0%      | 0%      | 0%      | 100%    | 0%      |
|           | Total Enrolled | 0       | 0       | 0       | 0       | 2       | 0       |
| Asian     |                |         |         |         |         |         |         |
|           | Success        | 100%    | 0%      | 83%     | 0%      | 91%     | 0%      |
|           | Non-Success    | 0%      | 0%      | 0%      | 0%      | 0%      | 0%      |
|           | Withdrawal     | 0%      | 0%      | 17%     | 0%      | 9%      | 0%      |
|           | Total Percent  | 100%    | 0%      | 100%    | 0%      | 100%    | 0%      |
|           | Total Enrolled | 11      | 0       | 6       | 0       | 11      | 0       |
| Filipino  |                |         |         |         |         |         |         |
|           | Success        | 100%    | 0%      | 100%    | 0%      | 100%    | 0%      |
|           | Non-Success    | 0%      | 0%      | 0%      | 0%      | 0%      | 0%      |
|           | Withdrawal     | 0%      | 0%      | 0%      | 0%      | 0%      | 0%      |
|           | Total Percent  | 100%    | 0%      | 100%    | 0%      | 100%    | 0%      |
|           | Total Enrolled | 1       | 0       | 2       | 0       | 3       | 0       |
| Latino    |                |         |         |         |         |         |         |
|           | Success        | 0%      | 0%      | 100%    | 0%      | 100%    | 0%      |
|           | Non-Success    | 0%      | 0%      | 0%      | 0%      | 0%      | 0%      |
|           | Withdrawal     | 0%      | 0%      | 0%      | 0%      | 0%      | 0%      |
|           | Total Percent  | 0%      | 0%      | 100%    | 0%      | 100%    | 0%      |
|           | Total Enrolled | 0       | 0       | 2       | 0       | 3       | 0       |
| Middle E  | astern         |         |         |         |         |         |         |
|           | Success        | 0%      | 0%      | 0%      | 0%      | 100%    | 0%      |
|           | Non-Success    | 0%      | 0%      | 0%      | 0%      | 0%      | 0%      |
|           | Withdrawal     | 0%      | 0%      | 0%      | 0%      | 0%      | 0%      |
|           |                |         |         |         |         |         |         |

|            | Total Percent  | 0% | 0% | 0%   | 0% | 100% | 0% |
|------------|----------------|----|----|------|----|------|----|
|            | Total Enrolled | 0  | 0  | 0    | 0  | 1    | 0  |
| Native A   | merican        |    |    |      |    |      |    |
|            | Success        | 0% | 0% | 0%   | 0% | 0%   | 0% |
|            | Non-Success    | 0% | 0% | 0%   | 0% | 0%   | 0% |
|            | Withdrawal     | 0% | 0% | 0%   | 0% | 0%   | 0% |
|            | Total Percent  | 0% | 0% | 0%   | 0% | 0%   | 0% |
|            | Total Enrolled | 0  | 0  | 0    | 0  | 0    | 0  |
| Pacific Is | slander        |    |    |      |    |      |    |
|            | Success        | 0% | 0% | 0%   | 0% | 0%   | 0% |
|            | Non-Success    | 0% | 0% | 0%   | 0% | 0%   | 0% |
|            | Withdrawal     | 0% | 0% | 0%   | 0% | 0%   | 0% |
|            | Total Percent  | 0% | 0% | 0%   | 0% | 0%   | 0% |
|            | Total Enrolled | 0  | 0  | 0    | 0  | 0    | 0  |
| White      |                |    |    |      |    |      |    |
|            | Success        | 0% | 0% | 100% | 0% | 100% | 0% |
|            | Non-Success    | 0% | 0% | 0%   | 0% | 0%   | 0% |
|            | Withdrawal     | 0% | 0% | 0%   | 0% | 0%   | 0% |
|            | Total Percent  | 0% | 0% | 100% | 0% | 100% | 0% |
|            | Total Enrolled | 0  | 0  | 3    | 0  | 1    | 0  |