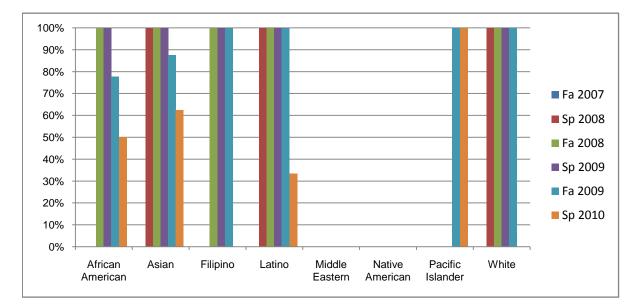

## Chabot Success Rates By Ethnicity and Semester Course: PHED 2BHI

|                  |                | Fa 2007 | Sp 2008 | Fa 2008 | Sp 2009 | Fa 2009 | Sp 2010 |
|------------------|----------------|---------|---------|---------|---------|---------|---------|
| African American |                |         |         |         |         |         |         |
|                  | Success        | 0%      | 0%      | 100%    | 100%    | 78%     | 50%     |
|                  | Non-Success    | 0%      | 0%      | 0%      | 0%      | 0%      | 43%     |
|                  | Withdrawal     | 0%      | 0%      | 0%      | 0%      | 22%     | 7%      |
|                  | Total Percent  | 0%      | 0%      | 100%    | 100%    | 100%    | 100%    |
|                  | Total Enrolled | 0       | 0       | 3       | 3       | 9       | 14      |
| Asian            |                |         |         |         |         |         |         |
|                  | Success        | 0%      | 100%    | 100%    | 100%    | 88%     | 63%     |
|                  | Non-Success    | 0%      | 0%      | 0%      | 0%      | 0%      | 13%     |
|                  | Withdrawal     | 0%      | 0%      | 0%      | 0%      | 13%     | 25%     |
|                  | Total Percent  | 0%      | 100%    | 100%    | 100%    | 100%    | 100%    |
|                  | Total Enrolled | 0       | 2       | 2       | 4       | 8       | 8       |
| Filipino         |                |         |         |         |         |         |         |
|                  | Success        | 0%      | 0%      | 100%    | 100%    | 100%    | 0%      |
|                  | Non-Success    | 0%      | 0%      | 0%      | 0%      | 0%      | 100%    |
|                  | Withdrawal     | 0%      | 0%      | 0%      | 0%      | 0%      | 0%      |
|                  | Total Percent  | 0%      | 0%      | 100%    | 100%    | 100%    | 100%    |
|                  | Total Enrolled | 0       | 0       | 1       | 1       | 2       | 1       |
| Latino           |                |         |         |         |         |         |         |
|                  | Success        | 0%      | 100%    | 100%    | 100%    | 100%    | 33%     |
|                  | Non-Success    | 0%      | 0%      | 0%      | 0%      | 0%      | 0%      |
|                  | Withdrawal     | 0%      | 0%      | 0%      | 0%      | 0%      | 67%     |
|                  | Total Percent  | 0%      | 100%    | 100%    | 100%    | 100%    | 100%    |
|                  | Total Enrolled | 0       | 3       | 2       | 4       | 8       | 3       |
| Middle Ea        | astern         |         |         |         |         |         |         |
|                  | Success        | 0%      | 0%      | 0%      | 0%      | 0%      | 0%      |
|                  | Non-Success    | 0%      | 0%      | 0%      | 0%      | 0%      | 0%      |
|                  | Withdrawal     | 0%      | 0%      | 0%      | 0%      | 0%      | 0%      |
|                  |                |         |         |         |         |         |         |

|                 | Total Percent  | 0% | 0%   | 0%   | 0%   | 0%   | 0%   |
|-----------------|----------------|----|------|------|------|------|------|
|                 | Total Enrolled | 0  | 0    | 0    | 0    | 0    | 0    |
| Native American |                |    |      |      |      |      |      |
|                 | Success        | 0% | 0%   | 0%   | 0%   | 0%   | 0%   |
|                 | Non-Success    | 0% | 0%   | 0%   | 0%   | 0%   | 0%   |
|                 | Withdrawal     | 0% | 0%   | 0%   | 0%   | 0%   | 100% |
|                 | Total Percent  | 0% | 0%   | 0%   | 0%   | 0%   | 100% |
|                 | Total Enrolled | 0  | 0    | 0    | 0    | 0    | 1    |
| Pacific Is      | slander        |    |      |      |      |      |      |
|                 | Success        | 0% | 0%   | 0%   | 0%   | 100% | 100% |
|                 | Non-Success    | 0% | 0%   | 0%   | 0%   | 0%   | 0%   |
|                 | Withdrawal     | 0% | 0%   | 0%   | 0%   | 0%   | 0%   |
|                 | Total Percent  | 0% | 0%   | 0%   | 0%   | 100% | 100% |
|                 | Total Enrolled | 0  | 0    | 0    | 0    | 1    | 1    |
| White           |                |    |      |      |      |      |      |
|                 | Success        | 0% | 100% | 100% | 100% | 100% | 0%   |
|                 | Non-Success    | 0% | 0%   | 0%   | 0%   | 0%   | 0%   |
|                 | Withdrawal     | 0% | 0%   | 0%   | 0%   | 0%   | 0%   |
|                 | Total Percent  | 0% | 100% | 100% | 100% | 100% | 0%   |
|                 | Total Enrolled | 0  | 1    | 3    | 4    | 4    | 0    |