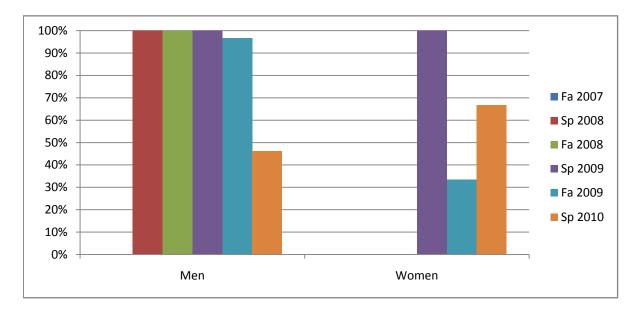

Chabot Success Rates By Gender and Semester Course: PHED 2BHI

|                | Fa 2007 | Sp 2008 | Fa 2008 | Sp 2009 | Fa 2009 | Sp 2010 |
|----------------|---------|---------|---------|---------|---------|---------|
| Men            |         |         |         |         |         |         |
| Success        | 0%      | 100%    | 100%    | 100%    | 97%     | 46%     |
| Non-Success    | 0%      | 0%      | 0%      | 0%      | 0%      | 35%     |
| Withdrawal     | 0%      | 0%      | 0%      | 0%      | 3%      | 19%     |
| Total Percent  | 0%      | 100%    | 100%    | 100%    | 100%    | 100%    |
| Total Enrolled | 0       | 6       | 11      | 14      | 29      | 26      |
| Women          |         |         |         |         |         |         |
| Success        | 0%      | 0%      | 0%      | 100%    | 33%     | 67%     |
| Non-Success    | 0%      | 0%      | 0%      | 0%      | 0%      | 0%      |
| Withdrawal     | 0%      | 0%      | 0%      | 0%      | 67%     | 33%     |
| Total Percent  | 0%      | 0%      | 0%      | 100%    | 100%    | 100%    |
| Total Enrolled | 0       | 0       | 0       | 1       | 3       | 3       |