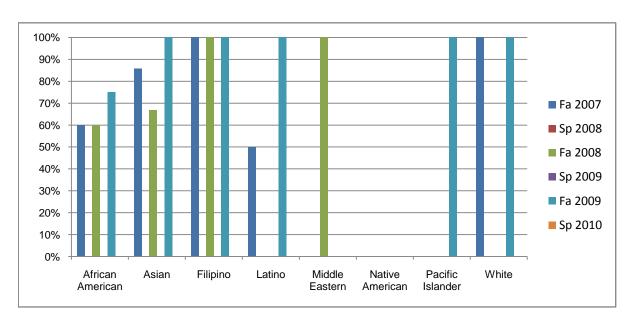

Chabot Success Rates By Ethnicity and Semester Course: PHED 2BKB

|           |                | Fa 2007 | Sp 2008 | Fa 2008 | Sp 2009 | Fa 2009 | Sp 2010 |
|-----------|----------------|---------|---------|---------|---------|---------|---------|
| African A | American       |         | •       |         | •       |         | -       |
|           | Success        | 60%     | 0%      | 60%     | 0%      | 75%     | 0%      |
|           | Non-Success    | 0%      | 0%      | 0%      | 0%      | 0%      | 0%      |
|           | Withdrawal     | 40%     | 0%      | 40%     | 0%      | 25%     | 0%      |
|           | Total Percent  | 100%    | 0%      | 100%    | 0%      | 100%    | 0%      |
|           | Total Enrolled | 10      | 0       | 5       | 0       | 8       | 0       |
| Asian     |                |         |         |         |         |         |         |
|           | Success        | 86%     | 0%      | 67%     | 0%      | 100%    | 0%      |
|           | Non-Success    | 0%      | 0%      | 0%      | 0%      | 0%      | 0%      |
|           | Withdrawal     | 14%     | 0%      | 33%     | 0%      | 0%      | 0%      |
|           | Total Percent  | 100%    | 0%      | 100%    | 0%      | 100%    | 0%      |
|           | Total Enrolled | 7       | 0       | 3       | 0       | 3       | 0       |
| Filipino  |                |         |         |         |         |         |         |
|           | Success        | 100%    | 0%      | 100%    | 0%      | 100%    | 0%      |
|           | Non-Success    | 0%      | 0%      | 0%      | 0%      | 0%      | 0%      |
|           | Withdrawal     | 0%      | 0%      | 0%      | 0%      | 0%      | 0%      |
|           | Total Percent  | 100%    | 0%      | 100%    | 0%      | 100%    | 0%      |
|           | Total Enrolled | 3       | 0       | 2       | 0       | 1       | 0       |
| Latino    |                |         |         |         |         |         |         |
|           | Success        | 50%     | 0%      | 0%      | 0%      | 100%    | 0%      |
|           | Non-Success    | 0%      | 0%      | 0%      | 0%      | 0%      | 0%      |
|           | Withdrawal     | 50%     | 0%      | 0%      | 0%      | 0%      | 0%      |
|           | Total Percent  | 100%    | 0%      | 0%      | 0%      | 100%    | 0%      |
|           | Total Enrolled | 4       | 0       | 0       | 0       | 5       | 0       |
| Middle E  | astern         |         |         |         |         |         |         |
|           | Success        | 0%      | 0%      | 100%    | 0%      | 0%      | 0%      |
|           | Non-Success    | 0%      | 0%      | 0%      | 0%      | 0%      | 0%      |
|           | Withdrawal     | 0%      | 0%      | 0%      | 0%      | 0%      | 0%      |
|           |                |         |         |         |         |         |         |

|            | Total Percent  | 0%   | 0% | 100% | 0% | 0%   | 0% |
|------------|----------------|------|----|------|----|------|----|
|            | Total Enrolled | 0    | 0  | 1    | 0  | 0    | 0  |
| Native A   | merican        |      |    |      |    |      |    |
|            | Success        | 0%   | 0% | 0%   | 0% | 0%   | 0% |
|            | Non-Success    | 0%   | 0% | 0%   | 0% | 0%   | 0% |
|            | Withdrawal     | 0%   | 0% | 0%   | 0% | 0%   | 0% |
|            | Total Percent  | 0%   | 0% | 0%   | 0% | 0%   | 0% |
|            | Total Enrolled | 0    | 0  | 0    | 0  | 0    | 0  |
| Pacific Is | slander        |      |    |      |    |      |    |
|            | Success        | 0%   | 0% | 0%   | 0% | 100% | 0% |
|            | Non-Success    | 0%   | 0% | 0%   | 0% | 0%   | 0% |
|            | Withdrawal     | 0%   | 0% | 0%   | 0% | 0%   | 0% |
|            | Total Percent  | 0%   | 0% | 0%   | 0% | 100% | 0% |
|            | Total Enrolled | 0    | 0  | 0    | 0  | 1    | 0  |
| White      |                |      |    |      |    |      |    |
|            | Success        | 100% | 0% | 0%   | 0% | 100% | 0% |
|            | Non-Success    | 0%   | 0% | 0%   | 0% | 0%   | 0% |
|            | Withdrawal     | 0%   | 0% | 0%   | 0% | 0%   | 0% |
|            | Total Percent  | 100% | 0% | 0%   | 0% | 100% | 0% |
|            | Total Enrolled | 3    | 0  | 0    | 0  | 2    | 0  |