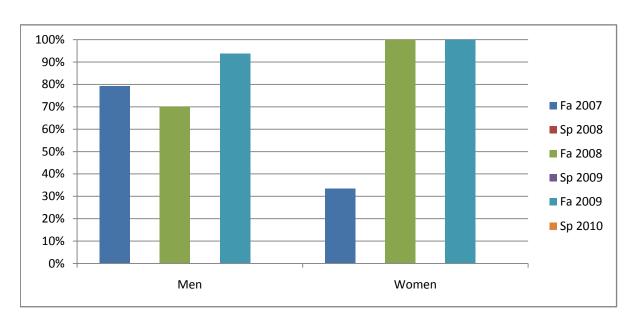

Chabot Success Rates By Gender and Semester Course: PHED 2BKB

|                | Fa 2007 | Sp 2008 | Fa 2008 | Sp 2009 | Fa 2009 | Sp 2010 |
|----------------|---------|---------|---------|---------|---------|---------|
| Men            |         | -       |         | -       |         | -       |
| Success        | 79%     | 0%      | 70%     | 0%      | 94%     | 0%      |
| Non-Success    | 0%      | 0%      | 0%      | 0%      | 0%      | 0%      |
| Withdrawal     | 21%     | 0%      | 30%     | 0%      | 6%      | 0%      |
| Total Percent  | 100%    | 0%      | 100%    | 0%      | 100%    | 0%      |
| Total Enrolled | 24      | 0       | 10      | 0       | 16      | 0       |
| Women          |         |         |         |         |         |         |
| Success        | 33%     | 0%      | 100%    | 0%      | 100%    | 0%      |
| Non-Success    | 0%      | 0%      | 0%      | 0%      | 0%      | 0%      |
| Withdrawal     | 67%     | 0%      | 0%      | 0%      | 0%      | 0%      |
| Total Percent  | 100%    | 0%      | 100%    | 0%      | 100%    | 0%      |
| Total Enrolled | 3       | 0       | 1       | 0       | 2       | 0       |