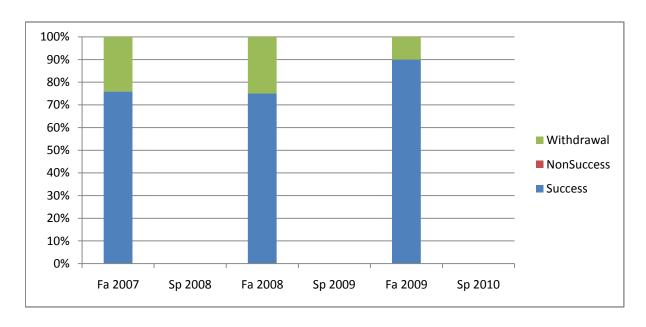

Chabot Success, Non-Success, and Withdrawal Rates By Semester Course: PHED 2BKB

|                | Fa 2007 | Sp 2008 | Fa 2008 | Sp 2009 | Fa 2009 | Sp 2010 |
|----------------|---------|---------|---------|---------|---------|---------|
| Success        | 76%     | 0%      | 75%     | 0%      | 90%     | 0%      |
| Non-Success    | 0%      | 0%      | 0%      | 0%      | 0%      | 0%      |
| Withdrawal     | 24%     | 0%      | 25%     | 0%      | 10%     | 0%      |
| Total Percent  | 100%    | 0%      | 100%    | 0%      | 100%    | 0%      |
| Total Enrolled | 29      | 0       | 12      | 0       | 20      | 0       |