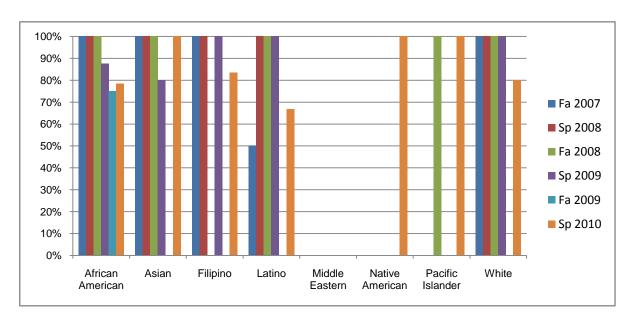

Chabot Success Rates By Ethnicity and Semester Course: PHED 2BKH

|                  | Fa 2007 | Sp 2008 | Fa 2008 | Sp 2009 | Fa 2009 | Sp 2010 |
|------------------|---------|---------|---------|---------|---------|---------|
| African American |         |         |         |         |         |         |
| Success          | 100%    | 100%    | 100%    | 88%     | 75%     | 79%     |
| Non-Success      | 0%      | 0%      | 0%      | 0%      | 0%      | 14%     |
| Withdrawal       | 0%      | 0%      | 0%      | 13%     | 25%     | 7%      |
| Total Percent    | 100%    | 100%    | 100%    | 100%    | 100%    | 100%    |
| Total Enrolled   | 2       | 5       | 7       | 8       | 4       | 14      |
| Asian            |         |         |         |         |         |         |
| Success          | 100%    | 100%    | 100%    | 80%     | 0%      | 100%    |
| Non-Success      | 0%      | 0%      | 0%      | 0%      | 0%      | 0%      |
| Withdrawal       | 0%      | 0%      | 0%      | 20%     | 0%      | 0%      |
| Total Percent    | 100%    | 100%    | 100%    | 100%    | 0%      | 100%    |
| Total Enrolled   | 4       | 10      | 3       | 5       | 0       | 4       |
| Filipino         |         |         |         |         |         |         |
| Success          | 100%    | 100%    | 0%      | 100%    | 0%      | 83%     |
| Non-Success      | 0%      | 0%      | 0%      | 0%      | 0%      | 0%      |
| Withdrawal       | 0%      | 0%      | 0%      | 0%      | 0%      | 17%     |
| Total Percent    | 100%    | 100%    | 0%      | 100%    | 0%      | 100%    |
| Total Enrolled   | 2       | 2       | 0       | 4       | 0       | 6       |
| Latino           |         |         |         |         |         |         |
| Success          | 50%     | 100%    | 100%    | 100%    | 0%      | 67%     |
| Non-Success      | 0%      | 0%      | 0%      | 0%      | 0%      | 17%     |
| Withdrawal       | 50%     | 0%      | 0%      | 0%      | 0%      | 17%     |
| Total Percent    | 100%    | 100%    | 100%    | 100%    | 0%      | 100%    |
| Total Enrolled   | 4       | 1       | 5       | 7       | 0       | 6       |
| Middle Eastern   |         |         |         |         |         |         |
| Success          | 0%      | 0%      | 0%      | 0%      | 0%      | 0%      |
| Non-Success      | 0%      | 0%      | 0%      | 0%      | 0%      | 0%      |
| Withdrawal       | 0%      | 0%      | 0%      | 0%      | 0%      | 0%      |

|            | Total Percent  | 0%   | 0%   | 0%   | 0%   | 0%   | 0%   |
|------------|----------------|------|------|------|------|------|------|
|            | Total Enrolled | 0    | 0    | 0    | 0    | 0    | 0    |
| Native A   | merican        |      |      |      |      |      |      |
|            | Success        | 0%   | 0%   | 0%   | 0%   | 0%   | 100% |
|            | Non-Success    | 0%   | 0%   | 0%   | 0%   | 0%   | 0%   |
|            | Withdrawal     | 0%   | 0%   | 0%   | 0%   | 0%   | 0%   |
|            | Total Percent  | 0%   | 0%   | 0%   | 0%   | 0%   | 100% |
|            | Total Enrolled | 0    | 0    | 0    | 0    | 0    | 1    |
| Pacific Is | lander         |      |      |      |      |      |      |
|            | Success        | 0%   | 0%   | 100% | 0%   | 0%   | 100% |
|            | Non-Success    | 0%   | 0%   | 0%   | 0%   | 0%   | 0%   |
|            | Withdrawal     | 0%   | 0%   | 0%   | 100% | 0%   | 0%   |
|            | Total Percent  | 0%   | 0%   | 100% | 100% | 0%   | 100% |
|            | Total Enrolled | 0    | 0    | 2    | 1    | 0    | 1    |
| White      |                |      |      |      |      |      |      |
|            | Success        | 100% | 100% | 100% | 100% | 0%   | 80%  |
|            | Non-Success    | 0%   | 0%   | 0%   | 0%   | 0%   | 0%   |
|            | Withdrawal     | 0%   | 0%   | 0%   | 0%   | 100% | 20%  |
|            | Total Percent  | 100% | 100% | 100% | 100% | 100% | 100% |
|            | Total Enrolled | 3    | 2    | 1    | 1    | 1    | 5    |