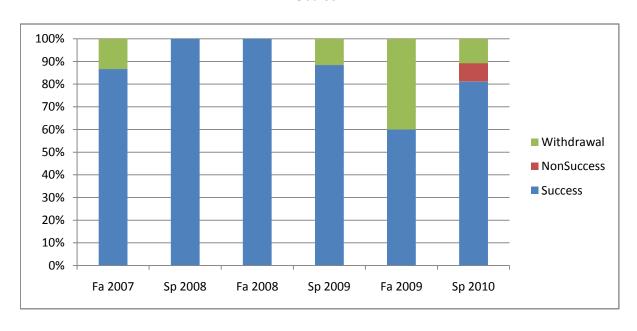

Chabot Success, Non-Success, and Withdrawal Rates By Semester Course: PHED 2BKH

| Total Percent Total Enrolled | 100%<br><b>15</b> | 100%<br><b>20</b> | 100%<br><b>19</b> | 100%<br><b>26</b> | 100%<br><b>5</b> | 100%<br><b>37</b> |
|------------------------------|-------------------|-------------------|-------------------|-------------------|------------------|-------------------|
|                              |                   | - , -             | - , -             | ,                 |                  | , •               |
| Withdrawal                   | 13%               | 0%                | 0%                | 12%               | 40%              | 11%               |
| Non-Success                  | 0%                | 0%                | 0%                | 0%                | 0%               | 8%                |
| Success                      | 87%               | 100%              | 100%              | 88%               | 60%              | 81%               |
|                              | Fa 2007           | Sp 2008           | Fa 2008           | Sp 2009           | Fa 2009          | Sp 2010           |