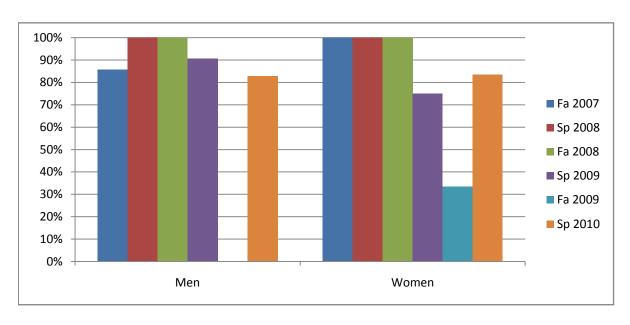

Chabot Success Rates By Gender and Semester Course: PHED 2BKH

|                | Fa 2007 | Sp 2008 | Fa 2008 | Sp 2009 | Fa 2009 | Sp 2010 |
|----------------|---------|---------|---------|---------|---------|---------|
| Men            |         |         |         |         |         |         |
| Success        | 86%     | 100%    | 100%    | 90%     | 0%      | 83%     |
| Non-Success    | 0%      | 0%      | 0%      | 0%      | 0%      | 7%      |
| Withdrawal     | 14%     | 0%      | 0%      | 10%     | 0%      | 10%     |
| Total Percent  | 100%    | 100%    | 100%    | 100%    | 0%      | 100%    |
| Total Enrolled | 14      | 18      | 13      | 21      | 0       | 29      |
| Women          |         |         |         |         |         |         |
| Success        | 100%    | 100%    | 100%    | 75%     | 33%     | 83%     |
| Non-Success    | 0%      | 0%      | 0%      | 0%      | 0%      | 0%      |
| Withdrawal     | 0%      | 0%      | 0%      | 25%     | 67%     | 17%     |
| Total Percent  | 100%    | 100%    | 100%    | 100%    | 100%    | 100%    |
| Total Enrolled | 1       | 2       | 5       | 4       | 3       | 6       |