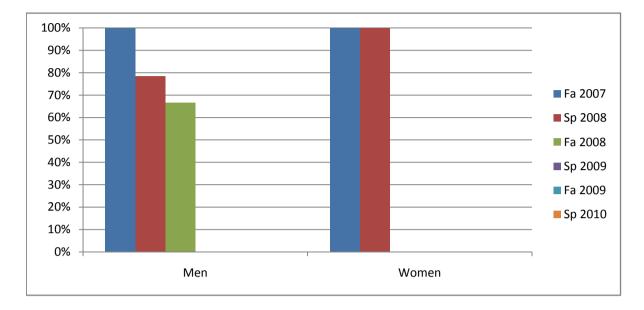

## Chabot Success Rates By Gender and Semester Course: PHED 2BKI

|                | Fa 2007 | Sp 2008 | Fa 2008 | Sp 2009 | Fa 2009 | Sp 2010 |
|----------------|---------|---------|---------|---------|---------|---------|
| Men            |         |         |         |         |         |         |
| Success        | 100%    | 79%     | 67%     | 0%      | 0%      | 0%      |
| Non-Success    | 0%      | 0%      | 0%      | 0%      | 0%      | 0%      |
| Withdrawal     | 0%      | 21%     | 33%     | 0%      | 0%      | 0%      |
| Total Percent  | 100%    | 100%    | 100%    | 0%      | 0%      | 0%      |
| Total Enrolled | 1       | 14      | 3       | 0       | 0       | 0       |
| Women          |         |         |         |         |         |         |
| Success        | 100%    | 100%    | 0%      | 0%      | 0%      | 0%      |
| Non-Success    | 0%      | 0%      | 0%      | 0%      | 0%      | 0%      |
| Withdrawal     | 0%      | 0%      | 0%      | 0%      | 0%      | 0%      |
| Total Percent  | 100%    | 100%    | 0%      | 0%      | 0%      | 0%      |
| Total Enrolled | 2       | 3       | 0       | 0       | 0       | 0       |