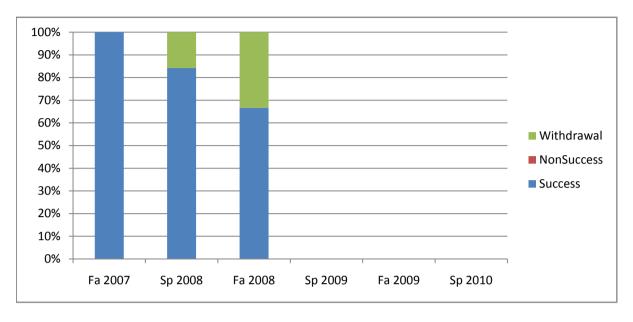

Chabot Success, Non-Success, and Withdrawal Rates By Semester Course: PHED 2BKI

|                | Fa 2007 | Sp 2008 | Fa 2008 | Sp 2009 | Fa 2009 | Sp 2010 |
|----------------|---------|---------|---------|---------|---------|---------|
| Success        | 100%    | 84%     | 67%     | 0%      | 0%      | 0%      |
| Non-Success    | 0%      | 0%      | 0%      | 0%      | 0%      | 0%      |
| Withdrawal     | 0%      | 16%     | 33%     | 0%      | 0%      | 0%      |
| Total Percent  | 100%    | 100%    | 100%    | 0%      | 0%      | 0%      |
| Total Enrolled | 3       | 19      | 3       | 0       | 0       | 0       |