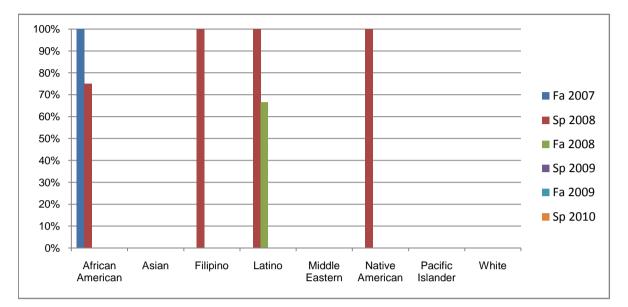

## Chabot Success Rates By Ethnicity and Semester Course: PHED 2BKI

|                  |                | Fa 2007 | Sp 2008 | Fa 2008 | Sp 2009 | Fa 2009 | Sp 2010 |
|------------------|----------------|---------|---------|---------|---------|---------|---------|
| African American |                |         |         |         |         |         |         |
|                  | Success        | 100%    | 75%     | 0%      | 0%      | 0%      | 0%      |
|                  | Non-Success    | 0%      | 0%      | 0%      | 0%      | 0%      | 0%      |
|                  | Withdrawal     | 0%      | 25%     | 0%      | 0%      | 0%      | 0%      |
|                  | Total Percent  | 100%    | 100%    | 0%      | 0%      | 0%      | 0%      |
|                  | Total Enrolled | 3       | 8       | 0       | 0       | 0       | 0       |
| Asian            |                |         |         |         |         |         |         |
|                  | Success        | 0%      | 0%      | 0%      | 0%      | 0%      | 0%      |
|                  | Non-Success    | 0%      | 0%      | 0%      | 0%      | 0%      | 0%      |
|                  | Withdrawal     | 0%      | 100%    | 0%      | 0%      | 0%      | 0%      |
|                  | Total Percent  | 0%      | 100%    | 0%      | 0%      | 0%      | 0%      |
|                  | Total Enrolled | 0       | 1       | 0       | 0       | 0       | 0       |
| Filipino         |                |         |         |         |         |         |         |
|                  | Success        | 0%      | 100%    | 0%      | 0%      | 0%      | 0%      |
|                  | Non-Success    | 0%      | 0%      | 0%      | 0%      | 0%      | 0%      |
|                  | Withdrawal     | 0%      | 0%      | 0%      | 0%      | 0%      | 0%      |
|                  | Total Percent  | 0%      | 100%    | 0%      | 0%      | 0%      | 0%      |
|                  | Total Enrolled | 0       | 4       | 0       | 0       | 0       | 0       |
| Latino           |                |         |         |         |         |         |         |
|                  | Success        | 0%      | 100%    | 67%     | 0%      | 0%      | 0%      |
|                  | Non-Success    | 0%      | 0%      | 0%      | 0%      | 0%      | 0%      |
|                  | Withdrawal     | 0%      | 0%      | 33%     | 0%      | 0%      | 0%      |
|                  | Total Percent  | 0%      | 100%    | 100%    | 0%      | 0%      | 0%      |
|                  | Total Enrolled | 0       | 2       | 3       | 0       | 0       | 0       |
| Middle Eastern   |                |         |         |         |         |         |         |
|                  | Success        | 0%      | 0%      | 0%      | 0%      | 0%      | 0%      |
|                  | Non-Success    | 0%      | 0%      | 0%      | 0%      | 0%      | 0%      |
|                  | Withdrawal     | 0%      | 0%      | 0%      | 0%      | 0%      | 0%      |

|            | Total Percent  | 0% | 0%   | 0% | 0% | 0% | 0% |
|------------|----------------|----|------|----|----|----|----|
|            | Total Enrolled | 0  | 0    | 0  | 0  | 0  | 0  |
| Native Ar  | nerican        |    |      |    |    |    |    |
|            | Success        | 0% | 100% | 0% | 0% | 0% | 0% |
|            | Non-Success    | 0% | 0%   | 0% | 0% | 0% | 0% |
|            | Withdrawal     | 0% | 0%   | 0% | 0% | 0% | 0% |
|            | Total Percent  | 0% | 100% | 0% | 0% | 0% | 0% |
|            | Total Enrolled | 0  | 1    | 0  | 0  | 0  | 0  |
| Pacific Is | lander         |    |      |    |    |    |    |
|            | Success        | 0% | 0%   | 0% | 0% | 0% | 0% |
|            | Non-Success    | 0% | 0%   | 0% | 0% | 0% | 0% |
|            | Withdrawal     | 0% | 0%   | 0% | 0% | 0% | 0% |
|            | Total Percent  | 0% | 0%   | 0% | 0% | 0% | 0% |
|            | Total Enrolled | 0  | 0    | 0  | 0  | 0  | 0  |
| White      |                |    |      |    |    |    |    |
|            | Success        | 0% | 0%   | 0% | 0% | 0% | 0% |
|            | Non-Success    | 0% | 0%   | 0% | 0% | 0% | 0% |
|            | Withdrawal     | 0% | 0%   | 0% | 0% | 0% | 0% |
|            | Total Percent  | 0% | 0%   | 0% | 0% | 0% | 0% |
|            | Total Enrolled | 0  | 0    | 0  | 0  | 0  | 0  |