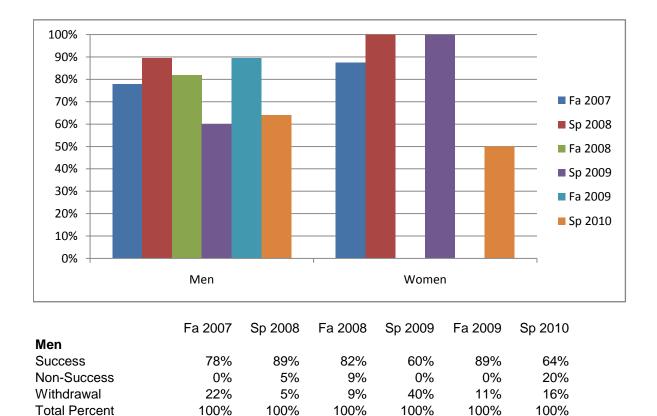

## Gender\_Totals\_Course

19

100%

0%

0%

5

100%

9

88%

0%

13%

8

100%

11

0%

0%

0%

0%

0

30

100%

0%

0%

5

100%

19

0%

0%

0%

0%

0

25

50%

33%

17%

6

100%

**Total Enrolled** 

Women

Success Non-Success

Withdrawal

**Total Percent** 

**Total Enrolled** 