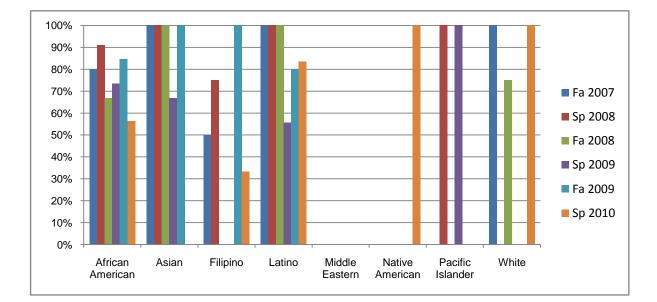

## Ethnicity\_Totals\_Course

Chabot Success Rates By Ethnicity and Semester Course: PHED 2BKL

|                  |                | Fa 2007 | Sp 2008 | Fa 2008 | Sp 2009 | Fa 2009 | Sp 2010 |
|------------------|----------------|---------|---------|---------|---------|---------|---------|
| African American |                |         |         |         |         |         |         |
|                  | Success        | 80%     | 91%     | 67%     | 73%     | 85%     | 56%     |
|                  | Non-Success    | 0%      | 9%      | 33%     | 0%      | 0%      | 31%     |
|                  | Withdrawal     | 20%     | 0%      | 0%      | 27%     | 15%     | 13%     |
|                  | Total Percent  | 100%    | 100%    | 100%    | 100%    | 100%    | 100%    |
|                  | Total Enrolled | 10      | 11      | 3       | 15      | 13      | 16      |
| Asian            |                |         |         |         |         |         |         |
|                  | Success        | 100%    | 100%    | 100%    | 67%     | 100%    | 0%      |
|                  | Non-Success    | 0%      | 0%      | 0%      | 0%      | 0%      | 0%      |
|                  | Withdrawal     | 0%      | 0%      | 0%      | 33%     | 0%      | 0%      |
|                  | Total Percent  | 100%    | 100%    | 100%    | 100%    | 100%    | 0%      |
|                  | Total Enrolled | 1       | 2       | 2       | 6       | 1       | 0       |
| Filipino         |                |         |         |         |         |         |         |
|                  | Success        | 50%     | 75%     | 0%      | 0%      | 100%    | 33%     |
|                  | Non-Success    | 0%      | 0%      | 0%      | 0%      | 0%      | 0%      |
|                  | Withdrawal     | 50%     | 25%     | 0%      | 0%      | 0%      | 67%     |
|                  | Total Percent  | 100%    | 100%    | 0%      | 0%      | 100%    | 100%    |
|                  | Total Enrolled | 2       | 4       | 0       | 0       | 1       | 3       |
| Latino           |                |         |         |         |         |         |         |
|                  | Success        | 100%    | 100%    | 100%    | 56%     | 80%     | 83%     |
|                  | Non-Success    | 0%      | 0%      | 0%      | 0%      | 0%      | 17%     |
|                  | Withdrawal     | 0%      | 0%      | 0%      | 44%     | 20%     | 0%      |
|                  | Total Percent  | 100%    | 100%    | 100%    | 100%    | 100%    | 100%    |
|                  | Total Enrolled | 2       | 4       | 2       | 9       | 5       | 6       |
| Middle E         | astern         |         |         |         |         |         |         |
|                  | Success        | 0%      | 0%      | 0%      | 0%      | 0%      | 0%      |
|                  | Non-Success    | 0%      | 0%      | 0%      | 0%      | 0%      | 0%      |
|                  | Withdrawal     | 0%      | 0%      | 0%      | 0%      | 0%      | 0%      |

|            | Total Percent  | 0%   | 0%   | 0%   | 0%   | 0% | 0%   |
|------------|----------------|------|------|------|------|----|------|
|            | Total Enrolled | 0    | 0    | 0    | 0    | 0  | 0    |
| Native A   | merican        |      |      |      |      |    |      |
|            | Success        | 0%   | 0%   | 0%   | 0%   | 0% | 100% |
|            | Non-Success    | 0%   | 0%   | 0%   | 0%   | 0% | 0%   |
|            | Withdrawal     | 0%   | 0%   | 0%   | 0%   | 0% | 0%   |
|            | Total Percent  | 0%   | 0%   | 0%   | 0%   | 0% | 100% |
|            | Total Enrolled | 0    | 0    | 0    | 0    | 0  | 1    |
| Pacific Is | lander         |      |      |      |      |    |      |
|            | Success        | 0%   | 100% | 0%   | 100% | 0% | 0%   |
|            | Non-Success    | 0%   | 0%   | 0%   | 0%   | 0% | 100% |
|            | Withdrawal     | 0%   | 0%   | 0%   | 0%   | 0% | 0%   |
|            | Total Percent  | 0%   | 100% | 0%   | 100% | 0% | 100% |
|            | Total Enrolled | 0    | 2    | 0    | 2    | 0  | 1    |
| White      |                |      |      |      |      |    |      |
|            | Success        | 100% | 0%   | 75%  | 0%   | 0% | 100% |
|            | Non-Success    | 0%   | 0%   | 0%   | 0%   | 0% | 0%   |
|            | Withdrawal     | 0%   | 0%   | 25%  | 0%   | 0% | 0%   |
|            | Total Percent  | 100% | 0%   | 100% | 0%   | 0% | 100% |
|            | Total Enrolled | 1    | 0    | 4    | 0    | 0  | 1    |