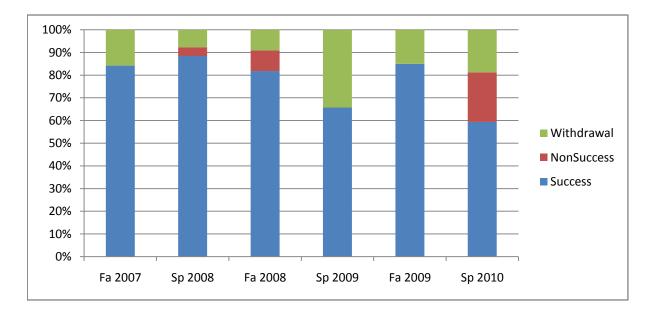

Chabot Success, Non-Success, and Withdrawal Rates By Semester Course: PHED 2BKL

|                | Fa 2007 | Sp 2008 | Fa 2008 | Sp 2009 | Fa 2009 | Sp 2010 |
|----------------|---------|---------|---------|---------|---------|---------|
| Success        | 84%     | 88%     | 82%     | 66%     | 85%     | 59%     |
| Non-Success    | 0%      | 4%      | 9%      | 0%      | 0%      | 22%     |
| Withdrawal     | 16%     | 8%      | 9%      | 34%     | 15%     | 19%     |
| Total Percent  | 100%    | 100%    | 100%    | 100%    | 100%    | 100%    |
| Total Enrolled | 19      | 26      | 11      | 35      | 20      | 32      |