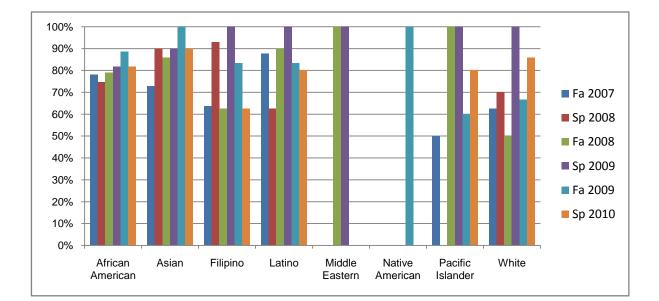

## Ethnicity\_Totals\_Course

Chabot Success Rates By Ethnicity and Semester Course: PHED 2BKT

|           |                | Fa 2007 | Sp 2008 | Fa 2008 | Sp 2009 | Fa 2009 | Sp 2010 |
|-----------|----------------|---------|---------|---------|---------|---------|---------|
| African A | merican        |         |         |         |         |         |         |
|           | Success        | 78%     | 75%     | 79%     | 82%     | 89%     | 82%     |
|           | Non-Success    | 0%      | 18%     | 7%      | 11%     | 0%      | 3%      |
|           | Withdrawal     | 22%     | 8%      | 14%     | 8%      | 11%     | 15%     |
|           | Total Percent  | 100%    | 100%    | 100%    | 100%    | 100%    | 100%    |
|           | Total Enrolled | 41      | 51      | 43      | 38      | 44      | 60      |
| Asian     |                |         |         |         |         |         |         |
|           | Success        | 73%     | 90%     | 86%     | 90%     | 100%    | 90%     |
|           | Non-Success    | 0%      | 10%     | 0%      | 0%      | 0%      | 0%      |
|           | Withdrawal     | 27%     | 0%      | 14%     | 10%     | 0%      | 10%     |
|           | Total Percent  | 100%    | 100%    | 100%    | 100%    | 100%    | 100%    |
|           | Total Enrolled | 11      | 10      | 7       | 10      | 2       | 10      |
| Filipino  |                |         |         |         |         |         |         |
|           | Success        | 64%     | 93%     | 63%     | 100%    | 83%     | 63%     |
|           | Non-Success    | 0%      | 0%      | 13%     | 0%      | 0%      | 13%     |
|           | Withdrawal     | 36%     | 7%      | 25%     | 0%      | 17%     | 25%     |
|           | Total Percent  | 100%    | 100%    | 100%    | 100%    | 100%    | 100%    |
|           | Total Enrolled | 11      | 14      | 8       | 15      | 6       | 8       |
| Latino    |                |         |         |         |         |         |         |
|           | Success        | 88%     | 63%     | 90%     | 100%    | 83%     | 80%     |
|           | Non-Success    | 0%      | 38%     | 10%     | 0%      | 0%      | 10%     |
|           | Withdrawal     | 13%     | 0%      | 0%      | 0%      | 17%     | 10%     |
|           | Total Percent  | 100%    | 100%    | 100%    | 100%    | 100%    | 100%    |
|           | Total Enrolled | 8       | 8       | 10      | 10      | 12      | 10      |
| Middle Ea | astern         |         |         |         |         |         |         |
|           | Success        | 0%      | 0%      | 100%    | 100%    | 0%      | 0%      |
|           | Non-Success    | 0%      | 0%      | 0%      | 0%      | 0%      | 0%      |
|           | Withdrawal     | 100%    | 0%      | 0%      | 0%      | 0%      | 0%      |

|            | Total Percent  | 100% | 0%   | 100% | 100% | 0%   | 0%   |
|------------|----------------|------|------|------|------|------|------|
|            | Total Enrolled | 1    | 0    | 1    | 1    | 0    | 0    |
| Native A   | merican        |      |      |      |      |      |      |
|            | Success        | 0%   | 0%   | 0%   | 0%   | 100% | 0%   |
|            | Non-Success    | 0%   | 0%   | 0%   | 0%   | 0%   | 0%   |
|            | Withdrawal     | 0%   | 100% | 0%   | 0%   | 0%   | 0%   |
|            | Total Percent  | 0%   | 100% | 0%   | 0%   | 100% | 0%   |
|            | Total Enrolled | 0    | 1    | 0    | 0    | 1    | 0    |
| Pacific Is | slander        |      |      |      |      |      |      |
|            | Success        | 50%  | 0%   | 100% | 100% | 60%  | 80%  |
|            | Non-Success    | 0%   | 100% | 0%   | 0%   | 0%   | 0%   |
|            | Withdrawal     | 50%  | 0%   | 0%   | 0%   | 40%  | 20%  |
|            | Total Percent  | 100% | 100% | 100% | 100% | 100% | 100% |
|            | Total Enrolled | 2    | 2    | 1    | 4    | 5    | 5    |
| White      |                |      |      |      |      |      |      |
|            | Success        | 63%  | 70%  | 50%  | 100% | 67%  | 86%  |
|            | Non-Success    | 0%   | 10%  | 25%  | 0%   | 0%   | 0%   |
|            | Withdrawal     | 38%  | 20%  | 25%  | 0%   | 33%  | 14%  |
|            | Total Percent  | 100% | 100% | 100% | 100% | 100% | 100% |
|            | Total Enrolled | 8    | 10   | 4    | 6    | 9    | 14   |