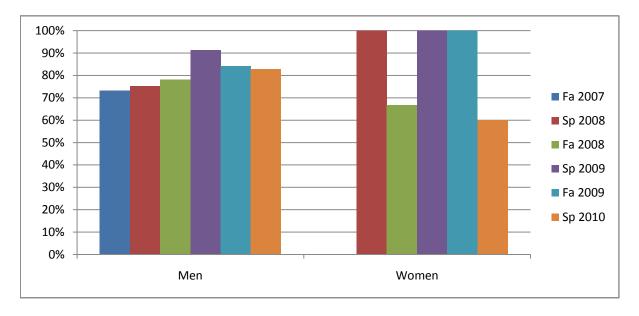

Chabot Success Rates By Gender and Semester Course: PHED 2BKT

|                | Fa 2007 | Sp 2008 | Fa 2008 | Sp 2009 | Fa 2009 | Sp 2010 |
|----------------|---------|---------|---------|---------|---------|---------|
| Men            |         |         |         |         |         |         |
| Success        | 73%     | 75%     | 78%     | 91%     | 84%     | 83%     |
| Non-Success    | 0%      | 16%     | 7%      | 5%      | 0%      | 3%      |
| Withdrawal     | 27%     | 9%      | 15%     | 4%      | 16%     | 14%     |
| Total Percent  | 100%    | 100%    | 100%    | 100%    | 100%    | 100%    |
| Total Enrolled | 89      | 101     | 73      | 81      | 82      | 105     |
| Women          |         |         |         |         |         |         |
| Success        | 0%      | 100%    | 67%     | 100%    | 100%    | 60%     |
| Non-Success    | 0%      | 0%      | 33%     | 0%      | 0%      | 10%     |
| Withdrawal     | 0%      | 0%      | 0%      | 0%      | 0%      | 30%     |
| Total Percent  | 0%      | 100%    | 100%    | 100%    | 100%    | 100%    |
| Total Enrolled | 0       | 1       | 3       | 5       | 2       | 10      |