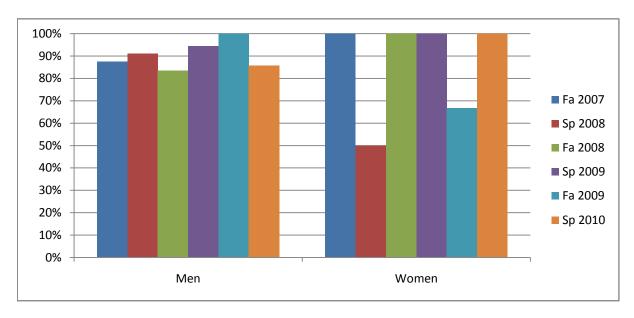

Chabot Success Rates By Gender and Semester Course: PHED 2BLL

|                | Fa 2007 | Sp 2008 | Fa 2008 | Sp 2009 | Fa 2009 | Sp 2010 |
|----------------|---------|---------|---------|---------|---------|---------|
| Men            |         |         |         | -       |         |         |
| Success        | 88%     | 91%     | 83%     | 94%     | 100%    | 86%     |
| Non-Success    | 0%      | 0%      | 0%      | 6%      | 0%      | 0%      |
| Withdrawal     | 13%     | 9%      | 17%     | 0%      | 0%      | 14%     |
| Total Percent  | 100%    | 100%    | 100%    | 100%    | 100%    | 100%    |
| Total Enrolled | 16      | 11      | 12      | 18      | 9       | 7       |
| Women          |         |         |         |         |         |         |
| Success        | 100%    | 50%     | 100%    | 100%    | 67%     | 100%    |
| Non-Success    | 0%      | 0%      | 0%      | 0%      | 33%     | 0%      |
| Withdrawal     | 0%      | 50%     | 0%      | 0%      | 0%      | 0%      |
| Total Percent  | 100%    | 100%    | 100%    | 100%    | 100%    | 100%    |
| Total Enrolled | 5       | 2       | 3       | 3       | 3       | 3       |