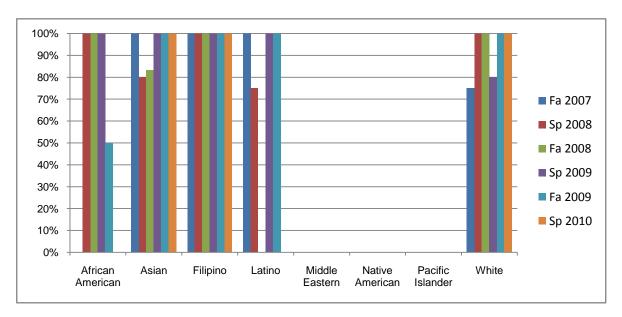

Chabot Success Rates By Ethnicity and Semester Course: PHED 2BLL

|                  |                | Fa 2007 | Sp 2008 | Fa 2008 | Sp 2009 | Fa 2009 | Sp 2010 |
|------------------|----------------|---------|---------|---------|---------|---------|---------|
| African American |                |         | •       |         | ·       |         |         |
|                  | Success        | 0%      | 100%    | 100%    | 100%    | 50%     | 0%      |
|                  | Non-Success    | 0%      | 0%      | 0%      | 0%      | 50%     | 0%      |
|                  | Withdrawal     | 0%      | 0%      | 0%      | 0%      | 0%      | 0%      |
|                  | Total Percent  | 0%      | 100%    | 100%    | 100%    | 100%    | 0%      |
|                  | Total Enrolled | 0       | 1       | 1       | 2       | 2       | 0       |
| Asian            |                |         |         |         |         |         |         |
|                  | Success        | 100%    | 80%     | 83%     | 100%    | 100%    | 100%    |
|                  | Non-Success    | 0%      | 0%      | 0%      | 0%      | 0%      | 0%      |
|                  | Withdrawal     | 0%      | 20%     | 17%     | 0%      | 0%      | 0%      |
|                  | Total Percent  | 100%    | 100%    | 100%    | 100%    | 100%    | 100%    |
|                  | Total Enrolled | 8       | 5       | 6       | 7       | 1       | 3       |
| Filipino         |                |         |         |         |         |         |         |
|                  | Success        | 100%    | 100%    | 100%    | 100%    | 100%    | 100%    |
|                  | Non-Success    | 0%      | 0%      | 0%      | 0%      | 0%      | 0%      |
|                  | Withdrawal     | 0%      | 0%      | 0%      | 0%      | 0%      | 0%      |
|                  | Total Percent  | 100%    | 100%    | 100%    | 100%    | 100%    | 100%    |
|                  | Total Enrolled | 4       | 1       | 1       | 5       | 3       | 1       |
| Latino           |                |         |         |         |         |         |         |
|                  | Success        | 100%    | 75%     | 0%      | 100%    | 100%    | 0%      |
|                  | Non-Success    | 0%      | 0%      | 0%      | 0%      | 0%      | 0%      |
|                  | Withdrawal     | 0%      | 25%     | 100%    | 0%      | 0%      | 100%    |
|                  | Total Percent  | 100%    | 100%    | 100%    | 100%    | 100%    | 100%    |
|                  | Total Enrolled | 1       | 4       | 1       | 1       | 2       | 1       |
| Middle E         | astern         |         |         |         |         |         |         |
|                  | Success        | 0%      | 0%      | 0%      | 0%      | 0%      | 0%      |
|                  | Non-Success    | 0%      | 0%      | 0%      | 0%      | 0%      | 0%      |
|                  | Withdrawal     | 0%      | 0%      | 0%      | 0%      | 0%      | 0%      |
|                  |                |         |         |         |         |         |         |

|            | Total Percent  | 0%   | 0%   | 0%   | 0%   | 0%   | 0%   |
|------------|----------------|------|------|------|------|------|------|
|            | Total Enrolled | 0    | 0    | 0    | 0    | 0    | 0    |
| Native A   | merican        |      |      |      |      |      |      |
|            | Success        | 0%   | 0%   | 0%   | 0%   | 0%   | 0%   |
|            | Non-Success    | 0%   | 0%   | 0%   | 0%   | 0%   | 0%   |
|            | Withdrawal     | 0%   | 0%   | 0%   | 0%   | 0%   | 0%   |
|            | Total Percent  | 0%   | 0%   | 0%   | 0%   | 0%   | 0%   |
|            | Total Enrolled | 0    | 0    | 0    | 0    | 0    | 0    |
| Pacific Is | slander        |      |      |      |      |      |      |
|            | Success        | 0%   | 0%   | 0%   | 0%   | 0%   | 0%   |
|            | Non-Success    | 0%   | 0%   | 0%   | 0%   | 0%   | 0%   |
|            | Withdrawal     | 0%   | 0%   | 0%   | 0%   | 0%   | 0%   |
|            | Total Percent  | 0%   | 0%   | 0%   | 0%   | 0%   | 0%   |
|            | Total Enrolled | 0    | 0    | 0    | 0    | 0    | 0    |
| White      |                |      |      |      |      |      |      |
|            | Success        | 75%  | 100% | 100% | 80%  | 100% | 100% |
|            | Non-Success    | 0%   | 0%   | 0%   | 20%  | 0%   | 0%   |
|            | Withdrawal     | 25%  | 0%   | 0%   | 0%   | 0%   | 0%   |
|            | Total Percent  | 100% | 100% | 100% | 100% | 100% | 100% |
|            | Total Enrolled | 8    | 2    | 5    | 5    | 4    | 3    |