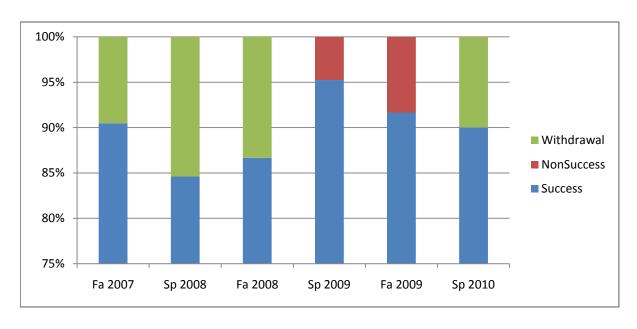

Chabot Success, Non-Success, and Withdrawal Rates By Semester Course: PHED 2BLL

|                | Fa 2007 | Sp 2008 | Fa 2008 | Sp 2009 | Fa 2009 | Sp 2010 |
|----------------|---------|---------|---------|---------|---------|---------|
| Success        | 90%     | 85%     | 87%     | 95%     | 92%     | 90%     |
| Non-Success    | 0%      | 0%      | 0%      | 5%      | 8%      | 0%      |
| Withdrawal     | 10%     | 15%     | 13%     | 0%      | 0%      | 10%     |
| Total Percent  | 100%    | 100%    | 100%    | 100%    | 100%    | 100%    |
| Total Enrolled | 21      | 13      | 15      | 21      | 12      | 10      |