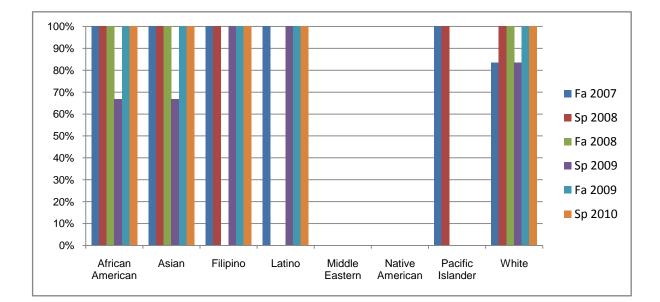

## Ethnicity\_Totals\_Course

Chabot Success Rates By Ethnicity and Semester Course: PHED 2BL

|                |                | Fa 2007 | Sp 2008 | Fa 2008 | Sp 2009 | Fa 2009 | Sp 2010 |
|----------------|----------------|---------|---------|---------|---------|---------|---------|
| African A      | American       |         |         |         |         |         |         |
|                | Success        | 100%    | 100%    | 100%    | 67%     | 100%    | 100%    |
|                | Non-Success    | 0%      | 0%      | 0%      | 0%      | 0%      | 0%      |
|                | Withdrawal     | 0%      | 0%      | 0%      | 33%     | 0%      | 0%      |
|                | Total Percent  | 100%    | 100%    | 100%    | 100%    | 100%    | 100%    |
|                | Total Enrolled | 2       | 1       | 1       | 3       | 2       | 5       |
| Asian          |                |         |         |         |         |         |         |
|                | Success        | 100%    | 100%    | 100%    | 67%     | 100%    | 100%    |
|                | Non-Success    | 0%      | 0%      | 0%      | 33%     | 0%      | 0%      |
|                | Withdrawal     | 0%      | 0%      | 0%      | 0%      | 0%      | 0%      |
|                | Total Percent  | 100%    | 100%    | 100%    | 100%    | 100%    | 100%    |
|                | Total Enrolled | 8       | 11      | 5       | 3       | 4       | 8       |
| Filipino       |                |         |         |         |         |         |         |
|                | Success        | 100%    | 100%    | 0%      | 100%    | 100%    | 100%    |
|                | Non-Success    | 0%      | 0%      | 0%      | 0%      | 0%      | 0%      |
|                | Withdrawal     | 0%      | 0%      | 0%      | 0%      | 0%      | 0%      |
|                | Total Percent  | 100%    | 100%    | 0%      | 100%    | 100%    | 100%    |
|                | Total Enrolled | 4       | 3       | 0       | 2       | 4       | 3       |
| Latino         |                |         |         |         |         |         |         |
|                | Success        | 100%    | 0%      | 0%      | 100%    | 100%    | 100%    |
|                | Non-Success    | 0%      | 0%      | 0%      | 0%      | 0%      | 0%      |
|                | Withdrawal     | 0%      | 0%      | 0%      | 0%      | 0%      | 0%      |
|                | Total Percent  | 100%    | 0%      | 0%      | 100%    | 100%    | 100%    |
|                | Total Enrolled | 1       | 0       | 0       | 1       | 3       | 3       |
| Middle Eastern |                |         |         |         |         |         |         |
|                | Success        | 0%      | 0%      | 0%      | 0%      | 0%      | 0%      |
|                | Non-Success    | 0%      | 0%      | 0%      | 0%      | 0%      | 0%      |
|                | Withdrawal     | 0%      | 0%      | 0%      | 0%      | 0%      | 0%      |
|                |                |         |         |         |         |         |         |

|                 | Total Percent    | 0%   | 0%   | 0%   | 0%   | 0%   | 0%   |  |  |
|-----------------|------------------|------|------|------|------|------|------|--|--|
|                 | Total Enrolled   | 0    | 0    | 0    | 0    | 0    | 0    |  |  |
| Native American |                  |      |      |      |      |      |      |  |  |
|                 | Success          | 0%   | 0%   | 0%   | 0%   | 0%   | 0%   |  |  |
|                 | Non-Success      | 0%   | 0%   | 0%   | 0%   | 0%   | 0%   |  |  |
|                 | Withdrawal       | 100% | 0%   | 0%   | 0%   | 0%   | 0%   |  |  |
|                 | Total Percent    | 100% | 0%   | 0%   | 0%   | 0%   | 0%   |  |  |
|                 | Total Enrolled   | 1    | 0    | 0    | 0    | 0    | 0    |  |  |
| Pacific Is      | Pacific Islander |      |      |      |      |      |      |  |  |
|                 | Success          | 100% | 100% | 0%   | 0%   | 0%   | 0%   |  |  |
|                 | Non-Success      | 0%   | 0%   | 0%   | 0%   | 0%   | 0%   |  |  |
|                 | Withdrawal       | 0%   | 0%   | 0%   | 0%   | 0%   | 0%   |  |  |
|                 | Total Percent    | 100% | 100% | 0%   | 0%   | 0%   | 0%   |  |  |
|                 | Total Enrolled   | 1    | 1    | 0    | 0    | 0    | 0    |  |  |
| White           |                  |      |      |      |      |      |      |  |  |
|                 | Success          | 83%  | 100% | 100% | 83%  | 100% | 100% |  |  |
|                 | Non-Success      | 17%  | 0%   | 0%   | 17%  | 0%   | 0%   |  |  |
|                 | Withdrawal       | 0%   | 0%   | 0%   | 0%   | 0%   | 0%   |  |  |
|                 | Total Percent    | 100% | 100% | 100% | 100% | 100% | 100% |  |  |
|                 | Total Enrolled   | 6    | 12   | 5    | 6    | 8    | 7    |  |  |