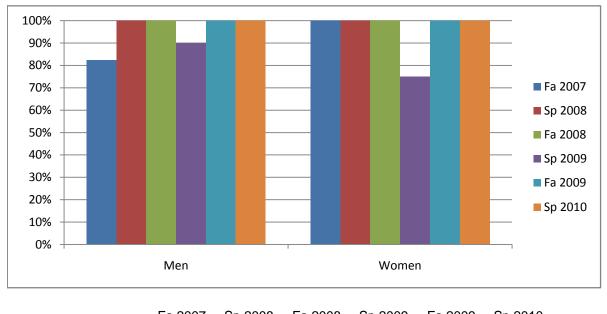

## Gender\_Totals\_Course

Chabot Success Rates By Gender and Semester Course: PHED 2BL

|                | Fa 2007 | Sp 2008 | Fa 2008 | Sp 2009 | Fa 2009 | Sp 2010 |
|----------------|---------|---------|---------|---------|---------|---------|
| Men            |         |         |         |         |         |         |
| Success        | 82%     | 100%    | 100%    | 90%     | 100%    | 100%    |
| Non-Success    | 6%      | 0%      | 0%      | 10%     | 0%      | 0%      |
| Withdrawal     | 12%     | 0%      | 0%      | 0%      | 0%      | 0%      |
| Total Percent  | 100%    | 100%    | 100%    | 100%    | 100%    | 100%    |
| Total Enrolled | 17      | 22      | 11      | 10      | 16      | 19      |
| Women          |         |         |         |         |         |         |
| Success        | 100%    | 100%    | 100%    | 75%     | 100%    | 100%    |
| Non-Success    | 0%      | 0%      | 0%      | 0%      | 0%      | 0%      |
| Withdrawal     | 0%      | 0%      | 0%      | 25%     | 0%      | 0%      |
| Total Percent  | 100%    | 100%    | 100%    | 100%    | 100%    | 100%    |
| Total Enrolled | 8       | 6       | 3       | 4       | 7       | 8       |