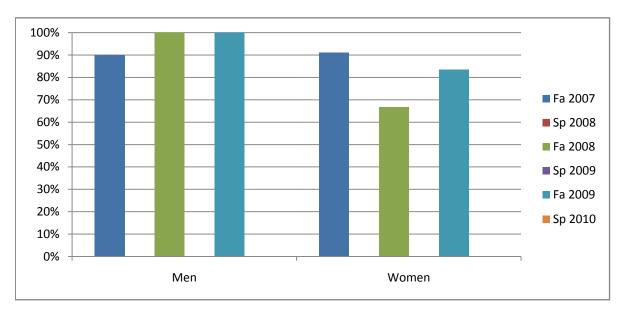

Chabot Success Rates By Gender and Semester Course: PHED 2BS

|                | Fa 2007 | Sp 2008 | Fa 2008 | Sp 2009 | Fa 2009 | Sp 2010 |
|----------------|---------|---------|---------|---------|---------|---------|
| Men            |         |         |         |         |         |         |
| Success        | 90%     | 0%      | 100%    | 0%      | 100%    | 0%      |
| Non-Success    | 0%      | 0%      | 0%      | 0%      | 0%      | 0%      |
| Withdrawal     | 10%     | 0%      | 0%      | 0%      | 0%      | 0%      |
| Total Percent  | 100%    | 0%      | 100%    | 0%      | 100%    | 0%      |
| Total Enrolled | 10      | 0       | 2       | 0       | 2       | 0       |
| Women          |         |         |         |         |         |         |
| Success        | 91%     | 0%      | 67%     | 0%      | 83%     | 0%      |
| Non-Success    | 0%      | 0%      | 0%      | 0%      | 8%      | 0%      |
| Withdrawal     | 9%      | 0%      | 33%     | 0%      | 8%      | 0%      |
| Total Percent  | 100%    | 0%      | 100%    | 0%      | 100%    | 0%      |
| Total Enrolled | 11      | 0       | 12      | 0       | 12      | 0       |