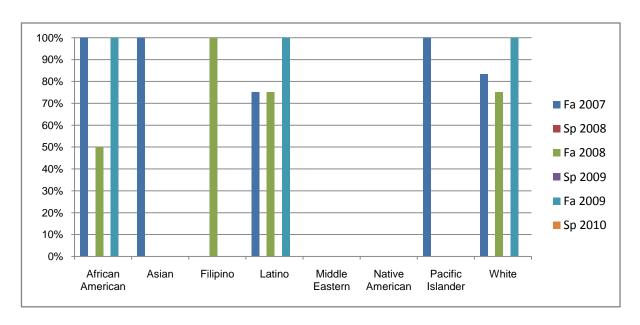

Chabot Success Rates By Ethnicity and Semester Course: PHED 2BS

|                  | Fa 2007 | Sp 2008 | Fa 2008 | Sp 2009 | Fa 2009 | Sp 2010 |
|------------------|---------|---------|---------|---------|---------|---------|
| African American |         |         |         |         |         |         |
| Success          | 100%    | 0%      | 50%     | 0%      | 100%    | 0%      |
| Non-Success      | 0%      | 0%      | 0%      | 0%      | 0%      | 0%      |
| Withdrawal       | 0%      | 0%      | 50%     | 0%      | 0%      | 0%      |
| Total Percent    | 100%    | 0%      | 100%    | 0%      | 100%    | 0%      |
| Total Enrolled   | 6       | 0       | 4       | 0       | 2       | 0       |
| Asian            |         |         |         |         |         |         |
| Success          | 100%    | 0%      | 0%      | 0%      | 0%      | 0%      |
| Non-Success      | 0%      | 0%      | 0%      | 0%      | 0%      | 0%      |
| Withdrawal       | 0%      | 0%      | 0%      | 0%      | 0%      | 0%      |
| Total Percent    | 100%    | 0%      | 0%      | 0%      | 0%      | 0%      |
| Total Enrolled   | 3       | 0       | 0       | 0       | 0       | 0       |
| Filipino         |         |         |         |         |         |         |
| Success          | 0%      | 0%      | 100%    | 0%      | 0%      | 0%      |
| Non-Success      | 0%      | 0%      | 0%      | 0%      | 0%      | 0%      |
| Withdrawal       | 0%      | 0%      | 0%      | 0%      | 0%      | 0%      |
| Total Percent    | 0%      | 0%      | 100%    | 0%      | 0%      | 0%      |
| Total Enrolled   | 0       | 0       | 2       | 0       | 0       | 0       |
| Latino           |         |         |         |         |         |         |
| Success          | 75%     | 0%      | 75%     | 0%      | 100%    | 0%      |
| Non-Success      | 0%      | 0%      | 0%      | 0%      | 0%      | 0%      |
| Withdrawal       | 25%     | 0%      | 25%     | 0%      | 0%      | 0%      |
| Total Percent    | 100%    | 0%      | 100%    | 0%      | 100%    | 0%      |
| Total Enrolled   | 4       | 0       | 4       | 0       | 7       | 0       |
| Middle Eastern   |         |         |         |         |         |         |
| Success          | 0%      | 0%      | 0%      | 0%      | 0%      | 0%      |
| Non-Success      | 0%      | 0%      | 0%      | 0%      | 0%      | 0%      |
| Withdrawal       | 0%      | 0%      | 0%      | 0%      | 0%      | 0%      |

|           | Total Dargant   | 00/  | 00/ | 00/  | 00/ | 00/  | 00/ |
|-----------|-----------------|------|-----|------|-----|------|-----|
|           | Total Percent   | 0%   | 0%  | 0%   | 0%  | 0%   | 0%  |
|           | Total Enrolled  | 0    | 0   | 0    | 0   | 0    | 0   |
| Native A  | <b>American</b> |      |     |      |     |      |     |
|           | Success         | 0%   | 0%  | 0%   | 0%  | 0%   | 0%  |
|           | Non-Success     | 0%   | 0%  | 0%   | 0%  | 0%   | 0%  |
|           | Withdrawal      | 0%   | 0%  | 0%   | 0%  | 0%   | 0%  |
|           | Total Percent   | 0%   | 0%  | 0%   | 0%  | 0%   | 0%  |
|           | Total Enrolled  | 0    | 0   | 0    | 0   | 0    | 0   |
| Pacific I | slander         |      |     |      |     |      |     |
|           | Success         | 100% | 0%  | 0%   | 0%  | 0%   | 0%  |
|           | Non-Success     | 0%   | 0%  | 0%   | 0%  | 0%   | 0%  |
|           | Withdrawal      | 0%   | 0%  | 0%   | 0%  | 0%   | 0%  |
|           | Total Percent   | 100% | 0%  | 0%   | 0%  | 0%   | 0%  |
|           | Total Enrolled  | 1    | 0   | 0    | 0   | 0    | 0   |
| White     |                 |      |     |      |     |      |     |
|           | Success         | 83%  | 0%  | 75%  | 0%  | 100% | 0%  |
|           | Non-Success     | 0%   | 0%  | 0%   | 0%  | 0%   | 0%  |
|           | Withdrawal      | 17%  | 0%  | 25%  | 0%  | 0%   | 0%  |
|           | Total Percent   | 100% | 0%  | 100% | 0%  | 100% | 0%  |
|           | Total Enrolled  | 6    | 0   | 4    | 0   | 1    | 0   |