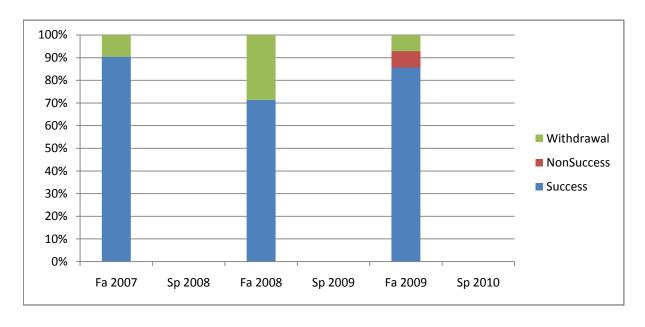

Chabot Success, Non-Success, and Withdrawal Rates By Semester Course: PHED 2BS

|                | Fa 2007 | Sp 2008 | Fa 2008 | Sp 2009 | Fa 2009 | Sp 2010 |
|----------------|---------|---------|---------|---------|---------|---------|
| Success        | 90%     | 0%      | 71%     | 0%      | 86%     | 0%      |
| Non-Success    | 0%      | 0%      | 0%      | 0%      | 7%      | 0%      |
| Withdrawal     | 10%     | 0%      | 29%     | 0%      | 7%      | 0%      |
| Total Percent  | 100%    | 0%      | 100%    | 0%      | 100%    | 0%      |
| Total Enrolled | 21      | 0       | 14      | 0       | 14      | 0       |