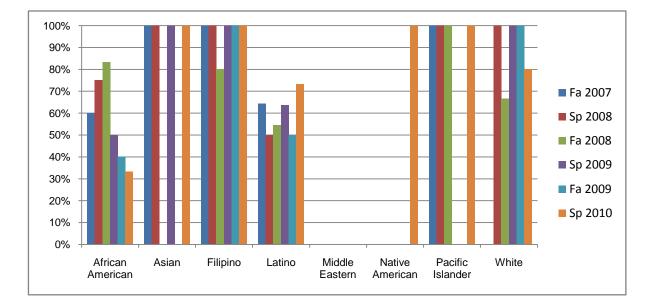

## Ethnicity\_Totals\_Course

Chabot Success Rates By Ethnicity and Semester Course: PHED 2BX

|                  |                | Fa 2007 | Sp 2008 | Fa 2008 | Sp 2009 | Fa 2009 | Sp 2010 |
|------------------|----------------|---------|---------|---------|---------|---------|---------|
| African American |                |         |         |         |         |         |         |
|                  | Success        | 60%     | 75%     | 83%     | 50%     | 40%     | 33%     |
|                  | Non-Success    | 0%      | 0%      | 0%      | 50%     | 20%     | 67%     |
|                  | Withdrawal     | 40%     | 25%     | 17%     | 0%      | 40%     | 0%      |
|                  | Total Percent  | 100%    | 100%    | 100%    | 100%    | 100%    | 100%    |
|                  | Total Enrolled | 5       | 4       | 6       | 6       | 5       | 3       |
| Asian            |                |         |         |         |         |         |         |
|                  | Success        | 100%    | 100%    | 0%      | 100%    | 0%      | 100%    |
|                  | Non-Success    | 0%      | 0%      | 0%      | 0%      | 100%    | 0%      |
|                  | Withdrawal     | 0%      | 0%      | 100%    | 0%      | 0%      | 0%      |
|                  | Total Percent  | 100%    | 100%    | 100%    | 100%    | 100%    | 100%    |
|                  | Total Enrolled | 1       | 2       | 1       | 3       | 1       | 3       |
| Filipino         |                |         |         |         |         |         |         |
| -                | Success        | 100%    | 100%    | 80%     | 100%    | 100%    | 100%    |
|                  | Non-Success    | 0%      | 0%      | 0%      | 0%      | 0%      | 0%      |
|                  | Withdrawal     | 0%      | 0%      | 20%     | 0%      | 0%      | 0%      |
|                  | Total Percent  | 100%    | 100%    | 100%    | 100%    | 100%    | 100%    |
|                  | Total Enrolled | 4       | 6       | 5       | 2       | 3       | 5       |
| Latino           |                |         |         |         |         |         |         |
|                  | Success        | 64%     | 50%     | 55%     | 64%     | 50%     | 73%     |
|                  | Non-Success    | 7%      | 0%      | 0%      | 0%      | 38%     | 0%      |
|                  | Withdrawal     | 29%     | 50%     | 45%     | 36%     | 13%     | 27%     |
|                  | Total Percent  | 100%    | 100%    | 100%    | 100%    | 100%    | 100%    |
|                  | Total Enrolled | 14      | 2       | 11      | 11      | 8       | 15      |
| Middle E         | astern         |         |         |         |         |         |         |
|                  | Success        | 0%      | 0%      | 0%      | 0%      | 0%      | 0%      |
|                  | Non-Success    | 0%      | 0%      | 0%      | 0%      | 0%      | 0%      |
|                  | Withdrawal     | 0%      | 0%      | 0%      | 0%      | 0%      | 100%    |

|            | Total Percent  | 0%   | 0%   | 0%   | 0%   | 0%   | 100% |
|------------|----------------|------|------|------|------|------|------|
|            | Total Enrolled | 0    | 0    | 0    | 0    | 0    | 1    |
| Native A   | merican        |      |      |      |      |      |      |
|            | Success        | 0%   | 0%   | 0%   | 0%   | 0%   | 100% |
|            | Non-Success    | 0%   | 0%   | 0%   | 0%   | 0%   | 0%   |
|            | Withdrawal     | 0%   | 0%   | 0%   | 0%   | 0%   | 0%   |
|            | Total Percent  | 0%   | 0%   | 0%   | 0%   | 0%   | 100% |
|            | Total Enrolled | 0    | 0    | 0    | 0    | 0    | 1    |
| Pacific Is | slander        |      |      |      |      |      |      |
|            | Success        | 100% | 100% | 100% | 0%   | 0%   | 100% |
|            | Non-Success    | 0%   | 0%   | 0%   | 0%   | 0%   | 0%   |
|            | Withdrawal     | 0%   | 0%   | 0%   | 0%   | 0%   | 0%   |
|            | Total Percent  | 100% | 100% | 100% | 0%   | 0%   | 100% |
|            | Total Enrolled | 1    | 2    | 1    | 0    | 0    | 1    |
| White      |                |      |      |      |      |      |      |
|            | Success        | 0%   | 100% | 67%  | 100% | 100% | 80%  |
|            | Non-Success    | 0%   | 0%   | 0%   | 0%   | 0%   | 0%   |
|            | Withdrawal     | 100% | 0%   | 33%  | 0%   | 0%   | 20%  |
|            | Total Percent  | 100% | 100% | 100% | 100% | 100% | 100% |
|            | Total Enrolled | 1    | 5    | 3    | 2    | 6    | 5    |