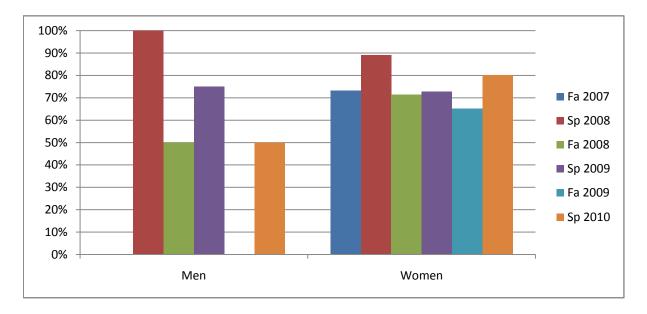

## Chabot Success Rates By Gender and Semester Course: PHED 2BX

|                | Fa 2007 | Sp 2008 | Fa 2008 | Sp 2009 | Fa 2009 | Sp 2010 |
|----------------|---------|---------|---------|---------|---------|---------|
| Men            |         | -       |         | -       |         | -       |
| Success        | 0%      | 100%    | 50%     | 75%     | 0%      | 50%     |
| Non-Success    | 0%      | 0%      | 0%      | 0%      | 0%      | 0%      |
| Withdrawal     | 100%    | 0%      | 50%     | 25%     | 0%      | 50%     |
| Total Percent  | 100%    | 100%    | 100%    | 100%    | 0%      | 100%    |
| Total Enrolled | 2       | 4       | 6       | 4       | 0       | 2       |
| Women          |         |         |         |         |         |         |
| Success        | 73%     | 89%     | 71%     | 73%     | 65%     | 80%     |
| Non-Success    | 4%      | 0%      | 0%      | 14%     | 22%     | 6%      |
| Withdrawal     | 23%     | 11%     | 29%     | 14%     | 13%     | 14%     |
| Total Percent  | 100%    | 100%    | 100%    | 100%    | 100%    | 100%    |
| Total Enrolled | 26      | 18      | 21      | 22      | 23      | 35      |