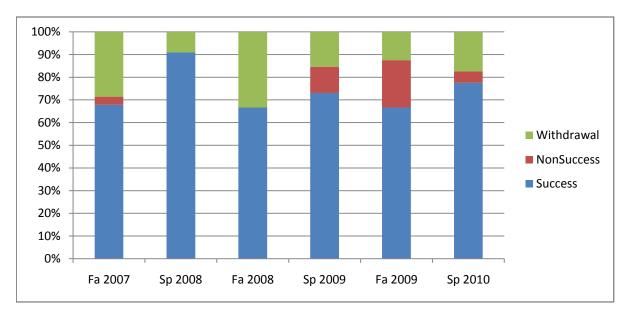

Chabot Success, Non-Success, and Withdrawal Rates By Semester Course: PHED 2BX

|                | Fa 2007 | Sp 2008 | Fa 2008 | Sp 2009 | Fa 2009 | Sp 2010 |
|----------------|---------|---------|---------|---------|---------|---------|
| Success        | 68%     | 91%     | 67%     | 73%     | 67%     | 78%     |
| Non-Success    | 4%      | 0%      | 0%      | 12%     | 21%     | 5%      |
| Withdrawal     | 29%     | 9%      | 33%     | 15%     | 13%     | 18%     |
| Total Percent  | 100%    | 100%    | 100%    | 100%    | 100%    | 100%    |
| Total Enrolled | 28      | 22      | 27      | 26      | 24      | 40      |