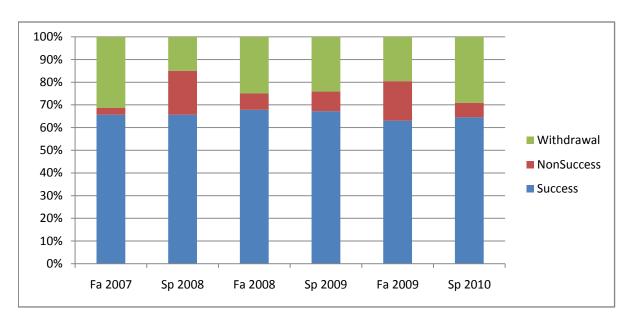

Chabot Success, Non-Success, and Withdrawal Rates By Semester Course: PHED 2CB

|                | Fa 2007 | Sp 2008 | Fa 2008 | Sp 2009 | Fa 2009 | Sp 2010 |
|----------------|---------|---------|---------|---------|---------|---------|
| Success        | 66%     | 66%     | 68%     | 67%     | 63%     | 65%     |
| Non-Success    | 3%      | 19%     | 7%      | 9%      | 17%     | 6%      |
| Withdrawal     | 31%     | 15%     | 25%     | 24%     | 20%     | 29%     |
| Total Percent  | 100%    | 100%    | 100%    | 100%    | 100%    | 100%    |
| Total Enrolled | 32      | 67      | 28      | 58      | 46      | 62      |