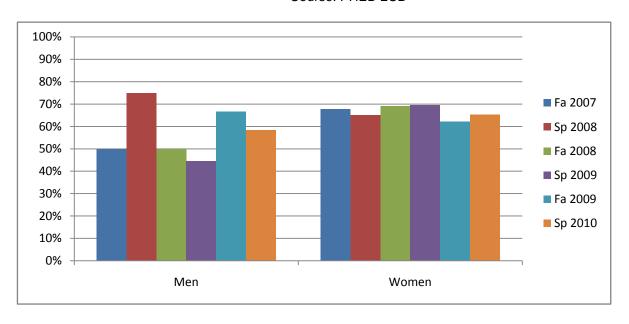

Chabot Success Rates By Gender and Semester Course: PHED 2CB

|                | Fa 2007 | Sp 2008 | Fa 2008 | Sp 2009 | Fa 2009 | Sp 2010 |
|----------------|---------|---------|---------|---------|---------|---------|
| Men            |         |         |         |         |         |         |
| Success        | 50%     | 75%     | 50%     | 44%     | 67%     | 58%     |
| Non-Success    | 0%      | 25%     | 0%      | 22%     | 17%     | 17%     |
| Withdrawal     | 50%     | 0%      | 50%     | 33%     | 17%     | 25%     |
| Total Percent  | 100%    | 100%    | 100%    | 100%    | 100%    | 100%    |
| Total Enrolled | 4       | 4       | 2       | 9       | 6       | 12      |
| Women          |         |         |         |         |         |         |
| Success        | 68%     | 65%     | 69%     | 70%     | 62%     | 65%     |
| Non-Success    | 4%      | 19%     | 8%      | 7%      | 16%     | 4%      |
| Withdrawal     | 29%     | 16%     | 23%     | 24%     | 22%     | 31%     |
| Total Percent  | 100%    | 100%    | 100%    | 100%    | 100%    | 100%    |
| Total Enrolled | 28      | 63      | 26      | 46      | 37      | 49      |