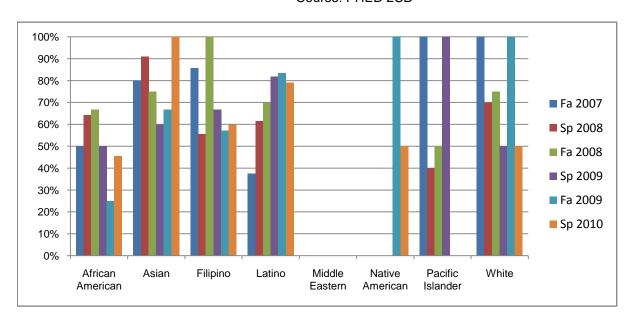

Chabot Success Rates By Ethnicity and Semester Course: PHED 2CB

|           |                | Fa 2007 | Sp 2008 | Fa 2008 | Sp 2009 | Fa 2009 | Sp 2010 |
|-----------|----------------|---------|---------|---------|---------|---------|---------|
| African A | American       |         |         |         |         |         |         |
|           | Success        | 50%     | 64%     | 67%     | 50%     | 25%     | 45%     |
|           | Non-Success    | 25%     | 21%     | 33%     | 10%     | 0%      | 9%      |
|           | Withdrawal     | 25%     | 14%     | 0%      | 40%     | 75%     | 45%     |
|           | Total Percent  | 100%    | 100%    | 100%    | 100%    | 100%    | 100%    |
|           | Total Enrolled | 4       | 14      | 3       | 10      | 8       | 11      |
| Asian     |                |         |         |         |         |         |         |
|           | Success        | 80%     | 91%     | 75%     | 60%     | 67%     | 100%    |
|           | Non-Success    | 0%      | 9%      | 25%     | 20%     | 17%     | 0%      |
|           | Withdrawal     | 20%     | 0%      | 0%      | 20%     | 17%     | 0%      |
|           | Total Percent  | 100%    | 100%    | 100%    | 100%    | 100%    | 100%    |
|           | Total Enrolled | 5       | 11      | 4       | 5       | 6       | 6       |
| Filipino  |                |         |         |         |         |         |         |
|           | Success        | 86%     | 56%     | 100%    | 67%     | 57%     | 60%     |
|           | Non-Success    | 0%      | 22%     | 0%      | 17%     | 29%     | 0%      |
|           | Withdrawal     | 14%     | 22%     | 0%      | 17%     | 14%     | 40%     |
|           | Total Percent  | 100%    | 100%    | 100%    | 100%    | 100%    | 100%    |
|           | Total Enrolled | 7       | 9       | 2       | 12      | 7       | 5       |
| Latino    |                |         |         |         |         |         |         |
|           | Success        | 38%     | 62%     | 70%     | 82%     | 83%     | 79%     |
|           | Non-Success    | 0%      | 23%     | 0%      | 0%      | 17%     | 0%      |
|           | Withdrawal     | 63%     | 15%     | 30%     | 18%     | 0%      | 21%     |
|           | Total Percent  | 100%    | 100%    | 100%    | 100%    | 100%    | 100%    |
|           | Total Enrolled | 8       | 13      | 10      | 11      | 12      | 24      |
| Middle E  | astern         |         |         |         |         |         |         |
|           | Success        | 0%      | 0%      | 0%      | 0%      | 0%      | 0%      |
|           | Non-Success    | 0%      | 0%      | 0%      | 0%      | 0%      | 0%      |
|           | Withdrawal     | 0%      | 0%      | 0%      | 0%      | 0%      | 0%      |
|           |                |         |         |         |         |         |         |

|            | Total Percent  | 0%   | 0%   | 0%   | 0%   | 0%   | 0%   |
|------------|----------------|------|------|------|------|------|------|
|            | Total Enrolled | 0    | 0    | 0    | 0    | 0    | 0    |
| Native A   | merican        |      |      |      |      |      |      |
|            | Success        | 0%   | 0%   | 0%   | 0%   | 100% | 50%  |
|            | Non-Success    | 0%   | 0%   | 0%   | 0%   | 0%   | 0%   |
|            | Withdrawal     | 0%   | 0%   | 0%   | 100% | 0%   | 50%  |
|            | Total Percent  | 0%   | 0%   | 0%   | 100% | 100% | 100% |
|            | Total Enrolled | 0    | 0    | 0    | 1    | 1    | 2    |
| Pacific Is | slander        |      |      |      |      |      |      |
|            | Success        | 100% | 40%  | 50%  | 100% | 0%   | 0%   |
|            | Non-Success    | 0%   | 20%  | 0%   | 0%   | 50%  | 0%   |
|            | Withdrawal     | 0%   | 40%  | 50%  | 0%   | 50%  | 100% |
|            | Total Percent  | 100% | 100% | 100% | 100% | 100% | 100% |
|            | Total Enrolled | 2    | 5    | 4    | 1    | 2    | 2    |
| White      |                |      |      |      |      |      |      |
|            | Success        | 100% | 70%  | 75%  | 50%  | 100% | 50%  |
|            | Non-Success    | 0%   | 20%  | 0%   | 10%  | 0%   | 25%  |
|            | Withdrawal     | 0%   | 10%  | 25%  | 40%  | 0%   | 25%  |
|            | Total Percent  | 100% | 100% | 100% | 100% | 100% | 100% |
|            | Total Enrolled | 3    | 10   | 4    | 10   | 5    | 8    |