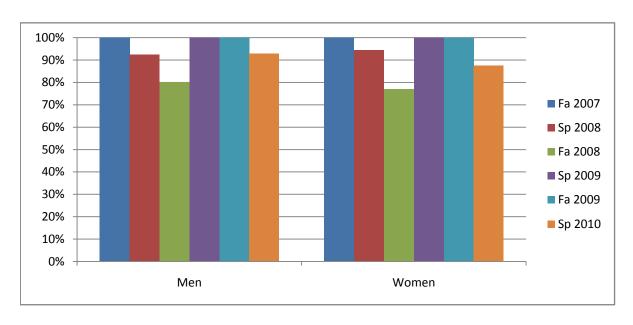

Chabot Success Rates By Gender and Semester Course: PHED 2CW

|                | Fa 2007 | Sp 2008 | Fa 2008 | Sp 2009 | Fa 2009 | Sp 2010 |
|----------------|---------|---------|---------|---------|---------|---------|
| Men            |         | •       |         |         |         |         |
| Success        | 100%    | 92%     | 80%     | 100%    | 100%    | 93%     |
| Non-Success    | 0%      | 0%      | 13%     | 0%      | 0%      | 7%      |
| Withdrawal     | 0%      | 8%      | 7%      | 0%      | 0%      | 0%      |
| Total Percent  | 100%    | 100%    | 100%    | 100%    | 100%    | 100%    |
| Total Enrolled | 11      | 13      | 15      | 19      | 20      | 14      |
| Women          |         |         |         |         |         |         |
| Success        | 100%    | 94%     | 77%     | 100%    | 100%    | 88%     |
| Non-Success    | 0%      | 0%      | 8%      | 0%      | 0%      | 0%      |
| Withdrawal     | 0%      | 6%      | 15%     | 0%      | 0%      | 13%     |
| Total Percent  | 100%    | 100%    | 100%    | 100%    | 100%    | 100%    |
| Total Enrolled | 13      | 18      | 13      | 13      | 11      | 8       |