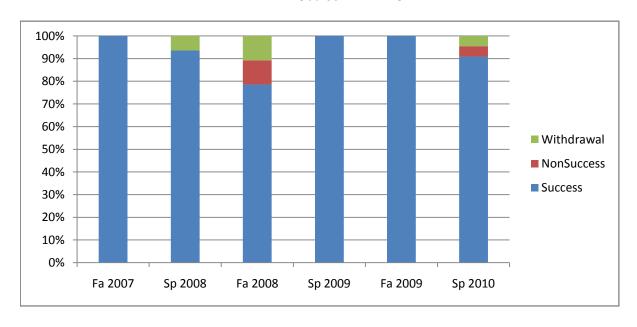

Chabot Success, Non-Success, and Withdrawal Rates By Semester Course: PHED 2CW

|                | Fa 2007 | Sp 2008 | Fa 2008 | Sp 2009 | Fa 2009 | Sp 2010 |
|----------------|---------|---------|---------|---------|---------|---------|
| Success        | 100%    | 94%     | 79%     | 100%    | 100%    | 91%     |
| Non-Success    | 0%      | 0%      | 11%     | 0%      | 0%      | 5%      |
| Withdrawal     | 0%      | 6%      | 11%     | 0%      | 0%      | 5%      |
| Total Percent  | 100%    | 100%    | 100%    | 100%    | 100%    | 100%    |
| Total Enrolled | 24      | 31      | 28      | 32      | 33      | 22      |