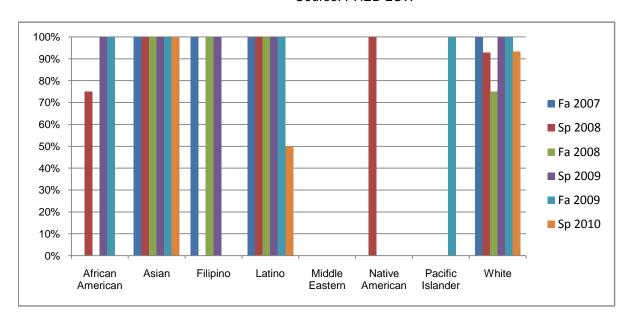

Chabot Success Rates By Ethnicity and Semester Course: PHED 2CW

|           |                | Fa 2007 | Sp 2008 | Fa 2008 | Sp 2009 | Fa 2009 | Sp 2010 |
|-----------|----------------|---------|---------|---------|---------|---------|---------|
| African A | merican        |         |         |         |         |         |         |
|           | Success        | 0%      | 75%     | 0%      | 100%    | 100%    | 0%      |
|           | Non-Success    | 0%      | 0%      | 0%      | 0%      | 0%      | 0%      |
|           | Withdrawal     | 0%      | 25%     | 100%    | 0%      | 0%      | 0%      |
|           | Total Percent  | 0%      | 100%    | 100%    | 100%    | 100%    | 0%      |
|           | Total Enrolled | 0       | 4       | 1       | 2       | 1       | 0       |
| Asian     |                |         |         |         |         |         |         |
|           | Success        | 100%    | 100%    | 100%    | 100%    | 100%    | 100%    |
|           | Non-Success    | 0%      | 0%      | 0%      | 0%      | 0%      | 0%      |
|           | Withdrawal     | 0%      | 0%      | 0%      | 0%      | 0%      | 0%      |
|           | Total Percent  | 100%    | 100%    | 100%    | 100%    | 100%    | 100%    |
|           | Total Enrolled | 1       | 2       | 1       | 3       | 2       | 2       |
| Filipino  |                |         |         |         |         |         |         |
| •         | Success        | 100%    | 0%      | 100%    | 100%    | 0%      | 0%      |
|           | Non-Success    | 0%      | 0%      | 0%      | 0%      | 0%      | 0%      |
|           | Withdrawal     | 0%      | 0%      | 0%      | 0%      | 0%      | 0%      |
|           | Total Percent  | 100%    | 0%      | 100%    | 100%    | 0%      | 0%      |
|           | Total Enrolled | 1       | 0       | 1       | 1       | 0       | 0       |
| Latino    |                |         |         |         |         |         |         |
|           | Success        | 100%    | 100%    | 100%    | 100%    | 100%    | 50%     |
|           | Non-Success    | 0%      | 0%      | 0%      | 0%      | 0%      | 0%      |
|           | Withdrawal     | 0%      | 0%      | 0%      | 0%      | 0%      | 50%     |
|           | Total Percent  | 100%    | 100%    | 100%    | 100%    | 100%    | 100%    |
|           | Total Enrolled | 5       | 7       | 2       | 5       | 7       | 2       |
| Middle E  | astern         |         |         |         |         |         |         |
|           | Success        | 0%      | 0%      | 0%      | 0%      | 0%      | 0%      |
|           | Non-Success    | 0%      | 0%      | 0%      | 0%      | 0%      | 0%      |
|           | Withdrawal     | 0%      | 0%      | 0%      | 0%      | 0%      | 0%      |

|            | Total Percent  | 0%   | 0%   | 0%   | 0%   | 0%   | 0%   |
|------------|----------------|------|------|------|------|------|------|
|            | Total Enrolled | 0    | 0    | 0    | 0    | 0    | 0    |
| Native A   | merican        |      |      |      |      |      |      |
|            | Success        | 0%   | 100% | 0%   | 0%   | 0%   | 0%   |
|            | Non-Success    | 0%   | 0%   | 0%   | 0%   | 0%   | 0%   |
|            | Withdrawal     | 0%   | 0%   | 0%   | 0%   | 0%   | 0%   |
|            | Total Percent  | 0%   | 100% | 0%   | 0%   | 0%   | 0%   |
|            | Total Enrolled | 0    | 1    | 0    | 0    | 0    | 0    |
| Pacific Is | lander         |      |      |      |      |      |      |
|            | Success        | 0%   | 0%   | 0%   | 0%   | 100% | 0%   |
|            | Non-Success    | 0%   | 0%   | 0%   | 0%   | 0%   | 0%   |
|            | Withdrawal     | 0%   | 0%   | 0%   | 0%   | 0%   | 0%   |
|            | Total Percent  | 0%   | 0%   | 0%   | 0%   | 100% | 0%   |
|            | Total Enrolled | 0    | 0    | 0    | 0    | 1    | 0    |
| White      |                |      |      |      |      |      |      |
|            | Success        | 100% | 93%  | 75%  | 100% | 100% | 93%  |
|            | Non-Success    | 0%   | 0%   | 15%  | 0%   | 0%   | 7%   |
|            | Withdrawal     | 0%   | 7%   | 10%  | 0%   | 0%   | 0%   |
|            | Total Percent  | 100% | 100% | 100% | 100% | 100% | 100% |
|            | Total Enrolled | 14   | 14   | 20   | 19   | 16   | 15   |