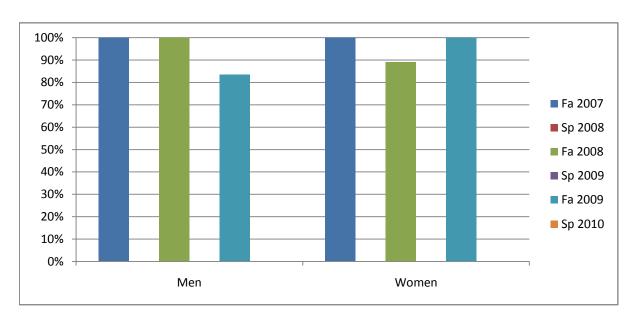

Chabot Success Rates By Gender and Semester Course: PHED 2DSS

|                | Fa 2007 | Sp 2008 | Fa 2008 | Sp 2009 | Fa 2009 | Sp 2010 |
|----------------|---------|---------|---------|---------|---------|---------|
| Men            |         | •       |         | •       |         | •       |
| Success        | 100%    | 0%      | 100%    | 0%      | 83%     | 0%      |
| Non-Success    | 0%      | 0%      | 0%      | 0%      | 0%      | 0%      |
| Withdrawal     | 0%      | 0%      | 0%      | 0%      | 17%     | 0%      |
| Total Percent  | 100%    | 0%      | 100%    | 0%      | 100%    | 0%      |
| Total Enrolled | 7       | 0       | 6       | 0       | 6       | 0       |
| Women          |         |         |         |         |         |         |
| Success        | 100%    | 0%      | 89%     | 0%      | 100%    | 0%      |
| Non-Success    | 0%      | 0%      | 0%      | 0%      | 0%      | 0%      |
| Withdrawal     | 0%      | 0%      | 11%     | 0%      | 0%      | 0%      |
| Total Percent  | 100%    | 0%      | 100%    | 0%      | 100%    | 0%      |
| Total Enrolled | 10      | 0       | 9       | 0       | 11      | 0       |