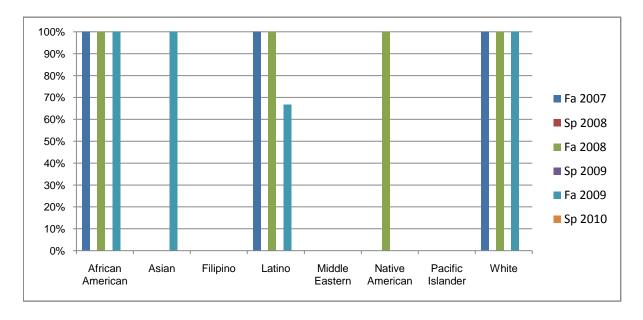

Chabot Success Rates By Ethnicity and Semester Course: PHED 2DSS

|           |                | Fa 2007 | Sp 2008 | Fa 2008 | Sp 2009 | Fa 2009 | Sp 2010 |
|-----------|----------------|---------|---------|---------|---------|---------|---------|
| African A | merican        |         |         |         |         |         |         |
|           | Success        | 100%    | 0%      | 100%    | 0%      | 100%    | 0%      |
|           | Non-Success    | 0%      | 0%      | 0%      | 0%      | 0%      | 0%      |
|           | Withdrawal     | 0%      | 0%      | 0%      | 0%      | 0%      | 0%      |
|           | Total Percent  | 100%    | 0%      | 100%    | 0%      | 100%    | 0%      |
|           | Total Enrolled | 3       | 0       | 5       | 0       | 8       | 0       |
| Asian     |                |         |         |         |         |         |         |
|           | Success        | 0%      | 0%      | 0%      | 0%      | 100%    | 0%      |
|           | Non-Success    | 0%      | 0%      | 0%      | 0%      | 0%      | 0%      |
|           | Withdrawal     | 0%      | 0%      | 0%      | 0%      | 0%      | 0%      |
|           | Total Percent  | 0%      | 0%      | 0%      | 0%      | 100%    | 0%      |
|           | Total Enrolled | 0       | 0       | 0       | 0       | 1       | 0       |
| Filipino  |                |         |         |         |         |         |         |
|           | Success        | 0%      | 0%      | 0%      | 0%      | 0%      | 0%      |
|           | Non-Success    | 0%      | 0%      | 0%      | 0%      | 0%      | 0%      |
|           | Withdrawal     | 0%      | 0%      | 0%      | 0%      | 0%      | 0%      |
|           | Total Percent  | 0%      | 0%      | 0%      | 0%      | 0%      | 0%      |
|           | Total Enrolled | 0       | 0       | 0       | 0       | 0       | 0       |
| Latino    |                |         |         |         |         |         |         |
|           | Success        | 100%    | 0%      | 100%    | 0%      | 67%     | 0%      |
|           | Non-Success    | 0%      | 0%      | 0%      | 0%      | 0%      | 0%      |
|           | Withdrawal     | 0%      | 0%      | 0%      | 0%      | 33%     | 0%      |
|           | Total Percent  | 100%    | 0%      | 100%    | 0%      | 100%    | 0%      |
|           | Total Enrolled | 3       | 0       | 1       | 0       | 3       | 0       |
| Middle Ea | astern         |         |         |         |         |         |         |
|           | Success        | 0%      | 0%      | 0%      | 0%      | 0%      | 0%      |
|           | Non-Success    | 0%      | 0%      | 0%      | 0%      | 0%      | 0%      |
|           | Withdrawal     | 0%      | 0%      | 0%      | 0%      | 0%      | 0%      |
|           |                |         |         |         |         |         |         |

|           | Total Percent  | 0%   | 0% | 0%   | 0% | 0%   | 0% |
|-----------|----------------|------|----|------|----|------|----|
|           |                |      |    |      |    |      |    |
|           | Total Enrolled | 0    | 0  | 0    | 0  | 0    | 0  |
| Native A  | merican        |      |    |      |    |      |    |
|           | Success        | 0%   | 0% | 100% | 0% | 0%   | 0% |
|           | Non-Success    | 0%   | 0% | 0%   | 0% | 0%   | 0% |
|           | Withdrawal     | 0%   | 0% | 0%   | 0% | 0%   | 0% |
|           | Total Percent  | 0%   | 0% | 100% | 0% | 0%   | 0% |
|           | Total Enrolled | 0    | 0  | 1    | 0  | 0    | 0  |
| Pacific I | slander        |      |    |      |    |      |    |
|           | Success        | 0%   | 0% | 0%   | 0% | 0%   | 0% |
|           | Non-Success    | 0%   | 0% | 0%   | 0% | 0%   | 0% |
|           | Withdrawal     | 0%   | 0% | 100% | 0% | 0%   | 0% |
|           | Total Percent  | 0%   | 0% | 100% | 0% | 0%   | 0% |
|           | Total Enrolled | 0    | 0  | 1    | 0  | 0    | 0  |
| White     |                |      |    |      |    |      |    |
|           | Success        | 100% | 0% | 100% | 0% | 100% | 0% |
|           | Non-Success    | 0%   | 0% | 0%   | 0% | 0%   | 0% |
|           | Withdrawal     | 0%   | 0% | 0%   | 0% | 0%   | 0% |
|           | Total Percent  | 100% | 0% | 100% | 0% | 100% | 0% |
|           | Total Enrolled | 9    | 0  | 5    | 0  | 3    | 0  |