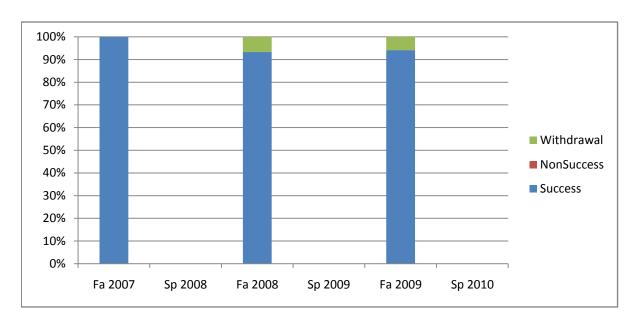

Chabot Success, Non-Success, and Withdrawal Rates By Semester Course: PHED 2DSS

|                | Fa 2007 | Sp 2008 | Fa 2008 | Sp 2009 | Fa 2009 | Sp 2010 |
|----------------|---------|---------|---------|---------|---------|---------|
| Success        | 100%    | 0%      | 93%     | 0%      | 94%     | 0%      |
| Non-Success    | 0%      | 0%      | 0%      | 0%      | 0%      | 0%      |
| Withdrawal     | 0%      | 0%      | 7%      | 0%      | 6%      | 0%      |
| Total Percent  | 100%    | 0%      | 100%    | 0%      | 100%    | 0%      |
| Total Enrolled | 17      | 0       | 15      | 0       | 17      | 0       |