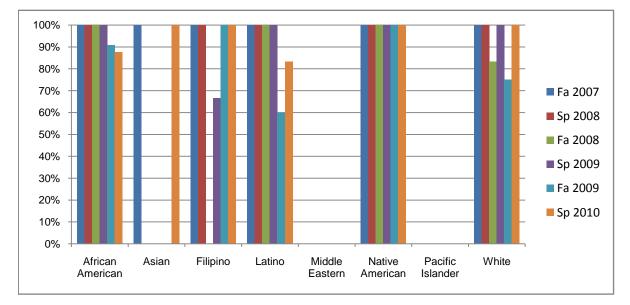

## Chabot Success Rates By Ethnicity and Semester Course: PHED 2DST

|           |                | Fa 2007 | Sp 2008 | Fa 2008 | Sp 2009 | Fa 2009 | Sp 2010 |
|-----------|----------------|---------|---------|---------|---------|---------|---------|
| African A | merican        |         |         |         |         |         |         |
|           | Success        | 100%    | 100%    | 100%    | 100%    | 91%     | 88%     |
|           | Non-Success    | 0%      | 0%      | 0%      | 0%      | 0%      | 0%      |
|           | Withdrawal     | 0%      | 0%      | 0%      | 0%      | 9%      | 13%     |
|           | Total Percent  | 100%    | 100%    | 100%    | 100%    | 100%    | 100%    |
|           | Total Enrolled | 5       | 6       | 3       | 6       | 11      | 8       |
| Asian     |                |         |         |         |         |         |         |
|           | Success        | 100%    | 0%      | 0%      | 0%      | 0%      | 100%    |
|           | Non-Success    | 0%      | 0%      | 0%      | 0%      | 0%      | 0%      |
|           | Withdrawal     | 0%      | 0%      | 0%      | 0%      | 0%      | 0%      |
|           | Total Percent  | 100%    | 0%      | 0%      | 0%      | 0%      | 100%    |
|           | Total Enrolled | 1       | 0       | 0       | 0       | 0       | 2       |
| Filipino  |                |         |         |         |         |         |         |
|           | Success        | 100%    | 100%    | 0%      | 67%     | 100%    | 100%    |
|           | Non-Success    | 0%      | 0%      | 0%      | 0%      | 0%      | 0%      |
|           | Withdrawal     | 0%      | 0%      | 0%      | 33%     | 0%      | 0%      |
|           | Total Percent  | 100%    | 100%    | 0%      | 100%    | 100%    | 100%    |
|           | Total Enrolled | 1       | 1       | 0       | 3       | 2       | 1       |
| Latino    |                |         |         |         |         |         |         |
|           | Success        | 100%    | 100%    | 100%    | 100%    | 60%     | 83%     |
|           | Non-Success    | 0%      | 0%      | 0%      | 0%      | 0%      | 0%      |
|           | Withdrawal     | 0%      | 0%      | 0%      | 0%      | 40%     | 17%     |
|           | Total Percent  | 100%    | 100%    | 100%    | 100%    | 100%    | 100%    |
|           | Total Enrolled | 1       | 2       | 2       | 2       | 5       | 6       |
| Middle Ea | astern         |         |         |         |         |         |         |
|           | Success        | 0%      | 0%      | 0%      | 0%      | 0%      | 0%      |
|           | Non-Success    | 0%      | 0%      | 0%      | 0%      | 0%      | 0%      |
|           | Withdrawal     | 0%      | 0%      | 0%      | 0%      | 0%      | 0%      |
|           |                |         |         |         |         |         |         |

|            | Total Percent  | 0%   | 0%   | 0%   | 0%   | 0%   | 0%   |
|------------|----------------|------|------|------|------|------|------|
|            | Total Enrolled | 0    | 0    | 0    | 0    | 0    | 0    |
| Native A   | merican        |      |      |      |      |      |      |
|            | Success        | 100% | 100% | 100% | 100% | 100% | 100% |
|            | Non-Success    | 0%   | 0%   | 0%   | 0%   | 0%   | 0%   |
|            | Withdrawal     | 0%   | 0%   | 0%   | 0%   | 0%   | 0%   |
|            | Total Percent  | 100% | 100% | 100% | 100% | 100% | 100% |
|            | Total Enrolled | 1    | 1    | 1    | 1    | 1    | 1    |
| Pacific Is | slander        |      |      |      |      |      |      |
|            | Success        | 0%   | 0%   | 0%   | 0%   | 0%   | 0%   |
|            | Non-Success    | 0%   | 0%   | 0%   | 0%   | 0%   | 0%   |
|            | Withdrawal     | 0%   | 0%   | 0%   | 0%   | 0%   | 0%   |
|            | Total Percent  | 0%   | 0%   | 0%   | 0%   | 0%   | 0%   |
|            | Total Enrolled | 0    | 0    | 0    | 0    | 0    | 0    |
| White      |                |      |      |      |      |      |      |
|            | Success        | 100% | 100% | 83%  | 100% | 75%  | 100% |
|            | Non-Success    | 0%   | 0%   | 0%   | 0%   | 0%   | 0%   |
|            | Withdrawal     | 0%   | 0%   | 17%  | 0%   | 25%  | 0%   |
|            | Total Percent  | 100% | 100% | 100% | 100% | 100% | 100% |
|            | Total Enrolled | 4    | 7    | 6    | 4    | 4    | 7    |