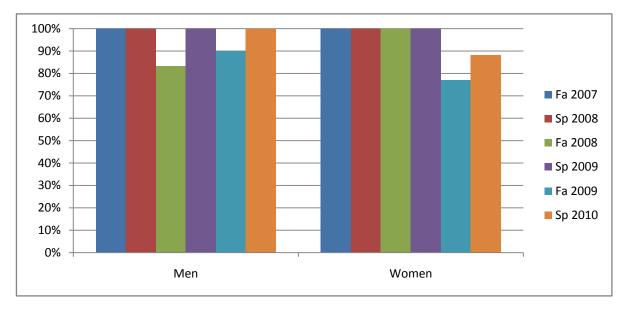

## Gender\_Totals\_Course

|                | Fa 2007 | Sp 2008 | Fa 2008 | Sp 2009 | Fa 2009 | Sp 2010 |
|----------------|---------|---------|---------|---------|---------|---------|
| Men            |         |         |         |         |         |         |
| Success        | 100%    | 100%    | 83%     | 100%    | 90%     | 100%    |
| Non-Success    | 0%      | 0%      | 0%      | 0%      | 0%      | 0%      |
| Withdrawal     | 0%      | 0%      | 17%     | 0%      | 10%     | 0%      |
| Total Percent  | 100%    | 100%    | 100%    | 100%    | 100%    | 100%    |
| Total Enrolled | 4       | 8       | 6       | 6       | 10      | 8       |
| Women          |         |         |         |         |         |         |
| Success        | 100%    | 100%    | 100%    | 100%    | 77%     | 88%     |
| Non-Success    | 0%      | 0%      | 0%      | 0%      | 0%      | 0%      |
| Withdrawal     | 0%      | 0%      | 0%      | 0%      | 23%     | 12%     |
| Total Percent  | 100%    | 100%    | 100%    | 100%    | 100%    | 100%    |
| Total Enrolled | 9       | 10      | 6       | 9       | 13      | 17      |