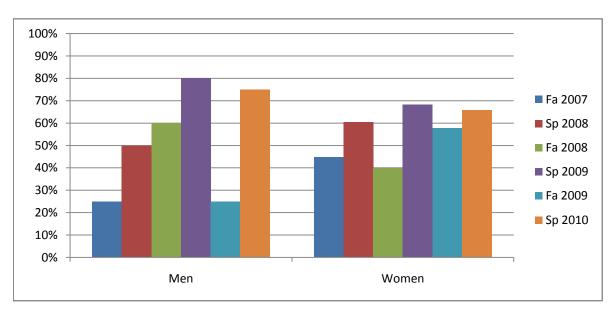

Chabot Success Rates By Gender and Semester Course: PHED 2FBA

|                | Fa 2007 | Sp 2008 | Fa 2008 | Sp 2009 | Fa 2009 | Sp 2010 |
|----------------|---------|---------|---------|---------|---------|---------|
| Men            |         |         |         |         |         |         |
| Success        | 25%     | 50%     | 60%     | 80%     | 25%     | 75%     |
| Non-Success    | 25%     | 0%      | 0%      | 20%     | 25%     | 25%     |
| Withdrawal     | 50%     | 50%     | 40%     | 0%      | 50%     | 0%      |
| Total Percent  | 100%    | 100%    | 100%    | 100%    | 100%    | 100%    |
| Total Enrolled | 4       | 2       | 5       | 5       | 4       | 4       |
| Women          |         |         |         |         |         |         |
| Success        | 45%     | 60%     | 40%     | 68%     | 58%     | 66%     |
| Non-Success    | 3%      | 28%     | 37%     | 18%     | 31%     | 14%     |
| Withdrawal     | 52%     | 12%     | 23%     | 13%     | 12%     | 21%     |
| Total Percent  | 100%    | 100%    | 100%    | 100%    | 100%    | 100%    |
| Total Enrolled | 29      | 43      | 35      | 60      | 26      | 73      |