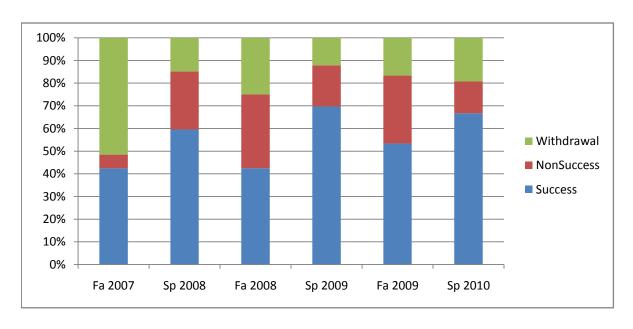

Chabot Success, Non-Success, and Withdrawal Rates By Semester Course: PHED 2FBA

|                | Fa 2007 | Sp 2008 | Fa 2008 | Sp 2009 | Fa 2009 | Sp 2010 |
|----------------|---------|---------|---------|---------|---------|---------|
| Success        | 42%     | 60%     | 43%     | 70%     | 53%     | 67%     |
| Non-Success    | 6%      | 26%     | 33%     | 18%     | 30%     | 14%     |
| Withdrawal     | 52%     | 15%     | 25%     | 12%     | 17%     | 19%     |
| Total Percent  | 100%    | 100%    | 100%    | 100%    | 100%    | 100%    |
| Total Enrolled | 33      | 47      | 40      | 66      | 30      | 78      |