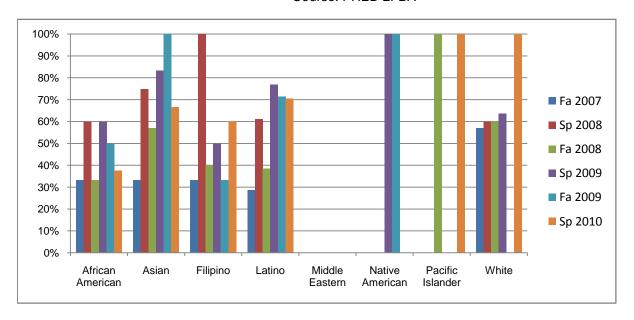

Chabot Success Rates By Ethnicity and Semester Course: PHED 2FBA

|                  |                | Fa 2007 | Sp 2008 | Fa 2008 | Sp 2009 | Fa 2009 | Sp 2010 |
|------------------|----------------|---------|---------|---------|---------|---------|---------|
| African American |                |         |         |         |         |         |         |
|                  | Success        | 33%     | 60%     | 33%     | 60%     | 50%     | 38%     |
|                  | Non-Success    | 0%      | 20%     | 0%      | 30%     | 50%     | 31%     |
|                  | Withdrawal     | 67%     | 20%     | 67%     | 10%     | 0%      | 31%     |
|                  | Total Percent  | 100%    | 100%    | 100%    | 100%    | 100%    | 100%    |
|                  | Total Enrolled | 6       | 5       | 3       | 10      | 2       | 16      |
| Asian            |                |         |         |         |         |         |         |
|                  | Success        | 33%     | 75%     | 57%     | 83%     | 100%    | 67%     |
|                  | Non-Success    | 0%      | 25%     | 43%     | 0%      | 0%      | 17%     |
|                  | Withdrawal     | 67%     | 0%      | 0%      | 17%     | 0%      | 17%     |
|                  | Total Percent  | 100%    | 100%    | 100%    | 100%    | 100%    | 100%    |
|                  | Total Enrolled | 6       | 8       | 7       | 6       | 5       | 6       |
| Filipino         |                |         |         |         |         |         |         |
| _                | Success        | 33%     | 100%    | 40%     | 50%     | 33%     | 60%     |
|                  | Non-Success    | 33%     | 0%      | 40%     | 17%     | 44%     | 20%     |
|                  | Withdrawal     | 33%     | 0%      | 20%     | 33%     | 22%     | 20%     |
|                  | Total Percent  | 100%    | 100%    | 100%    | 100%    | 100%    | 100%    |
|                  | Total Enrolled | 3       | 3       | 5       | 6       | 9       | 5       |
| Latino           |                |         |         |         |         |         |         |
|                  | Success        | 29%     | 61%     | 38%     | 77%     | 71%     | 71%     |
|                  | Non-Success    | 14%     | 17%     | 31%     | 15%     | 29%     | 9%      |
|                  | Withdrawal     | 57%     | 22%     | 31%     | 8%      | 0%      | 21%     |
|                  | Total Percent  | 100%    | 100%    | 100%    | 100%    | 100%    | 100%    |
|                  | Total Enrolled | 7       | 18      | 13      | 26      | 7       | 34      |
| Middle Ea        | astern         |         |         |         |         |         |         |
|                  | Success        | 0%      | 0%      | 0%      | 0%      | 0%      | 0%      |
|                  | Non-Success    | 0%      | 0%      | 0%      | 0%      | 0%      | 0%      |
|                  | Withdrawal     | 0%      | 0%      | 0%      | 0%      | 0%      | 0%      |
|                  |                |         |         |         |         |         |         |

|                 | Total Percent  | 0%   | 0%   | 0%   | 0%   | 0%   | 0%   |
|-----------------|----------------|------|------|------|------|------|------|
|                 | Total Enrolled | 0    | 0    | 0    | 0    | 0    | 0    |
| Native American |                |      |      |      |      |      |      |
|                 | Success        | 0%   | 0%   | 0%   | 100% | 100% | 0%   |
|                 | Non-Success    | 0%   | 0%   | 0%   | 0%   | 0%   | 0%   |
|                 | Withdrawal     | 0%   | 0%   | 0%   | 0%   | 0%   | 0%   |
|                 | Total Percent  | 0%   | 0%   | 0%   | 100% | 100% | 0%   |
|                 | Total Enrolled | 0    | 0    | 0    | 1    | 1    | 0    |
| Pacific Is      | lander         |      |      |      |      |      |      |
|                 | Success        | 0%   | 0%   | 100% | 0%   | 0%   | 100% |
|                 | Non-Success    | 0%   | 50%  | 0%   | 100% | 50%  | 0%   |
|                 | Withdrawal     | 0%   | 50%  | 0%   | 0%   | 50%  | 0%   |
|                 | Total Percent  | 0%   | 100% | 100% | 100% | 100% | 100% |
|                 | Total Enrolled | 0    | 2    | 1    | 1    | 2    | 2    |
| White           |                |      |      |      |      |      |      |
|                 | Success        | 57%  | 60%  | 60%  | 64%  | 0%   | 100% |
|                 | Non-Success    | 0%   | 40%  | 20%  | 18%  | 0%   | 0%   |
|                 | Withdrawal     | 43%  | 0%   | 20%  | 18%  | 100% | 0%   |
|                 | Total Percent  | 100% | 100% | 100% | 100% | 100% | 100% |
|                 | Total Enrolled | 7    | 5    | 5    | 11   | 2    | 9    |