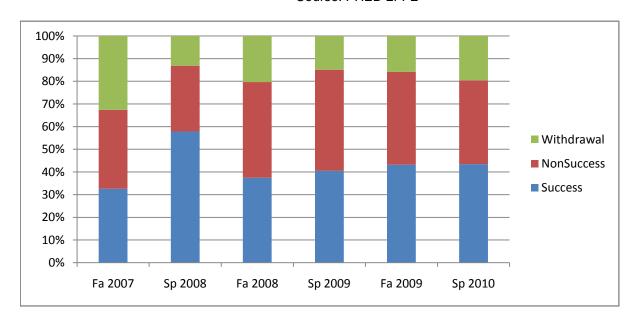

Chabot Success, Non-Success, and Withdrawal Rates By Semester Course: PHED 2FFE

|                | Fa 2007 | Sp 2008 | Fa 2008 | Sp 2009 | Fa 2009 | Sp 2010 |
|----------------|---------|---------|---------|---------|---------|---------|
| Success        | 33%     | 58%     | 38%     | 41%     | 43%     | 43%     |
| Non-Success    | 35%     | 29%     | 42%     | 45%     | 41%     | 37%     |
| Withdrawal     | 33%     | 13%     | 20%     | 15%     | 16%     | 20%     |
| Total Percent  | 100%    | 100%    | 100%    | 100%    | 100%    | 100%    |
| Total Enrolled | 46      | 38      | 64      | 74      | 44      | 46      |