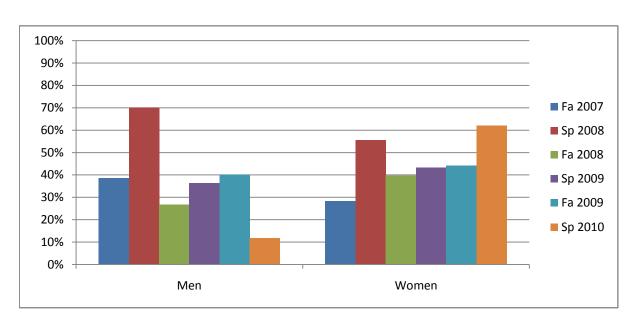

Chabot Success Rates By Gender and Semester Course: PHED 2FFE

|                | Fa 2007 | Sp 2008 | Fa 2008 | Sp 2009 | Fa 2009 | Sp 2010 |
|----------------|---------|---------|---------|---------|---------|---------|
| Men            |         | -       |         | -       |         | -       |
| Success        | 38%     | 70%     | 27%     | 36%     | 40%     | 12%     |
| Non-Success    | 38%     | 20%     | 60%     | 55%     | 40%     | 59%     |
| Withdrawal     | 23%     | 10%     | 13%     | 9%      | 20%     | 29%     |
| Total Percent  | 100%    | 100%    | 100%    | 100%    | 100%    | 100%    |
| Total Enrolled | 13      | 10      | 15      | 22      | 10      | 17      |
| Women          |         |         |         |         |         |         |
| Success        | 28%     | 56%     | 40%     | 43%     | 44%     | 62%     |
| Non-Success    | 34%     | 33%     | 38%     | 41%     | 41%     | 24%     |
| Withdrawal     | 38%     | 11%     | 23%     | 16%     | 15%     | 14%     |
| Total Percent  | 100%    | 100%    | 100%    | 100%    | 100%    | 100%    |
| Total Enrolled | 32      | 27      | 48      | 51      | 34      | 29      |