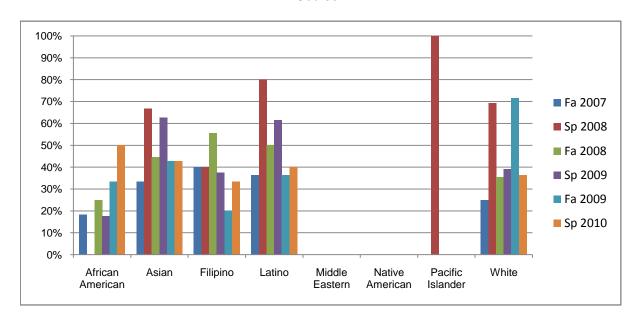

Chabot Success Rates By Ethnicity and Semester Course: PHED 2FFE

|           |                | Fa 2007 | Sp 2008 | Fa 2008 | Sp 2009 | Fa 2009 | Sp 2010 |
|-----------|----------------|---------|---------|---------|---------|---------|---------|
| African A | merican        |         |         |         |         |         |         |
|           | Success        | 18%     | 0%      | 25%     | 18%     | 33%     | 50%     |
|           | Non-Success    | 73%     | 100%    | 50%     | 59%     | 33%     | 30%     |
|           | Withdrawal     | 9%      | 0%      | 25%     | 24%     | 33%     | 20%     |
|           | Total Percent  | 100%    | 100%    | 100%    | 100%    | 100%    | 100%    |
|           | Total Enrolled | 11      | 4       | 12      | 17      | 6       | 10      |
| Asian     |                |         |         |         |         |         |         |
|           | Success        | 33%     | 67%     | 44%     | 63%     | 43%     | 43%     |
|           | Non-Success    | 17%     | 33%     | 22%     | 25%     | 43%     | 43%     |
|           | Withdrawal     | 50%     | 0%      | 33%     | 13%     | 14%     | 14%     |
|           | Total Percent  | 100%    | 100%    | 100%    | 100%    | 100%    | 100%    |
|           | Total Enrolled | 6       | 3       | 9       | 8       | 14      | 7       |
| Filipino  |                |         |         |         |         |         |         |
|           | Success        | 40%     | 40%     | 56%     | 38%     | 20%     | 33%     |
|           | Non-Success    | 20%     | 40%     | 44%     | 38%     | 80%     | 67%     |
|           | Withdrawal     | 40%     | 20%     | 0%      | 25%     | 0%      | 0%      |
|           | Total Percent  | 100%    | 100%    | 100%    | 100%    | 100%    | 100%    |
|           | Total Enrolled | 5       | 5       | 9       | 8       | 5       | 3       |
| Latino    |                |         |         |         |         |         |         |
|           | Success        | 36%     | 80%     | 50%     | 62%     | 36%     | 40%     |
|           | Non-Success    | 27%     | 10%     | 50%     | 38%     | 45%     | 30%     |
|           | Withdrawal     | 36%     | 10%     | 0%      | 0%      | 18%     | 30%     |
|           | Total Percent  | 100%    | 100%    | 100%    | 100%    | 100%    | 100%    |
|           | Total Enrolled | 11      | 10      | 12      | 13      | 11      | 10      |
| Middle Ea | astern         |         |         |         |         |         |         |
|           | Success        | 0%      | 0%      | 0%      | 0%      | 0%      | 0%      |
|           | Non-Success    | 0%      | 0%      | 0%      | 0%      | 0%      | 0%      |
|           | Withdrawal     | 0%      | 0%      | 0%      | 0%      | 0%      | 0%      |

|            | Total Percent  | 0%   | 0%   | 0%   | 0%   | 0%   | 0%   |
|------------|----------------|------|------|------|------|------|------|
|            | Total Enrolled | 0    | 0    | 0    | 0    | 0    | 0    |
| Native A   | merican        |      |      |      |      |      |      |
|            | Success        | 0%   | 0%   | 0%   | 0%   | 0%   | 0%   |
|            | Non-Success    | 0%   | 0%   | 0%   | 0%   | 0%   | 0%   |
|            | Withdrawal     | 0%   | 0%   | 0%   | 0%   | 0%   | 0%   |
|            | Total Percent  | 0%   | 0%   | 0%   | 0%   | 0%   | 0%   |
|            | Total Enrolled | 0    | 0    | 0    | 0    | 0    | 0    |
| Pacific Is | slander        |      |      |      |      |      |      |
|            | Success        | 0%   | 100% | 0%   | 0%   | 0%   | 0%   |
|            | Non-Success    | 0%   | 0%   | 100% | 0%   | 0%   | 100% |
|            | Withdrawal     | 0%   | 0%   | 0%   | 0%   | 0%   | 0%   |
|            | Total Percent  | 0%   | 100% | 100% | 0%   | 0%   | 100% |
|            | Total Enrolled | 0    | 1    | 1    | 0    | 0    | 1    |
| White      |                |      |      |      |      |      |      |
|            | Success        | 25%  | 69%  | 35%  | 39%  | 71%  | 36%  |
|            | Non-Success    | 25%  | 23%  | 35%  | 52%  | 14%  | 36%  |
|            | Withdrawal     | 50%  | 8%   | 29%  | 9%   | 14%  | 27%  |
|            | Total Percent  | 100% | 100% | 100% | 100% | 100% | 100% |
|            | Total Enrolled | 8    | 13   | 17   | 23   | 7    | 11   |