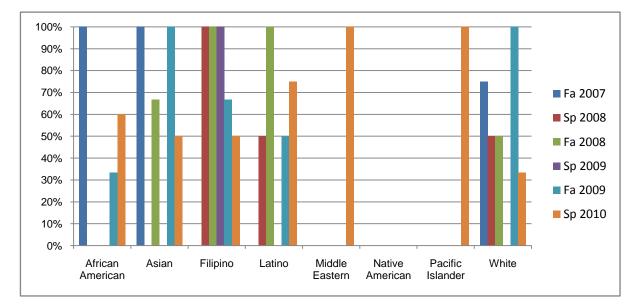

## Chabot Success Rates By Ethnicity and Semester Course: PHED 2FFI

|                |                | Fa 2007 | Sp 2008 | Fa 2008 | Sp 2009 | Fa 2009 | Sp 2010 |
|----------------|----------------|---------|---------|---------|---------|---------|---------|
| African A      | merican        |         |         |         |         |         |         |
|                | Success        | 100%    | 0%      | 0%      | 0%      | 33%     | 60%     |
|                | Non-Success    | 0%      | 0%      | 0%      | 33%     | 67%     | 40%     |
|                | Withdrawal     | 0%      | 0%      | 0%      | 67%     | 0%      | 0%      |
|                | Total Percent  | 100%    | 0%      | 0%      | 100%    | 100%    | 100%    |
|                | Total Enrolled | 1       | 0       | 0       | 3       | 3       | 5       |
| Asian          |                |         |         |         |         |         |         |
|                | Success        | 100%    | 0%      | 67%     | 0%      | 100%    | 50%     |
|                | Non-Success    | 0%      | 100%    | 0%      | 33%     | 0%      | 50%     |
|                | Withdrawal     | 0%      | 0%      | 33%     | 67%     | 0%      | 0%      |
|                | Total Percent  | 100%    | 100%    | 100%    | 100%    | 100%    | 100%    |
|                | Total Enrolled | 1       | 2       | 3       | 3       | 1       | 2       |
| Filipino       |                |         |         |         |         |         |         |
|                | Success        | 0%      | 100%    | 100%    | 100%    | 67%     | 50%     |
|                | Non-Success    | 0%      | 0%      | 0%      | 0%      | 33%     | 50%     |
|                | Withdrawal     | 0%      | 0%      | 0%      | 0%      | 0%      | 0%      |
|                | Total Percent  | 0%      | 100%    | 100%    | 100%    | 100%    | 100%    |
|                | Total Enrolled | 0       | 1       | 1       | 1       | 3       | 2       |
| Latino         |                |         |         |         |         |         |         |
|                | Success        | 0%      | 50%     | 100%    | 0%      | 50%     | 75%     |
|                | Non-Success    | 0%      | 0%      | 0%      | 0%      | 13%     | 0%      |
|                | Withdrawal     | 0%      | 50%     | 0%      | 0%      | 38%     | 25%     |
|                | Total Percent  | 0%      | 100%    | 100%    | 0%      | 100%    | 100%    |
|                | Total Enrolled | 0       | 2       | 2       | 0       | 8       | 8       |
| Middle Eastern |                |         |         |         |         |         |         |
|                | Success        | 0%      | 0%      | 0%      | 0%      | 0%      | 100%    |
|                | Non-Success    | 0%      | 0%      | 0%      | 0%      | 0%      | 0%      |
|                | Withdrawal     | 0%      | 0%      | 0%      | 0%      | 100%    | 0%      |
|                |                |         |         |         |         |         |         |

|            | Total Percent  | 0%   | 0%   | 0%   | 0%   | 100% | 100% |
|------------|----------------|------|------|------|------|------|------|
|            | Total Enrolled | 0    | 0    | 0    | 0    | 1    | 1    |
| Native A   | merican        |      |      |      |      |      |      |
|            | Success        | 0%   | 0%   | 0%   | 0%   | 0%   | 0%   |
|            | Non-Success    | 0%   | 0%   | 0%   | 0%   | 0%   | 0%   |
|            | Withdrawal     | 0%   | 0%   | 0%   | 0%   | 0%   | 0%   |
|            | Total Percent  | 0%   | 0%   | 0%   | 0%   | 0%   | 0%   |
|            | Total Enrolled | 0    | 0    | 0    | 0    | 0    | 0    |
| Pacific Is | slander        |      |      |      |      |      |      |
|            | Success        | 0%   | 0%   | 0%   | 0%   | 0%   | 100% |
|            | Non-Success    | 0%   | 0%   | 0%   | 0%   | 0%   | 0%   |
|            | Withdrawal     | 0%   | 0%   | 0%   | 0%   | 0%   | 0%   |
|            | Total Percent  | 0%   | 0%   | 0%   | 0%   | 0%   | 100% |
|            | Total Enrolled | 0    | 0    | 0    | 0    | 0    | 1    |
| White      |                |      |      |      |      |      |      |
|            | Success        | 75%  | 50%  | 50%  | 0%   | 100% | 33%  |
|            | Non-Success    | 25%  | 50%  | 0%   | 100% | 0%   | 67%  |
|            | Withdrawal     | 0%   | 0%   | 50%  | 0%   | 0%   | 0%   |
|            | Total Percent  | 100% | 100% | 100% | 100% | 100% | 100% |
|            | Total Enrolled | 4    | 2    | 2    | 1    | 1    | 3    |