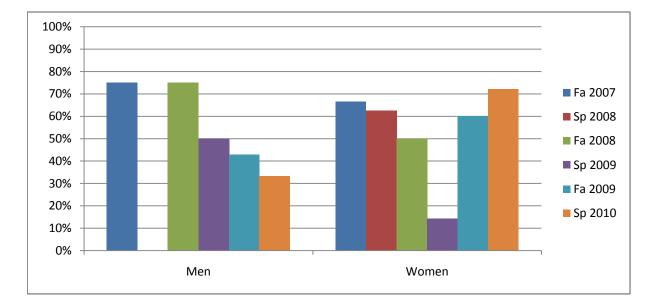

## Gender\_Totals\_Course

Chabot Success Rates By Gender and Semester Course: PHED 2FFI

|                | Fa 2007 | Sp 2008 | Fa 2008 | Sp 2009 | Fa 2009 | Sp 2010 |
|----------------|---------|---------|---------|---------|---------|---------|
| Men            |         |         |         |         |         |         |
| Success        | 75%     | 0%      | 75%     | 50%     | 43%     | 33%     |
| Non-Success    | 25%     | 100%    | 0%      | 0%      | 43%     | 33%     |
| Withdrawal     | 0%      | 0%      | 25%     | 50%     | 14%     | 33%     |
| Total Percent  | 100%    | 100%    | 100%    | 100%    | 100%    | 100%    |
| Total Enrolled | 4       | 1       | 4       | 2       | 7       | 3       |
| Women          |         |         |         |         |         |         |
| Success        | 67%     | 63%     | 50%     | 14%     | 60%     | 72%     |
| Non-Success    | 0%      | 25%     | 17%     | 43%     | 10%     | 28%     |
| Withdrawal     | 33%     | 13%     | 33%     | 43%     | 30%     | 0%      |
| Total Percent  | 100%    | 100%    | 100%    | 100%    | 100%    | 100%    |
| Total Enrolled | 3       | 8       | 6       | 7       | 10      | 18      |