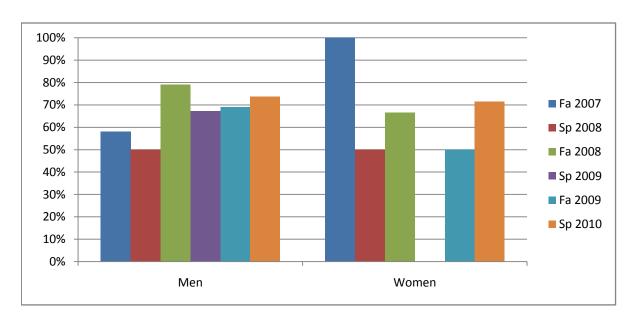

Chabot Success Rates By Gender and Semester Course: PHED 2FSC

|                | Fa 2007 | Sp 2008 | Fa 2008 | Sp 2009 | Fa 2009 | Sp 2010 |
|----------------|---------|---------|---------|---------|---------|---------|
| Men            |         |         |         | -       |         | -       |
| Success        | 58%     | 50%     | 79%     | 67%     | 69%     | 74%     |
| Non-Success    | 0%      | 7%      | 0%      | 9%      | 9%      | 5%      |
| Withdrawal     | 42%     | 43%     | 21%     | 23%     | 22%     | 21%     |
| Total Percent  | 100%    | 100%    | 100%    | 100%    | 100%    | 100%    |
| Total Enrolled | 43      | 30      | 43      | 64      | 58      | 61      |
| Women          |         |         |         |         |         |         |
| Success        | 100%    | 50%     | 67%     | 0%      | 50%     | 71%     |
| Non-Success    | 0%      | 25%     | 0%      | 0%      | 25%     | 0%      |
| Withdrawal     | 0%      | 25%     | 33%     | 100%    | 25%     | 29%     |
| Total Percent  | 100%    | 100%    | 100%    | 100%    | 100%    | 100%    |
| Total Enrolled | 1       | 4       | 3       | 2       | 4       | 7       |