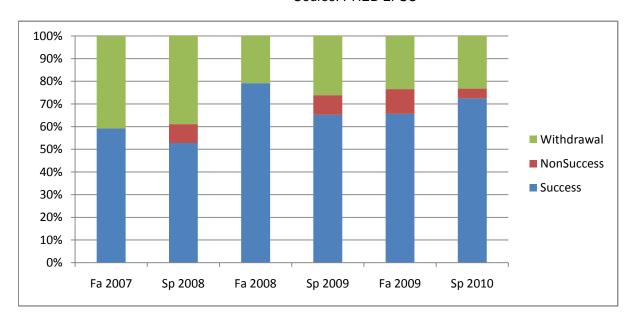

Chabot Success, Non-Success, and Withdrawal Rates By Semester Course: PHED 2FSC

|                | Fa 2007 | Sp 2008 | Fa 2008 | Sp 2009 | Fa 2009 | Sp 2010 |
|----------------|---------|---------|---------|---------|---------|---------|
| Success        | 59%     | 53%     | 79%     | 65%     | 66%     | 72%     |
| Non-Success    | 0%      | 8%      | 0%      | 9%      | 11%     | 4%      |
| Withdrawal     | 41%     | 39%     | 21%     | 26%     | 23%     | 23%     |
| Total Percent  | 100%    | 100%    | 100%    | 100%    | 100%    | 100%    |
| Total Enrolled | 49      | 36      | 48      | 69      | 64      | 69      |