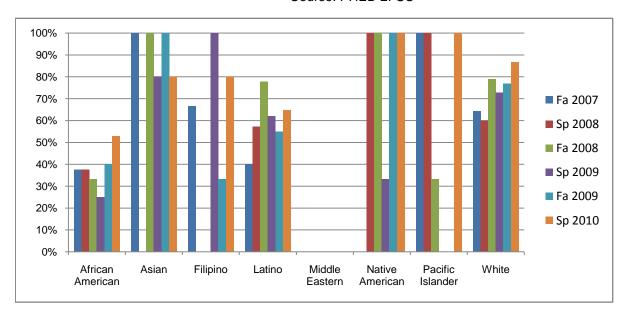

Chabot Success Rates By Ethnicity and Semester Course: PHED 2FSC

|                  |                | Fa 2007 | Sp 2008 | Fa 2008 | Sp 2009 | Fa 2009 | Sp 2010 |
|------------------|----------------|---------|---------|---------|---------|---------|---------|
| African American |                |         |         |         |         |         |         |
|                  | Success        | 38%     | 38%     | 33%     | 25%     | 40%     | 53%     |
|                  | Non-Success    | 0%      | 13%     | 0%      | 50%     | 20%     | 6%      |
|                  | Withdrawal     | 63%     | 50%     | 67%     | 25%     | 40%     | 41%     |
|                  | Total Percent  | 100%    | 100%    | 100%    | 100%    | 100%    | 100%    |
|                  | Total Enrolled | 8       | 8       | 3       | 4       | 10      | 17      |
| Asian            |                |         |         |         |         |         |         |
|                  | Success        | 100%    | 0%      | 100%    | 80%     | 100%    | 80%     |
|                  | Non-Success    | 0%      | 100%    | 0%      | 0%      | 0%      | 0%      |
|                  | Withdrawal     | 0%      | 0%      | 0%      | 20%     | 0%      | 20%     |
|                  | Total Percent  | 100%    | 100%    | 100%    | 100%    | 100%    | 100%    |
|                  | Total Enrolled | 3       | 1       | 5       | 5       | 10      | 5       |
| Filipino         |                |         |         |         |         |         |         |
|                  | Success        | 67%     | 0%      | 0%      | 100%    | 33%     | 80%     |
|                  | Non-Success    | 0%      | 100%    | 0%      | 0%      | 33%     | 0%      |
|                  | Withdrawal     | 33%     | 0%      | 0%      | 0%      | 33%     | 20%     |
|                  | Total Percent  | 100%    | 100%    | 0%      | 100%    | 100%    | 100%    |
|                  | Total Enrolled | 6       | 1       | 0       | 3       | 3       | 5       |
| Latino           |                |         |         |         |         |         |         |
|                  | Success        | 40%     | 57%     | 78%     | 62%     | 55%     | 65%     |
|                  | Non-Success    | 0%      | 0%      | 0%      | 10%     | 20%     | 12%     |
|                  | Withdrawal     | 60%     | 43%     | 22%     | 29%     | 25%     | 24%     |
|                  | Total Percent  | 100%    | 100%    | 100%    | 100%    | 100%    | 100%    |
|                  | Total Enrolled | 10      | 7       | 9       | 21      | 20      | 17      |
| Middle Eastern   |                |         |         |         |         |         |         |
|                  | Success        | 0%      | 0%      | 0%      | 0%      | 0%      | 0%      |
|                  | Non-Success    | 0%      | 0%      | 0%      | 0%      | 0%      | 0%      |
|                  | Withdrawal     | 0%      | 0%      | 0%      | 0%      | 0%      | 0%      |
|                  |                |         |         |         |         |         |         |

|            | Total Percent  | 0%   | 0%   | 0%   | 0%   | 0%   | 0%   |
|------------|----------------|------|------|------|------|------|------|
|            | Total Enrolled | 0    | 0    | 0    | 0    | 0    | 0    |
| Native Ar  | merican        |      |      |      |      |      |      |
|            | Success        | 0%   | 100% | 100% | 33%  | 100% | 100% |
|            | Non-Success    | 0%   | 0%   | 0%   | 0%   | 0%   | 0%   |
|            | Withdrawal     | 0%   | 0%   | 0%   | 67%  | 0%   | 0%   |
|            | Total Percent  | 0%   | 100% | 100% | 100% | 100% | 100% |
|            | Total Enrolled | 0    | 1    | 2    | 3    | 1    | 1    |
| Pacific Is | slander        |      |      |      |      |      |      |
|            | Success        | 100% | 100% | 33%  | 0%   | 0%   | 100% |
|            | Non-Success    | 0%   | 0%   | 0%   | 0%   | 0%   | 0%   |
|            | Withdrawal     | 0%   | 0%   | 67%  | 100% | 0%   | 0%   |
|            | Total Percent  | 100% | 100% | 100% | 100% | 0%   | 100% |
|            | Total Enrolled | 1    | 1    | 3    | 1    | 0    | 1    |
| White      |                |      |      |      |      |      |      |
|            | Success        | 64%  | 60%  | 79%  | 73%  | 77%  | 87%  |
|            | Non-Success    | 0%   | 0%   | 0%   | 5%   | 0%   | 0%   |
|            | Withdrawal     | 36%  | 40%  | 21%  | 23%  | 23%  | 13%  |
|            | Total Percent  | 100% | 100% | 100% | 100% | 100% | 100% |
|            | Total Enrolled | 14   | 10   | 19   | 22   | 13   | 15   |