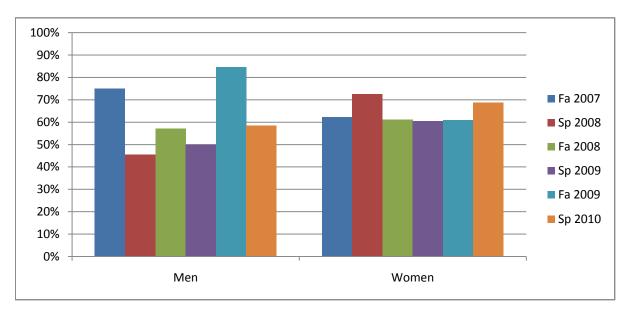

Chabot Success Rates By Gender and Semester Course: PHED 2GBW

|                | Fa 2007 | Sp 2008 | Fa 2008 | Sp 2009 | Fa 2009 | Sp 2010 |
|----------------|---------|---------|---------|---------|---------|---------|
| Men            |         |         |         |         |         |         |
| Success        | 75%     | 45%     | 57%     | 50%     | 85%     | 58%     |
| Non-Success    | 6%      | 18%     | 14%     | 8%      | 8%      | 17%     |
| Withdrawal     | 19%     | 36%     | 29%     | 42%     | 8%      | 25%     |
| Total Percent  | 100%    | 100%    | 100%    | 100%    | 100%    | 100%    |
| Total Enrolled | 16      | 11      | 7       | 12      | 13      | 12      |
| Women          |         |         |         |         |         |         |
| Success        | 62%     | 73%     | 61%     | 60%     | 61%     | 69%     |
| Non-Success    | 8%      | 14%     | 14%     | 16%     | 14%     | 15%     |
| Withdrawal     | 30%     | 13%     | 25%     | 24%     | 25%     | 16%     |
| Total Percent  | 100%    | 100%    | 100%    | 100%    | 100%    | 100%    |
| Total Enrolled | 159     | 142     | 159     | 136     | 166     | 131     |