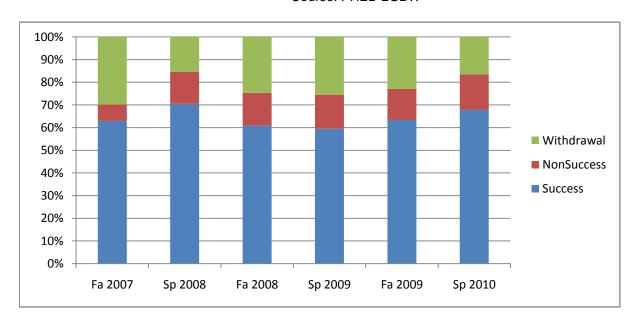

Chabot Success, Non-Success, and Withdrawal Rates By Semester Course: PHED 2GBW

|                | Fa 2007 | Sp 2008 | Fa 2008 | Sp 2009 | Fa 2009 | Sp 2010 |
|----------------|---------|---------|---------|---------|---------|---------|
| Success        | 63%     | 71%     | 61%     | 59%     | 63%     | 68%     |
| Non-Success    | 7%      | 14%     | 14%     | 15%     | 14%     | 16%     |
| Withdrawal     | 30%     | 15%     | 25%     | 25%     | 23%     | 16%     |
| Total Percent  | 100%    | 100%    | 100%    | 100%    | 100%    | 100%    |
| Total Enrolled | 181     | 156     | 166     | 153     | 183     | 146     |