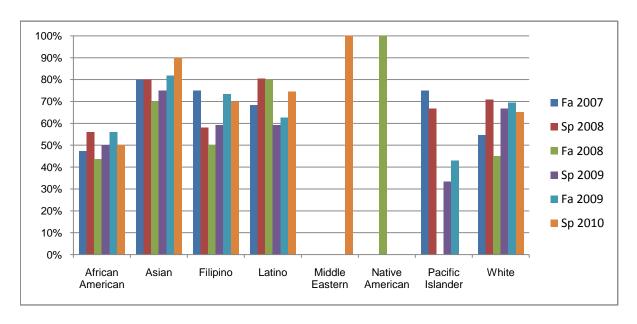

Chabot Success Rates By Ethnicity and Semester Course: PHED 2GBW

|           |                | Fa 2007 | Sp 2008 | Fa 2008 | Sp 2009 | Fa 2009 | Sp 2010 |
|-----------|----------------|---------|---------|---------|---------|---------|---------|
| African A | American       |         | •       |         | •       |         |         |
|           | Success        | 47%     | 56%     | 43%     | 50%     | 56%     | 50%     |
|           | Non-Success    | 14%     | 21%     | 24%     | 20%     | 12%     | 29%     |
|           | Withdrawal     | 39%     | 24%     | 33%     | 30%     | 32%     | 21%     |
|           | Total Percent  | 100%    | 100%    | 100%    | 100%    | 100%    | 100%    |
|           | Total Enrolled | 36      | 34      | 46      | 30      | 34      | 34      |
| Asian     |                |         |         |         |         |         |         |
|           | Success        | 80%     | 80%     | 70%     | 75%     | 82%     | 90%     |
|           | Non-Success    | 5%      | 0%      | 5%      | 17%     | 0%      | 10%     |
|           | Withdrawal     | 15%     | 20%     | 25%     | 8%      | 18%     | 0%      |
|           | Total Percent  | 100%    | 100%    | 100%    | 100%    | 100%    | 100%    |
|           | Total Enrolled | 20      | 10      | 20      | 12      | 11      | 10      |
| Filipino  |                |         |         |         |         |         |         |
|           | Success        | 75%     | 58%     | 50%     | 59%     | 73%     | 70%     |
|           | Non-Success    | 6%      | 16%     | 19%     | 23%     | 7%      | 0%      |
|           | Withdrawal     | 19%     | 26%     | 31%     | 18%     | 20%     | 30%     |
|           | Total Percent  | 100%    | 100%    | 100%    | 100%    | 100%    | 100%    |
|           | Total Enrolled | 16      | 19      | 16      | 22      | 15      | 10      |
| Latino    |                |         |         |         |         |         |         |
|           | Success        | 68%     | 80%     | 80%     | 59%     | 63%     | 75%     |
|           | Non-Success    | 5%      | 12%     | 8%      | 14%     | 14%     | 11%     |
|           | Withdrawal     | 27%     | 8%      | 12%     | 27%     | 24%     | 15%     |
|           | Total Percent  | 100%    | 100%    | 100%    | 100%    | 100%    | 100%    |
|           | Total Enrolled | 63      | 51      | 50      | 49      | 72      | 55      |
| Middle E  | astern         |         |         |         |         |         |         |
|           | Success        | 0%      | 0%      | 0%      | 0%      | 0%      | 100%    |
|           | Non-Success    | 0%      | 0%      | 0%      | 0%      | 0%      | 0%      |
|           | Withdrawal     | 0%      | 0%      | 0%      | 0%      | 0%      | 0%      |
|           |                |         |         |         |         |         |         |

|            | Total Percent  | 0%   | 0%   | 0%   | 0%   | 0%   | 100% |
|------------|----------------|------|------|------|------|------|------|
|            | Total Enrolled | 0    | 0    | 0    | 0    | 0    | 1    |
| Native A   | merican        |      |      |      |      |      |      |
|            | Success        | 0%   | 0%   | 100% | 0%   | 0%   | 0%   |
|            | Non-Success    | 0%   | 0%   | 0%   | 0%   | 100% | 0%   |
|            | Withdrawal     | 0%   | 0%   | 0%   | 0%   | 0%   | 0%   |
|            | Total Percent  | 0%   | 0%   | 100% | 0%   | 100% | 0%   |
|            | Total Enrolled | 0    | 0    | 1    | 0    | 1    | 0    |
| Pacific Is | slander        |      |      |      |      |      |      |
|            | Success        | 75%  | 67%  | 0%   | 33%  | 43%  | 0%   |
|            | Non-Success    | 0%   | 0%   | 100% | 33%  | 43%  | 0%   |
|            | Withdrawal     | 25%  | 33%  | 0%   | 33%  | 14%  | 100% |
|            | Total Percent  | 100% | 100% | 100% | 100% | 100% | 100% |
|            | Total Enrolled | 4    | 3    | 1    | 6    | 7    | 2    |
| White      |                |      |      |      |      |      |      |
|            | Success        | 55%  | 71%  | 45%  | 67%  | 70%  | 65%  |
|            | Non-Success    | 5%   | 21%  | 20%  | 4%   | 13%  | 25%  |
|            | Withdrawal     | 41%  | 8%   | 35%  | 29%  | 17%  | 10%  |
|            | Total Percent  | 100% | 100% | 100% | 100% | 100% | 100% |
|            | Total Enrolled | 22   | 24   | 20   | 24   | 23   | 20   |