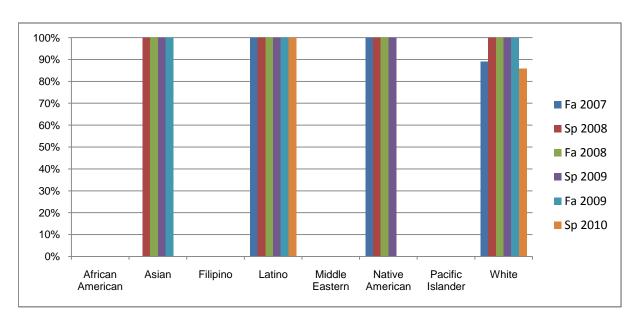

Chabot Success Rates By Ethnicity and Semester Course: PHED 2GCA

| African American Success 0% 0% 0% 0% 0% | 0%<br>0% |
|-----------------------------------------|----------|
| Success 00/ 00/ 00/ 00/ 00/             |          |
| Success 0/0 0/0 0/0 0/0 0/0             | 0%       |
| Non-Success 100% 0% 0% 0% 0%            |          |
| Withdrawal 0% 0% 0% 0% 0%               | 0%       |
| Total Percent 100% 0% 0% 0% 0%          | 0%       |
| Total Enrolled 1 0 0 0 0                | 0        |
| Asian                                   |          |
| Success 0% 100% 100% 100% 100%          | 0%       |
| Non-Success 0% 0% 0% 0% 0%              | 0%       |
| Withdrawal 0% 0% 0% 0%                  | 0%       |
| Total Percent 0% 100% 100% 100% 100%    | 0%       |
| Total Enrolled 0 2 1 2 2                | 0        |
| Filipino                                |          |
| Success 0% 0% 0% 0% 0%                  | 0%       |
| Non-Success 0% 0% 0% 0% 0%              | 0%       |
| Withdrawal 0% 0% 0% 0% 0%               | 0%       |
| Total Percent 0% 0% 0% 0% 0%            | 0%       |
| Total Enrolled 0 0 0 0 0                | 0        |
| Latino                                  |          |
| Success 100% 100% 100% 100% 1           | 00%      |
| Non-Success 0% 0% 0% 0% 0%              | 0%       |
| Withdrawal 0% 0% 0% 0% 0%               | 0%       |
| Total Percent 100% 100% 100% 100% 1     | 00%      |
| Total Enrolled 1 1 1 1 2                | 3        |
| Middle Eastern                          |          |
| Success 0% 0% 0% 0% 0%                  | 0%       |
| Non-Success 0% 0% 0% 0% 0%              | 0%       |
| Withdrawal 0% 0% 0% 0%                  | 0%       |

|            | Total Percent  | 0%   | 0%   | 0%   | 0%   | 0%   | 0%   |
|------------|----------------|------|------|------|------|------|------|
|            | Total Enrolled | 0    | 0    | 0    | 0    | 0    | 0    |
| Native A   | merican        |      |      |      |      |      |      |
|            | Success        | 100% | 100% | 100% | 100% | 0%   | 0%   |
|            | Non-Success    | 0%   | 0%   | 0%   | 0%   | 0%   | 0%   |
|            | Withdrawal     | 0%   | 0%   | 0%   | 0%   | 0%   | 0%   |
|            | Total Percent  | 100% | 100% | 100% | 100% | 0%   | 0%   |
|            | Total Enrolled | 1    | 1    | 1    | 1    | 0    | 0    |
| Pacific Is | slander        |      |      |      |      |      |      |
|            | Success        | 0%   | 0%   | 0%   | 0%   | 0%   | 0%   |
|            | Non-Success    | 0%   | 0%   | 0%   | 0%   | 0%   | 0%   |
|            | Withdrawal     | 0%   | 0%   | 0%   | 0%   | 0%   | 0%   |
|            | Total Percent  | 0%   | 0%   | 0%   | 0%   | 0%   | 0%   |
|            | Total Enrolled | 0    | 0    | 0    | 0    | 0    | 0    |
| White      |                |      |      |      |      |      |      |
|            | Success        | 89%  | 100% | 100% | 100% | 100% | 86%  |
|            | Non-Success    | 0%   | 0%   | 0%   | 0%   | 0%   | 0%   |
|            | Withdrawal     | 11%  | 0%   | 0%   | 0%   | 0%   | 14%  |
|            | Total Percent  | 100% | 100% | 100% | 100% | 100% | 100% |
|            | Total Enrolled | 9    | 11   | 5    | 12   | 8    | 7    |