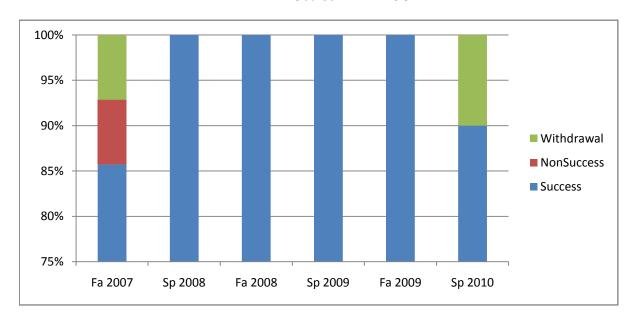

Chabot Success, Non-Success, and Withdrawal Rates By Semester Course: PHED 2GCA

|                | Fa 2007 | Sp 2008 | Fa 2008 | Sp 2009 | Fa 2009 | Sp 2010 |
|----------------|---------|---------|---------|---------|---------|---------|
| Success        | 86%     | 100%    | 100%    | 100%    | 100%    | 90%     |
| Non-Success    | 7%      | 0%      | 0%      | 0%      | 0%      | 0%      |
| Withdrawal     | 7%      | 0%      | 0%      | 0%      | 0%      | 10%     |
| Total Percent  | 100%    | 100%    | 100%    | 100%    | 100%    | 100%    |
| Total Enrolled | 14      | 21      | 10      | 20      | 12      | 10      |