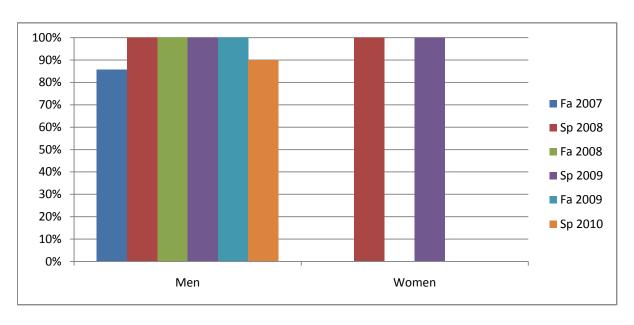

Chabot Success Rates By Gender and Semester Course: PHED 2GCA

|                | Fa 2007 | Sp 2008 | Fa 2008 | Sp 2009 | Fa 2009 | Sp 2010 |
|----------------|---------|---------|---------|---------|---------|---------|
| Men            |         | -       |         | •       |         | -       |
| Success        | 86%     | 100%    | 100%    | 100%    | 100%    | 90%     |
| Non-Success    | 7%      | 0%      | 0%      | 0%      | 0%      | 0%      |
| Withdrawal     | 7%      | 0%      | 0%      | 0%      | 0%      | 10%     |
| Total Percent  | 100%    | 100%    | 100%    | 100%    | 100%    | 100%    |
| Total Enrolled | 14      | 18      | 10      | 18      | 12      | 10      |
| Women          |         |         |         |         |         |         |
| Success        | 0%      | 100%    | 0%      | 100%    | 0%      | 0%      |
| Non-Success    | 0%      | 0%      | 0%      | 0%      | 0%      | 0%      |
| Withdrawal     | 0%      | 0%      | 0%      | 0%      | 0%      | 0%      |
| Total Percent  | 0%      | 100%    | 0%      | 100%    | 0%      | 0%      |
| Total Enrolled | 0       | 3       | 0       | 2       | 0       | 0       |