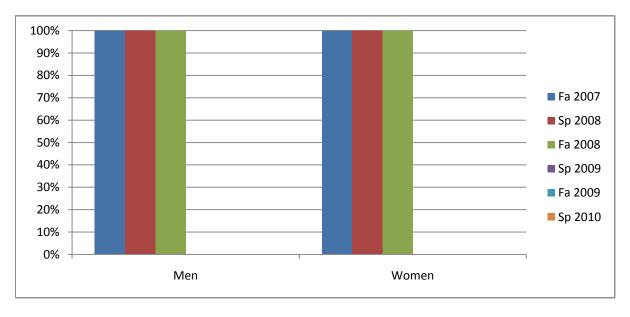

Chabot Success Rates By Gender and Semester Course: PHED 2GPA

|                | Fa 2007 | Sp 2008 | Fa 2008 | Sp 2009 | Fa 2009 | Sp 2010 |
|----------------|---------|---------|---------|---------|---------|---------|
| Men            |         | •       |         | ·       |         | ·       |
| Success        | 100%    | 100%    | 100%    | 0%      | 0%      | 0%      |
| Non-Success    | 0%      | 0%      | 0%      | 0%      | 0%      | 0%      |
| Withdrawal     | 0%      | 0%      | 0%      | 0%      | 0%      | 0%      |
| Total Percent  | 100%    | 100%    | 100%    | 0%      | 0%      | 0%      |
| Total Enrolled | 14      | 1       | 8       | 0       | 0       | 0       |
| Women          |         |         |         |         |         |         |
| Success        | 100%    | 100%    | 100%    | 0%      | 0%      | 0%      |
| Non-Success    | 0%      | 0%      | 0%      | 0%      | 0%      | 0%      |
| Withdrawal     | 0%      | 0%      | 0%      | 0%      | 0%      | 0%      |
| Total Percent  | 100%    | 100%    | 100%    | 0%      | 0%      | 0%      |
| Total Enrolled | 6       | 1       | 2       | 0       | 0       | 0       |