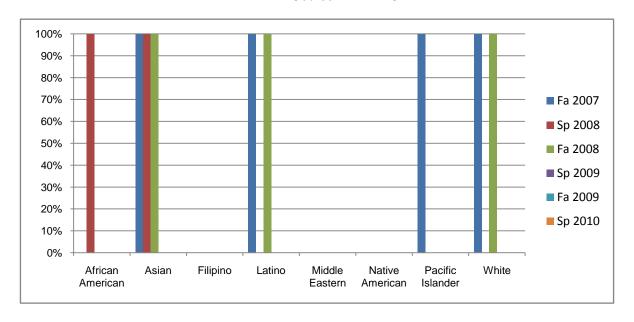

Chabot Success Rates By Ethnicity and Semester Course: PHED 2GPA

|           |                | Fa 2007 | Sp 2008 | Fa 2008 | Sp 2009 | Fa 2009 | Sp 2010 |
|-----------|----------------|---------|---------|---------|---------|---------|---------|
| African A | merican        |         |         |         |         |         |         |
|           | Success        | 0%      | 100%    | 0%      | 0%      | 0%      | 0%      |
|           | Non-Success    | 0%      | 0%      | 0%      | 0%      | 0%      | 0%      |
|           | Withdrawal     | 0%      | 0%      | 0%      | 0%      | 0%      | 0%      |
|           | Total Percent  | 0%      | 100%    | 0%      | 0%      | 0%      | 0%      |
|           | Total Enrolled | 0       | 1       | 0       | 0       | 0       | 0       |
| Asian     |                |         |         |         |         |         |         |
|           | Success        | 100%    | 100%    | 100%    | 0%      | 0%      | 0%      |
|           | Non-Success    | 0%      | 0%      | 0%      | 0%      | 0%      | 0%      |
|           | Withdrawal     | 0%      | 0%      | 0%      | 0%      | 0%      | 0%      |
|           | Total Percent  | 100%    | 100%    | 100%    | 0%      | 0%      | 0%      |
|           | Total Enrolled | 8       | 1       | 2       | 0       | 0       | 0       |
| Filipino  |                |         |         |         |         |         |         |
| _         | Success        | 0%      | 0%      | 0%      | 0%      | 0%      | 0%      |
|           | Non-Success    | 0%      | 0%      | 0%      | 0%      | 0%      | 0%      |
|           | Withdrawal     | 0%      | 0%      | 0%      | 0%      | 0%      | 0%      |
|           | Total Percent  | 0%      | 0%      | 0%      | 0%      | 0%      | 0%      |
|           | Total Enrolled | 0       | 0       | 0       | 0       | 0       | 0       |
| Latino    |                |         |         |         |         |         |         |
|           | Success        | 100%    | 0%      | 100%    | 0%      | 0%      | 0%      |
|           | Non-Success    | 0%      | 0%      | 0%      | 0%      | 0%      | 0%      |
|           | Withdrawal     | 0%      | 0%      | 0%      | 0%      | 0%      | 0%      |
|           | Total Percent  | 100%    | 0%      | 100%    | 0%      | 0%      | 0%      |
|           | Total Enrolled | 1       | 0       | 1       | 0       | 0       | 0       |
| Middle Ea | astern         |         |         |         |         |         |         |
|           | Success        | 0%      | 0%      | 0%      | 0%      | 0%      | 0%      |
|           | Non-Success    | 0%      | 0%      | 0%      | 0%      | 0%      | 0%      |
|           | Withdrawal     | 0%      | 0%      | 0%      | 0%      | 0%      | 0%      |

|            | Total Percent  | 0%   | 0% | 0%   | 0% | 0% | 0% |
|------------|----------------|------|----|------|----|----|----|
|            | Total Enrolled | 0    | 0  | 0    | 0  | 0  | 0  |
| Native A   | merican        |      |    |      |    |    |    |
|            | Success        | 0%   | 0% | 0%   | 0% | 0% | 0% |
|            | Non-Success    | 0%   | 0% | 0%   | 0% | 0% | 0% |
|            | Withdrawal     | 0%   | 0% | 0%   | 0% | 0% | 0% |
|            | Total Percent  | 0%   | 0% | 0%   | 0% | 0% | 0% |
|            | Total Enrolled | 0    | 0  | 0    | 0  | 0  | 0  |
| Pacific Is | lander         |      |    |      |    |    |    |
|            | Success        | 100% | 0% | 0%   | 0% | 0% | 0% |
|            | Non-Success    | 0%   | 0% | 0%   | 0% | 0% | 0% |
|            | Withdrawal     | 0%   | 0% | 0%   | 0% | 0% | 0% |
|            | Total Percent  | 100% | 0% | 0%   | 0% | 0% | 0% |
|            | Total Enrolled | 1    | 0  | 0    | 0  | 0  | 0  |
| White      |                |      |    |      |    |    |    |
|            | Success        | 100% | 0% | 100% | 0% | 0% | 0% |
|            | Non-Success    | 0%   | 0% | 0%   | 0% | 0% | 0% |
|            | Withdrawal     | 0%   | 0% | 0%   | 0% | 0% | 0% |
|            | Total Percent  | 100% | 0% | 100% | 0% | 0% | 0% |
|            | Total Enrolled | 9    | 0  | 4    | 0  | 0  | 0  |