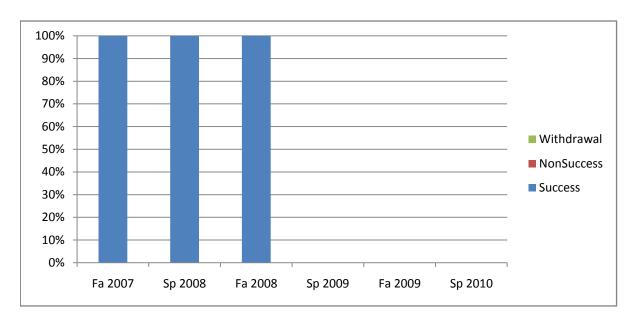

Chabot Success, Non-Success, and Withdrawal Rates By Semester Course: PHED 2GPA

|                | Fa 2007 | Sp 2008 | Fa 2008 | Sp 2009 | Fa 2009 | Sp 2010 |
|----------------|---------|---------|---------|---------|---------|---------|
| Success        | 100%    | 100%    | 100%    | 0%      | 0%      | 0%      |
| Non-Success    | 0%      | 0%      | 0%      | 0%      | 0%      | 0%      |
| Withdrawal     | 0%      | 0%      | 0%      | 0%      | 0%      | 0%      |
| Total Percent  | 100%    | 100%    | 100%    | 0%      | 0%      | 0%      |
| Total Enrolled | 20      | 2       | 10      | 0       | 0       | 0       |