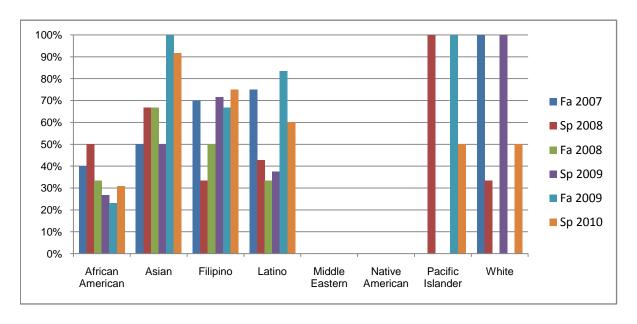

Chabot Success Rates By Ethnicity and Semester Course: PHED 2HHD

|                |                | Fa 2007 | Sp 2008 | Fa 2008 | Sp 2009 | Fa 2009 | Sp 2010 |
|----------------|----------------|---------|---------|---------|---------|---------|---------|
| African A      | merican        |         |         |         |         |         |         |
|                | Success        | 40%     | 50%     | 33%     | 27%     | 23%     | 31%     |
|                | Non-Success    | 0%      | 20%     | 11%     | 27%     | 46%     | 38%     |
|                | Withdrawal     | 60%     | 30%     | 56%     | 47%     | 31%     | 31%     |
|                | Total Percent  | 100%    | 100%    | 100%    | 100%    | 100%    | 100%    |
|                | Total Enrolled | 10      | 10      | 9       | 15      | 13      | 13      |
| Asian          |                |         |         |         |         |         |         |
|                | Success        | 50%     | 67%     | 67%     | 50%     | 100%    | 92%     |
|                | Non-Success    | 0%      | 33%     | 0%      | 33%     | 0%      | 0%      |
|                | Withdrawal     | 50%     | 0%      | 33%     | 17%     | 0%      | 8%      |
|                | Total Percent  | 100%    | 100%    | 100%    | 100%    | 100%    | 100%    |
|                | Total Enrolled | 6       | 3       | 3       | 6       | 3       | 12      |
| Filipino       |                |         |         |         |         |         |         |
|                | Success        | 70%     | 33%     | 50%     | 71%     | 67%     | 75%     |
|                | Non-Success    | 0%      | 0%      | 0%      | 14%     | 11%     | 25%     |
|                | Withdrawal     | 30%     | 67%     | 50%     | 14%     | 22%     | 0%      |
|                | Total Percent  | 100%    | 100%    | 100%    | 100%    | 100%    | 100%    |
|                | Total Enrolled | 10      | 3       | 6       | 7       | 9       | 4       |
| Latino         |                |         |         |         |         |         |         |
|                | Success        | 75%     | 43%     | 33%     | 38%     | 83%     | 60%     |
|                | Non-Success    | 0%      | 29%     | 0%      | 25%     | 0%      | 20%     |
|                | Withdrawal     | 25%     | 29%     | 67%     | 38%     | 17%     | 20%     |
|                | Total Percent  | 100%    | 100%    | 100%    | 100%    | 100%    | 100%    |
|                | Total Enrolled | 8       | 7       | 3       | 8       | 6       | 5       |
| Middle Eastern |                |         |         |         |         |         |         |
|                | Success        | 0%      | 0%      | 0%      | 0%      | 0%      | 0%      |
|                | Non-Success    | 0%      | 0%      | 0%      | 0%      | 0%      | 0%      |
|                | Withdrawal     | 0%      | 0%      | 0%      | 0%      | 0%      | 0%      |
|                |                |         |         |         |         |         |         |

|            | Total Percent  | 0%   | 0%   | 0% | 0%   | 0%   | 0%   |
|------------|----------------|------|------|----|------|------|------|
|            | Total Enrolled | 0    | 0    | 0  | 0    | 0    | 0    |
| Native A   | merican        |      |      |    |      |      |      |
|            | Success        | 0%   | 0%   | 0% | 0%   | 0%   | 0%   |
|            | Non-Success    | 0%   | 0%   | 0% | 0%   | 0%   | 0%   |
|            | Withdrawal     | 0%   | 0%   | 0% | 0%   | 0%   | 0%   |
|            | Total Percent  | 0%   | 0%   | 0% | 0%   | 0%   | 0%   |
|            | Total Enrolled | 0    | 0    | 0  | 0    | 0    | 0    |
| Pacific Is | lander         |      |      |    |      |      |      |
|            | Success        | 0%   | 100% | 0% | 0%   | 100% | 50%  |
|            | Non-Success    | 0%   | 0%   | 0% | 0%   | 0%   | 0%   |
|            | Withdrawal     | 0%   | 0%   | 0% | 0%   | 0%   | 50%  |
|            | Total Percent  | 0%   | 100% | 0% | 0%   | 100% | 100% |
|            | Total Enrolled | 0    | 1    | 0  | 0    | 1    | 2    |
| White      |                |      |      |    |      |      |      |
|            | Success        | 100% | 33%  | 0% | 100% | 0%   | 50%  |
|            | Non-Success    | 0%   | 0%   | 0% | 0%   | 0%   | 50%  |
|            | Withdrawal     | 0%   | 67%  | 0% | 0%   | 100% | 0%   |
|            | Total Percent  | 100% | 100% | 0% | 100% | 100% | 100% |
|            | Total Enrolled | 6    | 3    | 0  | 1    | 1    | 2    |