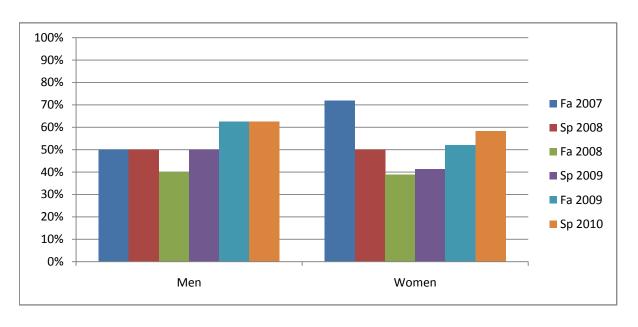

Chabot Success Rates By Gender and Semester Course: PHED 2HHD

|                | Fa 2007 | Sp 2008 | Fa 2008 | Sp 2009 | Fa 2009 | Sp 2010 |
|----------------|---------|---------|---------|---------|---------|---------|
| Men            |         | -       |         | -       |         | -       |
| Success        | 50%     | 50%     | 40%     | 50%     | 63%     | 63%     |
| Non-Success    | 0%      | 0%      | 20%     | 25%     | 38%     | 25%     |
| Withdrawal     | 50%     | 50%     | 40%     | 25%     | 0%      | 13%     |
| Total Percent  | 100%    | 100%    | 100%    | 100%    | 100%    | 100%    |
| Total Enrolled | 10      | 2       | 5       | 8       | 8       | 16      |
| Women          |         |         |         |         |         |         |
| Success        | 72%     | 50%     | 39%     | 41%     | 52%     | 58%     |
| Non-Success    | 0%      | 18%     | 6%      | 24%     | 16%     | 21%     |
| Withdrawal     | 28%     | 32%     | 56%     | 34%     | 32%     | 21%     |
| Total Percent  | 100%    | 100%    | 100%    | 100%    | 100%    | 100%    |
| Total Enrolled | 32      | 28      | 18      | 29      | 25      | 24      |