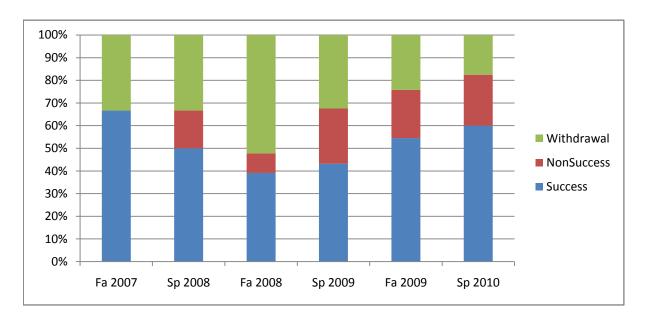

Chabot Success, Non-Success, and Withdrawal Rates By Semester Course: PHED 2HHD

|                | Fa 2007 | Sp 2008 | Fa 2008 | Sp 2009 | Fa 2009 | Sp 2010 |
|----------------|---------|---------|---------|---------|---------|---------|
| Success        | 67%     | 50%     | 39%     | 43%     | 55%     | 60%     |
| Non-Success    | 0%      | 17%     | 9%      | 24%     | 21%     | 23%     |
| Withdrawal     | 33%     | 33%     | 52%     | 32%     | 24%     | 18%     |
| Total Percent  | 100%    | 100%    | 100%    | 100%    | 100%    | 100%    |
| Total Enrolled | 42      | 30      | 23      | 37      | 33      | 40      |